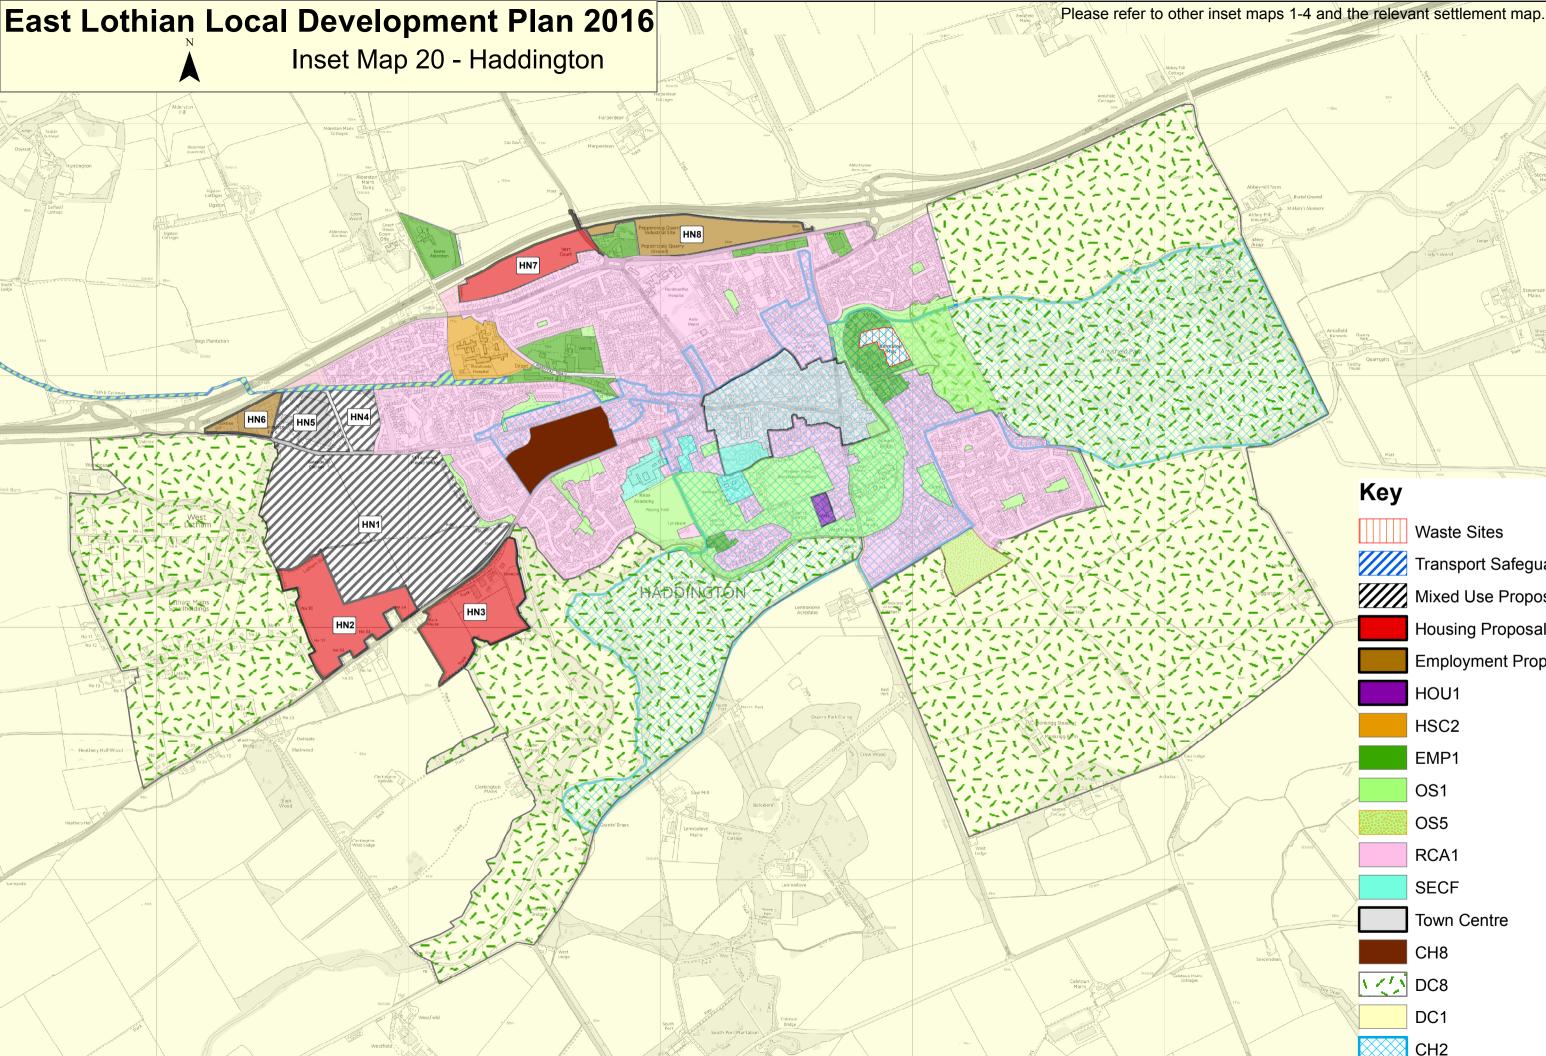

Reproduced from the Ordnance Survey map with the permission of the Controller of Her Majesty's Stationery Office(c) Crown Copyright 2005. Unauthorised reproduction infringes Crown Copyright and may lead to prosecution or Civil Proceedings. Ordnance Survey Number 100023381.

|        | ney       |                                    |             |
|--------|-----------|------------------------------------|-------------|
|        |           | Waste Sites                        |             |
|        |           | Transport Safeguard                | EN S        |
|        |           | Mixed Use Proposal                 | Lan.        |
| 2222   |           | Housing Proposal                   | X           |
|        |           | Employment Proposal                |             |
|        |           | HOU1                               | and a state |
|        |           | HSC2                               |             |
| Ti     |           | EMP1                               | m B         |
| orein. |           | OS1                                |             |
|        |           | OS5                                |             |
|        |           | RCA1                               | 1           |
|        |           | SECF                               | /           |
|        |           | Town Centre                        | _           |
|        |           | CH8                                |             |
|        | <u>\</u>  | DC8                                |             |
| K      |           | DC1                                |             |
|        |           | CH2                                |             |
| sing   | and Mixed | Use sites - Policy RCA1 will apply | 1           |

All Hous All Employment sites - EMP1 will apply All Education proposals SECF will apply