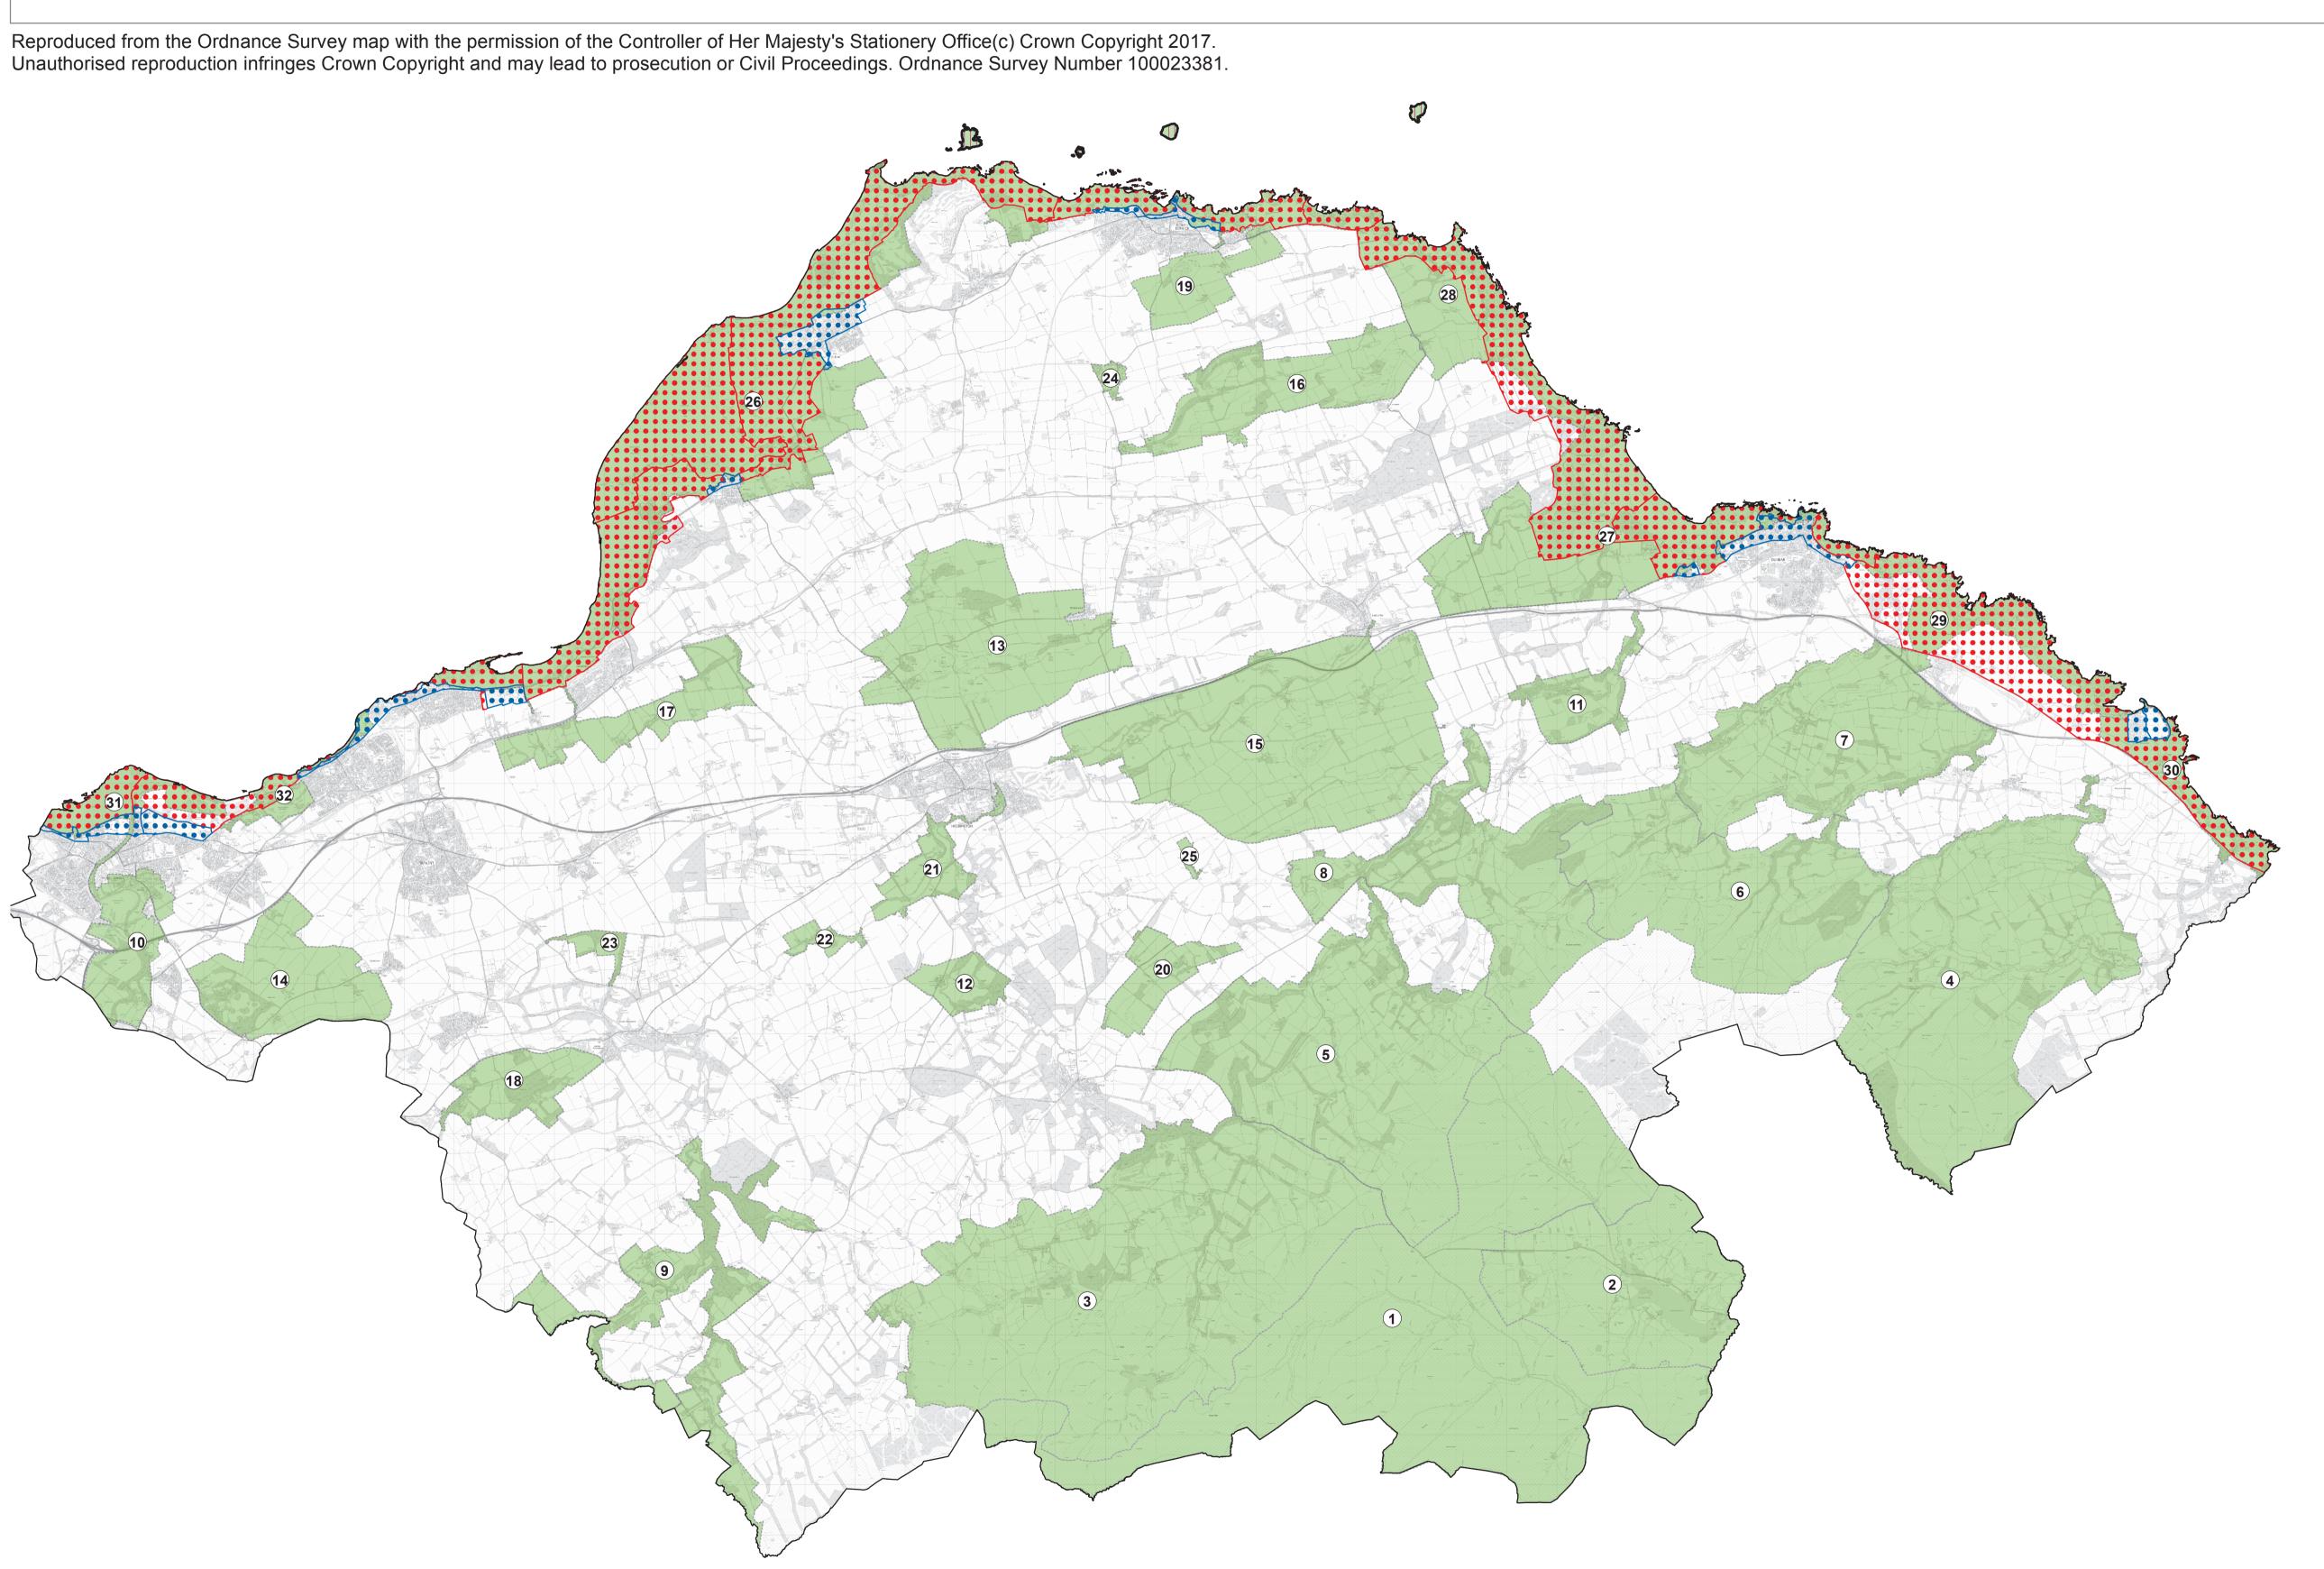

## East Lothian Local Development Plan

Map 4 - Coastal Categorisation and Special Landscape Areas

East Lothian Council

Map 4 - Coastal Categorisation and Special Landscape Areas

Please refer to other maps 1-4 and the relevant settlement map.

## Key

DC6 Constrained

DC6 Developed

DC6 Unspoilt

DC9 Special Landscape Areas

| DC9 Special Landscape Areas      |                                          |
|----------------------------------|------------------------------------------|
| SLA Name                         | SLA Name                                 |
| Uplands                          | Lowland Plains                           |
| 1 Lammermuir Moorland            | 15 Traprain and Tyne Valley              |
| 2 Whiteadder                     | 16 Whitekirk and Balgone<br>Outcrops     |
| Upland Fringes                   | 17 Garden County Farmland                |
| 3 Lammer Law, Hopes to<br>Yester | 18 Ormiston Yew and<br>Fountainhall      |
| 4 Monynut to Blackcastle         | 19 North Berwick Law                     |
| 5 Danskine to Whitecastle        | 20 Linplum                               |
| 6 Halls to Bransly Hill          | 21 Clerkington and Tyne Walk             |
| 7 Doon Hill to Chesters          | 22 Samuelston                            |
| 8 Whittingehame to Deuchrie      | 23 Winton Walks                          |
| Lowland River Valleys            | 24 Kingston                              |
| 9 Humbie Headwaters              | 25 Morham                                |
| 10 River Esk                     | Coastal Margins                          |
| 11 Biel and Belton               | 26 North Berwick to Seton<br>Sands Coast |
| 12 Bolton                        | 27 Belhaven Bay                          |
| Lowland Hills and Ridges         | 28 Tantallon Coast                       |
| 13 Garleton Hills                | 29 Dunbar to Barns Ness<br>Coast         |
| 14 Elphinstone Ridge             | 30 Thortonloch to Dunglass<br>Coast      |
|                                  |                                          |

31 Fisherrow Sands

32 Prestonpans Coast