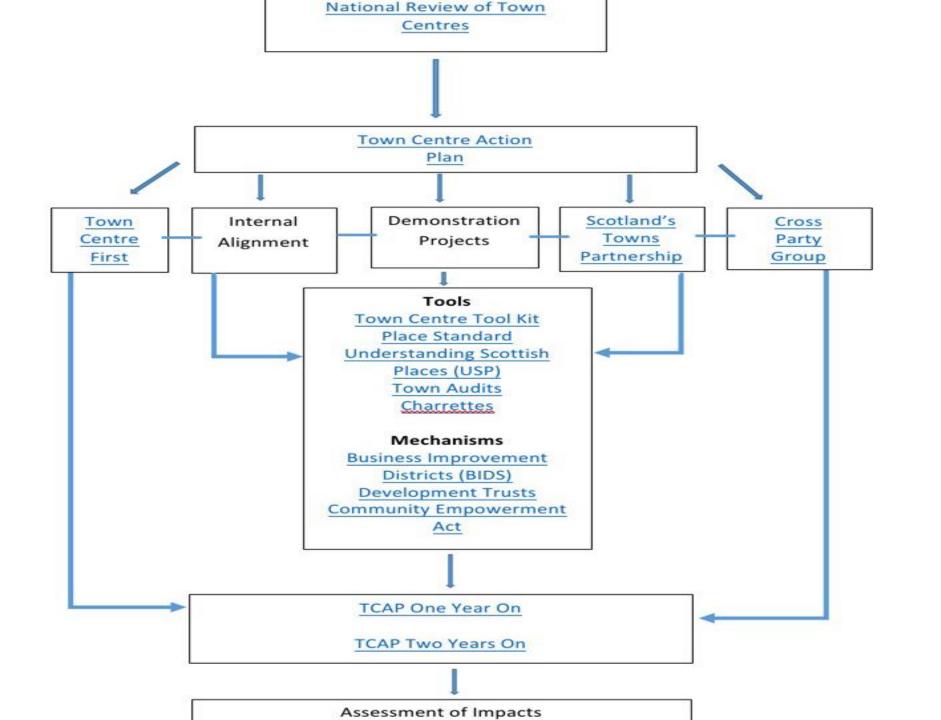

# Scotland... A Nation of Towns

Towns as Economic and Social Engines – Building Community Wealth

phil@scotlandstowns.org



### **FRASER REVIEW 2013**

National Review of Town Centres External Advisory Group Report:

Community and Enterprise in Scotland's Town Centres

# Town Centre Action Plan - the Scottish Government response





# Supporting Scotland's Towns



Home

News & Resources

Community 🕢

About Us 🕢

Get Involved





### **Ex Officio Board**



### **Media Partner**











































**Trusted Partners** 

























































### **Knowledge Partners**

**Key Sponsors** 



























# Linlithgow

### **WEST LOTHIAN**

POPULATION 13,462

Linlithgow in West Lothian was a Roman fort and later an historic burgh. As a favourite with royalty (the palace is 12th century) it obtained commercial privileges. These declined after the reformation and the Union of the Crowns. In the 19th and early 20th centuries industries included the Nobel explosive works, tanneries and a distillery. Since the 1960s redevelopment of the town and new housing have seen its popularity with commuters increase. It remains a local service centre.

This type of large town is a suburban or commuter locality with a prevalence of higher income and private housing. A large proportion of the population are over 45, and many are retired. Many people own their home. There is also a high proportion of people