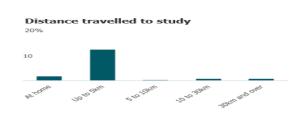

. As a favourite with royalty (the palace is 12th century) it obtained commercial privileges. These declined after the reformation and the Union of the Crowns. In the 19th and early 20th centuries industries included the Nobel explosive works, tanneries and a distillery. Since the 1960s redevelopment of the town and new housing have seen its popularity with commuters increase. It remains a local service centre.

This type of large town is a suburban or commuter locality with a prevalence of higher income and private housing. A large proportion of the population are over 45, and many are retired. Many people own their home. There is also a high proportion of people in professional employment and a high proportion of residents are



### Employment

















Social



population









### Discover

Melrose has similar levels of mining jobs, and multiperson student households.

Bellsbank has similar levels of health jobs, and residents aged 45-64 years.

To gain more insight into Dumfries, compare it to any of the other towns included in USP.

COMPARE TOWNS

The USP Audit helps you collect local data about your town. It is designed to complement the national data presented on this page, enabling you to build up a fuller picture of your town.

FIND OUT MORE













# Your Town Audit: Alloa

September 2015







|       | Active                                       |      |                                                                                                             |               |              |