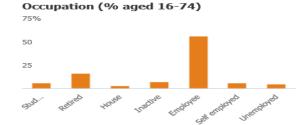

This type of large town is a suburban or commuter locality with a prevalence of higher income and private housing. A large proportion of the population are over 45, and many are retired. Many people own their home. There is also a high proportion of people in professional employment and a high proportion of residents are