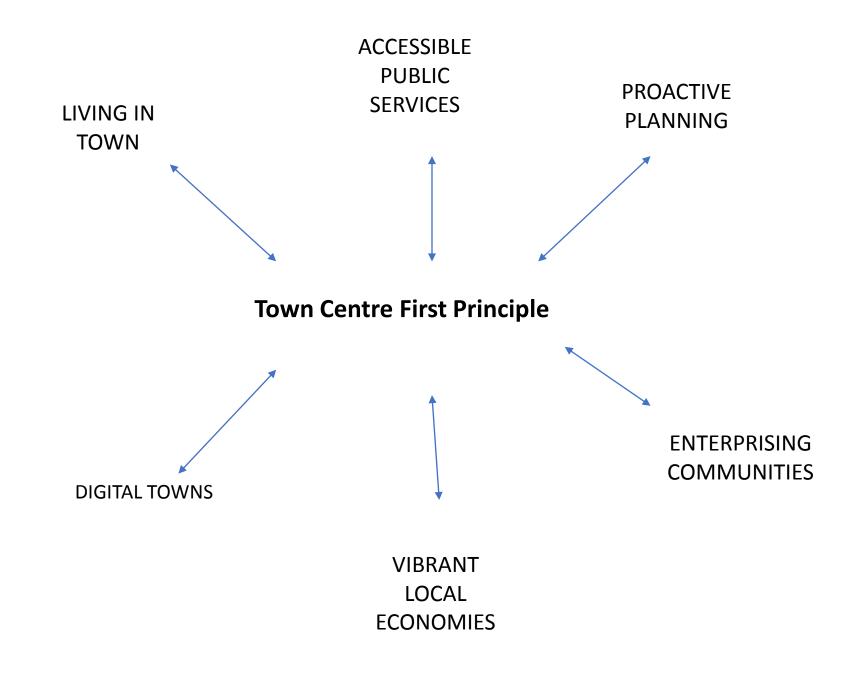

# Scotland... A Nation of Towns

Towns as Economic and Social Engines – Building Community Wealth

phil@scotlandstowns.org



### **FRASER REVIEW 2013**

National Review of Town Centres External Advisory Group Report:

Community and Enterprise in Scotland's Town Centres

# Town Centre Action Plan - the Scottish Government response





# Supporting Scotland's Towns



Home

News & Resources

Community 🕢

About Us 🕢

Get Involved





### **Ex Officio Board**



### **Media Partner**











































**Trusted Partners** 

























































### **Knowledge Partners**

**Key Sponsors** 



























# Linlithgow

### **WEST LOTHIAN**

POPULATION 13,462

Linlithgow in West Lothian was a Roman fort and later an historic burgh. As a favourite with royalty (the palace is 12th century) it obtained commercial privileges. These declined after the reformation and the Union of the Crowns. In the 19th and early 20th centuries industries included the Nobel explosive works, tanneries and a distillery. Since the 1960s redevelopment of the town and new housi