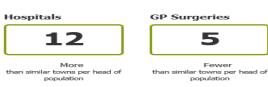

urgh. As a favourite with royalty (the palace is 12th century) it obtained commercial privileges. These declined after the reformation and the Union of the Crowns. In the 19th and early 20th centuries industries included the Nobel explosive works, tanneries and a distillery. Since the 1960s redevelopment of the town and new housing have seen its popularity with commuters increase. It remains a local service centre.

This type of large town is a suburban or commuter locality with a prevalence of higher income and private housing. A large proportion of the population are over 45, and many are retired. Many people own their home. There is also a high proportion of people in professional employment and a high proportion of residents are



### Employment

















Social



population









### Discover

Melrose has similar levels of mining jobs, and multiperson student households.

Bellsbank has similar levels of health jobs, and residents aged 45-64 years.

To gain more insight into Dumfries, compare it to any of the other towns included in USP.

COMPARE TOWNS

The USP Audit helps you collect local data about your town. It is designed to complement the national data presented on this page, enabling you to build up a fuller picture of your town.

FIND OUT MORE













# Your Town Audit: Alloa

September 2015







|       | Active                                       |      |                                                                                                             |               |              |