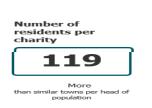

As a favourite with royalty (the palace is 12th century) it obtained commercial privileges. These declined after the reformation and the Union of the Crowns. In the 19th and early 20th centuries industries included the Nobel explosive works, tanneries and a distillery. Since the 1960s redevelopment of the town and new housing have seen its popularity with commuters increase. It remains a local service centre.

This type of large town is a suburban or commuter locality with a prevalence of higher income and private housing. A large proportion of the population are over 45, and many are retired. Many people own their home. There is also a high proportion of people in professional employment and a high proportion of residents are



### Employment

















Social



population









### Discover

Melrose has similar levels of mining jobs, and multiperson student households.

Bellsbank has similar levels of health jobs, and residents aged 45-64 years.

To gain more insight into Dumfries, compare it to any of the other towns included in USP.

COMPARE TOWNS

The USP Audit helps you collect local data about your town. It is designed to complement the national data presented on this page, enabling you to build up a fuller picture of your town.

FIND OUT MORE













# Your Town Audit: Alloa

September 2015







|       | Active                                       |      |                                                                                                             |               |              |