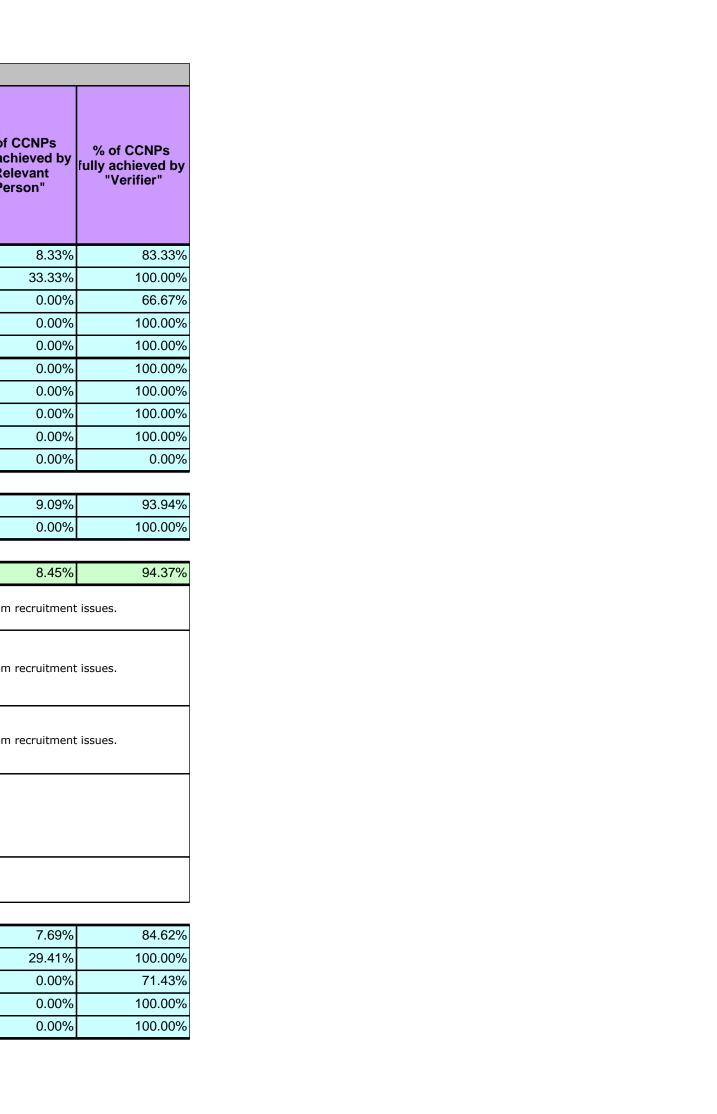

Value bands Sub total £1,000,001 and above

East Lothian Contact Details: Frank Fairgrieve, e-mail: ffairgrieve@eastlothian.gov.uk, tel. 01620827357

|                                                                                                                                                                                                                                                                                                                                                | KPO2 - COMPLIANCE DUR                                                                                                                                                 | ING CONSTRUCT                                                      | ION                                                                          |                                                                 |                                                                                                                                                                                                                                                                                                                                                                                                                                                                                                                                                                                                                                                                                                                                                                                                                                                                                                                                                                                                                                                                                                                                                                                                                                                                                                                                                                                                                                                                                                                                                                                                                                                                                                                                                                                                                                                                                                                                                                                                                                                                                                                                |                                                                                                                         |                                                                |                                               |  |
|------------------------------------------------------------------------------------------------------------------------------------------------------------------------------------------------------------------------------------------------------------------------------------------------------------------------------------------------|-----------------------------------------------------------------------------------------------------------------------------------------------------------------------|--------------------------------------------------------------------|------------------------------------------------------------------------------|-----------------------------------------------------------------|--------------------------------------------------------------------------------------------------------------------------------------------------------------------------------------------------------------------------------------------------------------------------------------------------------------------------------------------------------------------------------------------------------------------------------------------------------------------------------------------------------------------------------------------------------------------------------------------------------------------------------------------------------------------------------------------------------------------------------------------------------------------------------------------------------------------------------------------------------------------------------------------------------------------------------------------------------------------------------------------------------------------------------------------------------------------------------------------------------------------------------------------------------------------------------------------------------------------------------------------------------------------------------------------------------------------------------------------------------------------------------------------------------------------------------------------------------------------------------------------------------------------------------------------------------------------------------------------------------------------------------------------------------------------------------------------------------------------------------------------------------------------------------------------------------------------------------------------------------------------------------------------------------------------------------------------------------------------------------------------------------------------------------------------------------------------------------------------------------------------------------|-------------------------------------------------------------------------------------------------------------------------|----------------------------------------------------------------|-----------------------------------------------|--|
|                                                                                                                                                                                                                                                                                                                                                | CATEGORY (by building type and value of work)                                                                                                                         | Number of<br>CCNPs for<br>"accepted"<br>completion<br>certificates | Number of<br>CCNPs fully<br>achieved (by<br>relevant person<br>and verifier) | Number of<br>CCNPs fully<br>achieved by<br>"Relevant<br>Person" | Number of<br>CCNPs fully<br>achieved by<br>"Verifier"                                                                                                                                                                                                                                                                                                                                                                                                                                                                                                                                                                                                                                                                                                                                                                                                                                                                                                                                                                                                                                                                                                                                                                                                                                                                                                                                                                                                                                                                                                                                                                                                                                                                                                                                                                                                                                                                                                                                                                                                                                                                          | % of CCNPs<br>fully achieved<br>for "accepted"<br>(by relevant<br>person and<br>verifier)<br>completion<br>certificates | % of CCNPs<br>fully achieved by<br>"Relevant<br>Person"        | % of CCNPs<br>fully achieved by<br>"Verifier" |  |
|                                                                                                                                                                                                                                                                                                                                                | 0 - £10,000                                                                                                                                                           | 12                                                                 | 1                                                                            | 1                                                               | 10                                                                                                                                                                                                                                                                                                                                                                                                                                                                                                                                                                                                                                                                                                                                                                                                                                                                                                                                                                                                                                                                                                                                                                                                                                                                                                                                                                                                                                                                                                                                                                                                                                                                                                                                                                                                                                                                                                                                                                                                                                                                                                                             | 8.33%                                                                                                                   | 8.33%                                                          | 83.33%                                        |  |
|                                                                                                                                                                                                                                                                                                                                                | £10,001 - £50,000                                                                                                                                                     | 15                                                                 | 5                                                                            | 5                                                               | 15                                                                                                                                                                                                                                                                                                                                                                                                                                                                                                                                                                                                                                                                                                                                                                                                                                                                                                                                                                                                                                                                                                                                                                                                                                                                                                                                                                                                                                                                                                                                                                                                                                                                                                                                                                                                                                                                                                                                                                                                                                                                                                                             | 33.33%                                                                                                                  | 33.33%                                                         | 100.00%                                       |  |
| DOMESTIC                                                                                                                                                                                                                                                                                                                                       | £50,001 - £250,000                                                                                                                                                    | 6                                                                  | 0                                                                            | 0                                                               | 4                                                                                                                                                                                                                                                                                                                                                                                                                                                                                                                                                                                                                                                                                                                                                                                                                                                                                                                                                                                                                                                                                                                                                                                                                                                                                                                                                                                                                                                                                                                                                                                                                                                                                                                                                                                                                                                                                                                                                                                                                                                                                                                              | 0.00%                                                                                                                   | 0.00%                                                          | 66.67%                                        |  |
|                                                                                                                                                                                                                                                                                                                                                | £250,001 - £1,000,000                                                                                                                                                 | 4                                                                  | 0                                                                            | 0                                                               | 4                                                                                                                                                                                                                                                                                                                                                                                                                                                                                                                                                                                                                                                                                                                                                                                                                                                                                                                                                                                                                                                                                                                                                                                                                                                                                                                                                                                                                                                                                                                                                                                                                                                                                                                                                                                                                                                                                                                                                                                                                                                                                                                              | 0.00%                                                                                                                   | 0.00%                                                          | 100.00%                                       |  |
|                                                                                                                                                                                                                                                                                                                                                | £1,000,001 and above                                                                                                                                                  | 29                                                                 | 0                                                                            | 0                                                               | 29                                                                                                                                                                                                                                                                                                                                                                                                                                                                                                                                                                                                                                                                                                                                                                                                                                                                                                                                                                                                                                                                                                                                                                                                                                                                                                                                                                                                                                                                                                                                                                                                                                                                                                                                                                                                                                                                                                                                                                                                                                                                                                                             | 0.00%                                                                                                                   | 0.00%                                                          | 100.00%                                       |  |
|                                                                                                                                                                                                                                                                                                                                                | 0 - £10,000                                                                                                                                                           | 1                                                                  | 0                                                                            | 0                                                               |                                                                                                                                                                                                                                                                                                                                                                                                                                                                                                                                                                                                                                                                                                                                                                                                                                                                                                                                                                                                                                                                                                                                                                                                                                                                                                                                                                                                                                                                                                                                                                                                                                                                                                                                                                                                                                                                                                                                                                                                                                                                                                                                | 0.00%                                                                                                                   | 0.00%                                                          | 100.00%                                       |  |
|                                                                                                                                                                                                                                                                                                                                                | £10,001 - £50,000                                                                                                                                                     | 2                                                                  | 0                                                                            | 0                                                               | 2                                                                                                                                                                                                                                                                                                                                                                                                                                                                                                                                                                                                                                                                                                                                                                                                                                                                                                                                                                                                                                                                                                                                                                                                                                                                                                                                                                                                                                                                                                                                                                                                                                                                                                                                                                                                                                                                                                                                                                                                                                                                                                                              | 0.00%                                                                                                                   |                                                                | 100.00%                                       |  |
| NON-DOMESTIC                                                                                                                                                                                                                                                                                                                                   | £50,001 - £250,000                                                                                                                                                    | 1                                                                  | 0                                                                            | 0                                                               | 1                                                                                                                                                                                                                                                                                                                                                                                                                                                                                                                                                                                                                                                                                                                                                                                                                                                                                                                                                                                                                                                                                                                                                                                                                                                                                                                                                                                                                                                                                                                                                                                                                                                                                                                                                                                                                                                                                                                                                                                                                                                                                                                              | 0.00%                                                                                                                   |                                                                | 100.00%                                       |  |
|                                                                                                                                                                                                                                                                                                                                                | £250,001 - £1,000,000                                                                                                                                                 | 1                                                                  | 0                                                                            | 0                                                               | 1                                                                                                                                                                                                                                                                                                                                                                                                                                                                                                                                                                                                                                                                                                                                                                                                                                                                                                                                                                                                                                                                                                                                                                                                                                                                                                                                                                                                                                                                                                                                                                                                                                                                                                                                                                                                                                                                                                                                                                                                                                                                                                                              | 0.00%                                                                                                                   | 0.00%                                                          | 100.00%                                       |  |
|                                                                                                                                                                                                                                                                                                                                                | £1,000,001 and above                                                                                                                                                  | 0                                                                  | 0                                                                            | 0                                                               | 0                                                                                                                                                                                                                                                                                                                                                                                                                                                                                                                                                                                                                                                                                                                                                                                                                                                                                                                                                                                                                                                                                                                                                                                                                                                                                                                                                                                                                                                                                                                                                                                                                                                                                                                                                                                                                                                                                                                                                                                                                                                                                                                              | 0.00%                                                                                                                   |                                                                | 0.00%                                         |  |
|                                                                                                                                                                                                                                                                                                                                                | , ,                                                                                                                                                                   |                                                                    |                                                                              |                                                                 |                                                                                                                                                                                                                                                                                                                                                                                                                                                                                                                                                                                                                                                                                                                                                                                                                                                                                                                                                                                                                                                                                                                                                                                                                                                                                                                                                                                                                                                                                                                                                                                                                                                                                                                                                                                                                                                                                                                                                                                                                                                                                                                                |                                                                                                                         |                                                                |                                               |  |
| Sub total                                                                                                                                                                                                                                                                                                                                      | DOMESTIC - ALL                                                                                                                                                        | 66                                                                 | 6                                                                            | 6                                                               | 62                                                                                                                                                                                                                                                                                                                                                                                                                                                                                                                                                                                                                                                                                                                                                                                                                                                                                                                                                                                                                                                                                                                                                                                                                                                                                                                                                                                                                                                                                                                                                                                                                                                                                                                                                                                                                                                                                                                                                                                                                                                                                                                             | 9.09%                                                                                                                   | 9.09%                                                          | 93.94%                                        |  |
| Sub total                                                                                                                                                                                                                                                                                                                                      | NON-DOMESTIC - ALL                                                                                                                                                    | 5                                                                  | 0                                                                            | 0                                                               | 5                                                                                                                                                                                                                                                                                                                                                                                                                                                                                                                                                                                                                                                                                                                                                                                                                                                                                                                                                                                                                                                                                                                                                                                                                                                                                                                                                                                                                                                                                                                                                                                                                                                                                                                                                                                                                                                                                                                                                                                                                                                                                                                              | 0.00%                                                                                                                   | 0.00%                                                          | 100.00%                                       |  |
|                                                                                                                                                                                                                                                                                                                                                |                                                                                                                                                                       |                                                                    |                                                                              |                                                                 |                                                                                                                                                                                                                                                                                                                                                                                                                                                                                                                                                                                                                                                                                                                                                                                                                                                                                                                                                                                                                                                                                                                                                                                                                                                                                                                                                                                                                                                                                                                                                                                                                                                                                                                                                                                                                                                                                                                                                                                                                                                                                                                                |                                                                                                                         |                                                                |                                               |  |
| ALL CATEGORIES                                                                                                                                                                                                                                                                                                                                 | Total                                                                                                                                                                 | 71                                                                 | 6                                                                            | 6                                                               | 67                                                                                                                                                                                                                                                                                                                                                                                                                                                                                                                                                                                                                                                                                                                                                                                                                                                                                                                                                                                                                                                                                                                                                                                                                                                                                                                                                                                                                                                                                                                                                                                                                                                                                                                                                                                                                                                                                                                                                                                                                                                                                                                             | 8.45%                                                                                                                   | 8.45%                                                          | 94.37%                                        |  |
| Main reasons why                                                                                                                                                                                                                                                                                                                               | The current pandemic has had an impact on service provision due to logistics of moving staff to homeworking etc. We are still also suffering from recruitment issues. |                                                                    |                                                                              |                                                                 |                                                                                                                                                                                                                                                                                                                                                                                                                                                                                                                                                                                                                                                                                                                                                                                                                                                                                                                                                                                                                                                                                                                                                                                                                                                                                                                                                                                                                                                                                                                                                                                                                                                                                                                                                                                                                                                                                                                                                                                                                                                                                                                                |                                                                                                                         |                                                                |                                               |  |
| CCNPs were not full achieved                                                                                                                                                                                                                                                                                                                   | The current pandemic has had                                                                                                                                          | an impact on service                                               | provision due to logis                                                       | stics of moving staff t                                         | o homeworking etc. V                                                                                                                                                                                                                                                                                                                                                                                                                                                                                                                                                                                                                                                                                                                                                                                                                                                                                                                                                                                                                                                                                                                                                                                                                                                                                                                                                                                                                                                                                                                                                                                                                                                                                                                                                                                                                                                                                                                                                                                                                                                                                                           | We are still also suffe                                                                                                 | ring from recruitment                                          |                                               |  |
|                                                                                                                                                                                                                                                                                                                                                | The current pandemic has had  The current pandemic has had                                                                                                            |                                                                    |                                                                              |                                                                 |                                                                                                                                                                                                                                                                                                                                                                                                                                                                                                                                                                                                                                                                                                                                                                                                                                                                                                                                                                                                                                                                                                                                                                                                                                                                                                                                                                                                                                                                                                                                                                                                                                                                                                                                                                                                                                                                                                                                                                                                                                                                                                                                |                                                                                                                         |                                                                | issues.                                       |  |
| Achieved  Verifier's view of the main reasons why CCNPs were not fully achieved by relevant                                                                                                                                                                                                                                                    |                                                                                                                                                                       | an impact on service                                               | provision due to logis                                                       | stics of moving staff t                                         | o homeworking etc. V                                                                                                                                                                                                                                                                                                                                                                                                                                                                                                                                                                                                                                                                                                                                                                                                                                                                                                                                                                                                                                                                                                                                                                                                                                                                                                                                                                                                                                                                                                                                                                                                                                                                                                                                                                                                                                                                                                                                                                                                                                                                                                           | We are still also suffe                                                                                                 | ring from recruitment                                          | issues.                                       |  |
| Verifier's view of the main reasons why CCNPs were not fully achieved by relevant person  Verifier's view of the main reasons why CCNPs were not fully                                                                                                                                                                                         | The current pandemic has had                                                                                                                                          | an impact on service                                               | provision due to logis                                                       | stics of moving staff t                                         | o homeworking etc. V                                                                                                                                                                                                                                                                                                                                                                                                                                                                                                                                                                                                                                                                                                                                                                                                                                                                                                                                                                                                                                                                                                                                                                                                                                                                                                                                                                                                                                                                                                                                                                                                                                                                                                                                                                                                                                                                                                                                                                                                                                                                                                           | We are still also suffe                                                                                                 | ring from recruitment                                          | issues.                                       |  |
| Verifier's view of the main reasons why CCNPs were not fully achieved by relevant person  Verifier's view of the main reasons why CCNPs were not fully achieved by verifier  Verifier's view of the main aspects of technical non-compliance identifed through reasonable                                                                      | The current pandemic has had  The current pandemic has had                                                                                                            | an impact on service                                               | provision due to logis                                                       | stics of moving staff t                                         | o homeworking etc. V                                                                                                                                                                                                                                                                                                                                                                                                                                                                                                                                                                                                                                                                                                                                                                                                                                                                                                                                                                                                                                                                                                                                                                                                                                                                                                                                                                                                                                                                                                                                                                                                                                                                                                                                                                                                                                                                                                                                                                                                                                                                                                           | We are still also suffe                                                                                                 | ring from recruitment                                          | issues.                                       |  |
| Verifier's view of the main reasons why CCNPs were not fully achieved by relevant person  Verifier's view of the main reasons why CCNPs were not fully achieved by verifier  Verifier's view of the main aspects of technical noncompliance identifed through reasonable inquiry (prioritised)  Other comments on CCNPs                        | The current pandemic has had  The current pandemic has had  As above  No comment                                                                                      | an impact on service                                               | provision due to logis                                                       | stics of moving staff t                                         | to homeworking etc. N                                                                                                                                                                                                                                                                                                                                                                                                                                                                                                                                                                                                                                                                                                                                                                                                                                                                                                                                                                                                                                                                                                                                                                                                                                                                                                                                                                                                                                                                                                                                                                                                                                                                                                                                                                                                                                                                                                                                                                                                                                                                                                          | We are still also suffe                                                                                                 | ring from recruitment                                          | issues.                                       |  |
| Verifier's view of the main reasons why CCNPs were not fully achieved by relevant person  Verifier's view of the main reasons why CCNPs were not fully achieved by verifier  Verifier's view of the main aspects of technical noncompliance identifed through reasonable inquiry (prioritised)  Other comments on CCNPs                        | The current pandemic has had  The current pandemic has had  As above  No comment  0 - £10,000                                                                         | an impact on service an impact on service                          | provision due to logis provision due to logis                                | stics of moving staff to                                        | to homeworking etc. Notes to homeworking etc.                                                                                                                                                                                                                                                                                                                                                                                                                                                                                                                                                                                                                                                                                                                                                                                                                                                                                                                                                                                                                                                                                                                                                                                                                                                                                                                                                                                                                                                                                                                                                                                                                                                                                                                                                                                                                                                                  | We are still also suffe  We are still also suffe  7.69%                                                                 | ring from recruitment ring from recruitment                    | issues. issues. issues.                       |  |
| Verifier's view of the main reasons why CCNPs were not fully echieved by relevant person  Verifier's view of the main reasons why CCNPs were not fully echieved by verifier  Verifier's view of the main aspects of technical noncompliance identifed through reasonable inquiry (prioritised)  Other comments on CCNPs  Value bands Sub total | The current pandemic has had  The current pandemic has had  As above  No comment  0 - £10,000  £10,001 - £50,000                                                      | an impact on service an impact on service  13                      | provision due to logis provision due to logis                                | stics of moving staff to                                        | to homeworking etc. Notes to homeworking etc | We are still also suffe  We are still also suffe  7.69% 29.41%                                                          | ring from recruitment ring from recruitment 7.69% 29.41%       | 84.62%<br>100.00%                             |  |
| Verifier's view of the main reasons why CCNPs were not fully achieved by relevant person  Verifier's view of the main reasons why CCNPs were not fully achieved by verifier  Verifier's view of the main aspects of technical noncompliance identifed through reasonable inquiry (prioritised)  Other comments on CCNPs                        | The current pandemic has had  The current pandemic has had  As above  No comment  0 - £10,000                                                                         | an impact on service an impact on service                          | provision due to logis provision due to logis                                | stics of moving staff to                                        | to homeworking etc. Notes to homeworking etc | We are still also suffe  We are still also suffe  7.69%                                                                 | ring from recruitment ring from recruitment 7.69% 29.41% 0.00% | issues. issues. issues.                       |  |

29

0.00%

29