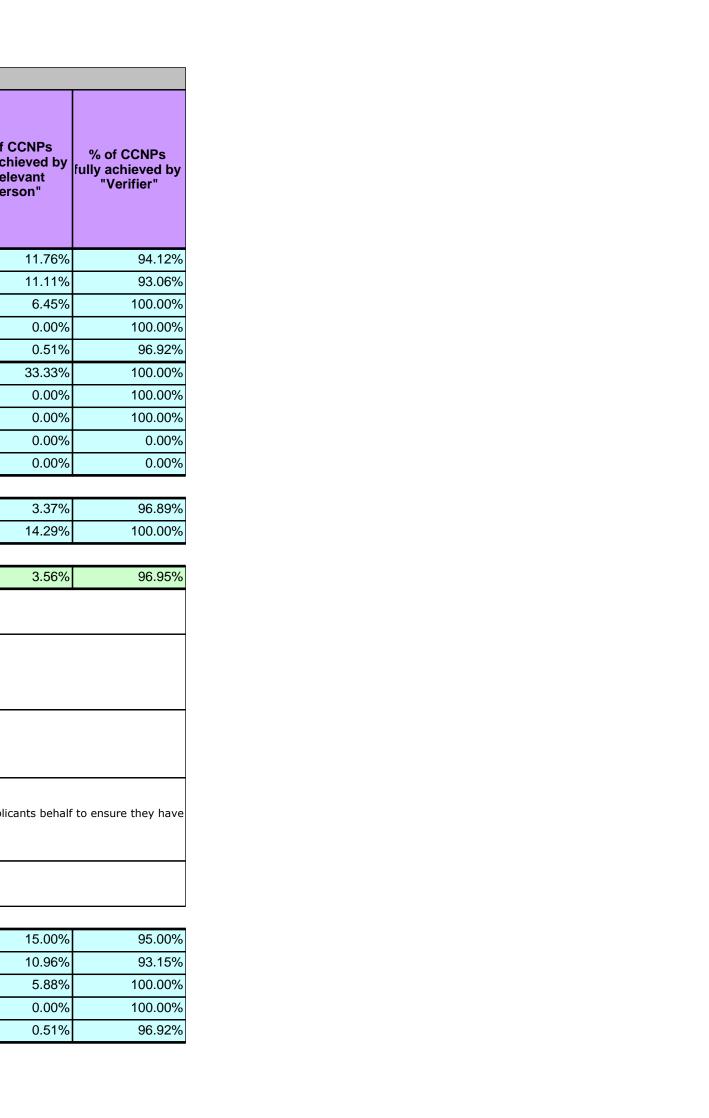

1,000,000                                                                                                                                                                                                                                                                        | 71                                                                 | 0                                                                            | 0                                                               | 71                                                    | 0.00%                                                                                                                   | 0.00%                                                   | 100.00%                                       |  |  |  |

189

0.51%

195