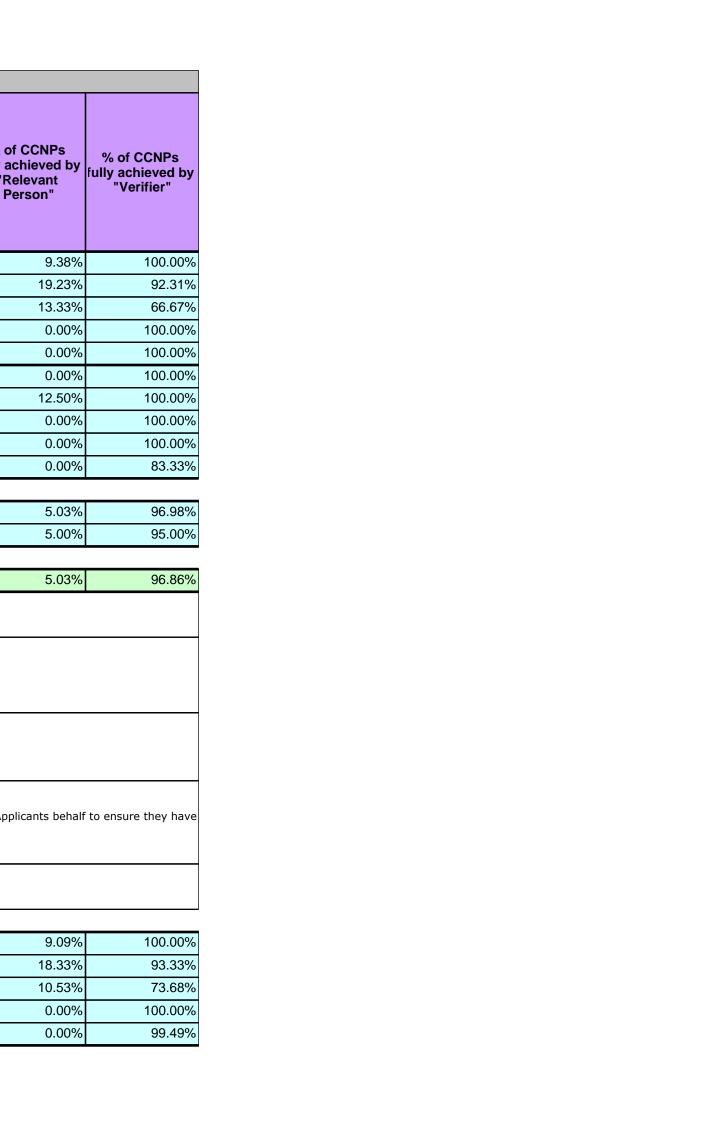

Value bands Sub total £1,000,001 and above

East Lothian Contact Details: Frank Fairgrieve, e-mail: ffairgrieve@eastlothian.gov.uk, tel. 01620827387

|                                                                                                                                    | Details: Frank Fairgrieve, e-mail: f                               |                                                                    |                                                                              |                                                                 |                                                       |                                                                                                                         |                                                         |                                               |  |  |  |
|------------------------------------------------------------------------------------------------------------------------------------|--------------------------------------------------------------------|--------------------------------------------------------------------|------------------------------------------------------------------------------|-----------------------------------------------------------------|-------------------------------------------------------|-------------------------------------------------------------------------------------------------------------------------|---------------------------------------------------------|-----------------------------------------------|--|--|--|
|                                                                                                                                    | KPO2 - COMPLIANCE DURING CONSTRUCTION                              |                                                                    |                                                                              |                                                                 |                                                       |                                                                                                                         |                                                         |                                               |  |  |  |
|                                                                                                                                    | CATEGORY (by building type and value of work)                      | Number of<br>CCNPs for<br>"accepted"<br>completion<br>certificates | Number of<br>CCNPs fully<br>achieved (by<br>relevant person<br>and verifier) | Number of<br>CCNPs fully<br>achieved by<br>"Relevant<br>Person" | Number of<br>CCNPs fully<br>achieved by<br>"Verifier" | % of CCNPs<br>fully achieved<br>for "accepted"<br>(by relevant<br>person and<br>verifier)<br>completion<br>certificates | % of CCNPs<br>fully achieved by<br>"Relevant<br>Person" | % of CCNPs<br>fully achieved by<br>"Verifier" |  |  |  |
|                                                                                                                                    | 0 - £10,000                                                        | 32                                                                 | 3                                                                            | 3                                                               | 32                                                    | 9.38%                                                                                                                   | 9.38%                                                   | 100.00%                                       |  |  |  |
|                                                                                                                                    | £10,001 - £50,000                                                  | 52                                                                 | 10                                                                           | 10                                                              | 48                                                    | 19.23%                                                                                                                  | 19.23%                                                  | 92.31%                                        |  |  |  |
| DOMESTIC                                                                                                                           | £50,001 - £250,000                                                 | 15                                                                 | 2                                                                            | 2                                                               | 10                                                    | 13.33%                                                                                                                  | 13.33%                                                  | 66.67%                                        |  |  |  |
|                                                                                                                                    | £250,001 - £1,000,000                                              | 9                                                                  | 0                                                                            | 0                                                               | 9                                                     | 0.00%                                                                                                                   | 0.00%                                                   | 100.00%                                       |  |  |  |
|                                                                                                                                    | £1,000,001 and above                                               | 190                                                                | 0                                                                            | 0                                                               | 190                                                   | 0.00%                                                                                                                   | 0.00%                                                   | 100.00%                                       |  |  |  |
|                                                                                                                                    | 0 - £10,000                                                        | 1                                                                  | 0                                                                            | 0                                                               | 1                                                     | 0.00%                                                                                                                   | 0.00%                                                   | 100.00%                                       |  |  |  |
|                                                                                                                                    | £10,001 - £50,000                                                  | 8                                                                  | 1                                                                            | 1                                                               | 8                                                     | 12.50%                                                                                                                  | 12.50%                                                  | 100.00%                                       |  |  |  |
| NON-DOMESTIC                                                                                                                       | £50,001 - £250,000                                                 | 4                                                                  | 0                                                                            | 0                                                               | 4                                                     | 0.00%                                                                                                                   | 0.00%                                                   | 100.00%                                       |  |  |  |
|                                                                                                                                    | £250,001 - £1,000,000                                              | 1                                                                  | 0                                                                            | 0                                                               | 1                                                     | 0.00%                                                                                                                   | 0.00%                                                   | 100.00%                                       |  |  |  |
|                                                                                                                                    | £1,000,001 and above                                               | 6                                                                  | 0                                                                            | 0                                                               | 5                                                     | 0.00%                                                                                                                   | 0.00%                                                   | 83.33%                                        |  |  |  |
|                                                                                                                                    |                                                                    |                                                                    |                                                                              |                                                                 |                                                       |                                                                                                                         |                                                         |                                               |  |  |  |
| Sub total                                                                                                                          | DOMESTIC - ALL                                                     | 298                                                                | 15                                                                           | 15                                                              | 289                                                   | 5.03%                                                                                                                   | 5.03%                                                   | 96.98%                                        |  |  |  |
| Sub total                                                                                                                          | NON-DOMESTIC - ALL                                                 | 20                                                                 | 1                                                                            | 1                                                               | 19                                                    | 5.00%                                                                                                                   | 5.00%                                                   | 95.00%                                        |  |  |  |
|                                                                                                                                    |                                                                    |                                                                    |                                                                              |                                                                 |                                                       |                                                                                                                         |                                                         |                                               |  |  |  |
| ALL CATEGORIES                                                                                                                     | Total                                                              | 318                                                                | 16                                                                           | 16                                                              | 308                                                   | 5.03%                                                                                                                   | 5.03%                                                   | 96.86%                                        |  |  |  |
| Main reasons why<br>CCNPs were not full<br>achieved                                                                                | Simply down to the Applicants                                      | not fulfilling their role                                          | in the process despi                                                         | te being informed of t                                          | heir obligations                                      |                                                                                                                         |                                                         |                                               |  |  |  |
| Verifier's view of the<br>main reasons why<br>CCNPs were not fully<br>achieved by relevant<br>person                               | Simply down to the Applicants                                      | not fulfilling their role                                          | in the process despi                                                         | te being informed of t                                          | their obligations                                     |                                                                                                                         |                                                         |                                               |  |  |  |
| Verifier's view of the<br>main reasons why<br>CCNPs were not fully<br>achieved by verifier                                         | Reasons are as outlined in KPO                                     | Reasons are as outlined in KPO 1 (a, b & c)                        |                                                                              |                                                                 |                                                       |                                                                                                                         |                                                         |                                               |  |  |  |
| Verifier's view of the<br>main aspects of<br>technical non-<br>compliance identifed<br>through reasonable<br>inquiry (prioritised) | This is too narrow a question for sufficient technical knowledge e |                                                                    |                                                                              |                                                                 |                                                       | nply to say failure on                                                                                                  | the Applicants behalf                                   | to ensure they have                           |  |  |  |
| Other comments on CCNPs                                                                                                            | None                                                               |                                                                    |                                                                              |                                                                 |                                                       |                                                                                                                         |                                                         |                                               |  |  |  |
| Value hands Cub (s/s)                                                                                                              | 0 - £10,000                                                        | 33                                                                 |                                                                              |                                                                 | ാവ                                                    | 9.09%                                                                                                                   | 9.09%                                                   | 100.00%                                       |  |  |  |
|                                                                                                                                    | ,                                                                  |                                                                    | 3<br>11                                                                      | 3<br>11                                                         |                                                       |                                                                                                                         |                                                         |                                               |  |  |  |
| Value bands Sub total                                                                                                              | £10,001 - £50,000                                                  | 60                                                                 |                                                                              |                                                                 | 56<br>14                                              | 18.33%                                                                                                                  |                                                         | 93.33%                                        |  |  |  |
|                                                                                                                                    | £50,001 - £250,000                                                 | 19                                                                 | 2                                                                            | 2                                                               |                                                       | 10.53%                                                                                                                  |                                                         | 73.68%                                        |  |  |  |
| Value bands Sub total                                                                                                              | £250,001 - £1,000,000                                              | 10                                                                 | 0                                                                            | 0                                                               | 10                                                    | 0.00%                                                                                                                   | 0.00%                                                   | 100.00%                                       |  |  |  |