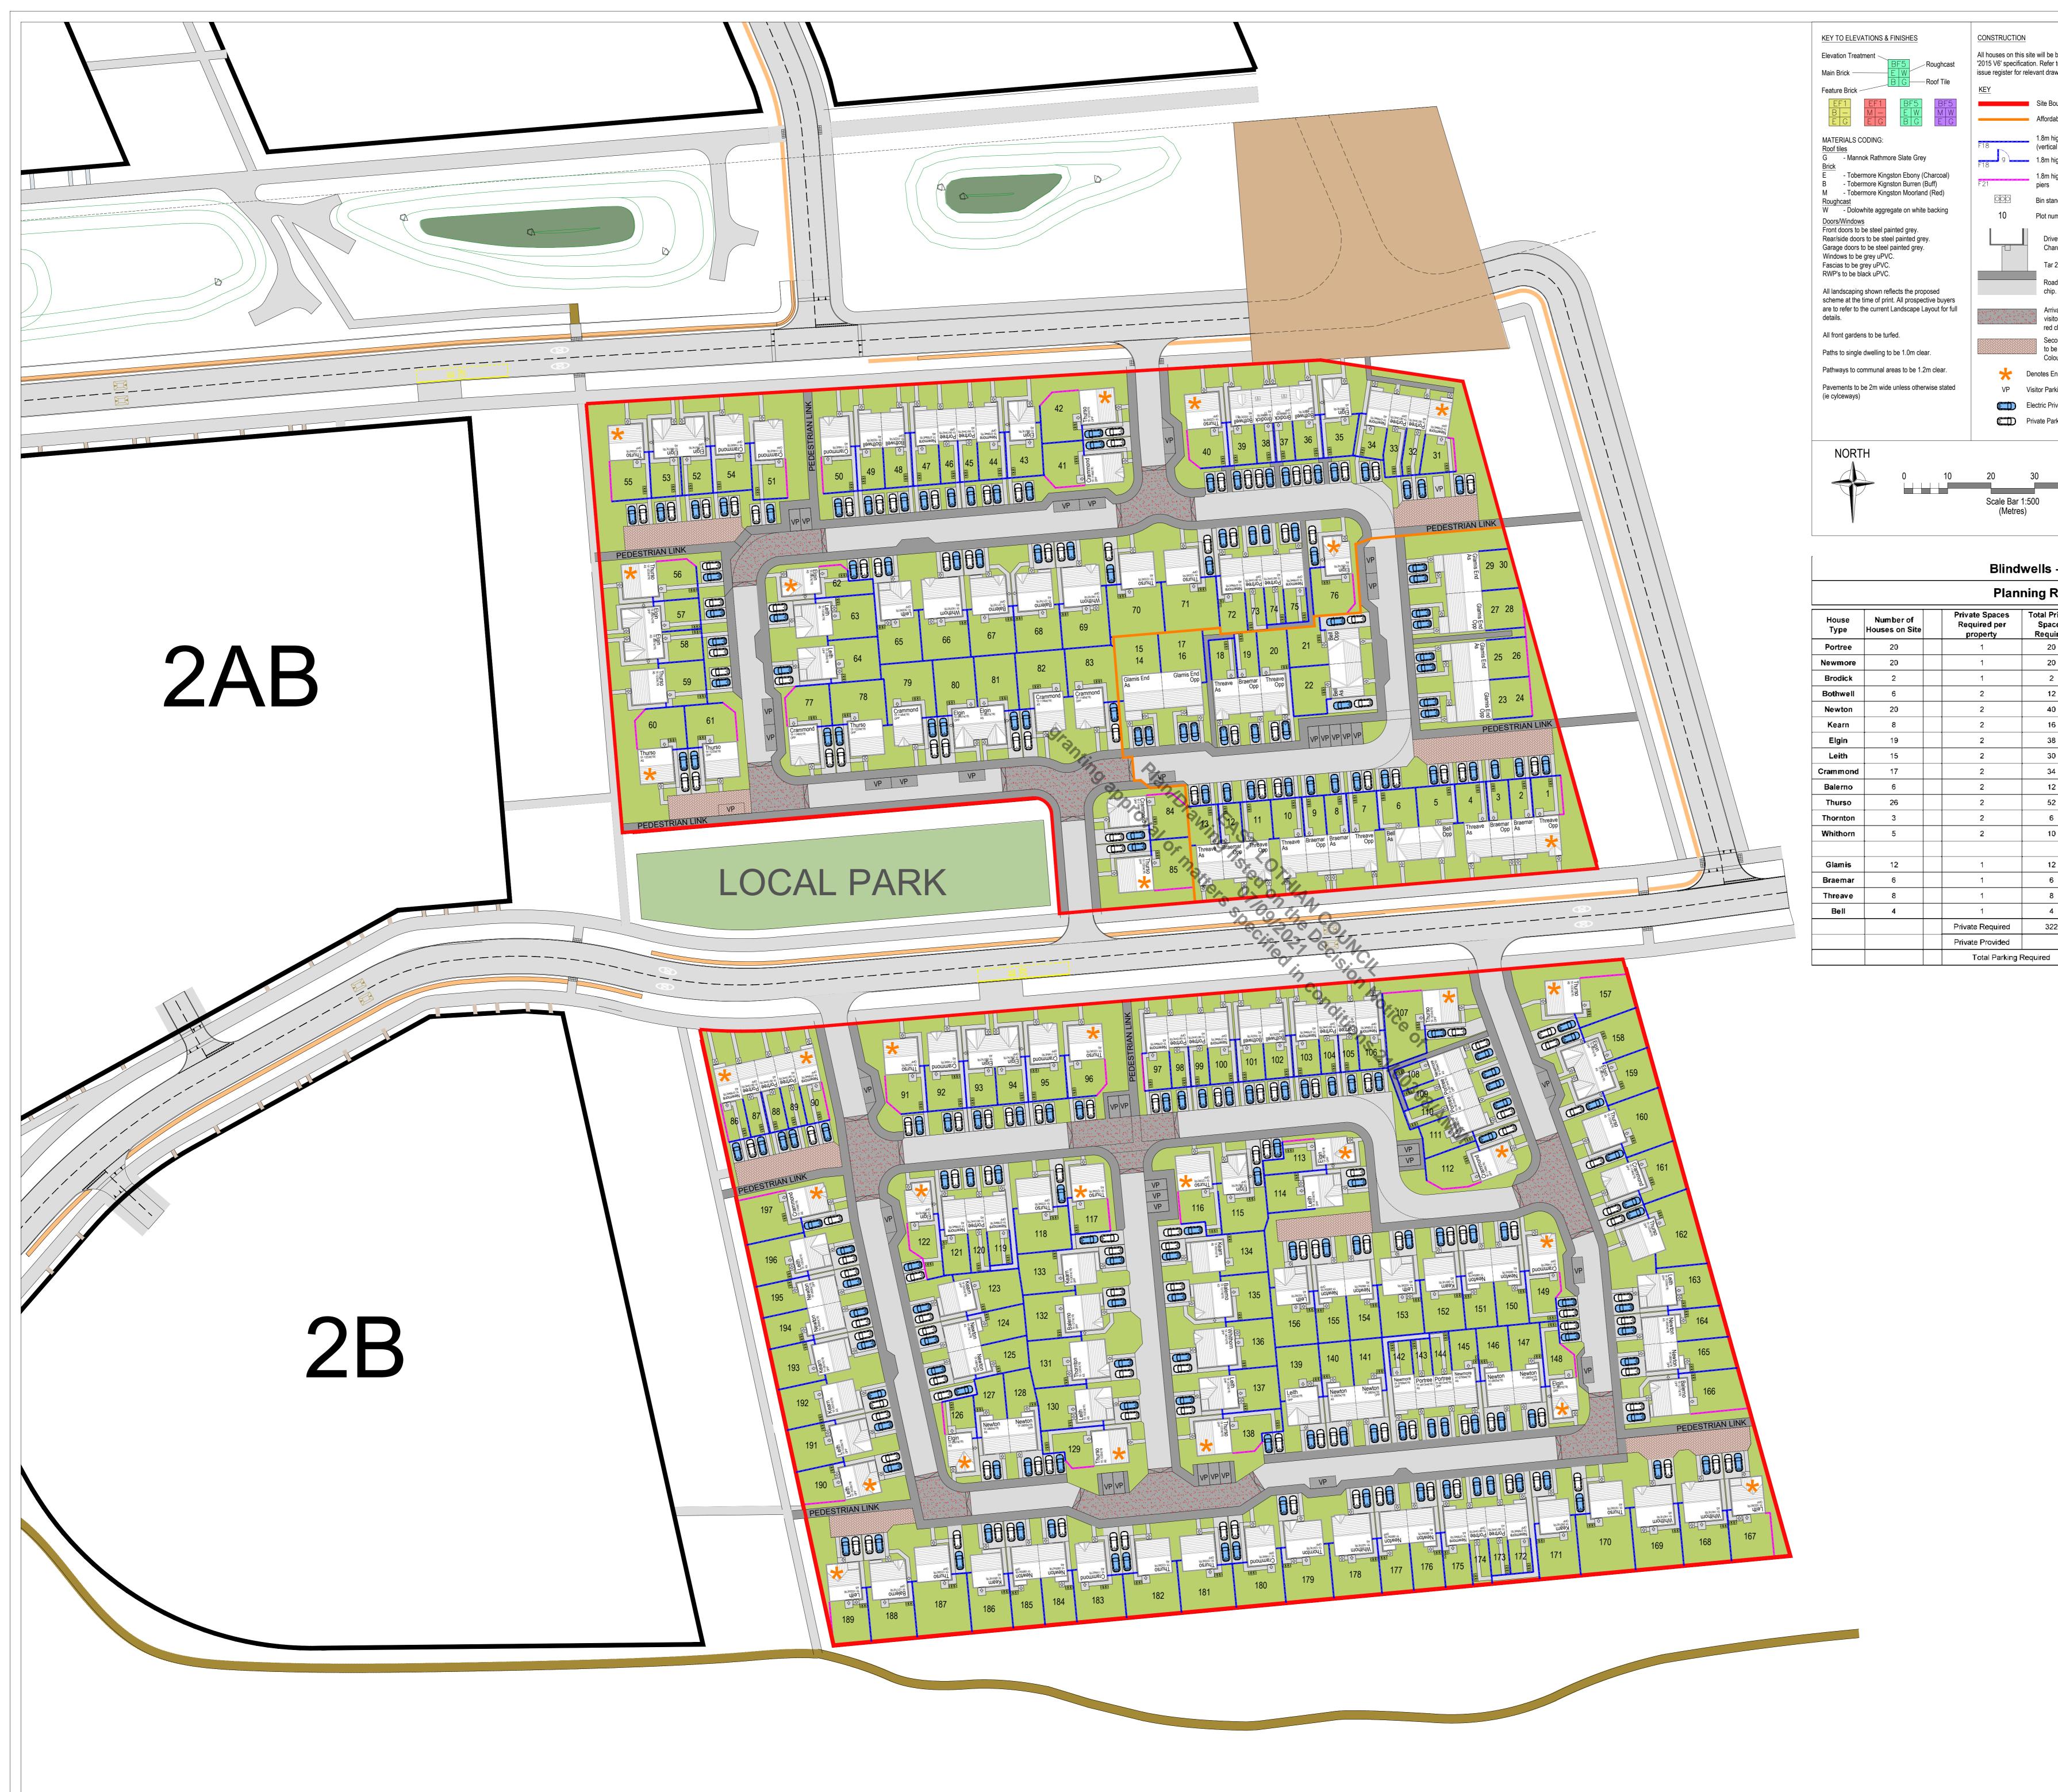

## Blindwells - Parking Provision

|               |                             | 1 1011                                     |                                     | 20/00308/4                          |                                  |                           |                          |
|---------------|-----------------------------|--------------------------------------------|-------------------------------------|-------------------------------------|----------------------------------|---------------------------|--------------------------|
| House<br>Type | Number of<br>Houses on Site | Private Spaces<br>Required per<br>property | Total Private<br>Spaces<br>Required | Total Private<br>Spaces<br>provided | Visitor required per<br>property | Total Visitor<br>Required | Total Visito<br>provided |
| Portree       | 20                          | 1                                          | 20                                  | 20                                  | 0.5                              | 10                        |                          |
| Newmore       | 20                          | 1                                          | 20                                  | 40                                  | 0.5                              | 10                        |                          |
| Brodick       | 2                           | 1                                          | 2                                   | 4                                   | 0.5                              | 1                         |                          |
| Bothwell      | 6                           | 2                                          | 12                                  | 12                                  | 0.25                             | 1.5                       |                          |
| Newton        | 20                          | 2                                          | 40                                  | 40                                  | 0.25                             | 5                         |                          |
| Kearn         | 8                           | 2                                          | 16                                  | 16                                  | 0.25                             | 2                         |                          |
| Elgin         | 19                          | 2                                          | 38                                  | 38                                  | 0.25                             | 4.75                      | 41                       |
| Leith         | 15                          | 2                                          | 30                                  | 30                                  | 0.25                             | 3.75                      |                          |
| Crammond      | 17                          | 2                                          | 34                                  | 34                                  | 0.25                             | 4.25                      |                          |
| Balerno       | 6                           | 2                                          | 12                                  | 12                                  | 0.25                             | 1.5                       |                          |
| Thurso        | 26                          | 2                                          | 52                                  | 52                                  | 0.25                             | 6.5                       |                          |
| Thornton      | 3                           | 2                                          | 6                                   | 6                                   | 0.25                             | 0.75                      |                          |
| Whithorn      | 5                           | 2                                          | 10                                  | 10                                  | 0.25                             | 1.25                      |                          |
| Glamis        | 12                          | 1                                          | 12                                  | 12                                  |                                  |                           |                          |
| Braemar       | 6                           | 1                                          | 6                                   | 6                                   |                                  |                           |                          |
| Threave       | 8                           | 1                                          | 8                                   | 16                                  |                                  |                           |                          |
| Bell          | 4                           | 1                                          | 4                                   | 8                                   |                                  |                           |                          |
|               |                             | Private Required                           | 322                                 |                                     | Visitor Required                 | 52.25                     |                          |
|               |                             | Private Provided                           |                                     | 356                                 | Visitor Provided                 |                           | 38                       |
|               |                             | Total Parking Required                     |                                     | 374.25                              | Total Parking F                  | Total Parking Provided    |                          |

| built in timber frame and to to site specific drawing                                       | ACCOMODATION SCHEDULE                                                               |                                                                                                                                    |                                                                    |                                          |  |  |  |  |
|---------------------------------------------------------------------------------------------|-------------------------------------------------------------------------------------|------------------------------------------------------------------------------------------------------------------------------------|--------------------------------------------------------------------|------------------------------------------|--|--|--|--|
| wings.                                                                                      | <u>House Type</u>                                                                   | Notes                                                                                                                              | Code                                                               | No                                       |  |  |  |  |
| oundary<br>able Housing                                                                     | Portree<br>Newmore<br>Newton<br>Brodick<br>Kearn                                    | 2 bed. terr.<br>3 bed. terr.<br>3 bed. s/det<br>3 Bed. t/house<br>3 bed. det.                                                      | 613t<br>799t<br>805s<br>886t<br>931d                               | 20<br>20<br>20<br>2<br>8                 |  |  |  |  |
| igh screen fence<br>al boarded)<br>igh screen fence and gate<br>igh screen fence with brick | Elgin<br>Bothwell<br>Leith<br>Crammond<br>Balerno<br>Thurso<br>Thornton<br>Whithorn | 3 bed. det.<br>4 Bed semi<br>4 bed. det.<br>4 bed. det.<br>4 bed. det.<br>4 bed. det.<br>4 bed. det.<br>4 bed. det.<br>4 bed. det. | 957d<br>1022<br>1033d<br>1146d<br>1217d<br>1233d<br>1247d<br>1407d | 19<br>6<br>15<br>17<br>6<br>26<br>3<br>5 |  |  |  |  |
| 5                                                                                           | Total PD Unit                                                                       |                                                                                                                                    | 110/0                                                              | 167                                      |  |  |  |  |
| nce for houses                                                                              |                                                                                     | <u>.</u>                                                                                                                           |                                                                    | 107                                      |  |  |  |  |
| mber                                                                                        | <u>Flat Type</u><br>Glamis GF<br>Glamis FF                                          | Notes<br>2 Bed GF Cottage<br>2 Bed GF Cottage                                                                                      | <u>Code</u><br>729<br>753                                          | <u>No</u><br>6<br>6                      |  |  |  |  |
| eway to be monoblock.<br>rcoal colour.                                                      | Braemar<br>Threave<br><u>Bell</u><br>Total HA Unit                                  | 2 Bed Mid Terrace<br>3 Bed End Terrace<br>4 Bed End terrace                                                                        | 834<br>953<br>1140                                                 | 6<br>8<br><u>4</u><br>30                 |  |  |  |  |
| 2m Footpath                                                                                 | TOTAL UNITS                                                                         |                                                                                                                                    |                                                                    | 197                                      |  |  |  |  |
| d links to be asphalt with white                                                            | TOTAL SQ.FT                                                                         |                                                                                                                                    | 188                                                                | 3,984                                    |  |  |  |  |
| val squares, parking courts,<br>or parking to be asphalt with<br>chip.                      | INTEGRAL GA                                                                         | Arages = 57 Total PLO                                                                                                              | <u>) TS - 29%</u>                                                  |                                          |  |  |  |  |
| ondary Roads / Private Drives<br>e paviors.<br>our Brindle.                                 |                                                                                     |                                                                                                                                    |                                                                    |                                          |  |  |  |  |
| nhanced Gable Elevation                                                                     |                                                                                     |                                                                                                                                    |                                                                    |                                          |  |  |  |  |
| king Space                                                                                  |                                                                                     |                                                                                                                                    |                                                                    |                                          |  |  |  |  |
| ivate Parking Space                                                                         |                                                                                     |                                                                                                                                    |                                                                    |                                          |  |  |  |  |
| rking Space                                                                                 |                                                                                     |                                                                                                                                    |                                                                    |                                          |  |  |  |  |
| 40 50                                                                                       |                                                                                     |                                                                                                                                    |                                                                    |                                          |  |  |  |  |
|                                                                                             |                                                                                     |                                                                                                                                    |                                                                    |                                          |  |  |  |  |