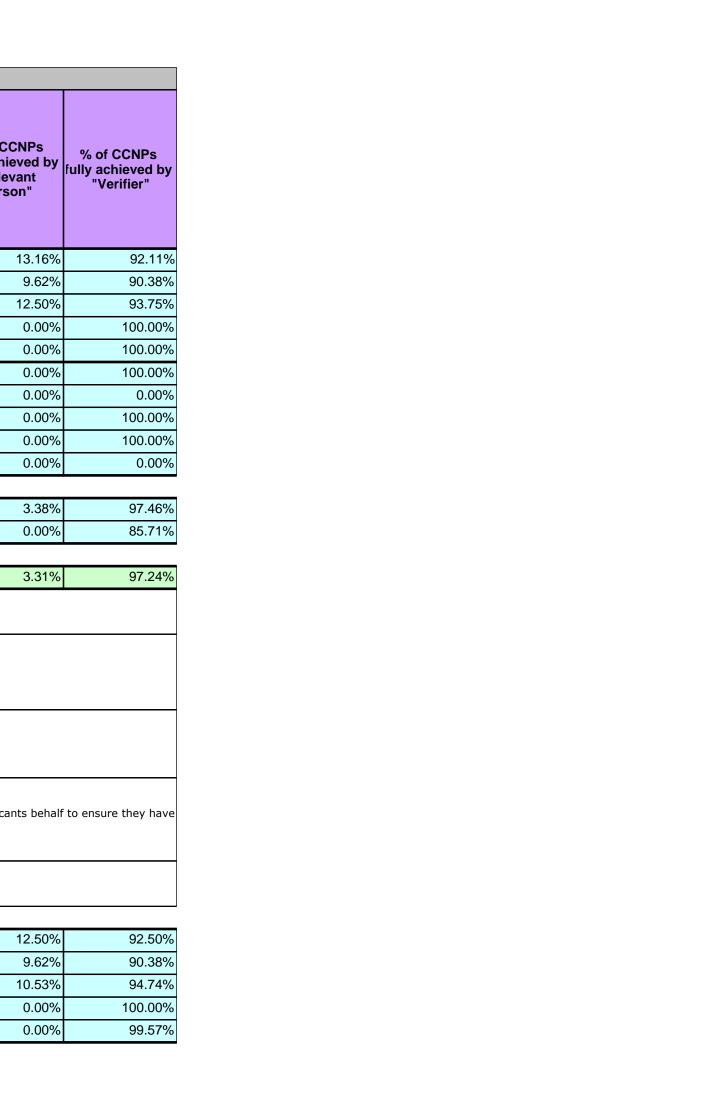

Value bands Sub total £1,000,001 and above

East Lothian Contact Details: Frank Fairgrieve, e-mail: ffairgrieve@eastlothian.gov.uk, tel. 01620827357

|                                                                                                                                    | KPO2 - COMPLIANCE DURING CONSTRUCTION                                                                                                                                                                                                                                                        |                                                                    |                                                                              |                                                                 |                                                       |                                                                                                                         |                                                         |                                               |  |  |  |
|------------------------------------------------------------------------------------------------------------------------------------|----------------------------------------------------------------------------------------------------------------------------------------------------------------------------------------------------------------------------------------------------------------------------------------------|--------------------------------------------------------------------|------------------------------------------------------------------------------|-----------------------------------------------------------------|-------------------------------------------------------|-------------------------------------------------------------------------------------------------------------------------|---------------------------------------------------------|-----------------------------------------------|--|--|--|
|                                                                                                                                    | CATEGORY (by building type and value of work)                                                                                                                                                                                                                                                | Number of<br>CCNPs for<br>"accepted"<br>completion<br>certificates | Number of<br>CCNPs fully<br>achieved (by<br>relevant person<br>and verifier) | Number of<br>CCNPs fully<br>achieved by<br>"Relevant<br>Person" | Number of<br>CCNPs fully<br>achieved by<br>"Verifier" | % of CCNPs<br>fully achieved<br>for "accepted"<br>(by relevant<br>person and<br>verifier)<br>completion<br>certificates | % of CCNPs<br>fully achieved by<br>"Relevant<br>Person" | % of CCNPs<br>fully achieved by<br>"Verifier" |  |  |  |
|                                                                                                                                    | 0 - £10,000                                                                                                                                                                                                                                                                                  | 38                                                                 | 5                                                                            | 5                                                               | 35                                                    | 13.16%                                                                                                                  | 13.16%                                                  | 92.11%                                        |  |  |  |
|                                                                                                                                    | £10,001 - £50,000                                                                                                                                                                                                                                                                            | 52                                                                 | 5                                                                            | 5                                                               | 47                                                    | 9.62%                                                                                                                   | 9.62%                                                   | 90.38%                                        |  |  |  |
| DOMESTIC                                                                                                                           | £50,001 - £250,000                                                                                                                                                                                                                                                                           | 16                                                                 | 2                                                                            | 2                                                               | 15                                                    | 12.50%                                                                                                                  | 12.50%                                                  | 93.75%                                        |  |  |  |
|                                                                                                                                    | £250,001 - £1,000,000                                                                                                                                                                                                                                                                        | 20                                                                 | 0                                                                            | 0                                                               | 20                                                    | 0.00%                                                                                                                   | 0.00%                                                   | 100.00%                                       |  |  |  |
|                                                                                                                                    | £1,000,001 and above                                                                                                                                                                                                                                                                         | 229                                                                | 0                                                                            | 0                                                               | 229                                                   | 0.00%                                                                                                                   | 0.00%                                                   | 100.00%                                       |  |  |  |
|                                                                                                                                    | 0 - £10,000                                                                                                                                                                                                                                                                                  | 2                                                                  | 0                                                                            | 0                                                               | 2                                                     | 0.00%                                                                                                                   | 0.00%                                                   | 100.00%                                       |  |  |  |
|                                                                                                                                    | £10,001 - £50,000                                                                                                                                                                                                                                                                            | 0                                                                  | 0                                                                            | 0                                                               | 0                                                     | 0.00%                                                                                                                   | 0.00%                                                   | 0.00%                                         |  |  |  |
| NON-DOMESTIC                                                                                                                       | £50,001 - £250,000                                                                                                                                                                                                                                                                           | 3                                                                  | 0                                                                            | 0                                                               | 3                                                     | 0.00%                                                                                                                   | 0.00%                                                   | 100.00%                                       |  |  |  |
|                                                                                                                                    | £250,001 - £1,000,000                                                                                                                                                                                                                                                                        | 1                                                                  | 0                                                                            | 0                                                               | 1                                                     | 0.00%                                                                                                                   | 0.00%                                                   | 100.00%                                       |  |  |  |
|                                                                                                                                    | £1,000,001 and above                                                                                                                                                                                                                                                                         | 1                                                                  | 0                                                                            | 0                                                               | 0                                                     | 0.00%                                                                                                                   |                                                         | 0.00%                                         |  |  |  |
|                                                                                                                                    | , ,                                                                                                                                                                                                                                                                                          |                                                                    |                                                                              |                                                                 |                                                       |                                                                                                                         |                                                         |                                               |  |  |  |
| Sub total                                                                                                                          | DOMESTIC - ALL                                                                                                                                                                                                                                                                               | 355                                                                | 12                                                                           | 12                                                              | 346                                                   | 3.38%                                                                                                                   | 3.38%                                                   | 97.46%                                        |  |  |  |
| Sub total                                                                                                                          | NON-DOMESTIC - ALL                                                                                                                                                                                                                                                                           | 7                                                                  | 0                                                                            | 0                                                               | 6                                                     | 0.00%                                                                                                                   | 0.00%                                                   | 85.71%                                        |  |  |  |
|                                                                                                                                    |                                                                                                                                                                                                                                                                                              |                                                                    |                                                                              |                                                                 |                                                       |                                                                                                                         |                                                         |                                               |  |  |  |
| ALL CATEGORIES                                                                                                                     | Total                                                                                                                                                                                                                                                                                        | 362                                                                | 12                                                                           | 12                                                              | 352                                                   | 3.31%                                                                                                                   | 3.31%                                                   | 97.24%                                        |  |  |  |
| Main reasons why<br>CCNPs were not full<br>achieved                                                                                | Simply down to the Applicants                                                                                                                                                                                                                                                                | not fulfilling their role                                          | in the process despi                                                         | te being informed of t                                          | heir obligations                                      |                                                                                                                         |                                                         |                                               |  |  |  |
| Verifier's view of the<br>main reasons why<br>CCNPs were not fully<br>achieved by relevant<br>person                               | Simply down to the Applicants                                                                                                                                                                                                                                                                | not fulfilling their role                                          | in the process despi                                                         | te being informed of t                                          | heir obligations                                      |                                                                                                                         |                                                         |                                               |  |  |  |
| Verifier's view of the<br>main reasons why<br>CCNPs were not fully<br>achieved by verifier                                         | Operational issues which we are                                                                                                                                                                                                                                                              | Operational issues which we are looking to address                 |                                                                              |                                                                 |                                                       |                                                                                                                         |                                                         |                                               |  |  |  |
| Verifier's view of the<br>main aspects of<br>technical non-<br>compliance identifed<br>through reasonable<br>inquiry (prioritised) | This is too narrow a question for such a wide subject for specifics, however to try and provide a reason could be simply to say failure on the Applicants behalf to ensure they have sufficient technical knowledge either themselves or by employing a suitable person to ensure compliance |                                                                    |                                                                              |                                                                 |                                                       |                                                                                                                         |                                                         |                                               |  |  |  |
| Other comments on CCNPs                                                                                                            | None                                                                                                                                                                                                                                                                                         |                                                                    |                                                                              |                                                                 |                                                       |                                                                                                                         |                                                         |                                               |  |  |  |
|                                                                                                                                    | la 242.222                                                                                                                                                                                                                                                                                   |                                                                    |                                                                              |                                                                 |                                                       |                                                                                                                         |                                                         |                                               |  |  |  |
|                                                                                                                                    | 0 - £10,000                                                                                                                                                                                                                                                                                  | 40                                                                 |                                                                              |                                                                 |                                                       | 12.50%                                                                                                                  |                                                         | 92.50%                                        |  |  |  |
|                                                                                                                                    | £10,001 - £50,000                                                                                                                                                                                                                                                                            | 52                                                                 | 5                                                                            | 5                                                               | 47                                                    | 9.62%                                                                                                                   |                                                         | 90.38%                                        |  |  |  |
|                                                                                                                                    | £50,001 - £250,000                                                                                                                                                                                                                                                                           | 19                                                                 | 2                                                                            | 2                                                               | 18                                                    | 10.53%                                                                                                                  |                                                         | 94.74%                                        |  |  |  |
| Value bands Sub total                                                                                                              | £250,001 - £1,000,000                                                                                                                                                                                                                                                                        | 21                                                                 | 0                                                                            | 0                                                               | 21                                                    | 0.00%                                                                                                                   | 0.00%                                                   | 100.00%                                       |  |  |  |