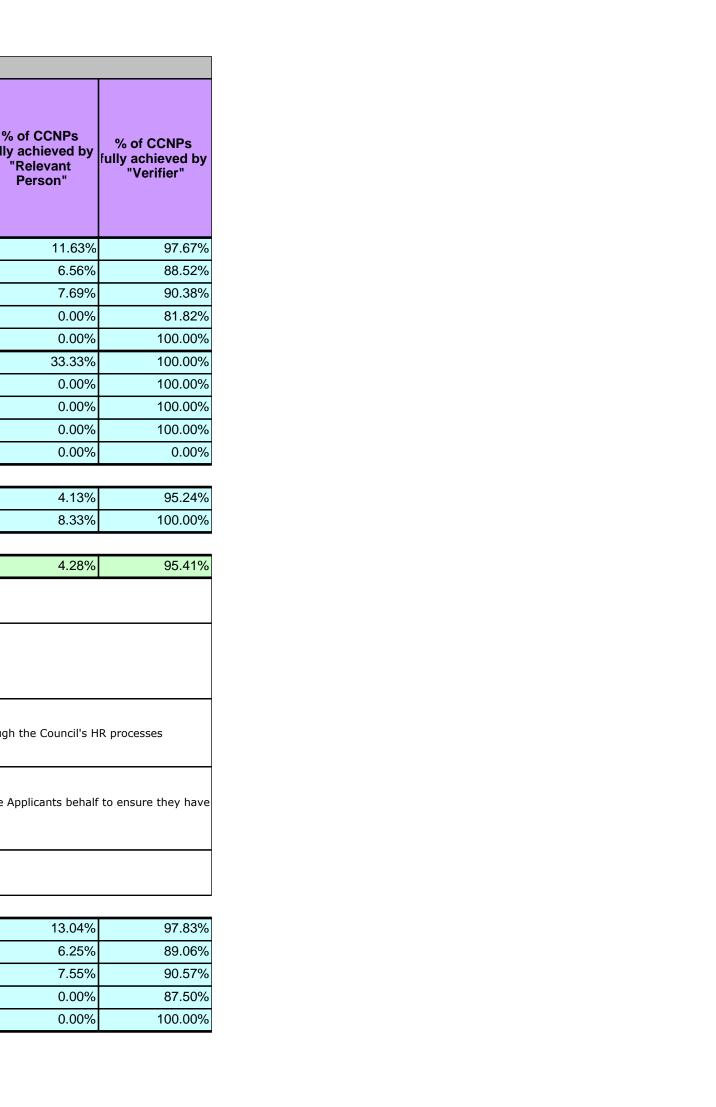

| r such a wide subject<br>ither themselves or I                     | t for specifics, however the property of the p | er to try and provide a<br>le person to ensure c                | a reason could be simompliance                        | aply to say failure on                                                                                                  | 13.04%<br>6.25%<br>7.55%                                | to ensure they hav                            |

0.00%

148