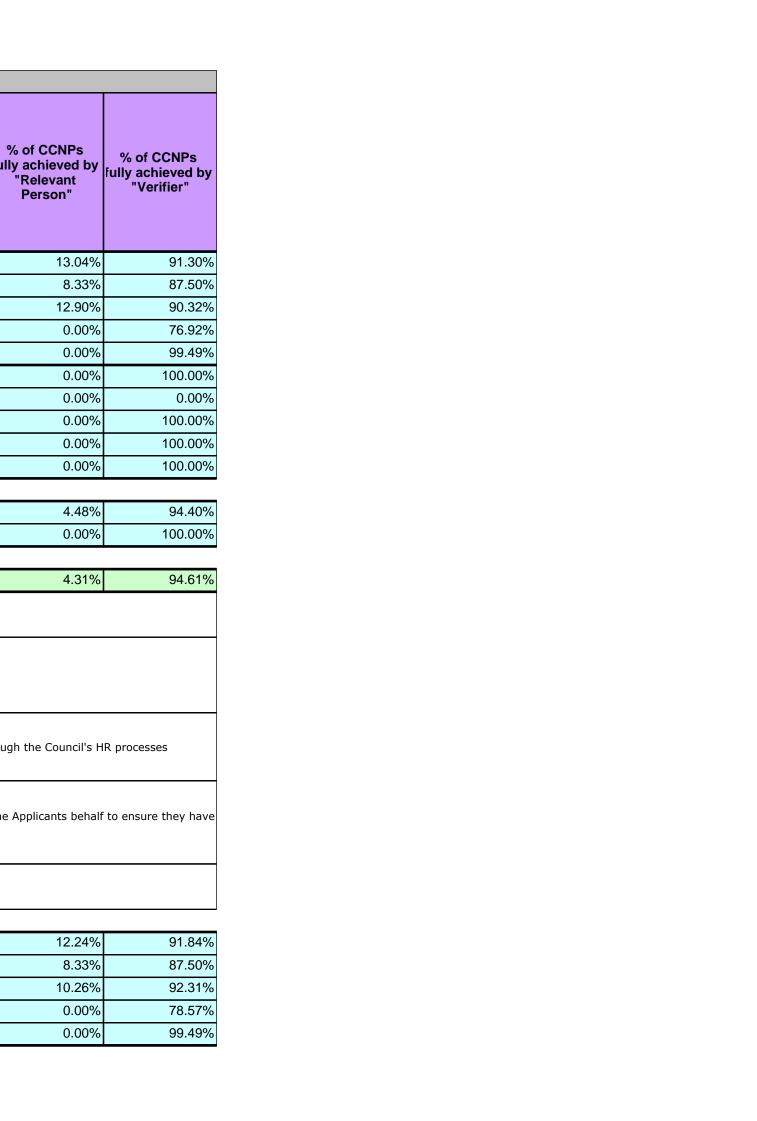

Value bands Sub total £1,000,001 and above

East Lothian Contact Details: Frank Fairgrieve, e-mail: ffairgrieve@eastlothian.gov.uk, tel. 01620827357

|                                                                                                                   | KPO2 - COMPLIANCE DUR                                                | ING CONSTRUCT                                                      | ION                                                                          |                                                                 |                                                       |                                                                                                                         |                                                         |                                               |
|-------------------------------------------------------------------------------------------------------------------|----------------------------------------------------------------------|--------------------------------------------------------------------|------------------------------------------------------------------------------|-----------------------------------------------------------------|-------------------------------------------------------|-------------------------------------------------------------------------------------------------------------------------|---------------------------------------------------------|-----------------------------------------------|
|                                                                                                                   | CATEGORY (by building type and value of work)                        | Number of<br>CCNPs for<br>"accepted"<br>completion<br>certificates | Number of<br>CCNPs fully<br>achieved (by<br>relevant person<br>and verifier) | Number of<br>CCNPs fully<br>achieved by<br>"Relevant<br>Person" | Number of<br>CCNPs fully<br>achieved by<br>"Verifier" | % of CCNPs<br>fully achieved<br>for "accepted"<br>(by relevant<br>person and<br>verifier)<br>completion<br>certificates | % of CCNPs<br>fully achieved by<br>"Relevant<br>Person" | % of CCNPs<br>fully achieved by<br>"Verifier" |
|                                                                                                                   | 0 - £10,000                                                          | 46                                                                 | 6                                                                            | 6                                                               | 42                                                    | 13.04%                                                                                                                  | 13.04%                                                  | 91.30%                                        |
|                                                                                                                   | £10,001 - £50,000                                                    | 72                                                                 | 6                                                                            | 6                                                               | 63                                                    | 8.33%                                                                                                                   | 8.33%                                                   | 87.50%                                        |
| DOMESTIC                                                                                                          | £50,001 - £250,000                                                   | 31                                                                 | 4                                                                            | 4                                                               | 28                                                    | 12.90%                                                                                                                  | 12.90%                                                  | 90.329                                        |
|                                                                                                                   | £250,001 - £1,000,000                                                | 13                                                                 | 0                                                                            | 0                                                               | 10                                                    | 0.00%                                                                                                                   | 0.00%                                                   | 76.929                                        |
|                                                                                                                   | £1,000,001 and above                                                 | 195                                                                | 0                                                                            | 0                                                               | 194                                                   | 0.00%                                                                                                                   | 0.00%                                                   | 99.499                                        |
|                                                                                                                   | 0 - £10,000                                                          | 3                                                                  | 0                                                                            | 0                                                               | 3                                                     | 0.00%                                                                                                                   | 0.00%                                                   | 100.009                                       |
|                                                                                                                   | £10,001 - £50,000                                                    | 0                                                                  | 0                                                                            | 0                                                               | 0                                                     | 0.00%                                                                                                                   | 0.00%                                                   | 0.009                                         |
| NON-DOMESTIC                                                                                                      | £50,001 - £250,000                                                   | 8                                                                  | 0                                                                            | 0                                                               | 8                                                     | 0.00%                                                                                                                   | 0.00%                                                   | 100.009                                       |
|                                                                                                                   | £250,001 - £1,000,000                                                | 1                                                                  | 0                                                                            | 0                                                               | 1                                                     | 0.00%                                                                                                                   | 0.00%                                                   | 100.009                                       |
|                                                                                                                   | £1,000,001 and above                                                 | 2                                                                  | 0                                                                            | 0                                                               | 2                                                     | 0.00%                                                                                                                   | 0.00%                                                   | 100.009                                       |
|                                                                                                                   |                                                                      |                                                                    |                                                                              |                                                                 |                                                       |                                                                                                                         |                                                         |                                               |
| Sub total                                                                                                         | DOMESTIC - ALL                                                       | 357                                                                | 16                                                                           | 16                                                              | 337                                                   | 4.48%                                                                                                                   | 4.48%                                                   | 94.409                                        |
| Sub total                                                                                                         | NON-DOMESTIC - ALL                                                   | 14                                                                 | 0                                                                            | 0                                                               | 14                                                    | 0.00%                                                                                                                   | 0.00%                                                   | 100.009                                       |
|                                                                                                                   |                                                                      |                                                                    |                                                                              |                                                                 |                                                       |                                                                                                                         | •                                                       |                                               |
| ALL CATEGORIES                                                                                                    | Total                                                                | 371                                                                | 16                                                                           | 16                                                              | 351                                                   | 4.31%                                                                                                                   | 4.31%                                                   | 94.61%                                        |
| Main reasons why<br>CCNPs were not full<br>achieved                                                               | Simply down to the Applicants I                                      | not fulfilling their role                                          | in the process despi                                                         | te being informed of t                                          | their obligations                                     |                                                                                                                         |                                                         |                                               |
| Verifier's view of the<br>main reasons why<br>CCNPs were not fully<br>achieved by relevant<br>person              | Simply down to the Applicants i                                      | not fulfilling their role                                          | in the process despi                                                         | te being informed of t                                          | their obligations                                     |                                                                                                                         |                                                         |                                               |
| Verifier's view of the main reasons why CCNPs were not fully achieved by verifier                                 | Operational issues and we are o                                      | continuing to look to                                              | try and address this i                                                       | ssue with additional t                                          | eam support though                                    | this requires to go th                                                                                                  | nrough the Council's H                                  | IR processes                                  |
| Verifier's view of the main aspects of sechnical non-compliance identifed through reasonable nquiry (prioritised) | This is too narrow a question fo<br>sufficient technical knowledge e |                                                                    |                                                                              |                                                                 |                                                       | nply to say failure on                                                                                                  | the Applicants behalf                                   | to ensure they hav                            |
| Other comments on<br>CCNPs                                                                                        | None                                                                 |                                                                    |                                                                              |                                                                 |                                                       |                                                                                                                         |                                                         |                                               |
| /alue bands Sub total                                                                                             | 0 - £10,000                                                          | 49                                                                 | 6                                                                            | 6                                                               | 45                                                    | 12.24%                                                                                                                  | 12.24%                                                  | 91.849                                        |
|                                                                                                                   | £10,001 - £50,000                                                    | 72                                                                 | 6                                                                            | 6                                                               |                                                       | 8.33%                                                                                                                   |                                                         |                                               |
|                                                                                                                   | £50,001 - £250,000                                                   | 39                                                                 | 4                                                                            | 4                                                               | 36                                                    |                                                                                                                         |                                                         |                                               |
|                                                                                                                   | £250,001 - £1,000,000                                                | 14                                                                 | 0                                                                            | 0                                                               | 11                                                    | 0.00%                                                                                                                   |                                                         |                                               |
| aiue vailus sub total                                                                                             | 2200,001 - 21,000,000                                                | 14                                                                 | U                                                                            | U                                                               | 11                                                    | 0.00%                                                                                                                   | 0.00%                                                   | 10.31                                         |