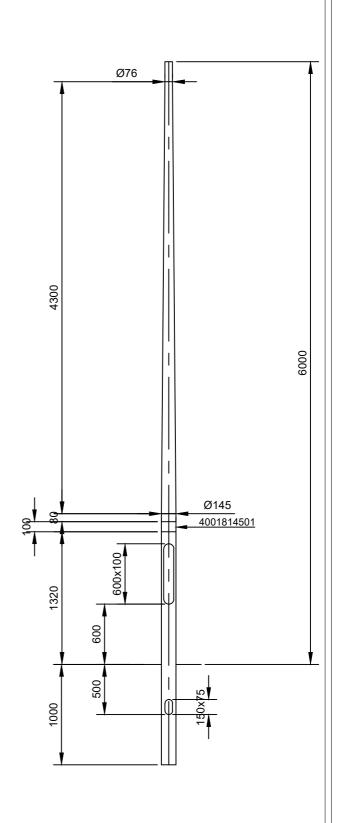

## 5m Hinged Column Specification

5m aluminium mid-hinged conical tapered column with brushed alloy finish fitted with ground level grey strimmer guard. 145mm diameter base 76mm post spigot. Hinge mechanism hidden within column shaft with discreet access to hinge mechanism using anti vandal tool. Access to operate the hinge mechanism

to be no lower than 1300mm from ground level to allow safe manual operation.

There shall be no obvious protrusions to access the hinge from the exterior surface of the column,

Certification EN-40-6 for public lighting.

Passive safety class 70/100-NE-C-S-SE-MD-0 (embedded in soil) Passive safety class 70/100-NE-C-R-SE-MD-0 (Rigid in concrete or retention socket)