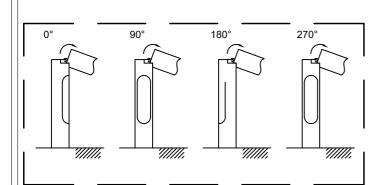

## 5m Hinged Column Specification

5m aluminium mid-hinged conical tapered column with brushed alloy finish fitted with ground level grey strimmer guard. 145mm diameter base 76mm post spigot. Hinge mechanism hidden within column shaft with discreet access to hinge mechanism using anti vandal tool. Access to operate the hinge mechanism

to be no lower than 1300mm from ground level to allow safe manual operation.

There shall be no obvious protrusions to access the hinge from the exterior surface of the column,

Certification EN-40-6 for public lighting.