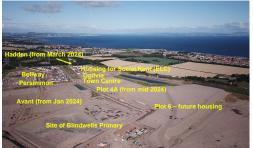

## BLINDWELLS TOWN CENTRE Project Update | October 2023 Jonathan Graham MRICS

#### Masterplan







#### Masterplan







# Aerial Photograph







## Aerial Photograph







## Town Centre Site Plan / Layout







## Isometric View







## CGI View







## CGI View







## CGI View







## High Street Residential









## **High Street Retail**















Retail



# Gym + Nursery









## **Trade Counter Units**









## Business Units (Class 4)









## jonathan.graham@hsgplc.co.uk

## www.blindwells.co.uk



The New Blindwells Town Centre

#### A flexible range of exciting retail and commercial opportunities

Retail \* Office \* Gym \* Trade \* Business Space from 700 sq ft to 3500 sq ft

#### Be part of East lothian's Sustainable New Town

To register your interest errol us at hallogiblinduals could



www.blindwellucouk