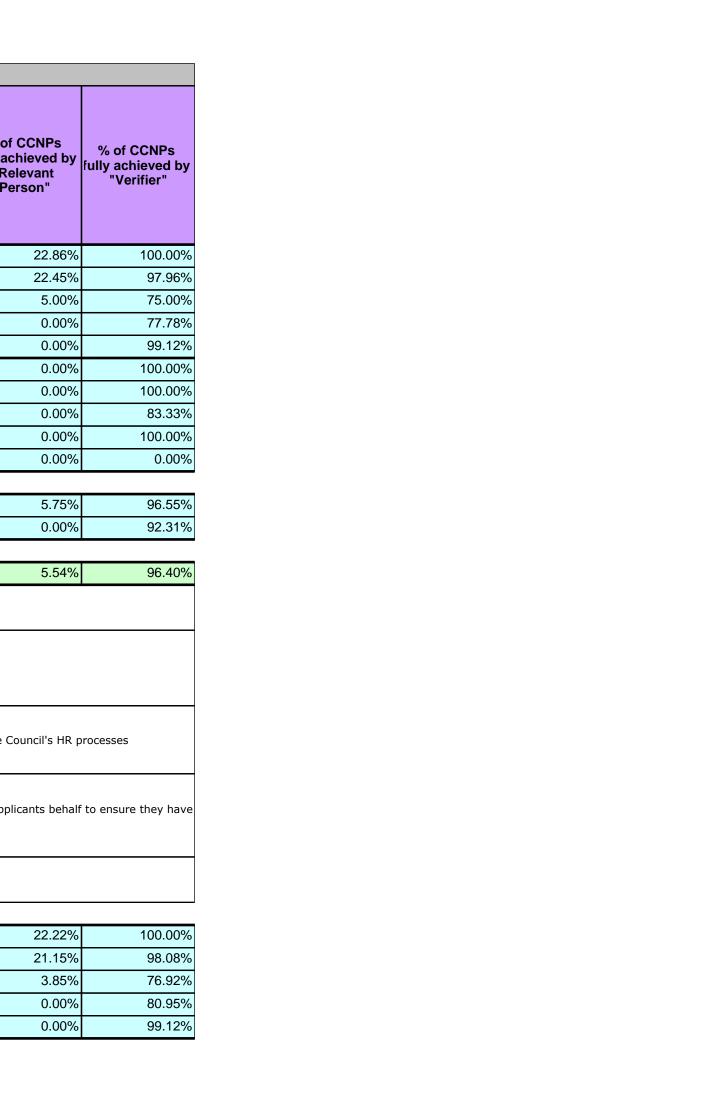

East Lothian Contact Details: Frank Fairgrieve, e-mail: ffairgrieve@eastlothian.gov.uk, tel. 01620827387

| East Lothian Contact L | Details: Frank Fairgrieve, e-mail: f                                                                                                                                                                                                                                                                                                                                                                                                                                                                                                                                                                                                                  | rairgrieve@eastiotnia                              | n.gov.uk, tel. 016208                                   | 2/38/                                                                                     |                                          |  |  |  |  |  |
|------------------------|-------------------------------------------------------------------------------------------------------------------------------------------------------------------------------------------------------------------------------------------------------------------------------------------------------------------------------------------------------------------------------------------------------------------------------------------------------------------------------------------------------------------------------------------------------------------------------------------------------------------------------------------------------|----------------------------------------------------|---------------------------------------------------------|-------------------------------------------------------------------------------------------|------------------------------------------|--|--|--|--|--|
|                        | KPO1(A) - TIME TAKEN TO ISSUE A BUILDING WARRANT OR AMENDMENT TO WARRANT                                                                                                                                                                                                                                                                                                                                                                                                                                                                                                                                                                              |                                                    |                                                         |                                                                                           |                                          |  |  |  |  |  |
|                        | CATEGORY (by building type and value of work)                                                                                                                                                                                                                                                                                                                                                                                                                                                                                                                                                                                                         | Total number of<br>BWs and<br>amendments<br>issued | Total number<br>that utilised<br>customer<br>agreements | Total number of<br>working days for<br>total number of<br>BWs and<br>amendments<br>issued | Average time per<br>BW (Working<br>Days) |  |  |  |  |  |
|                        | 0 - £10,000                                                                                                                                                                                                                                                                                                                                                                                                                                                                                                                                                                                                                                           | 76                                                 | 0                                                       | 7484                                                                                      | 98.47                                    |  |  |  |  |  |
|                        | £10,001 - £50,000                                                                                                                                                                                                                                                                                                                                                                                                                                                                                                                                                                                                                                     | 56                                                 | 0                                                       | 4009                                                                                      | 71.59                                    |  |  |  |  |  |
| DOMESTIC               | £50,001 - £250,000                                                                                                                                                                                                                                                                                                                                                                                                                                                                                                                                                                                                                                    | 33                                                 | 0                                                       | 2751                                                                                      | 83.36                                    |  |  |  |  |  |
|                        | £250,001 - £1,000,000                                                                                                                                                                                                                                                                                                                                                                                                                                                                                                                                                                                                                                 | 6                                                  | 0                                                       | 1203                                                                                      | 200.50                                   |  |  |  |  |  |
|                        | £1,000,001 and above                                                                                                                                                                                                                                                                                                                                                                                                                                                                                                                                                                                                                                  | 2                                                  | 0                                                       | 626                                                                                       | 313.00                                   |  |  |  |  |  |
|                        | 0 - £10,000                                                                                                                                                                                                                                                                                                                                                                                                                                                                                                                                                                                                                                           | 7                                                  | 0                                                       | 595                                                                                       | 85.00                                    |  |  |  |  |  |
|                        | £10,001 - £50,000                                                                                                                                                                                                                                                                                                                                                                                                                                                                                                                                                                                                                                     | 4                                                  | 0                                                       | 1265                                                                                      | 316.25                                   |  |  |  |  |  |
| NON-DOMESTIC           | £50,001 - £250,000                                                                                                                                                                                                                                                                                                                                                                                                                                                                                                                                                                                                                                    | 4                                                  | 0                                                       | 449                                                                                       | 112.25                                   |  |  |  |  |  |
|                        | £250,001 - £1,000,000                                                                                                                                                                                                                                                                                                                                                                                                                                                                                                                                                                                                                                 | 3                                                  | 0                                                       | 440                                                                                       | 146.67                                   |  |  |  |  |  |
|                        | £1,000,001 and above                                                                                                                                                                                                                                                                                                                                                                                                                                                                                                                                                                                                                                  | 2                                                  | 0                                                       | 344                                                                                       | 172.00                                   |  |  |  |  |  |
|                        |                                                                                                                                                                                                                                                                                                                                                                                                                                                                                                                                                                                                                                                       |                                                    |                                                         |                                                                                           |                                          |  |  |  |  |  |
| Sub total              | DOMESTIC - ALL                                                                                                                                                                                                                                                                                                                                                                                                                                                                                                                                                                                                                                        | 173                                                | 0                                                       | 16073                                                                                     | 92.91                                    |  |  |  |  |  |
| Sub total              | NON-DOMESTIC - ALL                                                                                                                                                                                                                                                                                                                                                                                                                                                                                                                                                                                                                                    | 20                                                 | 0                                                       | 3093                                                                                      | 154.65                                   |  |  |  |  |  |
|                        |                                                                                                                                                                                                                                                                                                                                                                                                                                                                                                                                                                                                                                                       |                                                    |                                                         |                                                                                           |                                          |  |  |  |  |  |
| ALL CATEGORIES         | Total                                                                                                                                                                                                                                                                                                                                                                                                                                                                                                                                                                                                                                                 | 193                                                | 0                                                       |                                                                                           |                                          |  |  |  |  |  |
| Comments               | Ultimately resource and capacity couldn't in this quarter despite an overall drop- in numbers continue the level of service provided in previous quarters. This was probably due to less resource dealing with similar workload in previous quarter which then returned back to us in this quarter to add to this quarter's new incoming workload. One Surveyor on medium term sick and then on a phased return to work. Council Support (Admin) have resource issues as two designated BS staff on long term sick. In addition, other LA assistance with verification suspended for a period of this quarter due to their resource issue at the time |                                                    |                                                         |                                                                                           |                                          |  |  |  |  |  |
| Value bands Sub total  | 0 - £10,000                                                                                                                                                                                                                                                                                                                                                                                                                                                                                                                                                                                                                                           | 83                                                 | 0                                                       | 8079                                                                                      | 97.34                                    |  |  |  |  |  |
| Value bands Sub total  | £10,001 - £50,000                                                                                                                                                                                                                                                                                                                                                                                                                                                                                                                                                                                                                                     | 60                                                 | 0                                                       | 5274                                                                                      | 87.90                                    |  |  |  |  |  |
| Value bands Sub total  | £50,001 - £250,000                                                                                                                                                                                                                                                                                                                                                                                                                                                                                                                                                                                                                                    | 37                                                 | 0                                                       | 3200                                                                                      | 86.49                                    |  |  |  |  |  |
| Value bands Sub total  | £250,001 - £1,000,000                                                                                                                                                                                                                                                                                                                                                                                                                                                                                                                                                                                                                                 | 9                                                  | 0                                                       | 1643                                                                                      | 182.56                                   |  |  |  |  |  |
| Value bands Sub total  | £1,000,001 and above                                                                                                                                                                                                                                                                                                                                                                                                                                                                                                                                                                                                                                  | 4                                                  | 0                                                       | 970                                                                                       | 242.50                                   |  |  |  |  |  |
|                        |                                                                                                                                                                                                                                                                                                                                                                                                                                                                                                                                                                                                                                                       |                                                    |                                                         |                                                                                           |                                          |  |  |  |  |  |