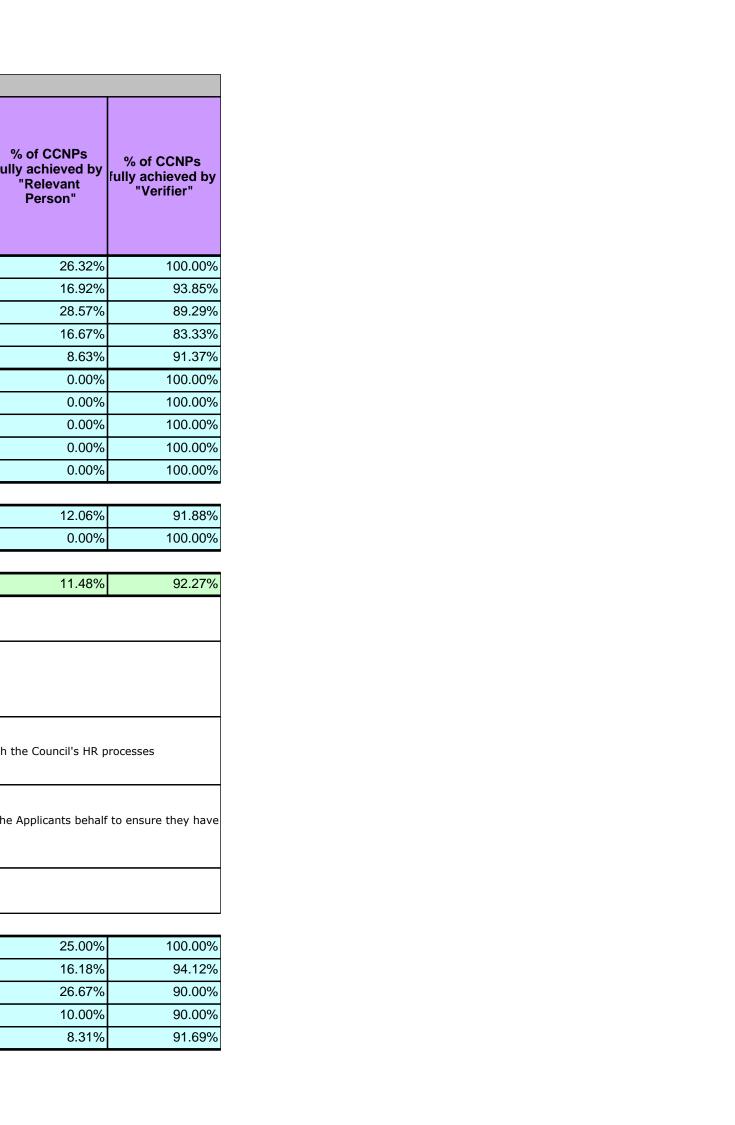

East Lothian Contact Details: Frank Fairgrieve, e-mail: ffairgrieve@eastlothian.gov.uk, tel. 01620827357

|                       | KPO1(A) - TIME TAKEN TO                                                                                                                                                                | ISSUE A BUILDIN                                                            | IG WARRANT OR                                                          | AMENDMENT TO                                                                              | WARRANT                                  |
|-----------------------|----------------------------------------------------------------------------------------------------------------------------------------------------------------------------------------|----------------------------------------------------------------------------|------------------------------------------------------------------------|-------------------------------------------------------------------------------------------|------------------------------------------|
|                       | CATEGORY (by building type and value of work)                                                                                                                                          | Total number of<br>BWs and<br>amendments<br>issued                         | Total number<br>that utilised<br>customer<br>agreements                | Total number of<br>working days for<br>total number of<br>BWs and<br>amendments<br>issued | Average time per<br>BW (Working<br>Days) |
|                       | 0 - £10,000                                                                                                                                                                            | 80                                                                         | 0                                                                      | 5543                                                                                      | 69.29                                    |
|                       | £10,001 - £50,000                                                                                                                                                                      | 53                                                                         | 0                                                                      | 4459                                                                                      | 84.13                                    |
| DOMESTIC              | £50,001 - £250,000                                                                                                                                                                     | 30                                                                         | 0                                                                      | 4268                                                                                      | 142.27                                   |
|                       | £250,001 - £1,000,000                                                                                                                                                                  | 0                                                                          | 0                                                                      | 0                                                                                         | 0.00                                     |
|                       | £1,000,001 and above                                                                                                                                                                   | 7                                                                          | 2                                                                      | 1383                                                                                      | 197.57                                   |
|                       | 0 - £10,000                                                                                                                                                                            | 19                                                                         | 1                                                                      | 2432                                                                                      | 128.00                                   |
| NON-DOMESTIC          | £10,001 - £50,000                                                                                                                                                                      | 7                                                                          | 0                                                                      | 395                                                                                       | 56.43                                    |
|                       | £50,001 - £250,000                                                                                                                                                                     | 8                                                                          | 0                                                                      | 773                                                                                       | 96.63                                    |
|                       | £250,001 - £1,000,000                                                                                                                                                                  | 1                                                                          | 0                                                                      | 65                                                                                        | 65.00                                    |
|                       | £1,000,001 and above                                                                                                                                                                   | 1                                                                          | 0                                                                      | 255                                                                                       | 255.00                                   |
|                       |                                                                                                                                                                                        |                                                                            |                                                                        |                                                                                           |                                          |
| Sub total             | DOMESTIC - ALL                                                                                                                                                                         | 170                                                                        | 2                                                                      | 15653                                                                                     | 92.08                                    |
| Sub total             | NON-DOMESTIC - ALL                                                                                                                                                                     | 36                                                                         | 1                                                                      | 3920                                                                                      | 108.89                                   |
| ALL CATEGORIES        | Total                                                                                                                                                                                  | 206                                                                        | 3                                                                      | 19573                                                                                     | 95.0                                     |
| Comments              | Ultimately resource and capacing quarters.  This again was still probably dureturned back to us in this quaquarter.  The Surveyor noted last quarter.  Council Support (Admin) conting | ue to less resource de<br>rter to add to this qua<br>er on medium term sic | aling with similar won<br>arter's new incoming<br>ck was on an extende | rkload in previous qua<br>workload which was<br>ed phased return to w                     | arters which then up on the previous     |
| W                     | 0 040 000                                                                                                                                                                              | 00                                                                         |                                                                        | 7075                                                                                      | 00.5                                     |
| Value bands Sub total | 0 - £10,000                                                                                                                                                                            | 99                                                                         | 1                                                                      |                                                                                           |                                          |
| Value bands Sub total | £10,001 - £50,000                                                                                                                                                                      | 60                                                                         | 0                                                                      |                                                                                           |                                          |
| Value bands Sub total | £50,001 - £250,000                                                                                                                                                                     | 38                                                                         | 0                                                                      |                                                                                           |                                          |
| Value bands Sub total | £250,001 - £1,000,000                                                                                                                                                                  | 1                                                                          | 0                                                                      |                                                                                           |                                          |
| Value bands Sub total | £1,000,001 and above                                                                                                                                                                   | 8                                                                          | 2                                                                      | 1638                                                                                      | 204.75                                   |

Value bands Sub total £1,000,001 and above

East Lothian Contact Details: Frank Fairgrieve, e-mail: ffairgrieve@eastlothian.gov.uk, tel. 01620827357

| Substitution   Subs   |                          | KPO1(B) - TIME TAKEN TO                                                                        | D ISSUE A FIRST R                                                       | EPORT (AND BU          | LDING WARRANT                                        | OR AMENDMENT                                         | ISSUED WITHOU                  | T A FIRST REPOR         | T)                    |                     |                      |                                    |
|--------------------------------------------------------------------------------------------------------------------------------------------------------------------------------------------------------------------------------------------------------------------------------------------------------------------------------------------------------------------------------------------------------------------------------------------------------------------------------------------------------------------------------------------------------------------------------------------------------------------------------------------------------------------------------------------------------------------------------------------------------------------------------------------------------------------------------------------------------------------------------------------------------------------------------------------------------------------------------------------------------------------------------------------------------------------------------------------------------------------------------------------------------------------------------------------------------------------------------------------------------------------------------------------------------------------------------------------------------------------------------------------------------------------------------------------------------------------------------------------------------------------------------------------------------------------------------------------------------------------------------------------------------------------------------------------------------------------------------------------------------------------------------------------------------------------------------------------------------------------------------------------------------------------------------------------------------------------------------------------------------------------------------------------------------------------------------------------------------------------------------|--------------------------|------------------------------------------------------------------------------------------------|-------------------------------------------------------------------------|------------------------|------------------------------------------------------|------------------------------------------------------|--------------------------------|-------------------------|-----------------------|---------------------|----------------------|------------------------------------|
| POMESTIC   E00,000   44                                                                                                                                                                                                                                                                                                                                                                                                                                                                                                                                                                                                                                                                                                                                                                                                                                                                                                                                                                                                                                                                                                                                                                                                                                                                                                                                                                                                                                                                                                                                                                                                                                                                                                                                                                                                                                                                                                                                                                                                                                                                                                        |                          |                                                                                                |                                                                         | reports issued         | reports issued in<br>more than 15<br>days and within | reports issued in<br>more than 20<br>days and within | reports issued in more than 35 | % within 15 days        | days and within       | days and within     |                      | % check (should<br>be nearly 100%) |
| 250,001 - 250,000                                                                                                                                                                                                                                                                                                                                                                                                                                                                                                                                                                                                                                                                                                                                                                                                                                                                                                                                                                                                                                                                                                                                                                                                                                                                                                                                                                                                                                                                                                                                                                                                                                                                                                                                                                                                                                                                                                                                                                                                                                                                                                              |                          | 0 - £10,000                                                                                    | 77                                                                      | 69                     | 6                                                    | 1                                                    | 1                              | 89.61%                  | 7.79%                 | 1.30%               | 1.30%                | 100.009                            |
| 250,001 - £1,000,000                                                                                                                                                                                                                                                                                                                                                                                                                                                                                                                                                                                                                                                                                                                                                                                                                                                                                                                                                                                                                                                                                                                                                                                                                                                                                                                                                                                                                                                                                                                                                                                                                                                                                                                                                                                                                                                                                                                                                                                                                                                                                                           |                          | £10,001 - £50,000                                                                              | 44                                                                      | 42                     | 1                                                    | 1                                                    | 0                              | 95.45%                  | 2.27%                 | 2.27%               | 0.00%                | 99.99%                             |
| E1.000,001 and above                                                                                                                                                                                                                                                                                                                                                                                                                                                                                                                                                                                                                                                                                                                                                                                                                                                                                                                                                                                                                                                                                                                                                                                                                                                                                                                                                                                                                                                                                                                                                                                                                                                                                                                                                                                                                                                                                                                                                                                                                                                                                                           | DOMESTIC                 | £50,001 - £250,000                                                                             | 29                                                                      | 20                     | 8                                                    | 1                                                    | 0                              | 68.97%                  | 27.59%                | 3.45%               | 0.00%                | 100.019                            |
| 0 - £10,000                                                                                                                                                                                                                                                                                                                                                                                                                                                                                                                                                                                                                                                                                                                                                                                                                                                                                                                                                                                                                                                                                                                                                                                                                                                                                                                                                                                                                                                                                                                                                                                                                                                                                                                                                                                                                                                                                                                                                                                                                                                                                                                    |                          | £250,001 - £1,000,000                                                                          | 4                                                                       | 4                      | 0                                                    | 0                                                    | 0                              | 100.00%                 | 0.00%                 | 0.00%               | 0.00%                | 100.00%                            |
| E10,001 - £50,000                                                                                                                                                                                                                                                                                                                                                                                                                                                                                                                                                                                                                                                                                                                                                                                                                                                                                                                                                                                                                                                                                                                                                                                                                                                                                                                                                                                                                                                                                                                                                                                                                                                                                                                                                                                                                                                                                                                                                                                                                                                                                                              |                          | £1,000,001 and above                                                                           | 3                                                                       | 1                      | 1                                                    | 0                                                    | 1                              | 33.33%                  | 33.33%                | 0.00%               | 33.33%               | 99.99%                             |
| NON-DOMESTIC    50,001 - £250,000   8                                                                                                                                                                                                                                                                                                                                                                                                                                                                                                                                                                                                                                                                                                                                                                                                                                                                                                                                                                                                                                                                                                                                                                                                                                                                                                                                                                                                                                                                                                                                                                                                                                                                                                                                                                                                                                                                                                                                                                                                                                                                                          |                          | 0 - £10,000                                                                                    | 19                                                                      | 15                     | 0                                                    | 1                                                    | 3                              | 78.95%                  | 0.00%                 | 5.26%               | 15.79%               | 100.00%                            |
| E250.001 - £1,000,000                                                                                                                                                                                                                                                                                                                                                                                                                                                                                                                                                                                                                                                                                                                                                                                                                                                                                                                                                                                                                                                                                                                                                                                                                                                                                                                                                                                                                                                                                                                                                                                                                                                                                                                                                                                                                                                                                                                                                                                                                                                                                                          |                          | £10,001 - £50,000                                                                              | 4                                                                       | 3                      | 1                                                    | 0                                                    | 0                              | 75.00%                  | 25.00%                | 0.00%               | 0.00%                | 100.00%                            |
| E1,000,001 and above                                                                                                                                                                                                                                                                                                                                                                                                                                                                                                                                                                                                                                                                                                                                                                                                                                                                                                                                                                                                                                                                                                                                                                                                                                                                                                                                                                                                                                                                                                                                                                                                                                                                                                                                                                                                                                                                                                                                                                                                                                                                                                           | NON-DOMESTIC             | £50,001 - £250,000                                                                             | 8                                                                       | 7                      | 1                                                    | 0                                                    | 0                              | 87.50%                  | 12.50%                | 0.00%               | 0.00%                | 100.00%                            |
| Sub total DOMESTIC - ALL 157 136 16 3 2 86.62% 10.19% 1.91% 1.27% 99.95   Sub total NON-DOMESTIC - ALL 34 26 3 2 3 76.47% 8.82% 5.88% 8.82% 99.95    ALL CATEGORIES Total 191 162 19 5 5 84.82% 9.95% 2.62% 2.62% 100.0   Ultimately resource and capacity couldn't again in this quarter continue the level of service provided in previous quarters.   This again was still probably due to less resource dealing with similar workload in previous quarters which then returned back to us in this quarter to add to this quarter's new incoming workload which was up on the previous quarter.   Council Support (Admin) continue to have resource issues as two designated BS staff on long term sick Despite the above target only failed by less than 1 %  Value bands Sub total 5 10,001 - £10,000 96 84 45 2 1 0 93.75% 4.17% 2.08% 0.00% 100.00   Value bands Sub total 5 20,001 - £250,000 37 27 9 1 1 0 72.97% 24.32% 2.70% 0.00% 199.95    Total 191 162 19 5 5 84.62% 9.95% 2.62% 5.88% 8.82% 99.95    Sub total 76,47% 8.82% 9.95% 2.62% 2.62% 100.00    The All CATEGORIES Total 191 162 19 5 5 84.82% 9.95% 2.62% 2.62% 100.00    The Surveyor noted last quarter on medium term sick was on an extended phased return to work.   Council Support (Admin) continue to have resource issues as two designated BS staff on long term sick Despite the above target only failed by less than 1 %    Value bands Sub total 5 10,001 - £10,000 96 84 6 2 4 87.50% 6.25% 2.08% 4.17% 100.00    Value bands Sub total 5 10,001 - £250,000 37 2.7 9 9 1 0 0 72.97% 24.32% 2.70% 0.00% 199.95    Value bands Sub total 5 20,001 - £250,000 37 2.7 9 9 1 0 0 72.97% 24.32% 2.70% 0.00% 199.95    The All CATEGORIES Total 191 1 0 72.97% 24.32% 2.70% 0.00% 199.95    The All CATEGORIES Total 191 1 0 72.97% 24.32% 2.70% 0.00% 199.95    The All CATEGORIES Total 191 1 0 72.97% 24.32% 2.70% 0.00% 199.95    The All CATEGORIES Total 191 1 0 72.97% 24.32% 2.70% 0.00% 199.95    The All CATEGORIES Total 191 1 0 72.97% 24.32% 2.70% 0.00% 199.95    The All CATEGORIES Total 191 1 0 72.97% 24.32% 2.70% 0.00% 19 |                          | £250,001 - £1,000,000                                                                          | 1                                                                       | 0                      | 1                                                    | 0                                                    | 0                              | 0.00%                   | 100.00%               | 0.00%               | 0.00%                | 100.00%                            |
| Non-Domestic - All   34   26   3   2   3   76.47%   8.82%   5.88%   8.82%   99.99                                                                                                                                                                                                                                                                                                                                                                                                                                                                                                                                                                                                                                                                                                                                                                                                                                                                                                                                                                                                                                                                                                                                                                                                                                                                                                                                                                                                                                                                                                                                                                                                                                                                                                                                                                                                                                                                                                                                                                                                                                              |                          | £1,000,001 and above                                                                           | 2                                                                       | 1                      | 0                                                    | 1                                                    | 0                              | 50.00%                  | 0.00%                 | 50.00%              | 0.00%                | 100.00%                            |
| Non-Domestic - All   34   26   3   2   3   76.47%   8.82%   5.88%   8.82%   99.99                                                                                                                                                                                                                                                                                                                                                                                                                                                                                                                                                                                                                                                                                                                                                                                                                                                                                                                                                                                                                                                                                                                                                                                                                                                                                                                                                                                                                                                                                                                                                                                                                                                                                                                                                                                                                                                                                                                                                                                                                                              | Sub total                | DOMESTIC - ALL                                                                                 | 157                                                                     | 136                    | 16                                                   | 3                                                    | 2                              | 86.62%                  | 10.19%                | 1.91%               | 1.27%                | 99.99%                             |
| Ultimately resource and capacity couldn't again in this quarter continue the level of service provided in previous quarters.  This again was still probably due to less resource dealing with similar workload in previous quarters which then returned back to us in this quarter to add to this quarter's new incoming workload which was up on the previous quarter.  The Surveyor noted last quarter on medium term sick was on an extended phased return to work.  Council Support (Admin) continue to have resource issues as two designated BS staff on long term sick  Despite the above target only failed by less than 1 %  As noted, current resource / capacity issues- but minimal failing less than 1%  Value bands Sub total  Value bands Sub total  Value bands Sub total  E10,000                                                                                                                                                                                                                                                                                                                                                                                                                                                                                                                                                                                                                                                                                                                                                                                                                                                                                                                                                                                                                                                                                                                                                                                                                                                                                                                             | Sub total                | NON-DOMESTIC - ALL                                                                             | 34                                                                      | 26                     | 3                                                    | 2                                                    | 3                              | 76.47%                  | 8.82%                 | 5.88%               | 8.82%                | 99.999                             |
| Ultimately resource and capacity couldn't again in this quarter continue the level of service provided in previous quarters.  This again was still probably due to less resource dealing with similar workload in previous quarters which then returned back to us in this quarter to add to this quarter's new incoming workload which was up on the previous quarter.  The Surveyor noted last quarter on medium term sick was on an extended phased return to work.  Council Support (Admin) continue to have resource issues as two designated BS staff on long term sick  Despite the above target only failed by less than 1 %  As noted, current resource / capacity issues- but minimal failing less than 1%  Value bands Sub total  Value bands Sub total  Value bands Sub total  E10,000                                                                                                                                                                                                                                                                                                                                                                                                                                                                                                                                                                                                                                                                                                                                                                                                                                                                                                                                                                                                                                                                                                                                                                                                                                                                                                                             |                          |                                                                                                |                                                                         |                        |                                                      |                                                      | ı                              |                         |                       |                     | ı                    |                                    |
| This again was still probably due to less resource dealing with similar workload in previous quarters which then returned back to us in this quarter to add to this quarter's new incoming workload which was up on the previous quarter.  The Surveyor noted last quarter on medium term sick was on an extended phased return to work.  Council Support (Admin) continue to have resource issues as two designated BS staff on long term sick  Despite the above target only failed by less than 1 %  As noted, current resource / capacity issues- but minimal failing less than 1%  This again was still probably due to less resource dealing with similar workload in previous quarters which then returned back to us in this quarter to add to this quarter's new incoming workload which was up on the previous quarter.  Council Support (Admin) continue to have resource issues as two designated BS staff on long term sick  Despite the above target only failed by less than 1 %  As noted, current resource / capacity issues- but minimal failing less than 1%  Value bands Sub total  Value bands Sub total  \$\frac{0 - £10,000}{50,000} \frac{96}{48} \frac{4}{6} \frac{2}{2} \frac{4}{1} \frac{87.50\%}{0} \frac{6.25\%}{0} \frac{2.08\%}{0.00\%} \frac{4.17\%}{0.00\%} \frac{10.00}{0.00\%}  Value bands Sub total  \$\frac{20}{20,001} - £250,000 \frac{20}{20,000} \frac{37}{20,000} \frac{27}{20,000} \frac{9}{10} \frac{1}{1} \frac{1}{0} \frac{72.97\%}{24.32\%} \frac{2.70\%}{24.32\%} \frac{2.70\%}{0.00\%} \frac{9.00\%}{0.00\%}  Value bands Sub total                                                                                                                                                                                                                                                                                                                                                                                                                                                                                                                                          | ALL CATEGORIES           | Total                                                                                          | 191                                                                     | 162                    | 19                                                   | 5                                                    | 5                              | 84.82%                  | 9.95%                 | 2.62%               | 2.62%                | 100.01%                            |
| Walue bands Sub total Value V                        | reasons why there are    | This again was still probably du The Surveyor noted last quarte Council Support (Admin) contin | ue to less resource de<br>er on medium term sid<br>nue to have resource | aling with similar wo  | rkload in previous qua                               | arters which then retu                               |                                | nis quarter to add to t | his quarter's new inc | oming workload whic | h was up on the prev | ious quarter.                      |
| Value bands Sub total         £10,001 - £50,000         48         45         2         1         0         93.75%         4.17%         2.08%         0.00%         100.00           Value bands Sub total         £50,001 - £250,000         37         27         9         1         0         72.97%         24.32%         2.70%         0.00%         99.99                                                                                                                                                                                                                                                                                                                                                                                                                                                                                                                                                                                                                                                                                                                                                                                                                                                                                                                                                                                                                                                                                                                                                                                                                                                                                                                                                                                                                                                                                                                                                                                                                                                                                                                                                             | why first report targets | As noted, current resource / ca                                                                | apacity issues- but mi                                                  | nimal failing less tha | n 1%                                                 |                                                      |                                |                         |                       |                     |                      |                                    |
| Value bands Sub total         £10,001 - £50,000         48         45         2         1         0         93.75%         4.17%         2.08%         0.00%         100.00           Value bands Sub total         £50,001 - £250,000         37         27         9         1         0         72.97%         24.32%         2.70%         0.00%         99.99                                                                                                                                                                                                                                                                                                                                                                                                                                                                                                                                                                                                                                                                                                                                                                                                                                                                                                                                                                                                                                                                                                                                                                                                                                                                                                                                                                                                                                                                                                                                                                                                                                                                                                                                                             | Value hands Sub total    | 0 - £10 000                                                                                    | 96                                                                      | Q/I                    |                                                      | 2                                                    | Λ                              | 87 50%                  | 6 25%                 | 2 08%               | Λ 17%                | 100 000                            |
| Value bands Sub total         £50,001 - £250,000         37         27         9         1         0         72.97%         24.32%         2.70%         0.00%         99.99                                                                                                                                                                                                                                                                                                                                                                                                                                                                                                                                                                                                                                                                                                                                                                                                                                                                                                                                                                                                                                                                                                                                                                                                                                                                                                                                                                                                                                                                                                                                                                                                                                                                                                                                                                                                                                                                                                                                                   |                          | · · · · · · · · · · · · · · · · · · ·                                                          |                                                                         |                        |                                                      | 1                                                    | 0                              |                         |                       |                     |                      | 100.00%                            |
|                                                                                                                                                                                                                                                                                                                                                                                                                                                                                                                                                                                                                                                                                                                                                                                                                                                                                                                                                                                                                                                                                                                                                                                                                                                                                                                                                                                                                                                                                                                                                                                                                                                                                                                                                                                                                                                                                                                                                                                                                                                                                                                                |                          | · ·                                                                                            |                                                                         |                        |                                                      | 1                                                    | 0                              |                         |                       |                     |                      |                                    |
|                                                                                                                                                                                                                                                                                                                                                                                                                                                                                                                                                                                                                                                                                                                                                                                                                                                                                                                                                                                                                                                                                                                                                                                                                                                                                                                                                                                                                                                                                                                                                                                                                                                                                                                                                                                                                                                                                                                                                                                                                                                                                                                                |                          | £250,001 - £1,000,000                                                                          |                                                                         |                        | 9                                                    | 0                                                    | 0                              | 80.00%                  |                       |                     |                      |                                    |