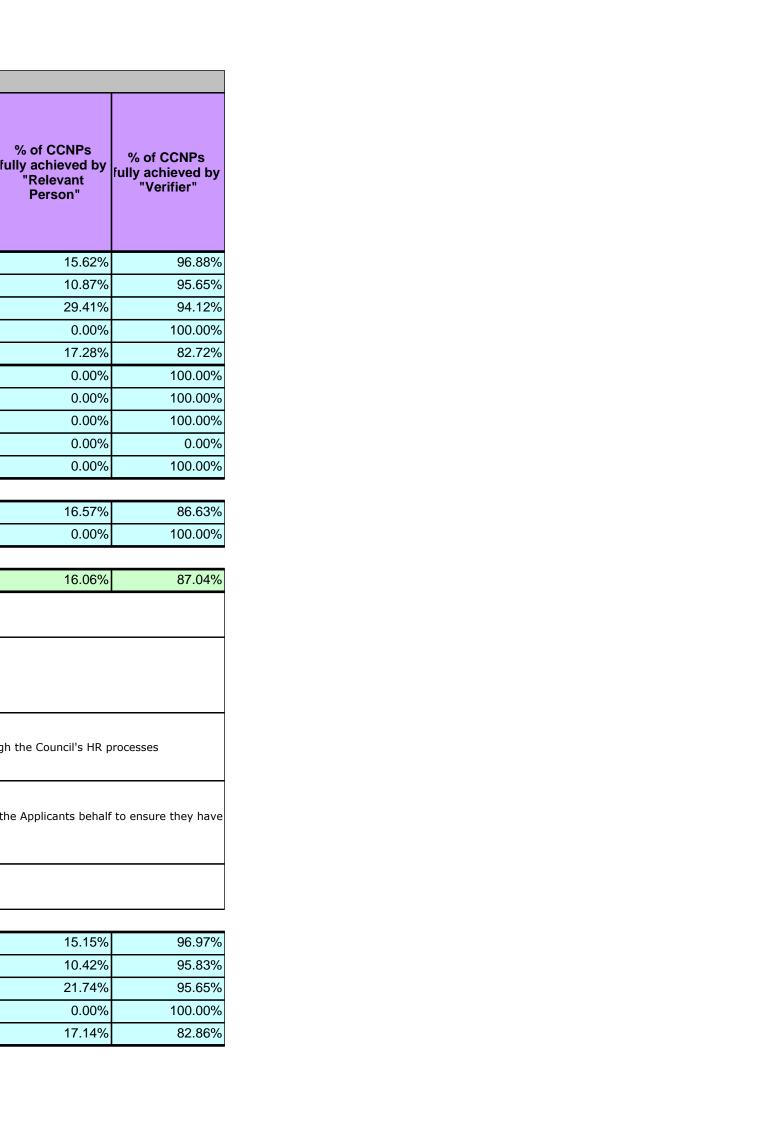

|                                               |  |  |  |  |
| aide Dailus Sub lolai                                                                                              | ~200,001 - 21,000,000                                              | 0                                                                  | U                                                                            | U                                                               | Ü                                                     | 0.0076                                                                                             | 0.00 /6                                                 | 100.00                                        |  |  |  |  |

42

203

0.00%

245