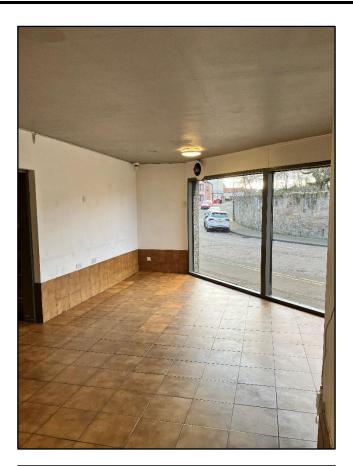

#### Description

The subject comprises ground floor retail premises within the Civic Square complex, which comprises flats, retail premises and a local food bank. The accommodation comprises a main front room and rear room with kitchen area and W.C. The flooring is to a mixture of tile work and laminate. Walls are to a mixture of tilework and painted plaster.