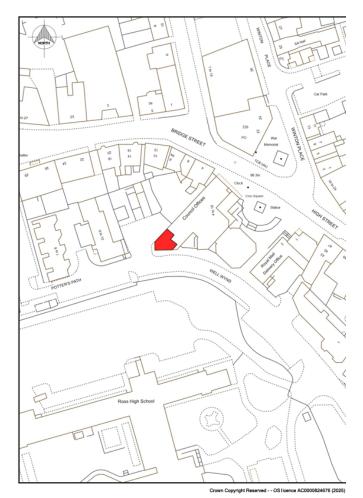

#### Situation

Tranent is located approximately 10 miles east of Edinburgh and 7 miles west of Haddington with immediate access to the A1 trunk road. All amenities are available in the Town Centre which boasts a traditional high street with a good mix of shops, cafés and services. Regular public transport runs into Edinburgh and other nearby towns.

# **Location Plan**