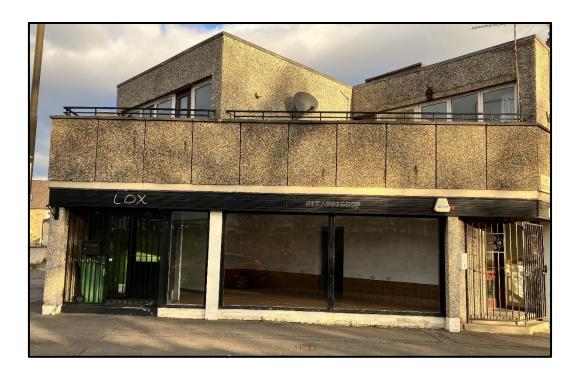

# FOR LEASE

Retail Premises to Let 41.2 sqm (443.47 sq ft) or thereby

> 6 Civic Square Tranent EH33 1LH

Rent: Offers over £4,200 per annum

These particulars do not form part of any contract and the Council shall not be legally bound by any statement contained therein. None of the statements contained in them regarding the property is to be relied upon as a statement or representation of fact. Any intending Tenants must satisfy themselves by inspection or otherwise as to the correctness of each of the statements contained in these particulars.

#### Description

The subject comprises ground floor retail premises within the Civic Square complex, which comprises flats, retail premises and a local food bank. The accommodation comprises a main front room and rear room with kitchen area and W.C. The flooring is to a mixture of tile work and laminate. Walls are to a mixture of tilework and painted plaster.

#### Use

This property has Class 1A use and was previously run as a successful hair salon. Any persons wishing to change the use of this property out with this class must consult East Lothian Council's Planning Department and submit details of their proposed use and alterations along with their offer of rent.