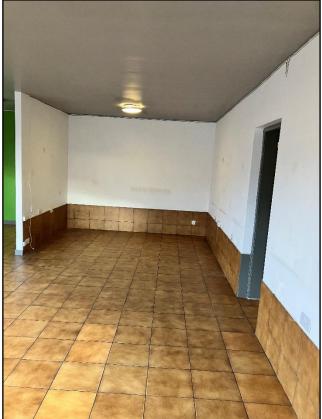

#### Description

The subject comprises ground floor retail premises within the Civic Square complex, which comprises flats, retail premises and a local food bank. The accommodation comprises a main front room and rear room with kitchen area and W.C. The flooring is to a mixture of tile work and laminate. Walls are to a mixture of tilework and painted plaster.