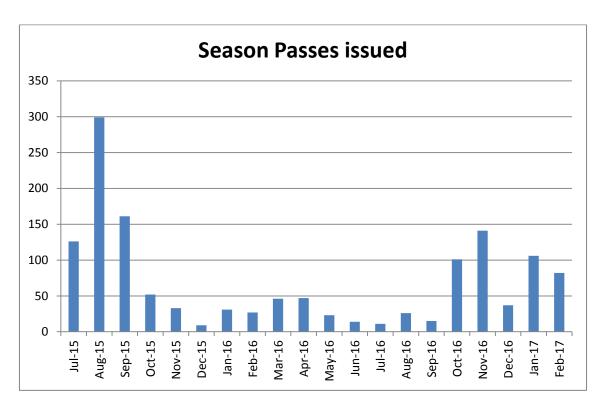

A charge of £2.00 is levied to park at any of the coastal car parks throughout East Lothian on the same day and an annual season pass costs £40.00. As of 23 February 2017, 1387 season passes had been issued, an increase of 287 since the Update on the introduction of Decriminalised Parking Enforcement and on the Introduction of Parking Charges at Coastal Car Parks report to Council on 25 October 2016.

Table 1 - Season tickets issued by Month

- 3.2 An analysis of income collected from the Ticket Issuing Machines (TIM's) on a monthly basis is provided in **Appendix A**. An analysis of income received from individual sites from July 2015 until February 2017 is contained in **Appendix B**
- 3.3 In agreement with Council policy and the approved business case £899,347 has been invested in the upgrade and improvements of coastal car park facilities.
- 3.4 As a consequence of the removal of the traffic warden service in 2014 the financial targets projected in the original business case have not been achieved in financial year 2015/16 and are unlikely to meet the target for 2016/17. However, following the introduction of DPE, which took considerably longer than anticipated, there has been a significant rise in the number of season tickets sold (comparing month on month) and income generated.
- 3.5 To date the total number of PCN's issued for non compliance of the coastal parking regulations is 184.