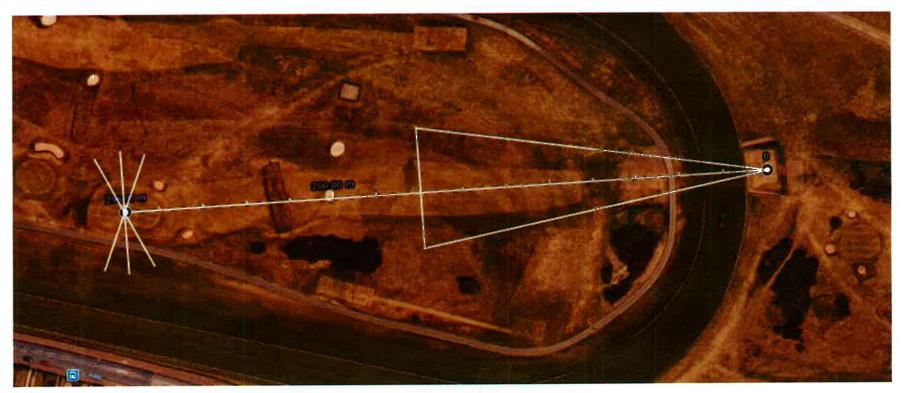

### Hole 1

Hole 1 is situated to the west of the golf course. The main tee (yellow) is situated close to the starter shed on the northwest of the site. The tee crosses the racecourse and the ball is played in a southerly direction, playing towards the west stand of the racecourse.

It is likely that golfers may use a driver at this hole in order to get closest to the flag. The prevailing wind is westerly and as such, players will need to contend with a cross wind across the hole, which will assist in keeping balls towards the golf course and away from the racecourse on the west side.

It was noted that in the average distribution on aiming from a 160yrd target, some balls were shore 100ft (30m) short and 100yrds (30m) wide.

Significantly overshooting the green may result on balls landing on the Racecourse, south of the green (45m from centre of green) or towards the stand to the south west of the site (50m from centre of green). It is understood that there are on occasions marquees erected on the internal side of the racecourse fence around Hole 1 green and parallel to Hole 2. This may also be at risk from overshooting (48m).