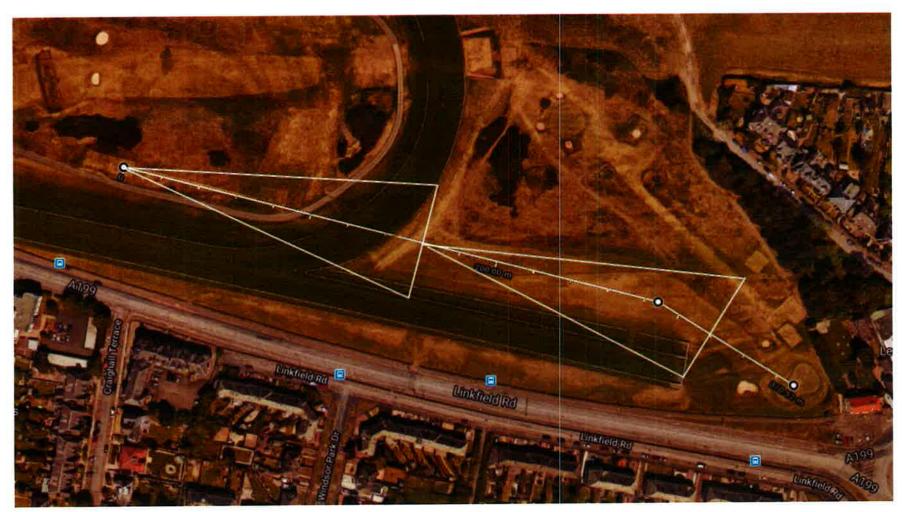

Hole 4 runs west to east also. It has the tee inside the track and the ball is played over the track to the green which sits beyond the racetracks easternmost point. Given that the golf course is closed during racing meets, it is highly unlikely that balls will interfere with activities being undertaken at the stand areas.

There is a high risk of ball strikes where balls are played over the course and personnel should not be allowed to walk over this location during shots being played. There is also a risk that balls may stray onto the starter position on the south east of the site.

#### Hole 5

Hole 5 runs from the southeast to the northwest. It is a Par 3, with the centre of the green resting approximately 55m from the side of the course. Given the distance of the green from the course, it is unlikely that balls will reach the racetrack or affect any activities being undertaken on the track.

#### Hole 6

Hole 6 runs from northeast to southwest. The green is close to the inner circuit of the track and there is a possibility that balls from this hole may overshoot onto the racetrack. Wayward shots from the tee are more likely to encroach onto the adjacent holes' fairways.