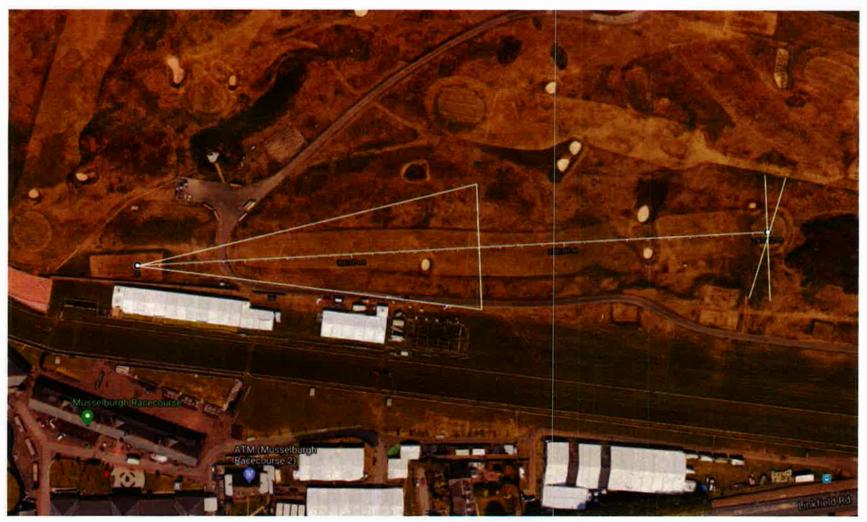

### Hole 1

Hole 1 is situated to the west of the golf course. The main tee (yellow) is situated close to the starter shed on the northwest of the site. The tee crosses the racecourse and the ball is played in a southerly direction, playing towards the west stand of the racecourse.

It is likely that golfers may use a driver at this hole in order to get closest to the flag. The prevailing wind is westerly and as such, players will need to contend with a cross wind across the hole, which will assist in keeping balls towards the golf course and away from the racecourse on the west side.

It was noted that in the average distribution on aiming from a 160yrd target, some balls were shore 100ft (30m) short and 100yrds (30m) wide.

Significantly overshooting the green may result on balls landing on the Racecourse, south of the green (45m from centre of green) or towards the stand to the south west of the site (50m from centre of green). It is understood that there are on occasions marquees erected on the internal side of the racecourse fence around Hole 1 green and parallel to Hole 2. This may also be at risk from overshooting (48m).