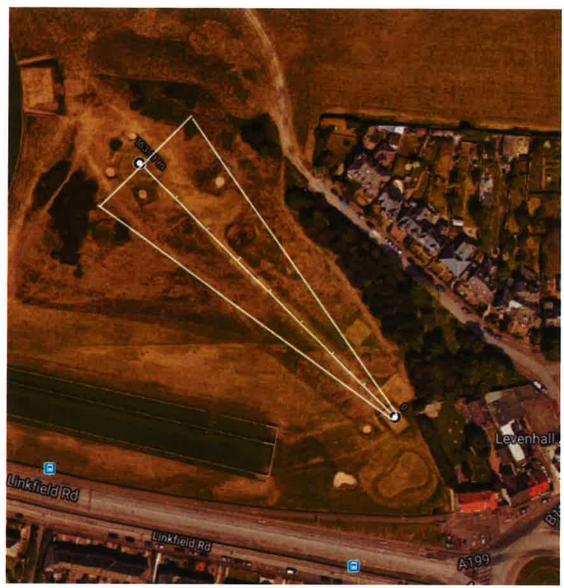

#### Hole 7

Hole 7 is unlikely to end up on the racecourse due to the design of the hole. The hole runs east to west and due to the fact that the hole is a Par 5 with a slight bend at around 170m, golfers are less likely to try to cut the dogleg, too deeply, if at all, for less experienced players.

There is a slight risk that the second shot played on this hole, may enter the racecourse as players aim slightly right to avoid a bunker hazard

#### Hole 8

Hole 8 is a Par 3 which runs in between Holes 9 and 2. It's is unlikely that a wayward shot would reach the track.

#### Hole 9

Hole 9 runs east to west close to the north side of the racecourse. and due to the fact that the hole is a Par 4 with a dog leg around 180m, golfers are less likely to try to cut the dogleg, too deeply, if at all, for less experienced players.

There is a risk that tee shots may enter the racecourse parallel with the fairway.

| P7893                  |              | Ethos Environmental Limited       |
|------------------------|--------------|-----------------------------------|
| Golf Risk Assessment   | Page 8 of 31 | Health and Safety Risk Assessment |
| Musselburgh Racecourse |              | August 2019                       |