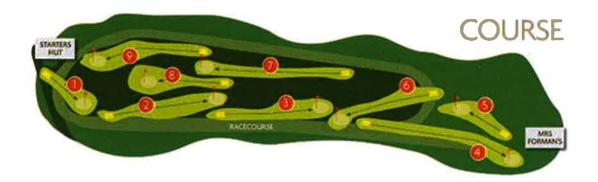

### 3.3 Hole Evaluation

### Hole 1

Hole 1 is situated to the west of the golf course. The main tee (yellow) is situated close to the starter shed on the northwest of the site. The tee crosses the racecourse and the ball is played in a southerly direction, playing towards the west stand of the racecourse.

#### Hole 2

Hole 2 runs west to east on the south side of the golf course. This hole runs parallel to the start/finish straight of the racecourse. Although persons occupying the racecourse at the area close to the stands are likely to be unaffected by personnel teeing off from the yellow tees on this hole, there is a risk that wayward shots may find itself on the racecourse. It is unlikely that personnel parallel with the second tee are likely to be affected as most tee shots will begin in a straight line before veering off in either a *hook* or a *slice*.

#### Hole 3

Hole 3 also runs west to east on the south side of the golf course. This hole runs parallel to the start/finish straight of the racecourse, although is orientated in a slight north easterly direction, directing it slightly away from the racecourse.

Hole 4 runs west to east also. It has the tee inside the track and the ball is played over the track to the green which sits beyond the racetracks easternmost point. Given that the golf course is closed during racing meets, it is highly unlikely that balls will interfere with activities being undertaken at the stand areas.

#### Hole 5

Hole 5 runs from the southeast to the northwest. It is a Par 3, with the centre of the green resting approximately 55m from the side of the course. Given the distance of the green from the course, it is unlikely that balls will reach the racetrack or affect any activities being undertaken on the track.

#### Hole 6

Hole 6 runs from northeast to southwest. The green is close to the inner circuit of the track and there is a possibility that balls from this hole may overshoot onto the racetrack. Wayward shots from the tee are more likely to encroach onto the adjacent holes' fairways.

#### Hole 7

Hole 7 is unlikely to end up on the racecourse due to the design of the hole. The hole runs east to west and due to the fact that the hole is a Par 5 with a slight bend at around 170m, golfers are less likely to try to cut the dogleg, too deeply, if at all, for less experienced players.

#### Hole 8

Hole 8 is a Par 3 which runs in between Holes 9 and 2. It's is unlikely that a wayward shot would reach the track.

#### Hole 9

Hole 9 runs east to west close to the north side of the racecourse. and due to the fact that the hole is a Par 4 with a dog leg around 180m, golfers are less likely to try to cut the dogleg, too deeply, if at all, for less experienced players.