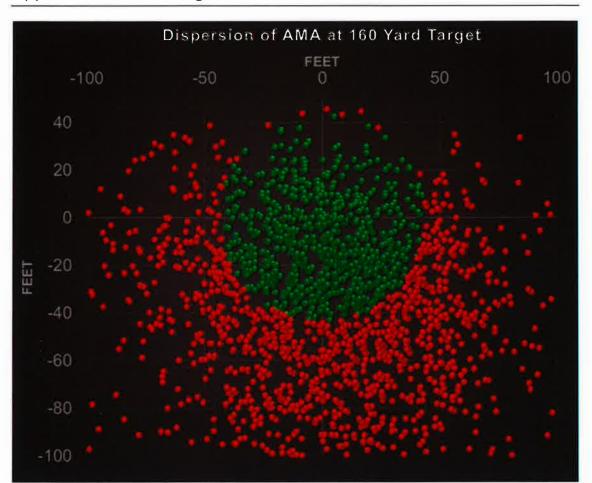

### 3.2 Rationale for Risk Assessment

In order to evaluate the risk to persons occupying the racecourse when golfing activities are being undertaken, the following things were assessed.

- 1. Which Holes in the golf course present the most significant risk of an accidental ball strike injury.
- 2. The average distance of each hole and the average distance of each golf shot, given the anticipated club selection.
- 3. The average dispersion of an average male amateur golfer aiming for a 160 ft (48.7m) target.
- 4. The likelihood of offline shots reaching the racecourse and where.
- 5. Controls which can be implemented to further minimise residual risk.

It was noted that in the average distribution on aiming from a 160yrd target, some balls were shore 100ft (30m) short and 100yrds (30m) wide.

Significantly overshooting the green may result on balls landing on the Racecourse, south of the green (45m from centre of green) or towards the stand to the south west of the site (50m from centre of green). It is understood that there are on occasions marquees erected on the internal side of the racecourse fence around Hole 1 green and parallel to Hole 2. This may also be at risk from overshooting (48m).

# 4.0 Conclusions

Analysis of the distribution of golf shots for an average male amateur golfer and the typical distance of shots, suggests that the risk of ball strikes can be managed by:

- creating general exclusion zones within the racecourse which cannot be accessed when the particular holes are in use and
- controlling access through higher risk areas (e.g. areas where balls are played over the racecourse), by either a traffic light system or stewards on event days.