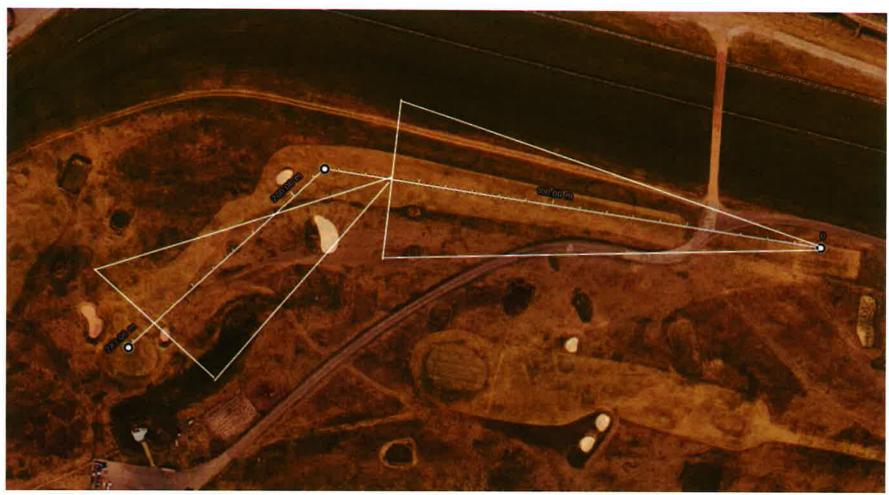

#### Hole 5

Hole 5 runs from the southeast to the northwest. It is a Par 3, with the centre of the green resting approximately 55m from the side of the course. Given the distance of the green from the course, it is unlikely that balls will reach the racetrack or affect any activities being undertaken on the track.

#### Hole 6

Hole 6 runs from northeast to southwest. The green is close to the inner circuit of the track and there is a possibility that balls from this hole may overshoot onto the racetrack. Wayward shots from the tee are more likely to encroach onto the adjacent holes' fairways.