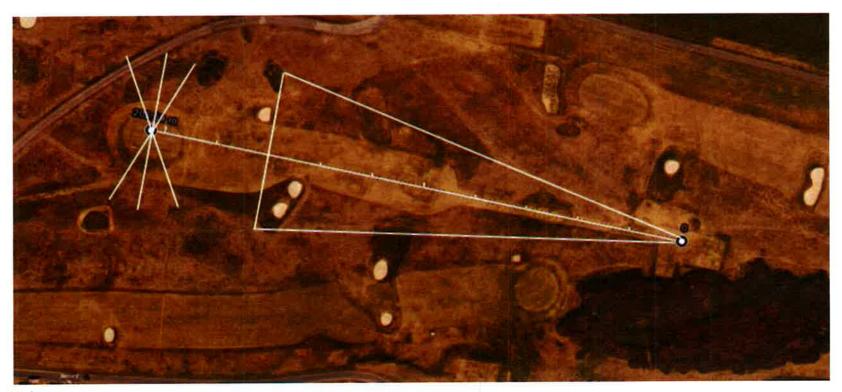

Hole 4 runs west to east also. It has the tee inside the track and the ball is played over the track to the green which sits beyond the racetracks easternmost point. Given that the golf course is closed during racing meets, it is highly unlikely that balls will interfere with activities being undertaken at the stand areas.

There is a high risk of ball strikes where balls are played over the course and personnel should not be allowed to walk over this location during shots being played. There is also a risk that balls may stray onto the starter position on the south east of the site.