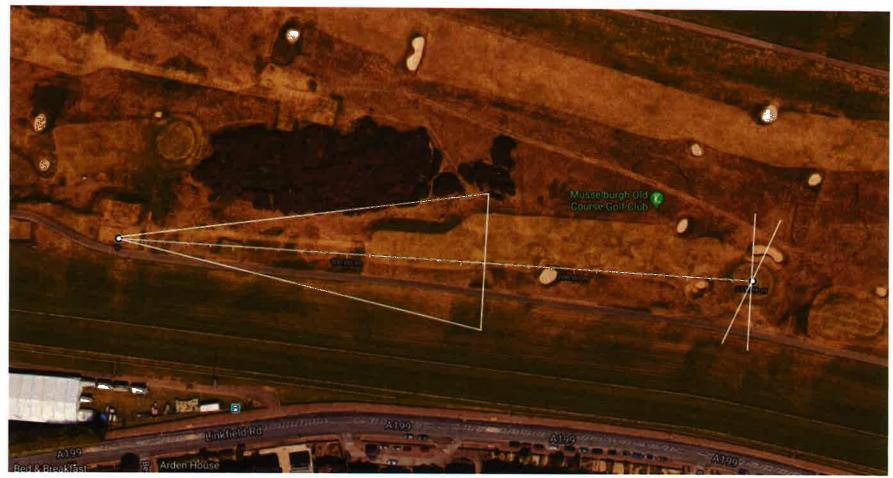

#### Hole 2

Hole 2 runs west to east on the south side of the golf course. This hole runs parallel to the start/finish straight of the racecourse. Although persons occupying the racecourse at the area close to the stands are likely to be unaffected by personnel teeing off from the yellow tees on this hole, there is a risk that wayward shots may find itself on the racecourse. It is unlikely that personnel parallel with the second tee are likely to be affected as most tee shots will begin in a straight line before veering off in either a *hook* or a *slice*.

The hole mostly affects the inner circuit of the course, which is used for jumps. It is possible that schools may occupy this part of the course for measuring the length, width and height of the course as part of a school exercise.

#### Hole 3

Hole 3 also runs west to east on the south side of the golf course. This hole runs parallel to the start/finish straight of the racecourse, although is orientated in a slight north easterly direction, directing it slightly away from the racecourse.

Again, persons occupying the racecourse at the area close to the stands are likely to be unaffected. It was noticed that during Ladies Day, a marquee is parallel to the tee of Hole 3, however, this is unlikely to be affected by wayward golf shots.

Personnel teeing off from the yellow tees on this hole, will be level with the middle of the start finish straight of the course. Personnel level with the Tee are not at risk from tee shots from the Hole 3 but may be affected by shots towards the green from Hole 2. There is a slight risk that balls may stray onto the inner circuit of the course parallel with the middle of the fairway.