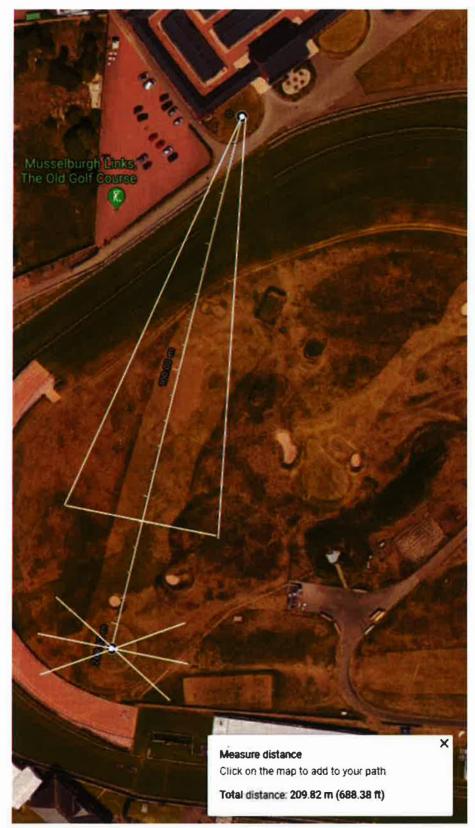

#### 4th Hole – Mrs Forman's

| Men's         |                                      |                                                                                                                                                                                                                                                                                                                                                                                                                                                                                                                                                                                                                                                                                                                                                                                                                                                                                                                                                                                                                                                                                                                                                                                                                                                                                                                                                                                                                                                                                                                                                                                                                                                                                                                                                                                                                                                                                                                                                                                                                                                                                                                                |
|---------------|--------------------------------------|--------------------------------------------------------------------------------------------------------------------------------------------------------------------------------------------------------------------------------------------------------------------------------------------------------------------------------------------------------------------------------------------------------------------------------------------------------------------------------------------------------------------------------------------------------------------------------------------------------------------------------------------------------------------------------------------------------------------------------------------------------------------------------------------------------------------------------------------------------------------------------------------------------------------------------------------------------------------------------------------------------------------------------------------------------------------------------------------------------------------------------------------------------------------------------------------------------------------------------------------------------------------------------------------------------------------------------------------------------------------------------------------------------------------------------------------------------------------------------------------------------------------------------------------------------------------------------------------------------------------------------------------------------------------------------------------------------------------------------------------------------------------------------------------------------------------------------------------------------------------------------------------------------------------------------------------------------------------------------------------------------------------------------------------------------------------------------------------------------------------------------|
| YELLOW        | 412 Yards, par 4<br>431 Yards, par 4 | The second s                                                                                                                                                                                                                                                                                                                                                                                                                                                                                                                                                                                                                                                                                                                                                                                                                                                                                                                                                                                                                                                                                                                                                                                                                                                                                                                                                                                                                                                                                                                                                                                                                                                                                                                                                                                                                                                                                                                                                                                                                 |
| SI            | 1                                    |                                                                                                                                                                                                                                                                                                                                                                                                                                                                                                                                                                                                                                                                                                                                                                                                                                                                                                                                                                                                                                                                                                                                                                                                                                                                                                                                                                                                                                                                                                                                                                                                                                                                                                                                                                                                                                                                                                                                                                                                                                                                                                                                |
| Ladies<br>RED | 322 Yards, Par 4                     | and the second s |
| SI            | 1                                    |                                                                                                                                                                                                                                                                                                                                                                                                                                                                                                                                                                                                                                                                                                                                                                                                                                                                                                                                                                                                                                                                                                                                                                                                                                                                                                                                                                                                                                                                                                                                                                                                                                                                                                                                                                                                                                                                                                                                                                                                                                                                                                                                |

With a difficult semi-blind tee shot, and an awkward approach Mrs Forman's is another hard par 4 to be aware of. The green is a great example of a traditional putting area, meaning there are often few straight putts.

History Trivia: This was a most popular resting point on the course and drinks used to be served to the golfers through a window adjacent to the green.

| P7893                  |               | Ethos Environmental Limited       |
|------------------------|---------------|-----------------------------------|
| Golf Risk Assessment   | Page 13 of 31 | Health and Safety Risk Assessment |
| Musselburgh Racecourse |               | August 2019                       |