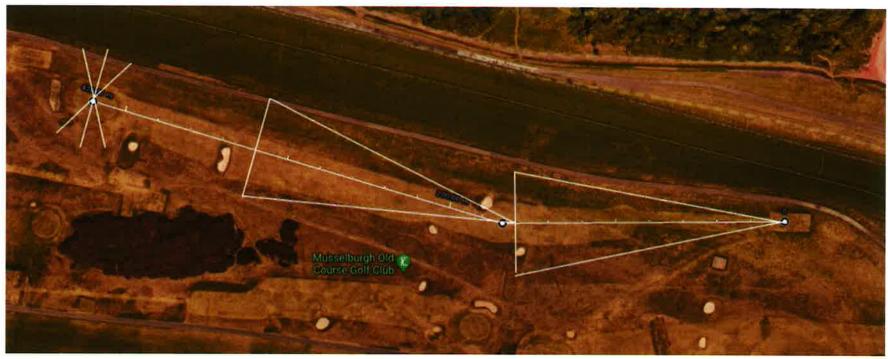

#### Hole 2

Hole 2 runs west to east on the south side of the golf course. This hole runs parallel to the start/finish straight of the racecourse. Although persons occupying the racecourse at the area close to the stands are likely to be unaffected by personnel teeing off from the yellow tees on this hole, there is a risk that wayward shots may find itself on the racecourse. It is unlikely that personnel parallel with the second tee are likely to be affected as most tee shots will begin in a straight line before veering off in either a *hook* or a *slice*.

The hole mostly affects the inner circuit of the course, which is used for jumps. It is possible that schools may occupy this part of the course for measuring the length, width and height of the course as part of a school exercise.

#### Hole 3

Hole 3 also runs west to east on the south side of the golf course. This hole runs parallel to the start/finish straight of the racecourse, although is orientated in a slight north easterly direction, directing it slightly away from the racecourse.

Again, persons occupying the racecourse at the area close to the stands are likely to be unaffected. It was noticed that during Ladies Day, a marquee is parallel to the tee of Hole 3, however, this is unlikely to be affected by wayward golf shots.

Personnel teeing off from the yellow tees on this hole, will be level with the middle of the start finish straight of the course. Personnel level with the Tee are not at risk from tee shots from the Hole 3 but may be affected by shots towards the green from Hole 2. There is a slight risk that balls may stray onto the inner circuit of the course parallel with the middle of the fairway.