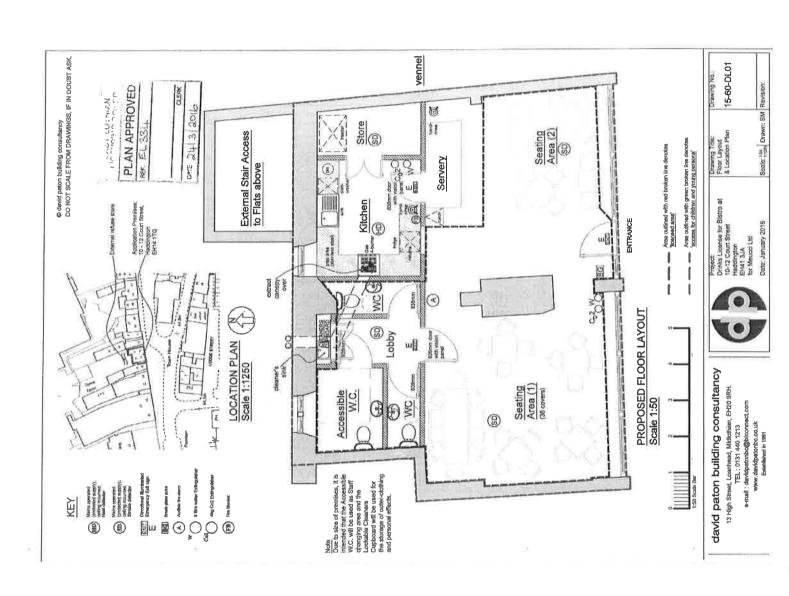

- 3.3 The provisional premises licence in respect of the premises at 10-12 Court Street, Haddington, was originally granted by the Licensing Board on 24 March 2016.
- 3.4 The premises are described as a café/bistro in a commercial unit situated in Court Street, Haddington. If confirmed, the premises licence will have a maximum capacity figure of 38 persons, with licensed hours for the sale of alcohol on and off the premises being 11.30am to 10pm, Monday to Sunday.

| Operating plan                 | 1 |
|--------------------------------|---|
| Layout plan                    | 1 |
| Planning certificate           | 1 |
| Building standards certificate |   |
| Food hygiene certificate       |   |

| If application is for a p      |  |
|--------------------------------|--|
| Operating plan                 |  |
| Layout plan                    |  |
| Planning certificate           |  |
| Building standards certificate |  |
| Food hygiene certificate       |  |

| For use by the Lice              | ensing Board only         |
|----------------------------------|---------------------------|
| If application is for a pro-     | visional premises licence |
| Documents                        | required                  |
| Provisional planning certificate |                           |
| Operating plan                   |                           |
| Layout plan                      |                           |