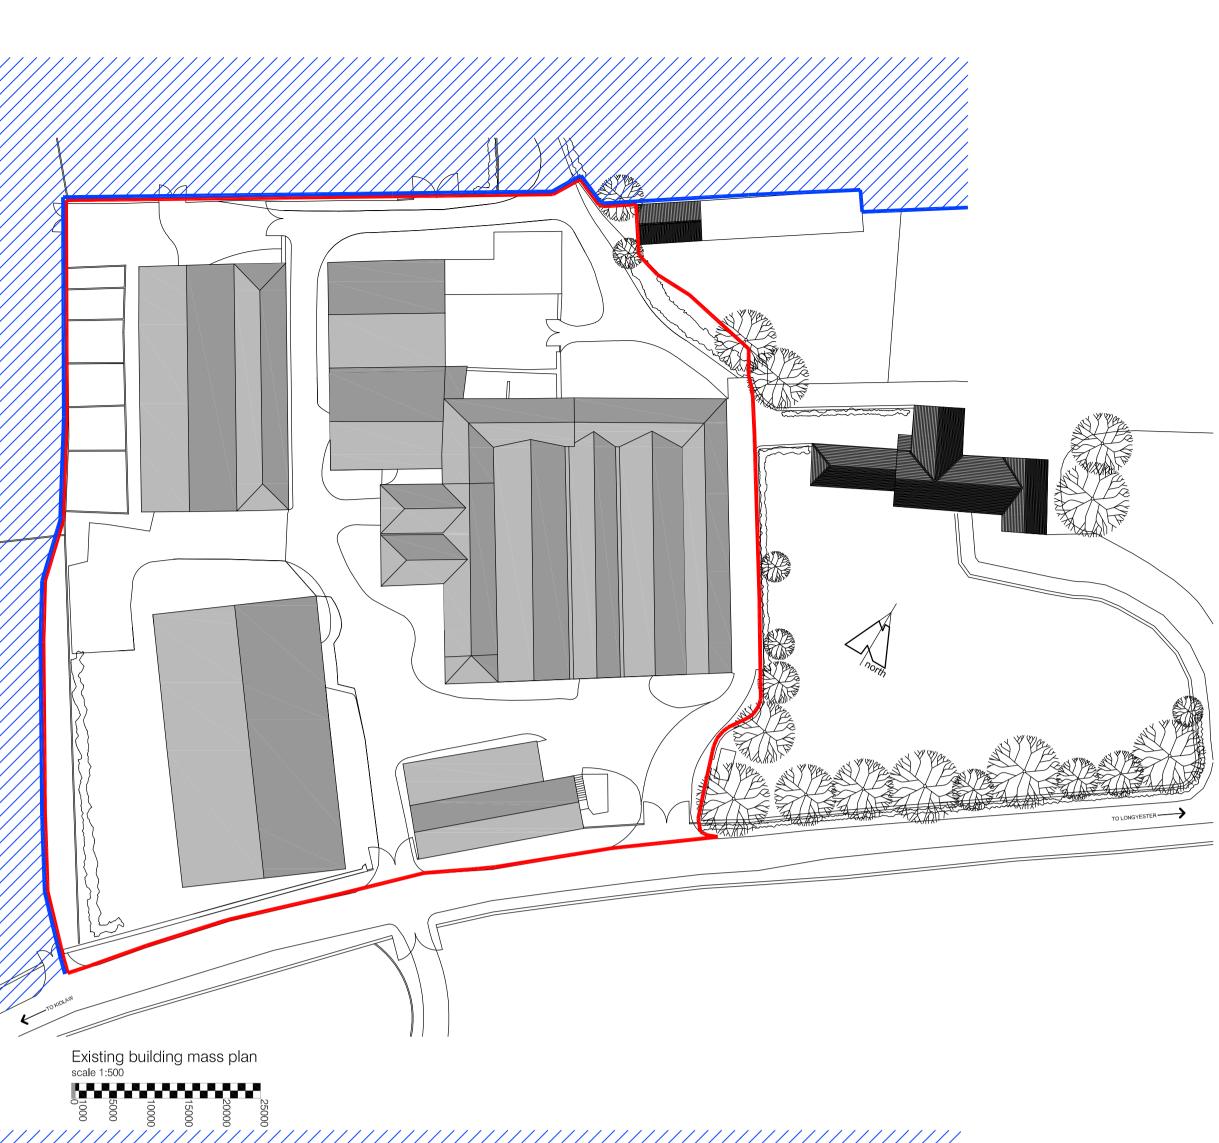

site doorsets in estate colour

### standing seam zinc roof

conservation rooflights

existing walls re-pointed with lime mortar

### vertical larch cladding

N.B. all drawings based on survey drawings supplied by external source

STUART DAVIDSON ARCHITECTURE CLIENT

Mr + Mrs Whiteford PROJECT Proposed Housing Development at Longnewton Farm Nr Gifford TITLE Units 7,8 + 9 - Proposed Elevations DATE: March 2018 SCALE: as shown DWG NO: P528-PL-007 REVISION B PLOTTED SCALE: a1

Design Studio, 32 High Street, Selkirk, TD7 4DD t/f: 01750 21792 e: info@stuartdavidsonarchitecture.co. uk w:www.stuartdavidson architecture.co.uk © copyright reserved to stuart davidson architecture



denotes original buildings to be retained/converted denotes replacement building retaining mass + height of original







parking area sectional elevation serving units 7,8,9

e: info@stuartdavidsonarchitecture.co.uk w:www.stuartdavidson architecture.co.uk © copyright reserved to stuart davidson architecture

parking area sectional detail 

2000 1500 500





SOUTH ELEVATION

NORTH ELEVATION







NORTH ELEVATION existing block c elevations scale 1:200



£ F

20

É

WEST ELEVATION

EAST ELEVATION

d F



existing block a elevations scale 1:200



















NORTH ELEVATION existing block b elevations scale 1:200

NORTH ELEVATION







|                |    |     |  | Ā |
|----------------|----|-----|--|---|
|                |    |     |  |   |
|                | -P | -12 |  |   |
| EAST ELEVATION |    |     |  |   |





N.B. all drawings based on survey drawings supplied by external source

##