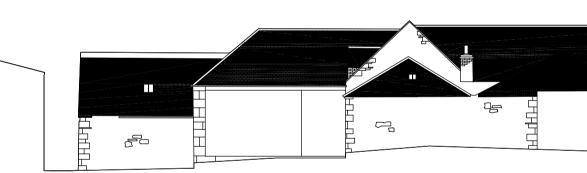

2000 1500 500

SOUTH ELEVATION

NORTH ELEVATION

NORTH ELEVATION existing block c elevations scale 1:200

£ F

20

É

WEST ELEVATION

EAST ELEVATION

d F

existing block a elevations scale 1:200

NORTH ELEVATION existing block b elevations scale 1:200

NORTH ELEVATION

|                |    |     |  | Ā |
|----------------|----|-----|--|---|
|                |    |     |  |   |
|                | -P | -12 |  |   |
| EAST ELEVATION |    |     |  |   |