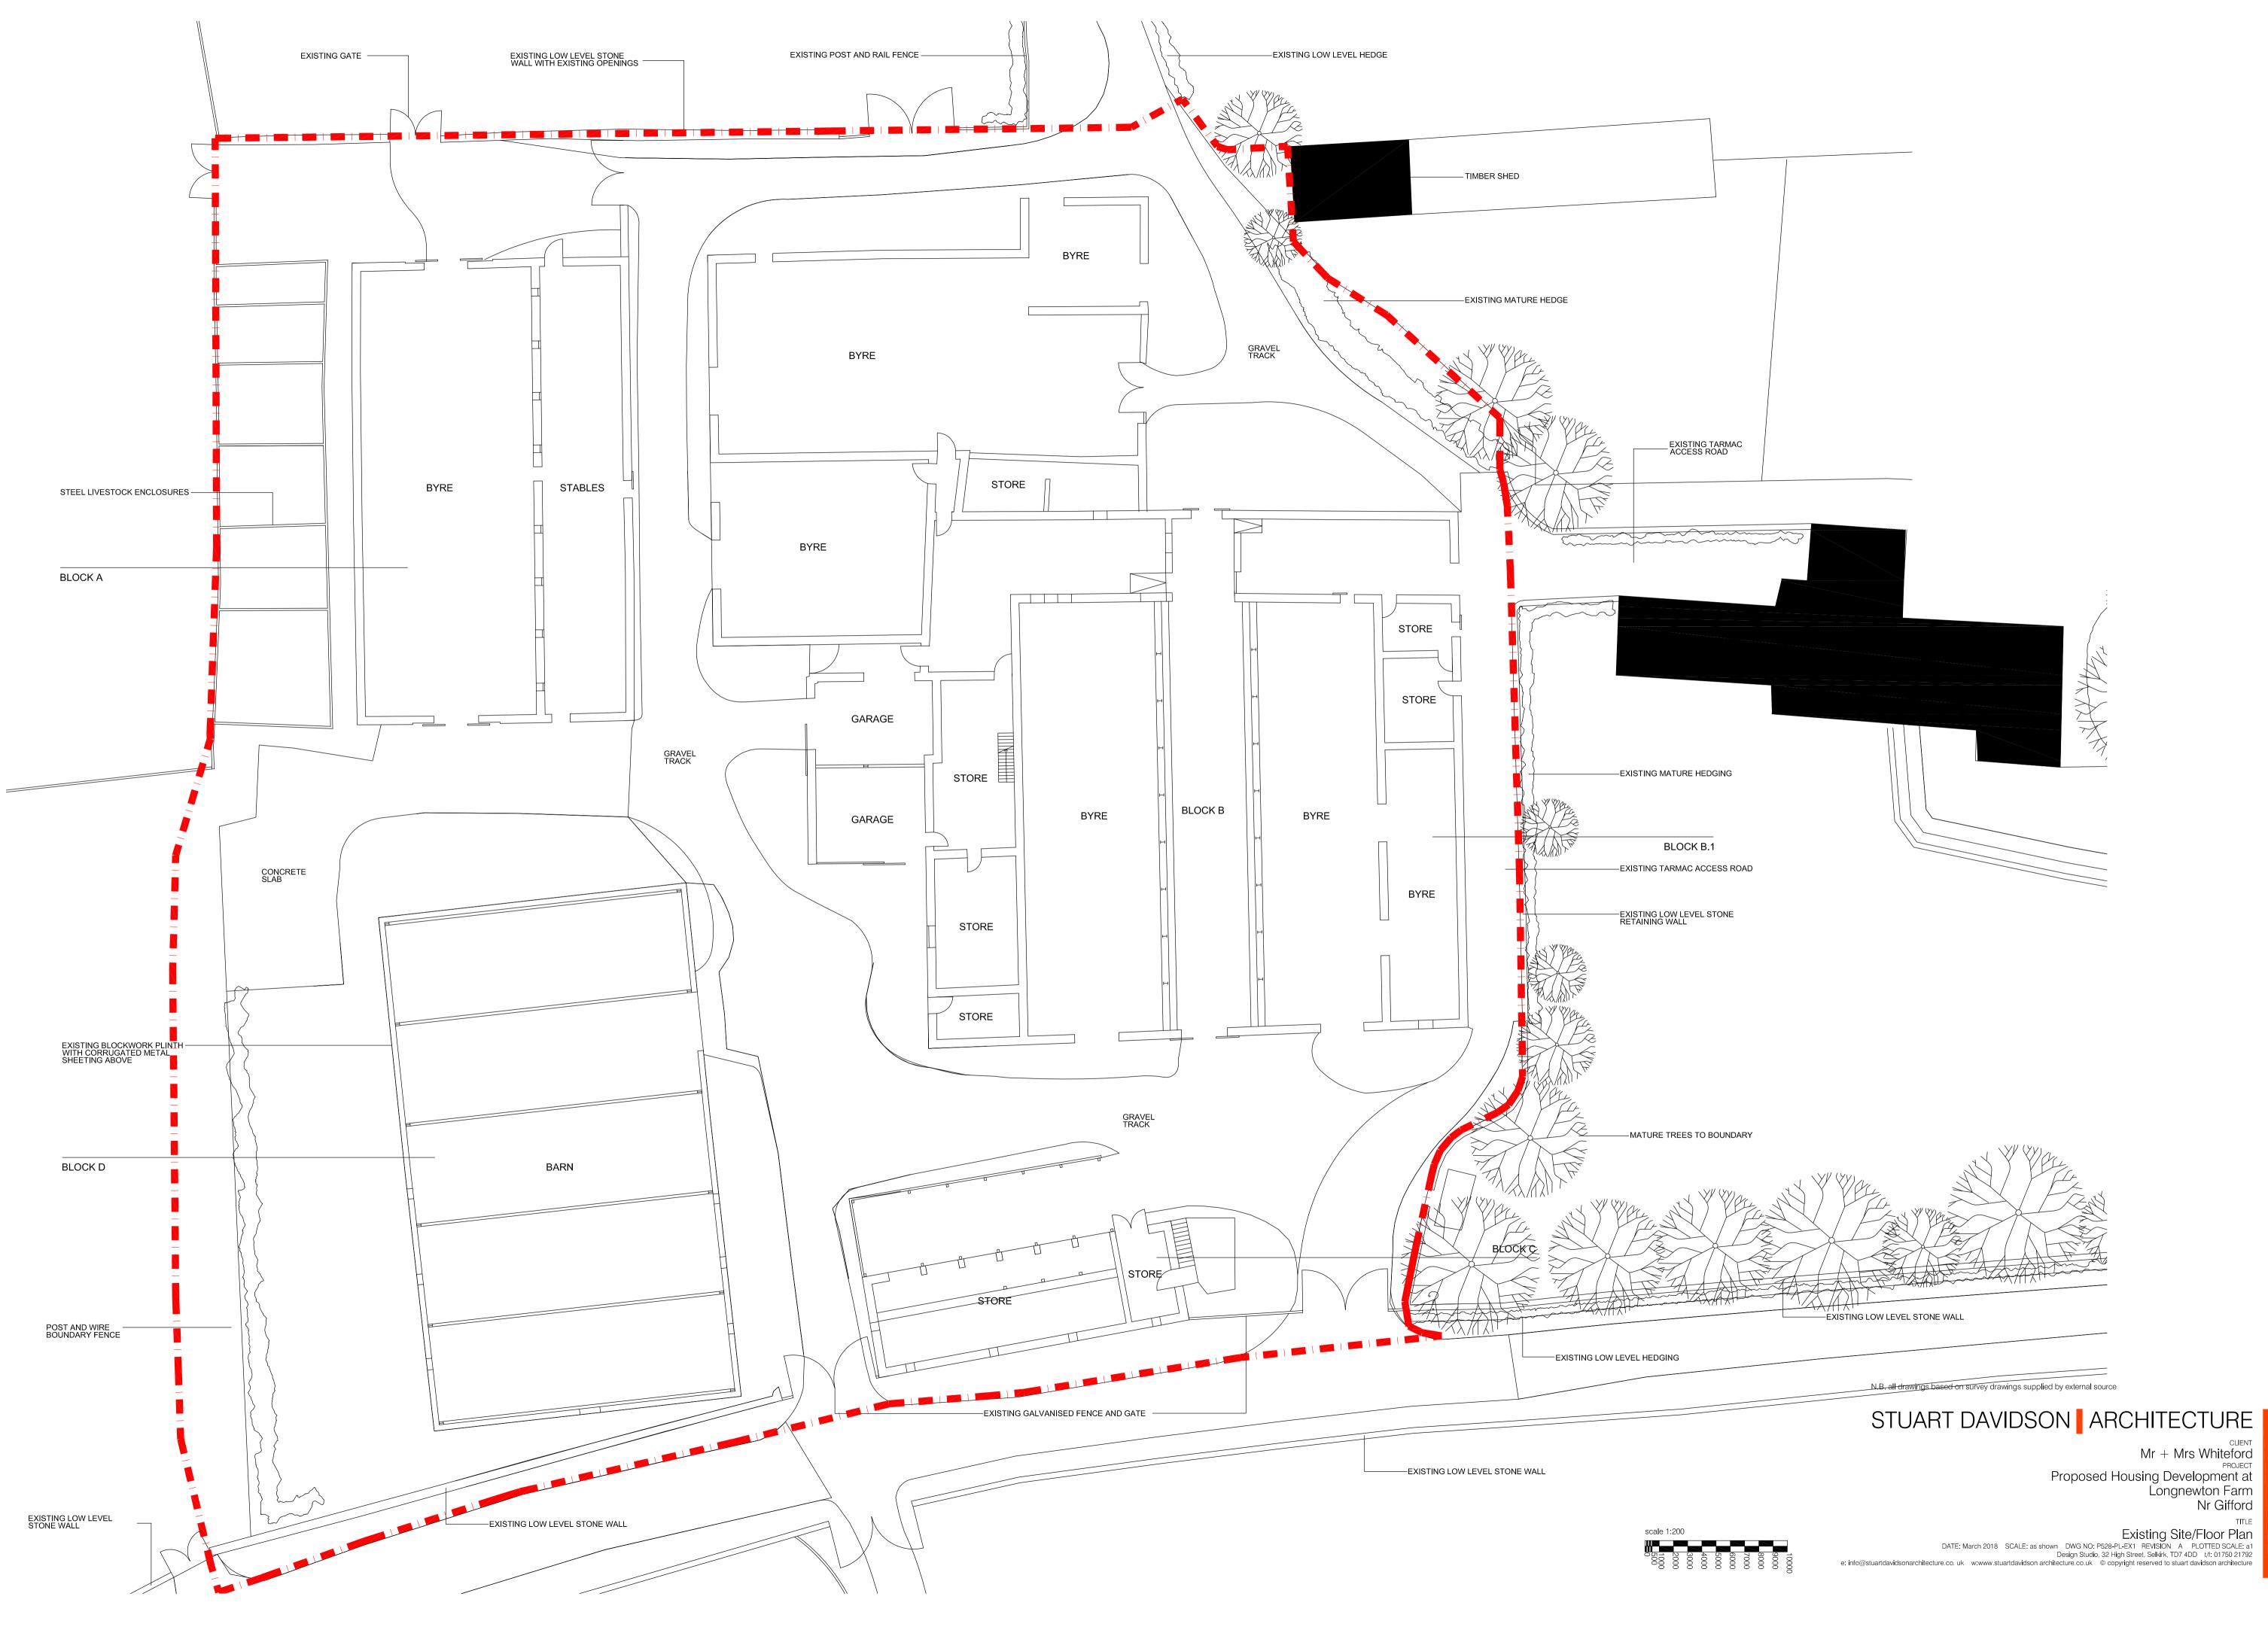

N.B. all drawings based on survey drawings supplied by external source

## STUART DAVIDSON ARCHITECTURE

CLIENT Mr + Mrs Whiteford PROJECT Proposed Housing Development at Longnewton Farm Nr Gifford TITLE DATE: March 2018 SCALE: as shown DWG NO: P528-PL-LOC REVISION A PLOTTED SCALE: a4 Design Studio, 32 High Street, Selkirk, TD7 4DD Vf: 01750 21792 e: info@stuartdavidsonarchitecture.co.uk w:www.stuartdavidson architecture.co.uk © copyright reserved to stuart davidson architecture

TITLE Proposed Site plan DATE: March 2018 SCALE: as shown DWG NO: P528-PL-001 REVISION C PLOTTED SCALE: a1 Design Studio, 32 High Street, Selkirk, TD7 4DD t/f: 01750 21792 e: info@stuartdavidsonarchitecture.co. uk w:www.stuartdavidson architecture.co.uk © copyright reserved to stuart davidson architecture