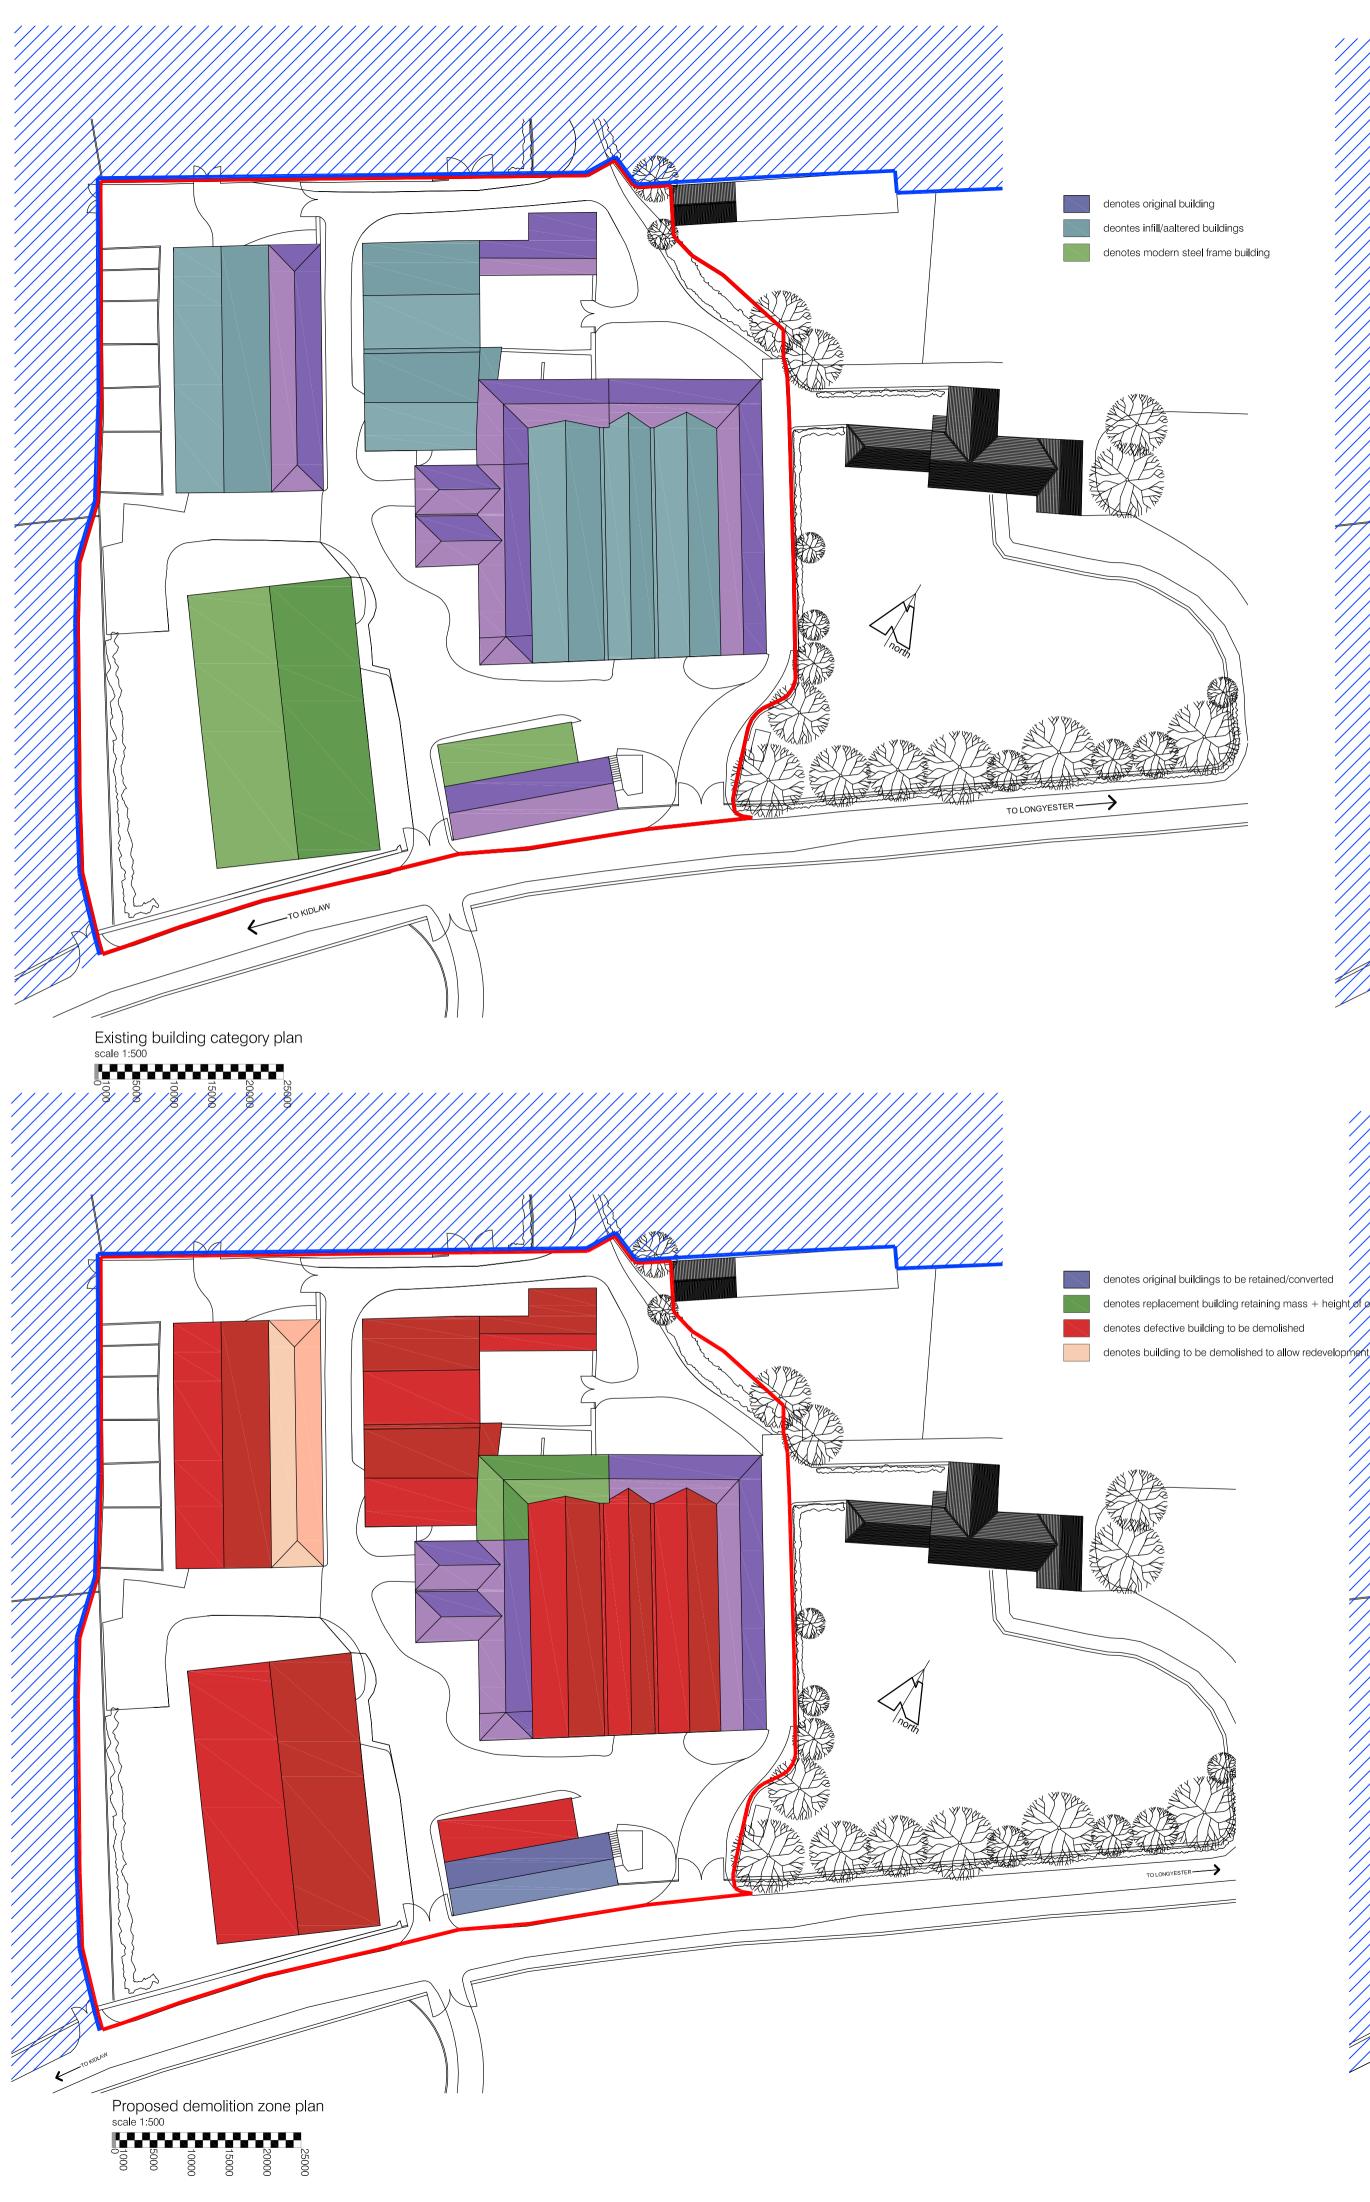

Design Studio, 32 High Street, Selkirk, TD7 4DD t/f: 01750 21792 e: info@stuartdavidsonarchitecture.co. uk w:www.stuartdavidson architecture.co.uk © copyright reserved to stuart davidson architecture

denotes original buildings to be retained/converted denotes replacement building retaining mass + height of original