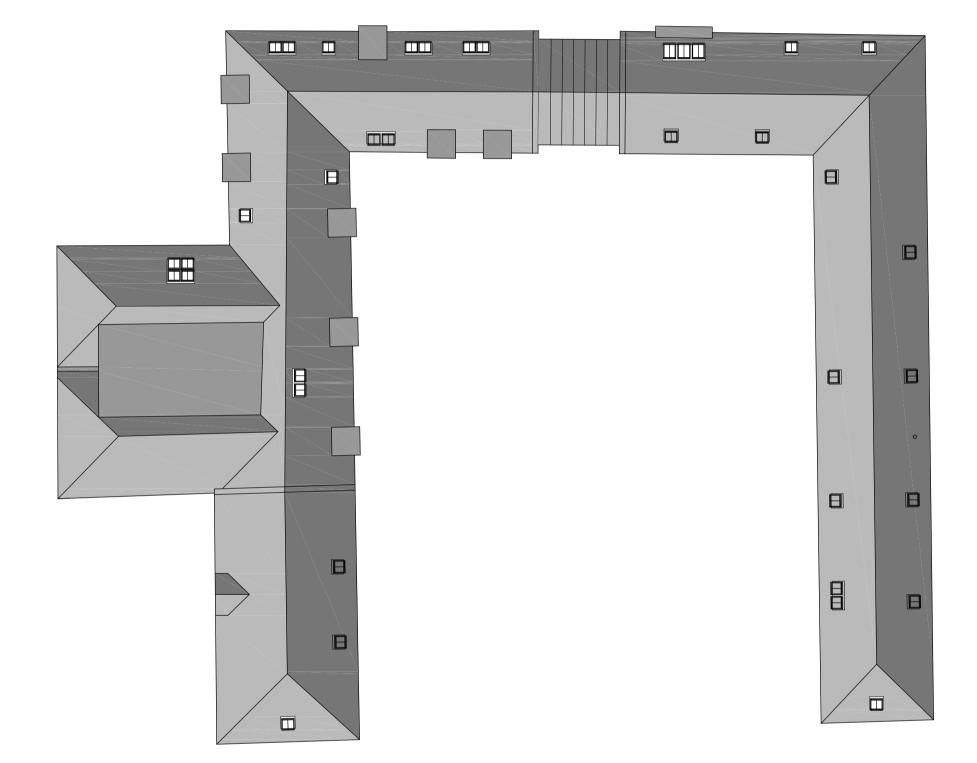

2000 1500 500

SOUTH ELEVATION

NORTH ELEVATION

NORTH ELEVATION existing block c elevations scale 1:200

£ F

20

É

WEST ELEVATION

EAST ELEVATION

d F

existing block a elevations scale 1:200

NORTH ELEVATION existing block b elevations scale 1:200

NORTH ELEVATION

|                |    |     |  | Ā |
|----------------|----|-----|--|---|
|                |    |     |  |   |
|                | -P | -12 |  |   |
| EAST ELEVATION |    |     |  |   |