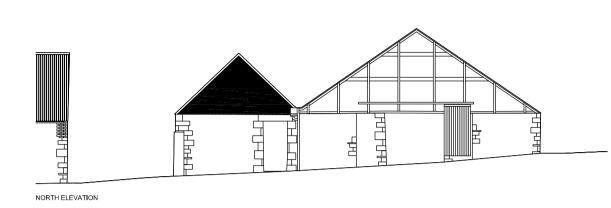

EAST ELEVATION

d F

existing block a elevations scale 1:200

NORTH ELEVATION existing block b elevations scale 1:200

NORTH ELEVATION

|                |    |     |  | Ā |
|----------------|----|-----|--|---|
|                |    |     |  |   |
|                | -P | -12 |  |   |
| EAST ELEVATION |    |     |  |   |