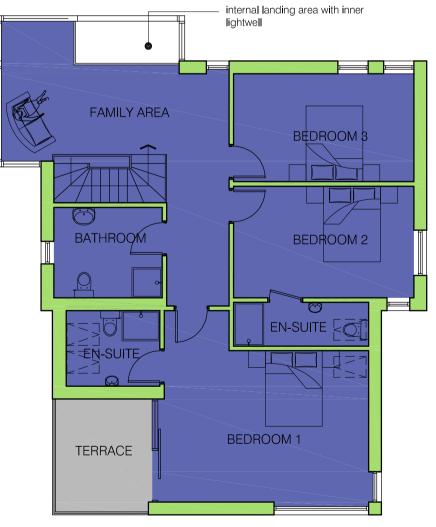

doors - double glazed/insulated composite doorsets in estate colour

proposed side elevation scale 1:100

| plot 4<br>proposed first floor plan<br><sub>scale 1:100</sub> |      |      |      |      |      |  |
|---------------------------------------------------------------|------|------|------|------|------|--|
| 0 500                                                         | 1000 | 2000 | 3000 | 4000 | 5000 |  |