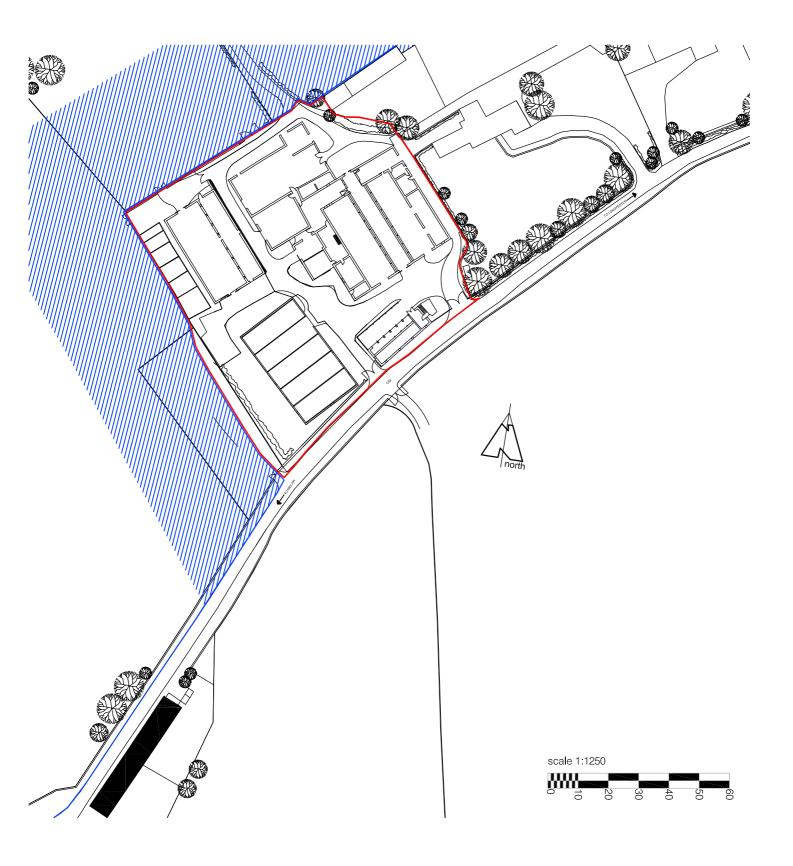

## STUART DAVIDSON ARCHITECTURE

CLIENT Mr + Mrs Whiteford PROJECT Proposed Housing Development at Longnewton Farm Nr Gifford TITLE DATE: March 2018 SCALE: as shown DWG NO: P528-PL-LOC REVISION A PLOTTED SCALE: a4 Design Studio, 32 High Street, Selkirk, TD7 4DD Vf: 01750 21792 e: info@stuartdavidsonarchitecture.co.uk w:www.stuartdavidson architecture.co.uk © copyright reserved to stuart davidson architecture