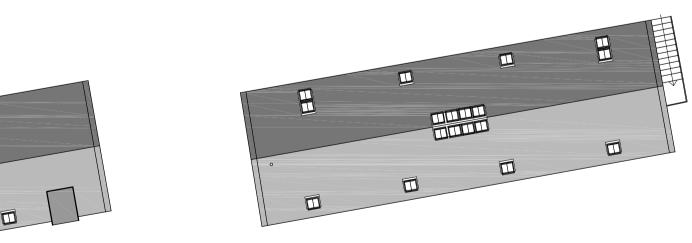

2000 1500 500

SOUTH ELEVATION

NORTH ELEVATION

NORTH ELEVATION existing block c elevations scale 1:200

£ F

20

É

WEST ELEVATION

EAST ELEVATION

d F

existing block a elevations scale 1:200

NORTH ELEVATION existing block b elevations scale 1:200

NORTH ELEVATION

|                |    |     |  | Ā |
|----------------|----|-----|--|---|
|                |    |     |  |   |
|                | -P | -12 |  |   |
| EAST ELEVATION |    |     |  |   |