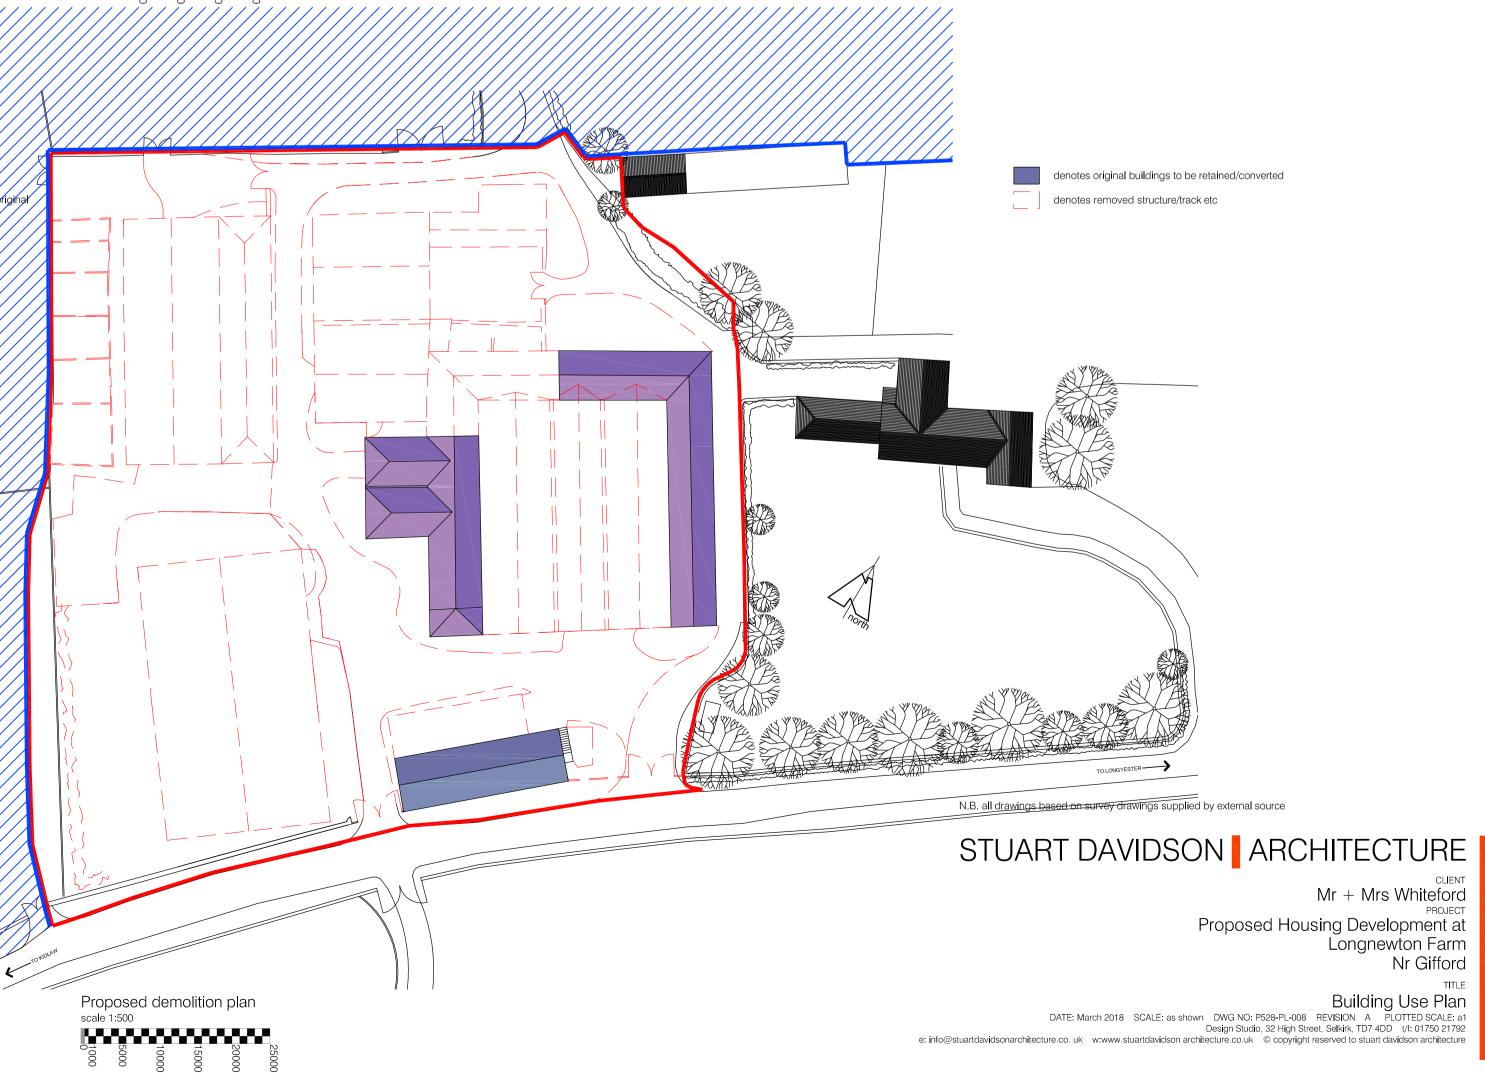

N.B. all drawings based on survey drawings supplied by external source

## STUART DAVIDSON ARCHITECTURE

CLIENT Mr + Mrs Whiteford PROJECT Proposed Housing Development at Longnewton Farm Nr Gifford TITLE DATE: March 2018 SCALE: as shown DWG NO: P528-PL-LOC REVISION A PLOTTED SCALE: a4 Design Studio, 32 High Street, Selkirk, TD7 4DD Vf: 01750 21792 e: info@stuartdavidsonarchitecture.co.uk w:www.stuartdavidson architecture.co.uk © copyright reserved to stuart davidson architecture