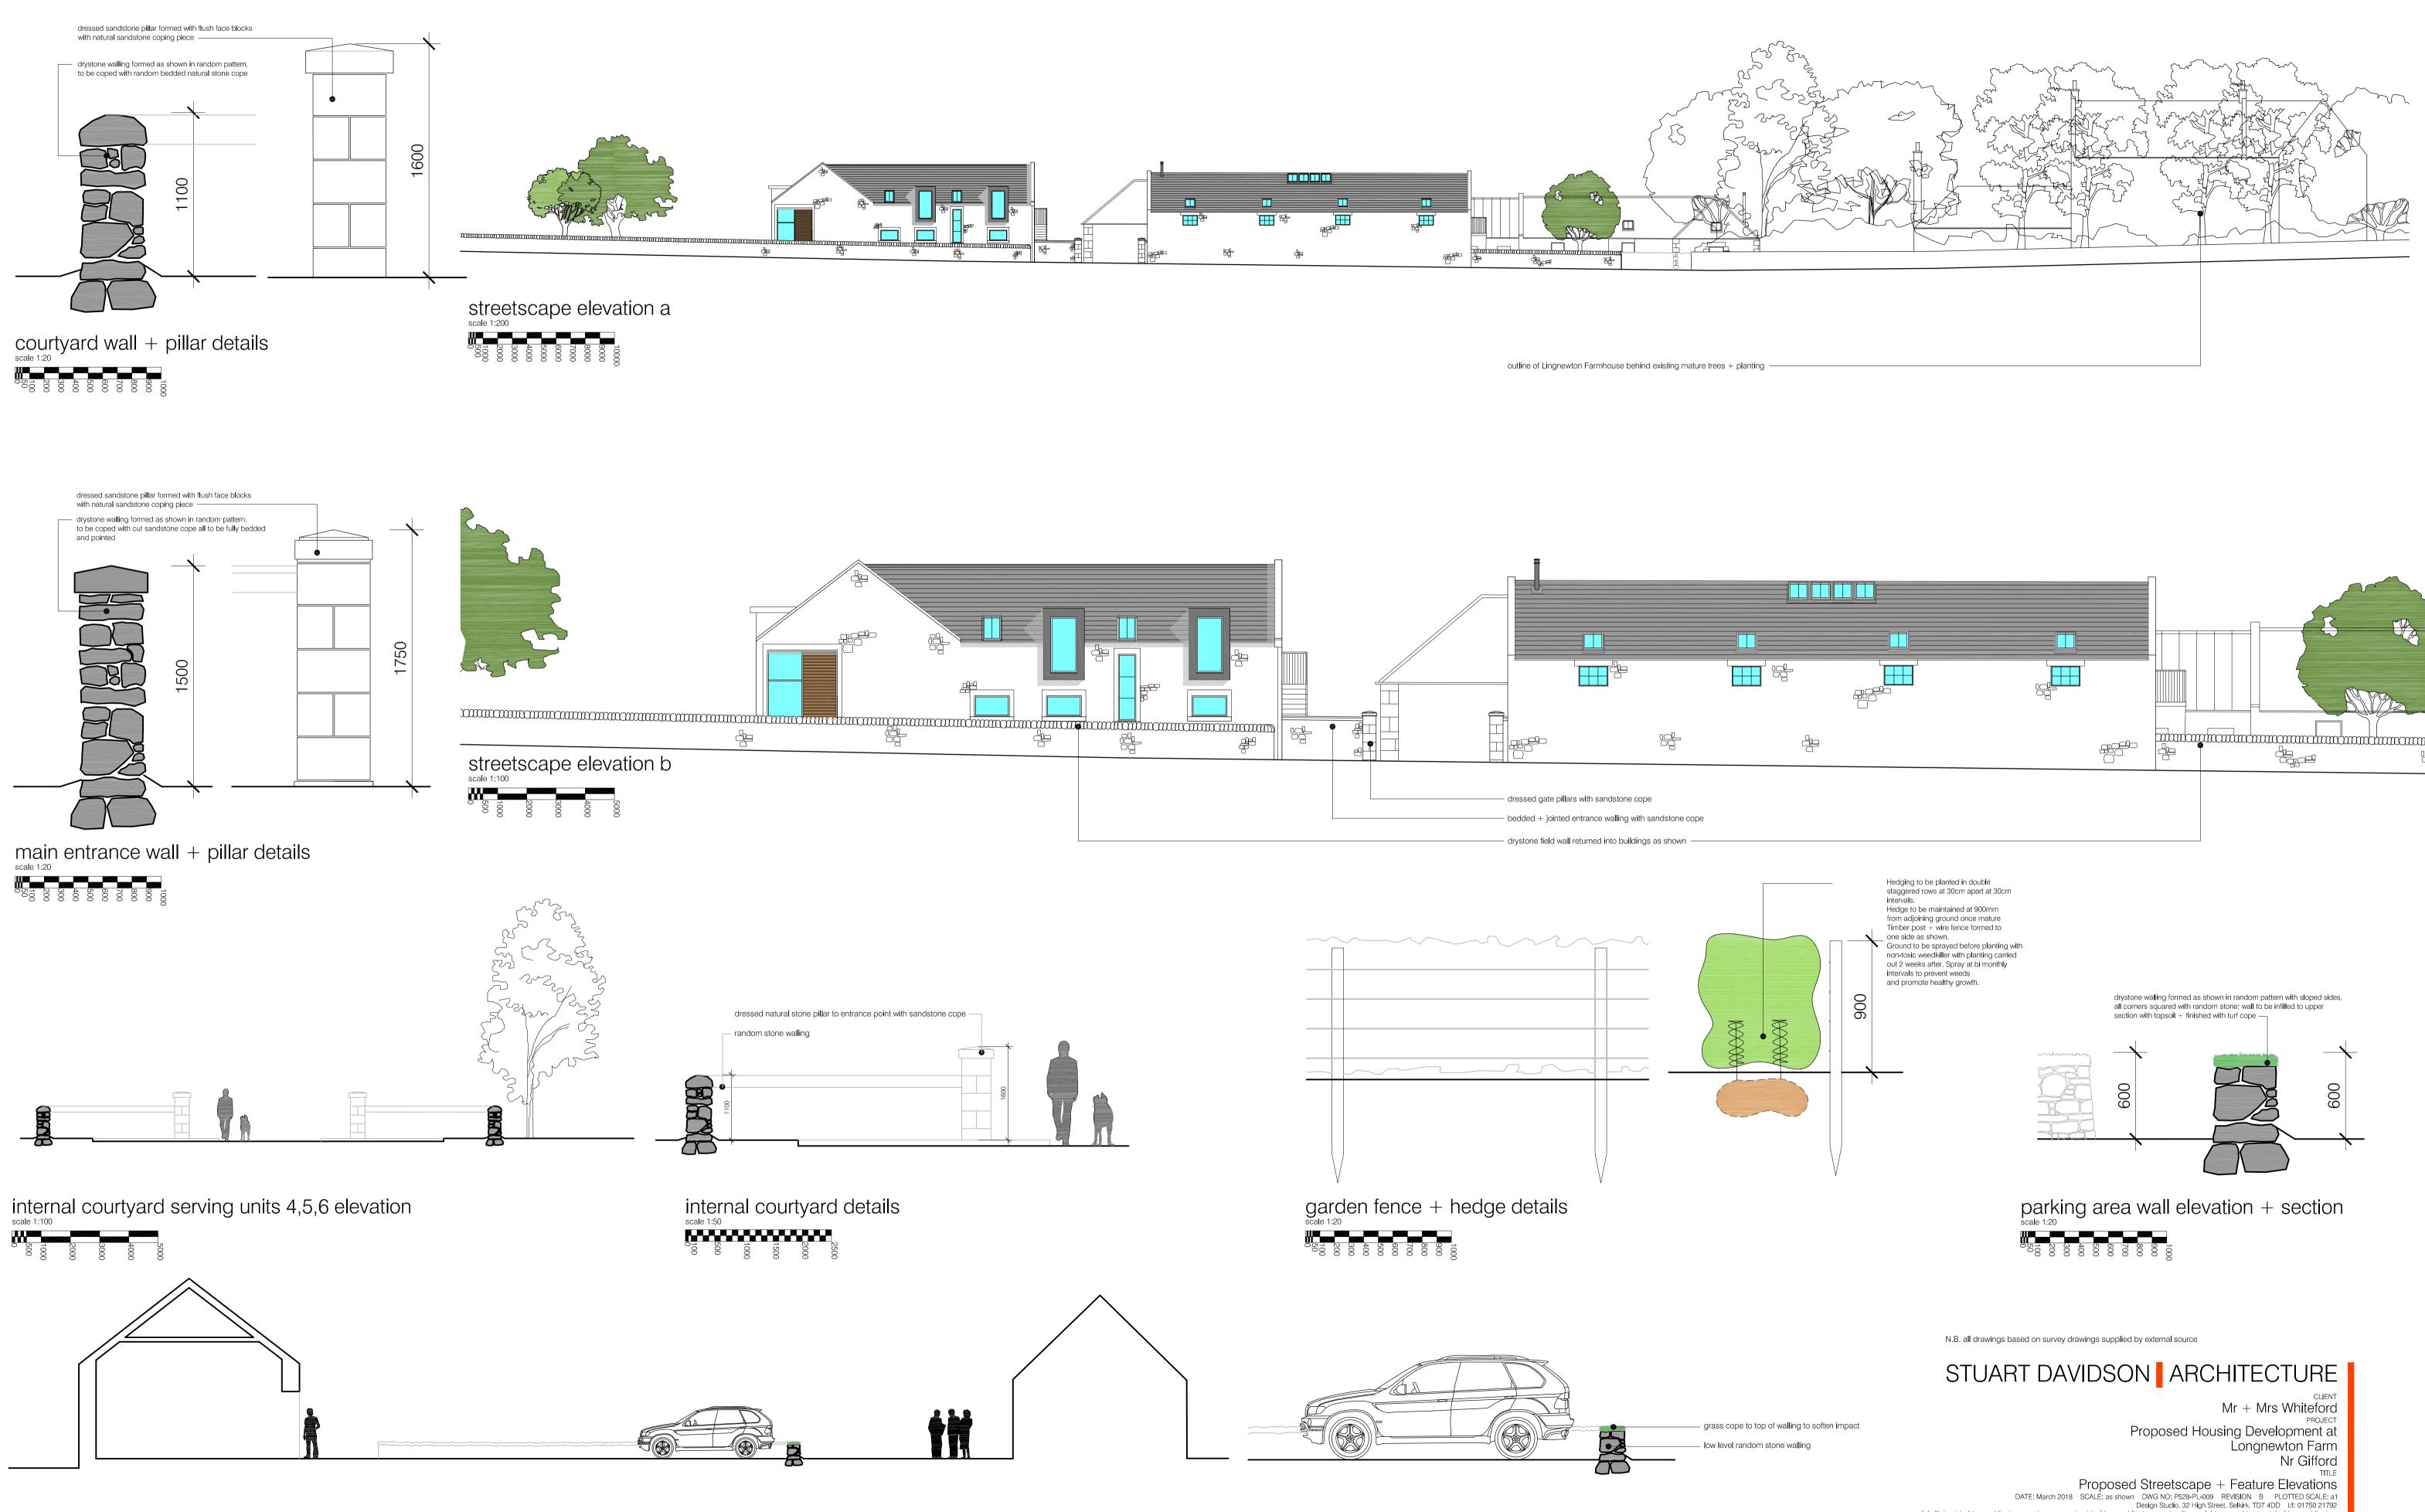

N.B. all drawings based on survey drawings supplied by external source

## STUART DAVIDSON ARCHITECTURE

CLIENT Mr + Mrs Whiteford PROJECT Proposed Housing Development at Longnewton Farm Nr Gifford TITLE DATE: March 2018 SCALE: as shown DWG NO: P528-PL-LOC REVISION A PLOTTED SCALE: a4 Design Studio, 32 High Street, Selkirk, TD7 4DD Vf: 01750 21792 e: info@stuartdavidsonarchitecture.co.uk w:www.stuartdavidson architecture.co.uk © copyright reserved to stuart davidson architecture