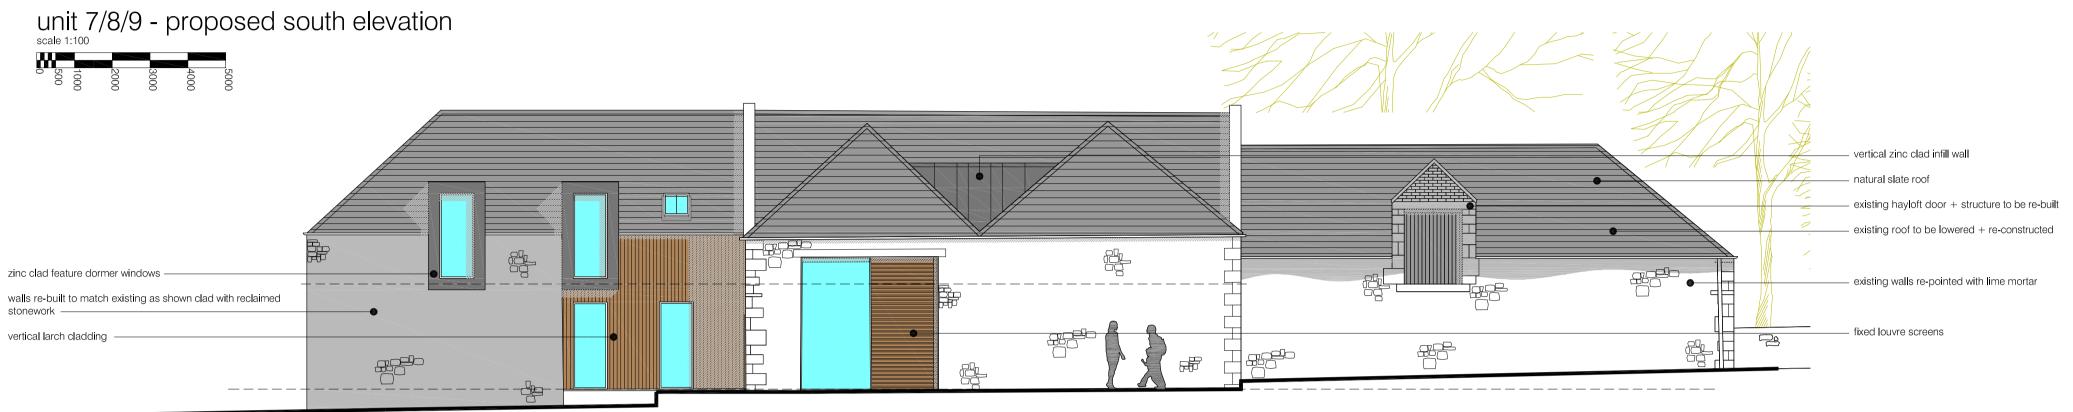

# unit 7 - proposed east elevation

unit 7 - proposed west courtyard elevation 

unit 9 - proposed courtyard east elevation

outline specification roof - natural slate roof - standing seam natural zinc dormers - standing seam natural zinc walls - natural scot larch walls - random natural stone with random sized quoins to match existing windows - double glazed timber in estate colour doors - double glazed/insulated composite doorsets in estate colour

### standing seam zinc roof

conservation rooflights

existing walls re-pointed with lime mortar

### vertical larch cladding

N.B. all drawings based on survey drawings supplied by external source

STUART DAVIDSON ARCHITECTURE CLIENT

Mr + Mrs Whiteford PROJECT Proposed Housing Development at Longnewton Farm Nr Gifford TITLE Units 7,8 + 9 - Proposed Elevations DATE: March 2018 SCALE: as shown DWG NO: P528-PL-007 REVISION B PLOTTED SCALE: a1