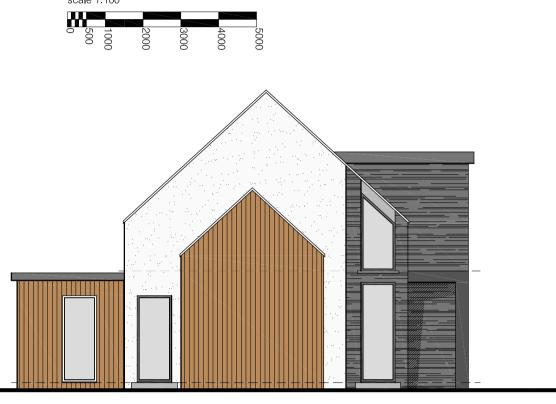

CLIENT

proposed side elevation scale 1:100 

outline specification roof - natural slate facias - painted timber facias in estate colour Walls - scraped, off white render walls - vertical natural scot larch walls - random natural stone with squared + plumbed corners windows - double glazed timber in estate colour

doors - double glazed/insulated composite doorsets in estate colour

proposed side elevation scale 1:100

| plot 4<br>proposed first floor plan<br><sub>scale 1:100</sub> |      |      |      |      |      |  |
|---------------------------------------------------------------|------|------|------|------|------|--|
| 0 500                                                         | 1000 | 2000 | 3000 | 4000 | 5000 |  |