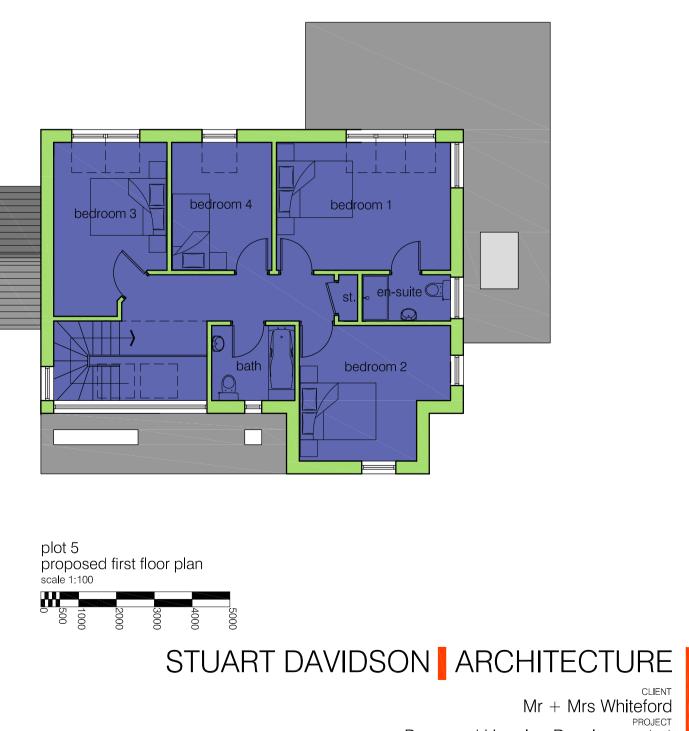

doors - double glazed/insulated composite doorsets in estate colour

proposed side elevation scale 1:100

| plot 4<br>proposed first floor plan<br><sub>scale 1:100</sub> |      |      |      |      |      |  |
|---------------------------------------------------------------|------|------|------|------|------|--|
| 0 500                                                         | 1000 | 2000 | 3000 | 4000 | 5000 |  |

Plot 4 + 5 - Proposed Floor Plans + Elevations DATE: March 2018 SCALE: as shown DWG NO: P528-PL-003 REVISION B PLOTTED SCALE: a1 Design Studio, 32 High Street, Selkirk, TD7 4DD t/f: 01750 21792 e: info@stuartdavidsonarchitecture.co.uk w:www.stuartdavidson architecture.co.uk © copyright reserved to stuart davidson architecture