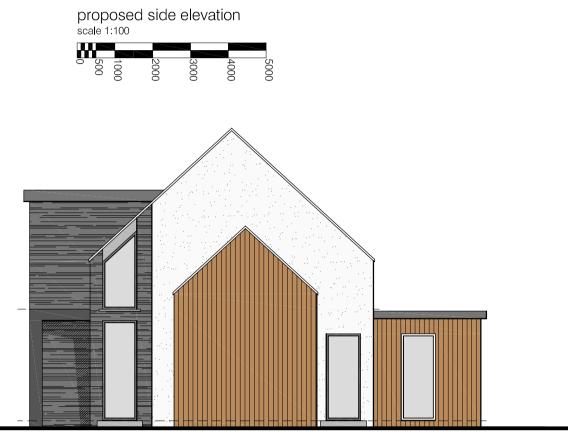

CLIENT

proposed side elevation scale 1:100 

outline specification roof - natural slate facias - painted timber facias in estate colour Walls - scraped, off white render walls - vertical natural scot larch walls - random natural stone with squared + plumbed corners windows - double glazed timber in estate colour

doors - double glazed/insulated composite doorsets in estate colour

proposed side elevation scale 1:100

| plot 4<br>proposed first floor plan<br><sub>scale 1:100</sub> |      |      |      |      |      |  |
|---------------------------------------------------------------|------|------|------|------|------|--|
| 0 500                                                         | 1000 | 2000 | 3000 | 4000 | 5000 |  |