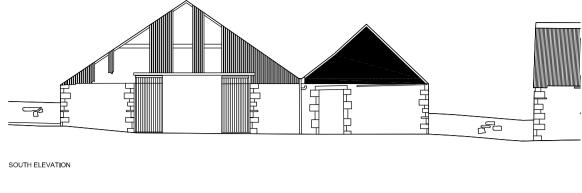

# unit 8/9 - proposed west elevation

# unit 7 - proposed east elevation

unit 7 - proposed west courtyard elevation 

unit 9 - proposed courtyard east elevation

outline specification roof - natural slate roof - standing seam natural zinc dormers - standing seam natural zinc walls - natural scot larch walls - random natural stone with random sized quoins to match existing windows - double glazed timber in estate colour doors - double glazed/insulated composite doorsets in estate colour

### standing seam zinc roof

conservation rooflights

existing walls re-pointed with lime mortar

### vertical larch cladding

N.B. all drawings based on survey drawings supplied by external source

STUART DAVIDSON ARCHITECTURE CLIENT

Mr + Mrs Whiteford PROJECT Proposed Housing Development at Longnewton Farm Nr Gifford TITLE Units 7,8 + 9 - Proposed Elevations DATE: March 2018 SCALE: as shown DWG NO: P528-PL-007 REVISION B PLOTTED SCALE: a1