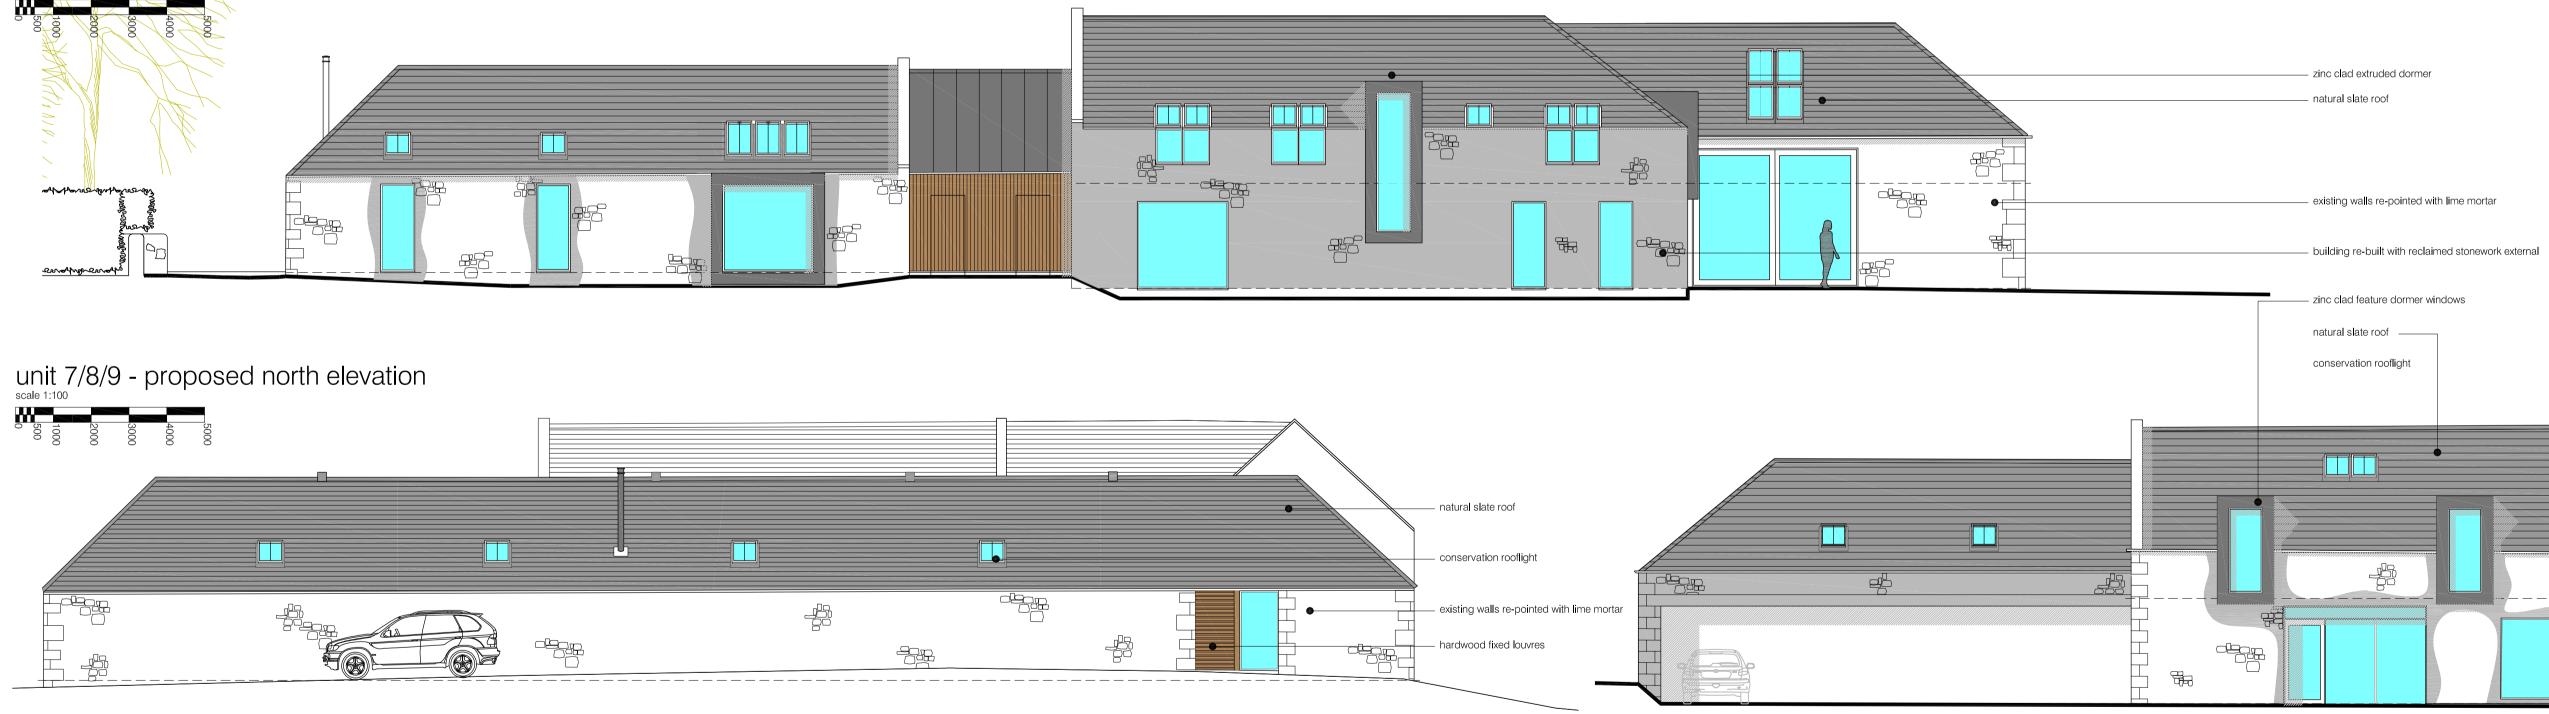

# unit 7 - proposed east elevation

unit 7 - proposed west courtyard elevation 

unit 9 - proposed courtyard east elevation

outline specification roof - natural slate roof - standing seam natural zinc dormers - standing seam natural zinc walls - natural scot larch walls - random natural stone with random sized quoins to match existing windows - double glazed timber in estate colour doors - double glazed/insulated composite doorsets in estate colour

### standing seam zinc roof

conservation rooflights

existing walls re-pointed with lime mortar

### vertical larch cladding

N.B. all drawings based on survey drawings supplied by external source

STUART DAVIDSON ARCHITECTURE CLIENT

Mr + Mrs Whiteford PROJECT Proposed Housing Development at Longnewton Farm Nr Gifford TITLE Units 7,8 + 9 - Proposed Elevations DATE: March 2018 SCALE: as shown DWG NO: P528-PL-007 REVISION B PLOTTED SCALE: a1