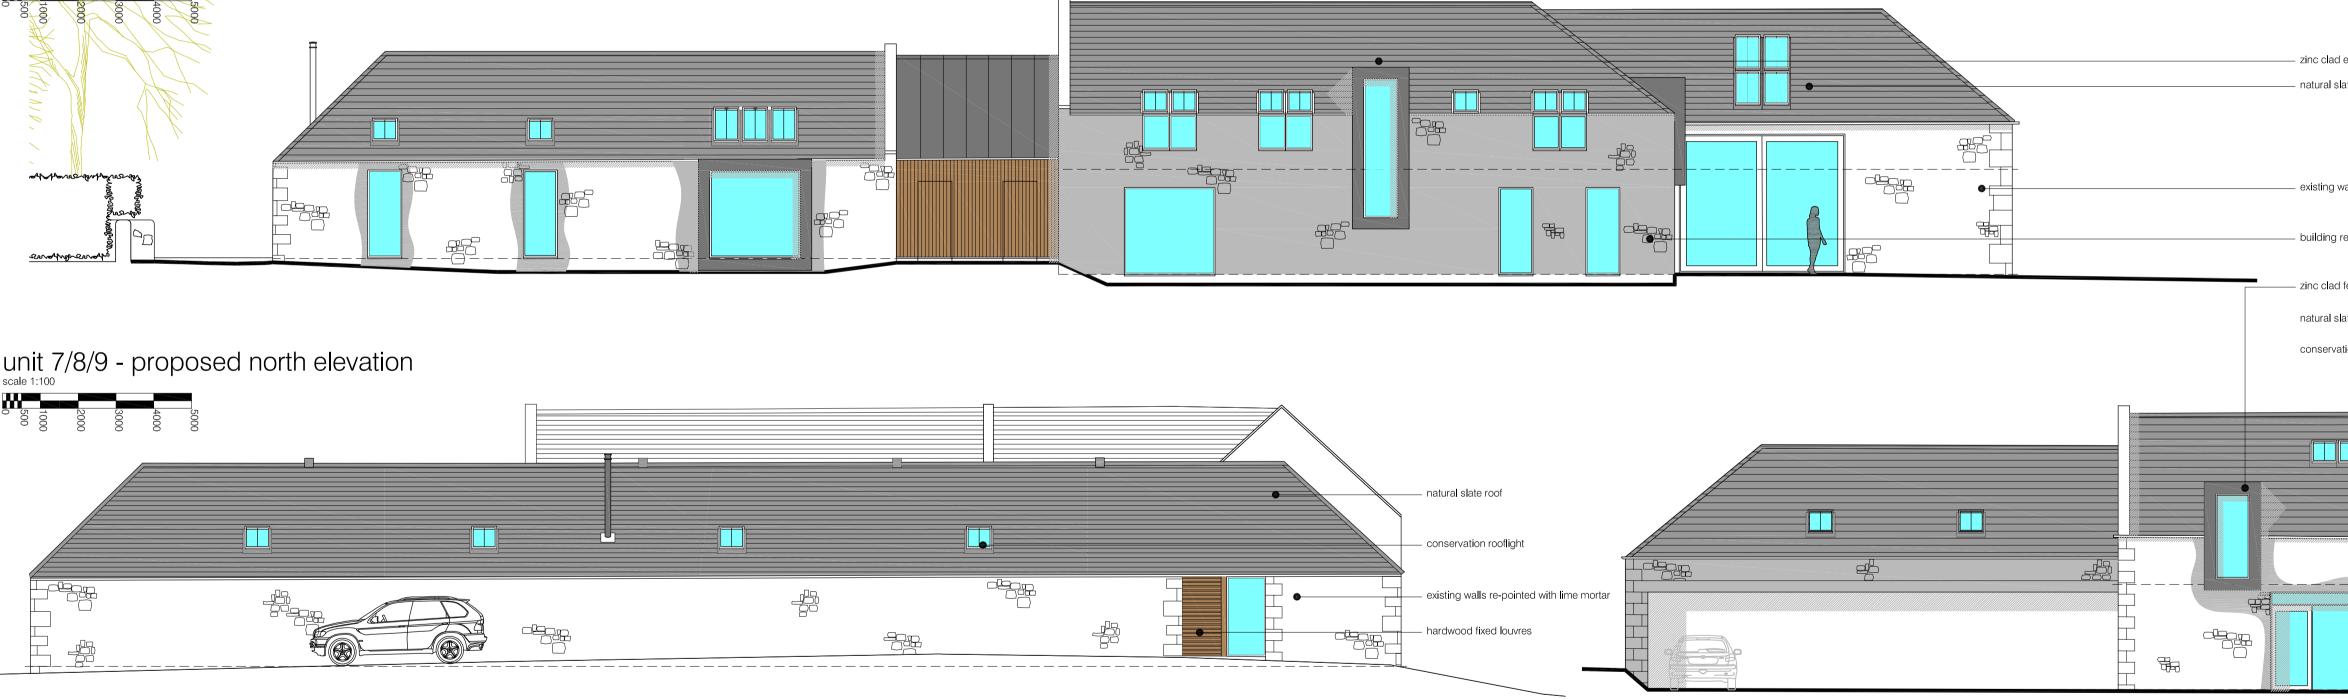

# unit 7 - proposed east elevation

unit 7 - proposed west courtyard elevation 

unit 9 - proposed courtyard east elevation

outline specification roof - natural slate roof - standing seam natural zinc dormers - standing seam natural zinc walls - natural scot larch walls - random natural stone with random sized quoins to match existing windows - double glazed timber in estate colour doors - double glazed/insulated composite doorsets in estate colour

### standing seam zinc roof

conservation rooflights

existing walls re-pointed with lime mortar

### vertical larch cladding

N.B. all drawings based on survey drawings supplied by external source

STUART DAVIDSON ARCHITECTURE CLIENT

Mr + Mrs Whiteford PROJECT Proposed Housing Development at Longnewton Farm Nr Gifford TITLE Units 7,8 + 9 - Proposed Elevations DATE: March 2018 SCALE: as shown DWG NO: P528-PL-007 REVISION B PLOTTED SCALE: a1