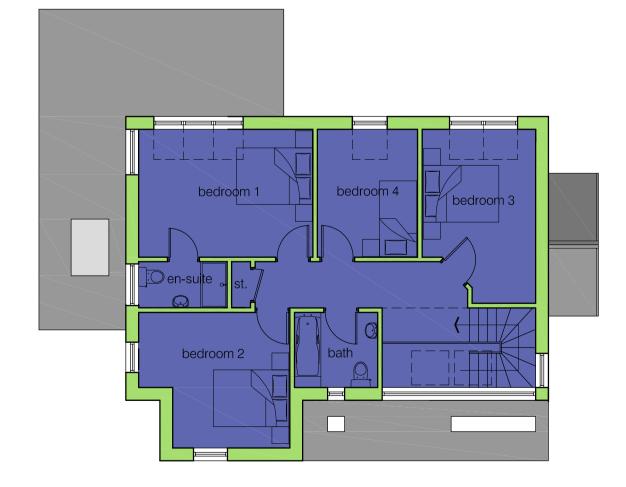

doors - double glazed/insulated composite doorsets in estate colour

proposed side elevation scale 1:100

| plot 4<br>proposed first floor plan<br><sub>scale 1:100</sub> |      |      |      |      |      |  |
|---------------------------------------------------------------|------|------|------|------|------|--|
| 0 500                                                         | 1000 | 2000 | 3000 | 4000 | 5000 |  |