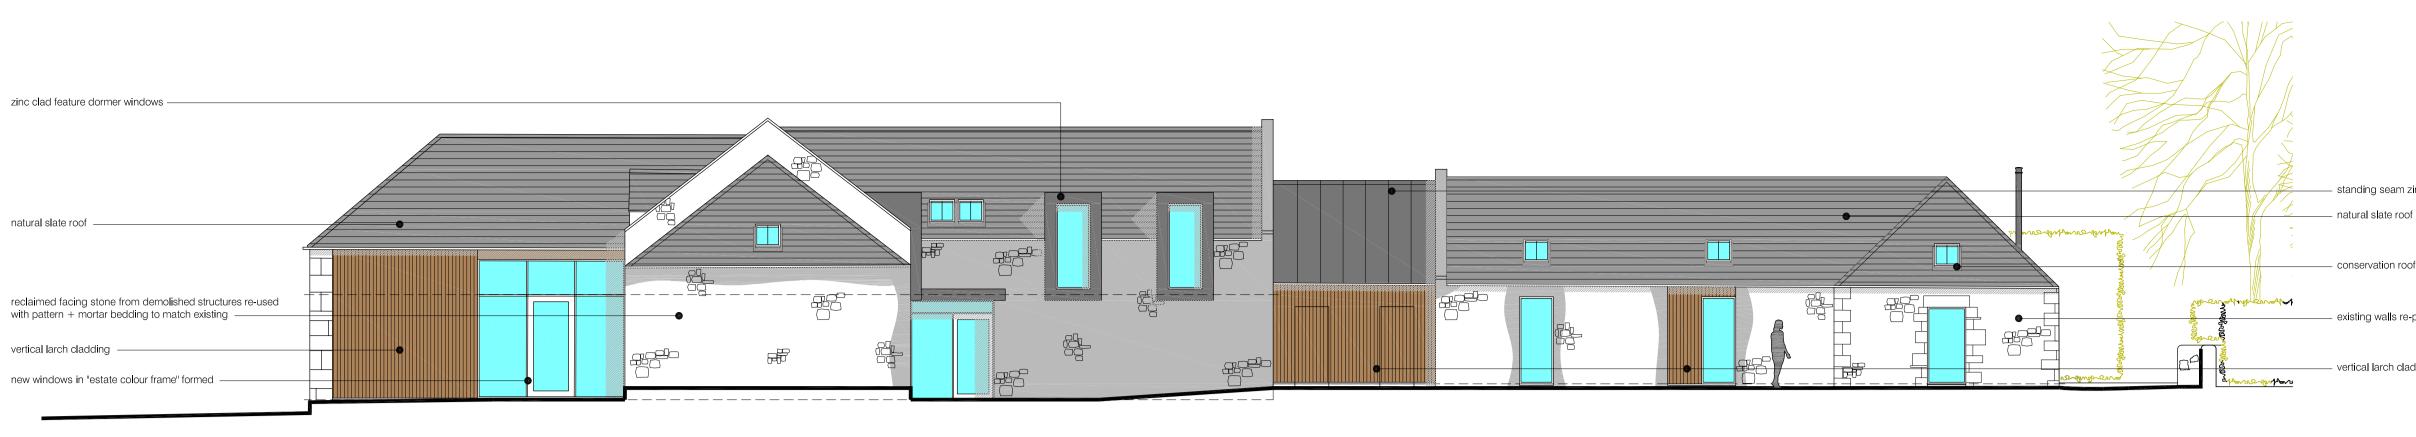

# unit 8/9 - proposed west elevation

# unit 7 - proposed east elevation

unit 7 - proposed west courtyard elevation 

unit 9 - proposed courtyard east elevation

outline specification roof - natural slate roof - standing seam natural zinc dormers - standing seam natural zinc walls - natural scot larch walls - random natural stone with random sized quoins to match existing windows - double glazed timber in estate colour doors - double glazed/insulated composite doorsets in estate colour

### standing seam zinc roof

conservation rooflights

existing walls re-pointed with lime mortar

### vertical larch cladding

N.B. all drawings based on survey drawings supplied by external source

STUART DAVIDSON ARCHITECTURE CLIENT

Mr + Mrs Whiteford PROJECT Proposed Housing Development at Longnewton Farm Nr Gifford TITLE Units 7,8 + 9 - Proposed Elevations DATE: March 2018 SCALE: as shown DWG NO: P528-PL-007 REVISION B PLOTTED SCALE: a1