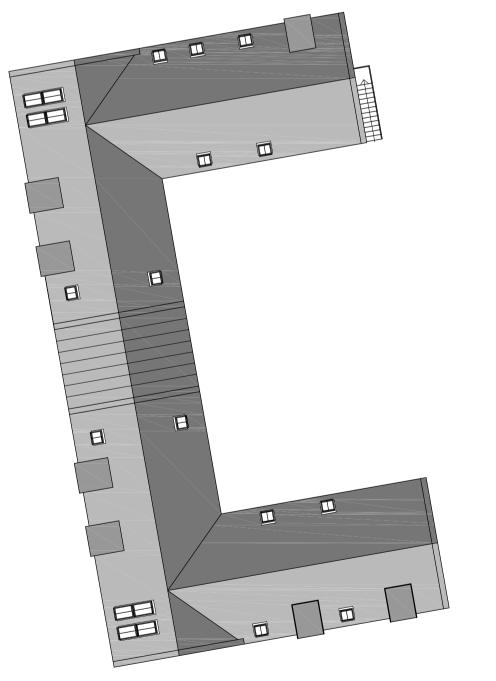

# unit 8/9 - proposed west elevation

# unit 7 - proposed east elevation

unit 7 - proposed west courtyard elevation 

unit 9 - proposed courtyard east elevation

outline specification roof - natural slate roof - standing seam natural zinc dormers - standing seam natural zinc walls - natural scot larch walls - random natural stone with random sized quoins to match existing windows - double glazed timber in estate colour doors - double glazed/insulated composite doorsets in estate colour

### standing seam zinc roof

conservation rooflights

existing walls re-pointed with lime mortar

### vertical larch cladding

N.B. all drawings based on survey drawings supplied by external source

STUART DAVIDSON ARCHITECTURE CLIENT

Mr + Mrs Whiteford PROJECT Proposed Housing Development at Longnewton Farm Nr Gifford TITLE Units 7,8 + 9 - Proposed Elevations DATE: March 2018 SCALE: as shown DWG NO: P528-PL-007 REVISION B PLOTTED SCALE: a1