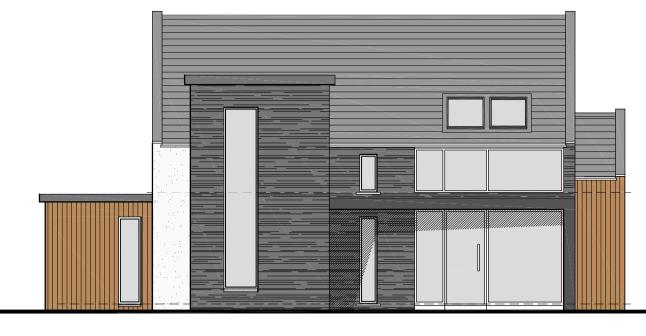

proposed rear elevation scale 1:100

outline specification

roof - natural slate facias - painted timber facias in estate colour Walls - scraped, off white render walls - vertical natural scot larch

walls - random natural stone with squared + plumbed corners

windows - double glazed timber in estate colour doors - double glazed/insulated composite doorsets in estate colour

CLIENT Mr + Mrs Whiteford PROJECT Proposed Housing Development at Longnewton Farm Nr Gifford TITLE

proposed rear elevation scale 1:100

Outline specification roof - natural slate facias - painted timber facias in estate colour Walls - scraped, off white render walls - vertical natural scot larch walls - random natural stone with squared + plumbed wills - random natural stone with squared + planbed corners windows - double glazed timber in estate colour doors - double glazed/insulated composite doorsets in estate colour