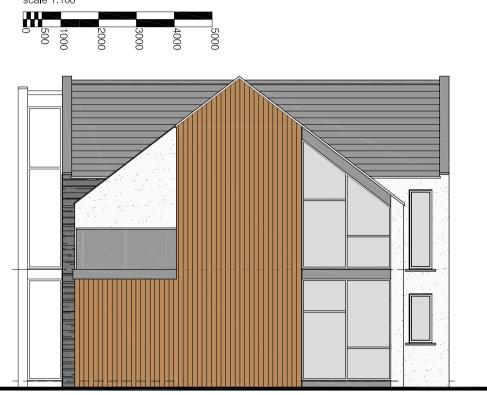

CLIENT

proposed side elevation scale 1:100 

outline specification roof - natural slate facias - painted timber facias in estate colour Walls - scraped, off white render walls - vertical natural scot larch walls - random natural stone with squared + plumbed corners windows - double glazed timber in estate colour