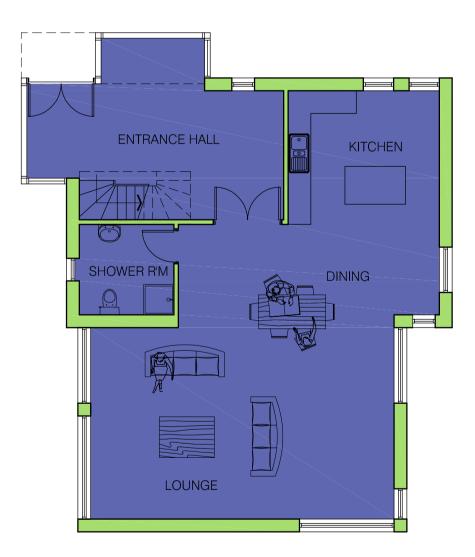

doors - double glazed/insulated composite doorsets in estate colour

proposed side elevation scale 1:100

| plot 4<br>proposed first floor plan<br><sub>scale 1:100</sub> |      |      |      |      |      |  |
|---------------------------------------------------------------|------|------|------|------|------|--|
| 0 500                                                         | 1000 | 2000 | 3000 | 4000 | 5000 |  |