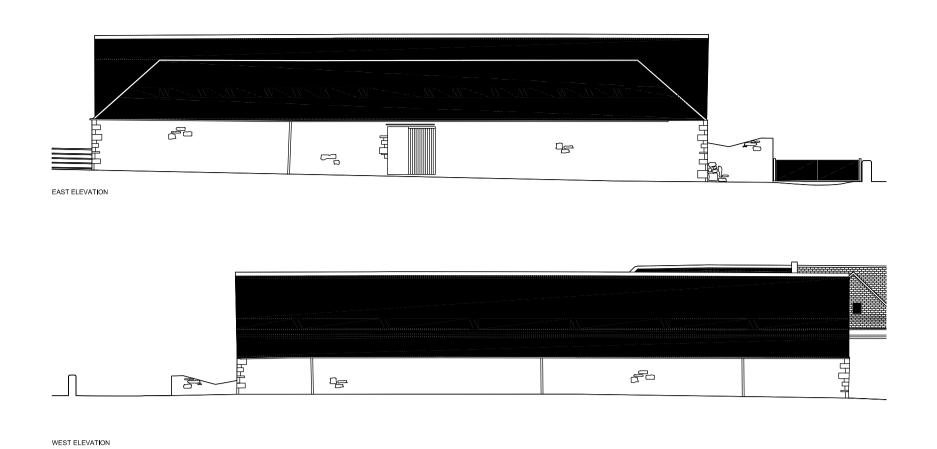

# unit 8/9 - proposed west elevation

# unit 7 - proposed east elevation

unit 7 - proposed west courtyard elevation 

unit 9 - proposed courtyard east elevation

outline specification roof - natural slate roof - standing seam natural zinc dormers - standing seam natural zinc walls - natural scot larch walls - random natural stone with random sized quoins to match existing windows - double glazed timber in estate colour doors - double glazed/insulated composite doorsets in estate colour

### standing seam zinc roof

conservation rooflights

existing walls re-pointed with lime mortar

### vertical larch cladding

N.B. all drawings based on survey drawings supplied by external source

STUART DAVIDSON ARCHITECTURE CLIENT

Mr + Mrs Whiteford PROJECT Proposed Housing Development at Longnewton Farm Nr Gifford TITLE Units 7,8 + 9 - Proposed Elevations DATE: March 2018 SCALE: as shown DWG NO: P528-PL-007 REVISION B PLOTTED SCALE: a1