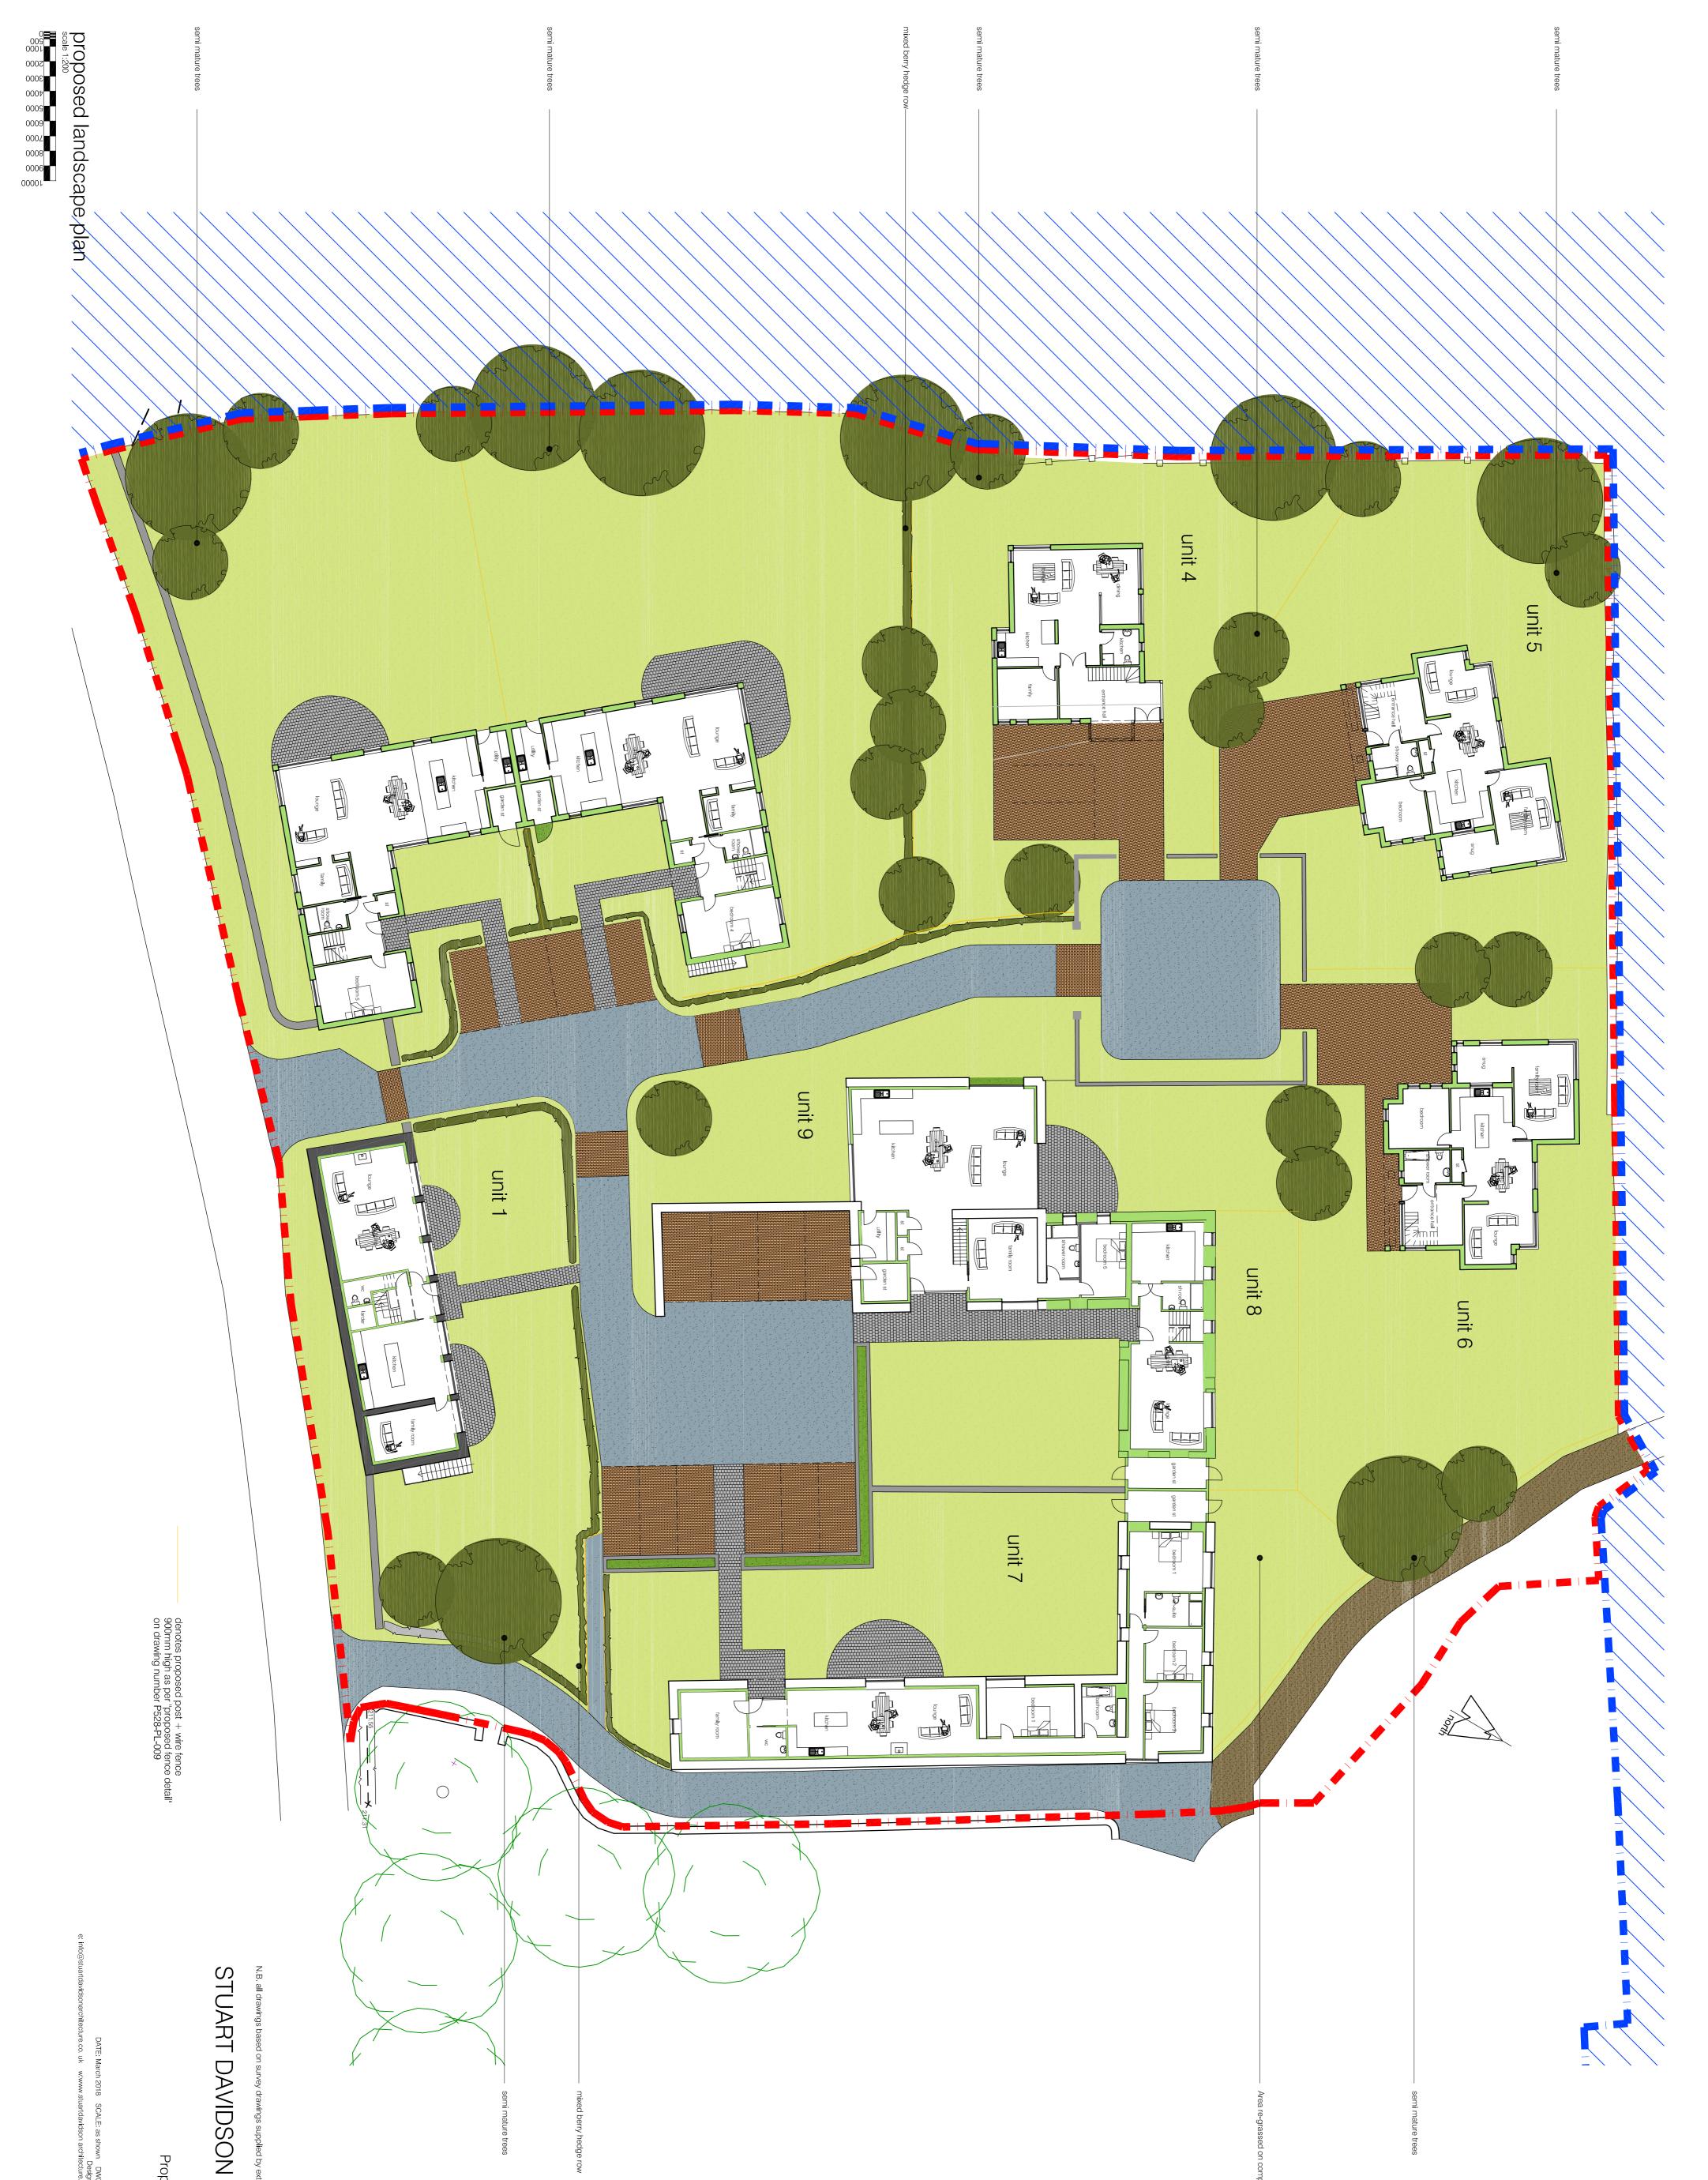

N.B. all drawings based on survey drawings supplied by external source

## STUART DAVIDSON ARCHITECTURE

CLIENT Mr + Mrs Whiteford PROJECT Proposed Housing Development at Longnewton Farm Nr Gifford TITLE DATE: March 2018 SCALE: as shown DWG NO: P528-PL-LOC REVISION A PLOTTED SCALE: a4 Design Studio, 32 High Street, Selkirk, TD7 4DD Vf: 01750 21792 e: info@stuartdavidsonarchitecture.co.uk w:www.stuartdavidson architecture.co.uk © copyright reserved to stuart davidson architecture

TITLE Proposed Site plan DATE: March 2018 SCALE: as shown DWG NO: P528-PL-001 REVISION C PLOTTED SCALE: a1 Design Studio, 32 High Street, Selkirk, TD7 4DD t/f: 01750 21792 e: info@stuartdavidsonarchitecture.co. uk w:www.stuartdavidson architecture.co.uk © copyright reserved to stuart davidson architecture