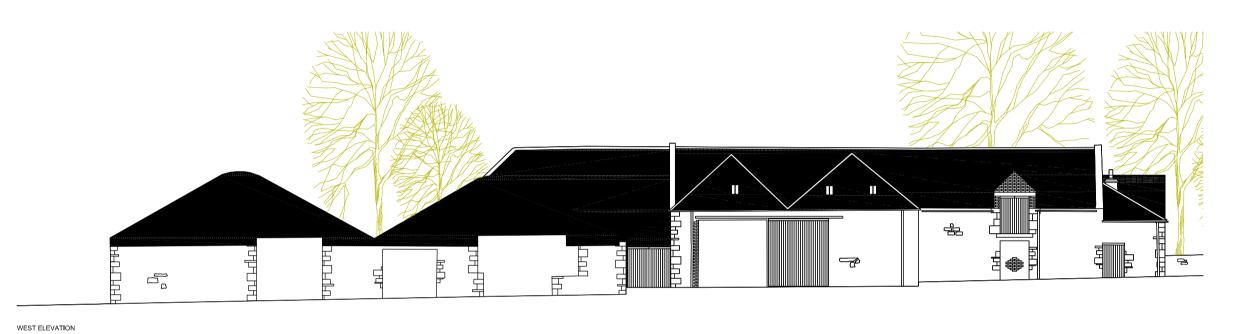

# unit 8/9 - proposed west elevation

# unit 7 - proposed east elevation

unit 7 - proposed west courtyard elevation 

unit 9 - proposed courtyard east elevation

outline specification roof - natural slate roof - standing seam natural zinc dormers - standing seam natural zinc walls - natural scot larch walls - random natural stone with random sized quoins to match existing windows - double glazed timber in estate colour doors - double glazed/insulated composite doorsets in estate colour

### standing seam zinc roof

conservation rooflights

existing walls re-pointed with lime mortar

### vertical larch cladding

N.B. all drawings based on survey drawings supplied by external source

STUART DAVIDSON ARCHITECTURE CLIENT

Mr + Mrs Whiteford PROJECT Proposed Housing Development at Longnewton Farm Nr Gifford TITLE Units 7,8 + 9 - Proposed Elevations DATE: March 2018 SCALE: as shown DWG NO: P528-PL-007 REVISION B PLOTTED SCALE: a1