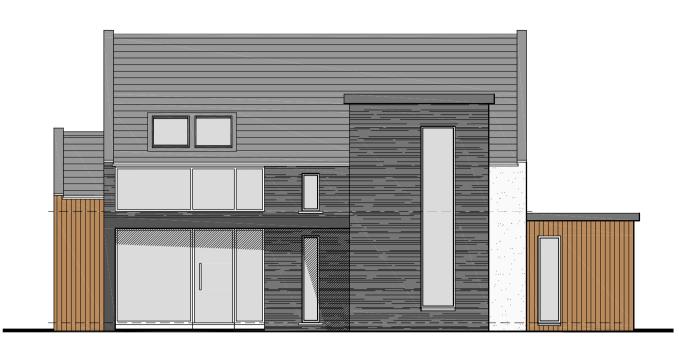

CLIENT

proposed side elevation scale 1:100 

outline specification roof - natural slate facias - painted timber facias in estate colour Walls - scraped, off white render walls - vertical natural scot larch walls - random natural stone with squared + plumbed corners windows - double glazed timber in estate colour