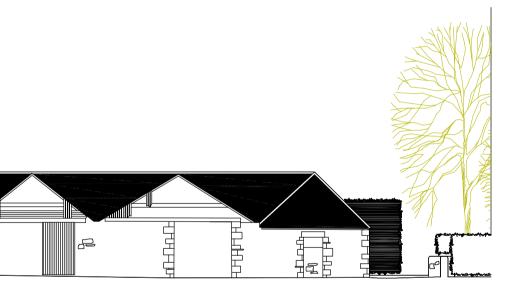

# unit 8/9 - proposed west elevation

# unit 7 - proposed east elevation

unit 7 - proposed west courtyard elevation 

unit 9 - proposed courtyard east elevation

outline specification roof - natural slate roof - standing seam natural zinc dormers - standing seam natural zinc walls - natural scot larch walls - random natural stone with random sized quoins to match existing windows - double glazed timber in estate colour doors - double glazed/insulated composite doorsets in estate colour

### standing seam zinc roof

conservation rooflights

existing walls re-pointed with lime mortar

### vertical larch cladding

N.B. all drawings based on survey drawings supplied by external source

STUART DAVIDSON ARCHITECTURE CLIENT

Mr + Mrs Whiteford PROJECT Proposed Housing Development at Longnewton Farm Nr Gifford TITLE Units 7,8 + 9 - Proposed Elevations DATE: March 2018 SCALE: as shown DWG NO: P528-PL-007 REVISION B PLOTTED SCALE: a1