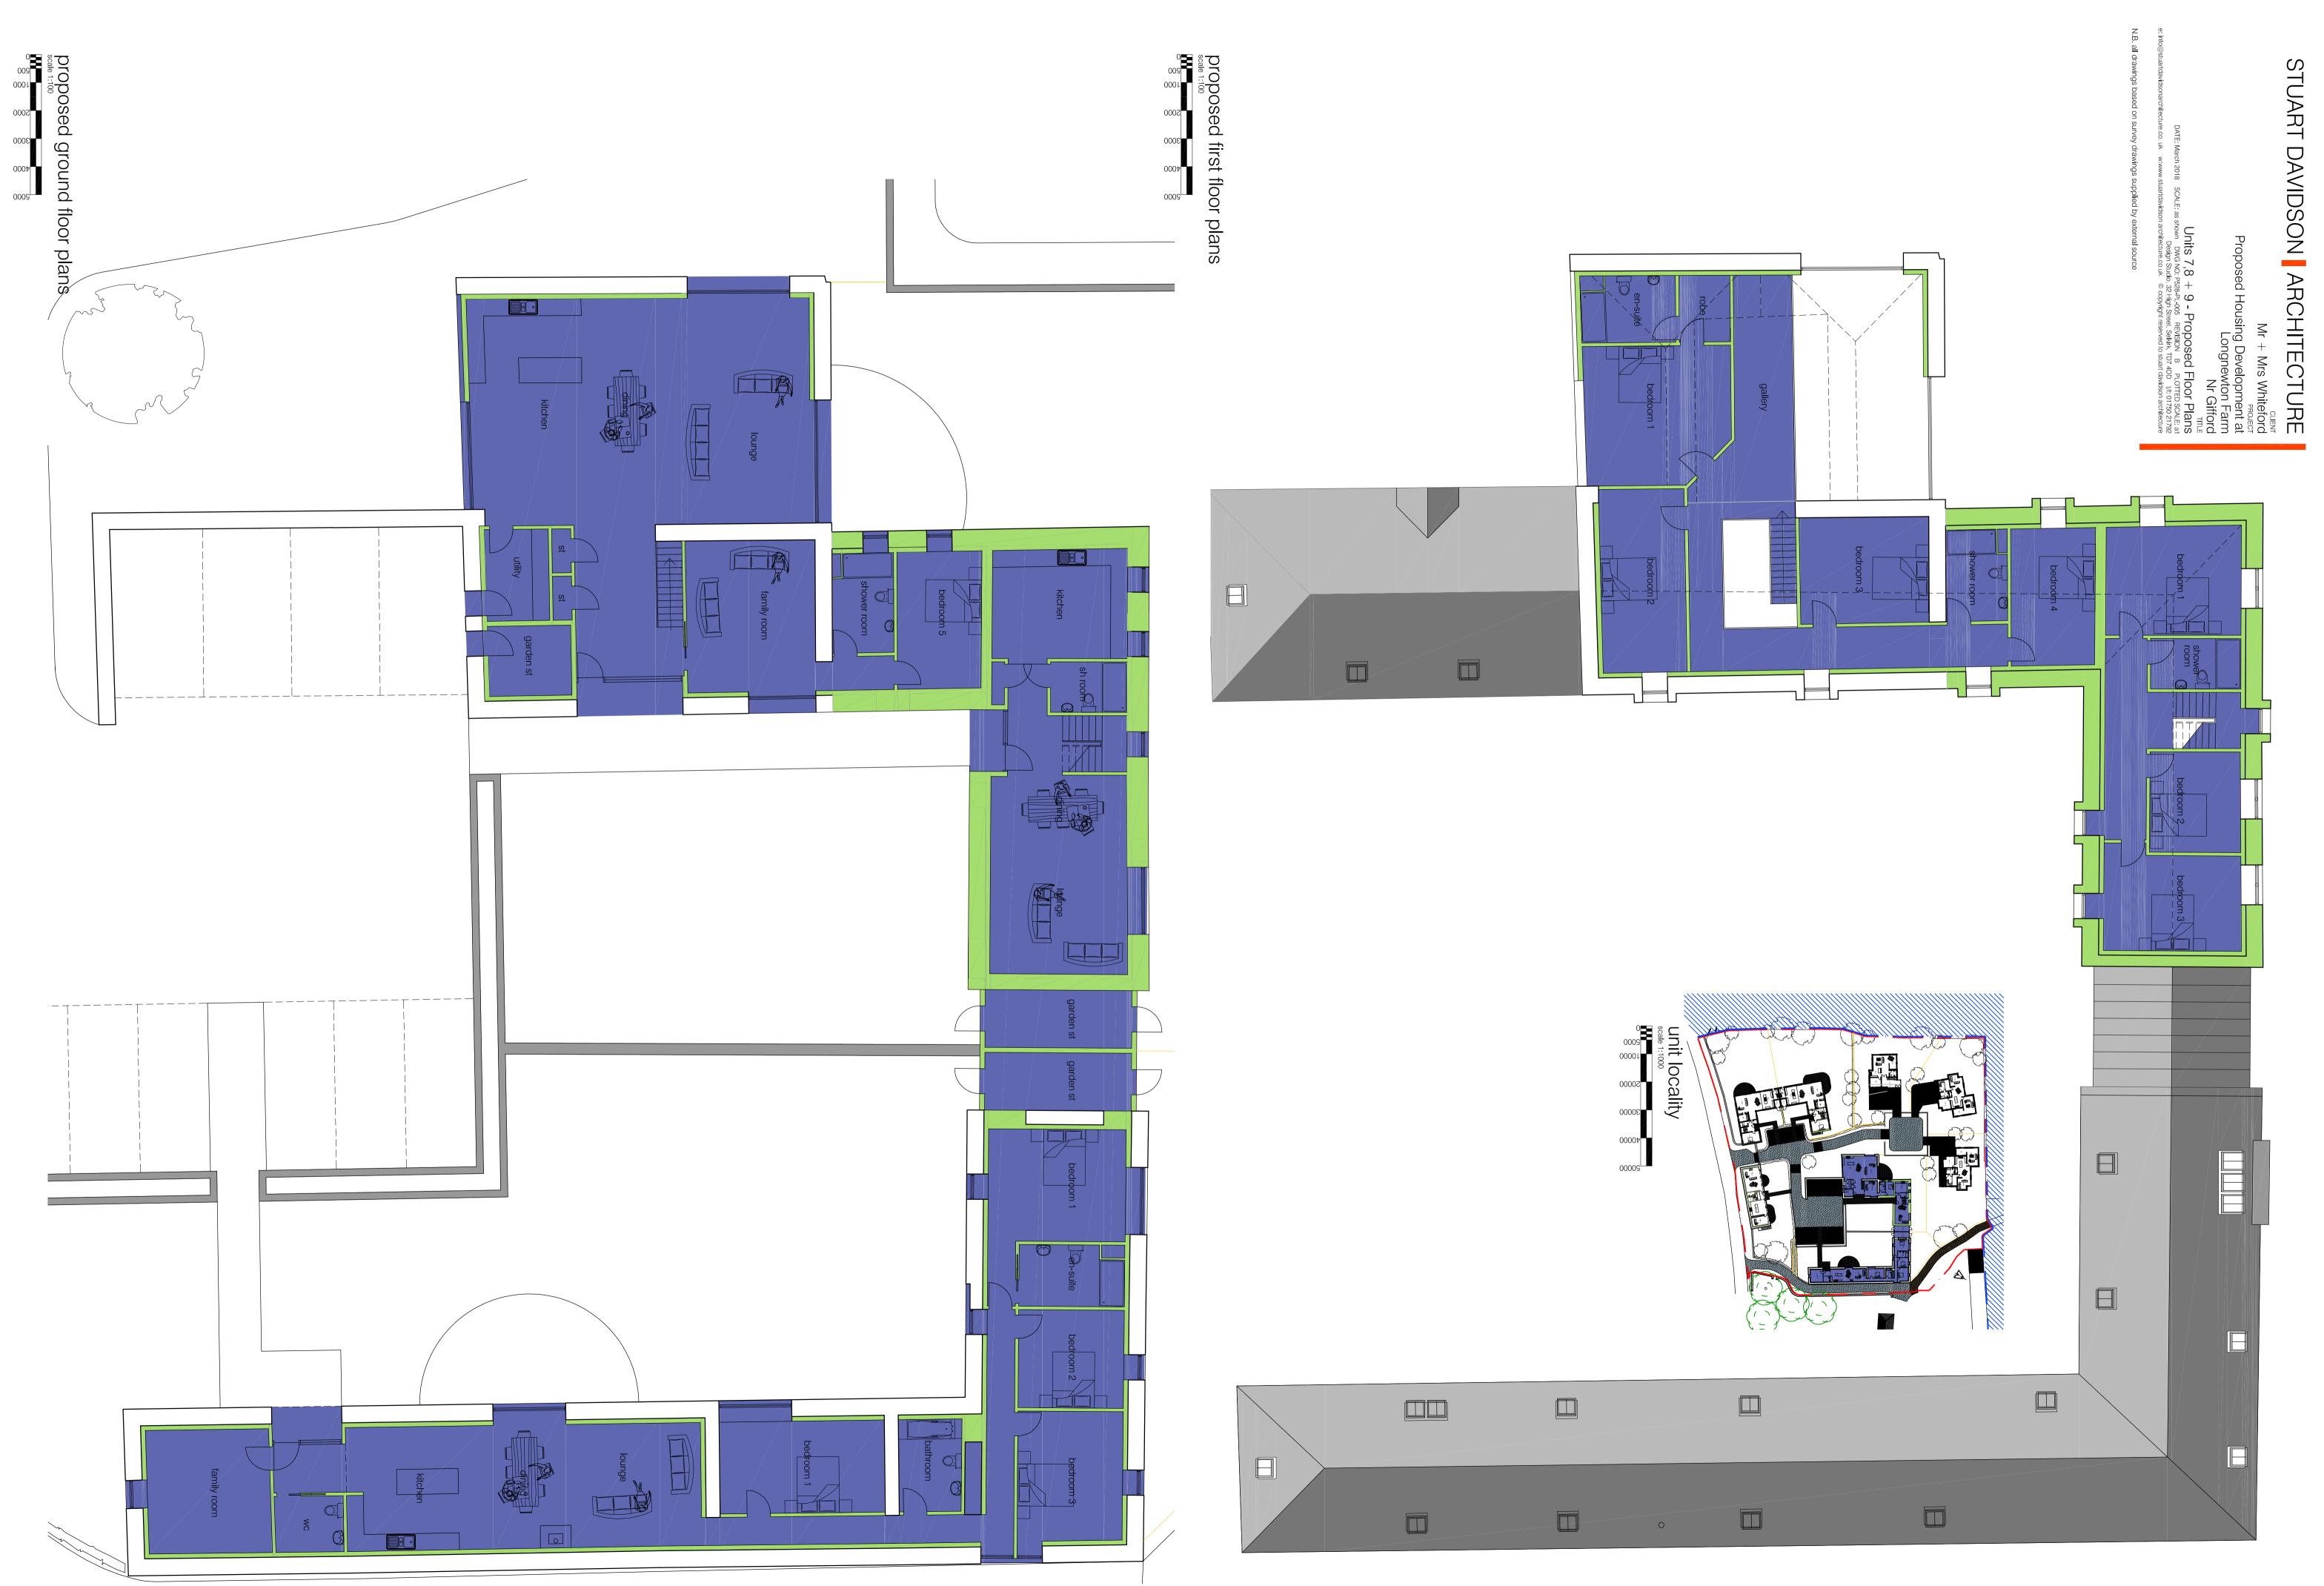

plot 6 proposed ground floor plan scale 1:100 000

| plot 6<br>proposed first floor plan<br><sub>scale</sub> 1:100 |      |      |      |      |      |
|---------------------------------------------------------------|------|------|------|------|------|
| 0 500                                                         | 1000 | 2000 | 3000 | 4000 | 5000 |

# STUART DAVIDSON ARCHITECTURE

CLIENT Mr + Mrs Whiteford PROJECT Proposed Housing Development at Longnewton Farm Nr Gifford TITLE

Plot 6 - Proposed Floor Plans + Elevations DATE: March 2018 SCALE: as shown DWG NO: P528-PL-004 REVISION B PLOTTED SCALE: a1 Design Studio, 32 High Street, Selkirk, TD7 4DD t/f: 01750 21792 e: info@stuartdavidsonarchitecture.co.uk w:www.stuartdavidson architecture.co.uk © copyright reserved to stuart davidson architecture