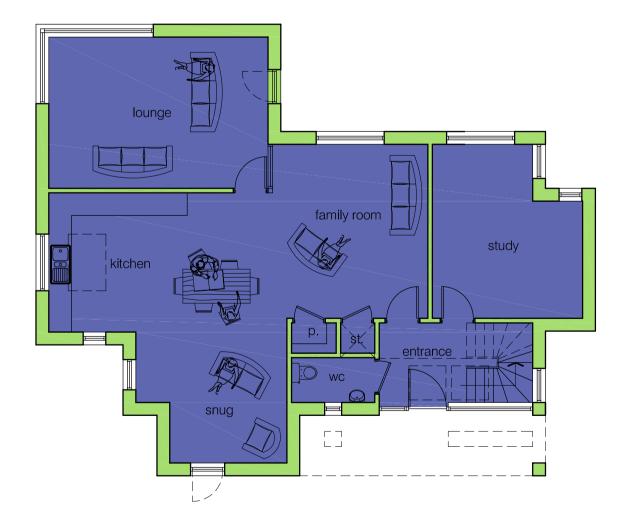

Plot 4 + 5 - Proposed Floor Plans + Elevations DATE: March 2018 SCALE: as shown DWG NO: P528-PL-003 REVISION B PLOTTED SCALE: a1 Design Studio, 32 High Street, Selkirk, TD7 4DD t/f: 01750 21792 e: info@stuartdavidsonarchitecture.co.uk w:www.stuartdavidson architecture.co.uk © copyright reserved to stuart davidson architecture