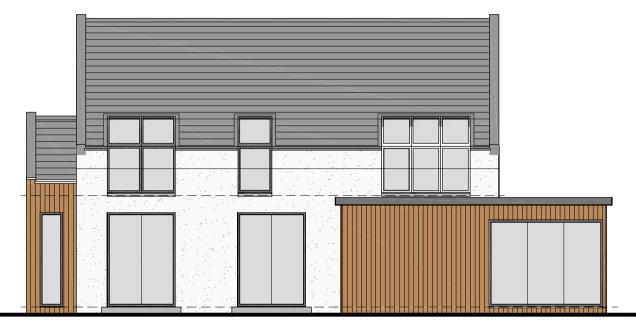

CLIENT

proposed side elevation scale 1:100 

outline specification roof - natural slate facias - painted timber facias in estate colour Walls - scraped, off white render walls - vertical natural scot larch walls - random natural stone with squared + plumbed corners windows - double glazed timber in estate colour

proposed rear elevation scale 1:100

outline specification

roof - natural slate facias - painted timber facias in estate colour Walls - scraped, off white render walls - vertical natural scot larch

walls - random natural stone with squared + plumbed corners

windows - double glazed timber in estate colour doors - double glazed/insulated composite doorsets in estate colour

CLIENT Mr + Mrs Whiteford PROJECT Proposed Housing Development at Longnewton Farm Nr Gifford TITLE