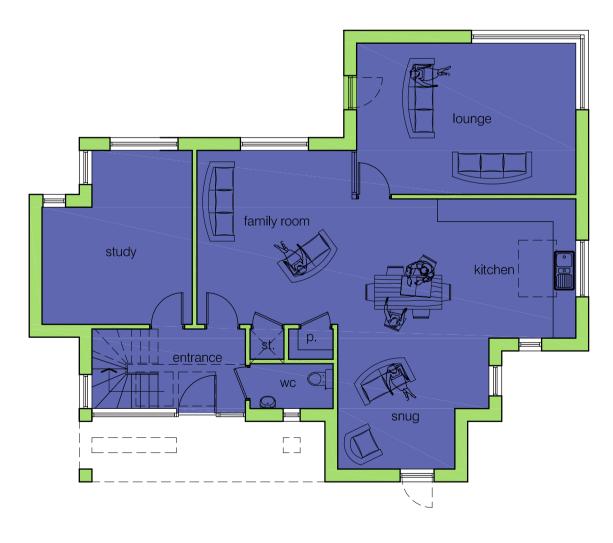

Plot 4 + 5 - Proposed Floor Plans + Elevations DATE: March 2018 SCALE: as shown DWG NO: P528-PL-003 REVISION B PLOTTED SCALE: a1 Design Studio, 32 High Street, Selkirk, TD7 4DD t/f: 01750 21792 e: info@stuartdavidsonarchitecture.co.uk w:www.stuartdavidson architecture.co.uk © copyright reserved to stuart davidson architecture