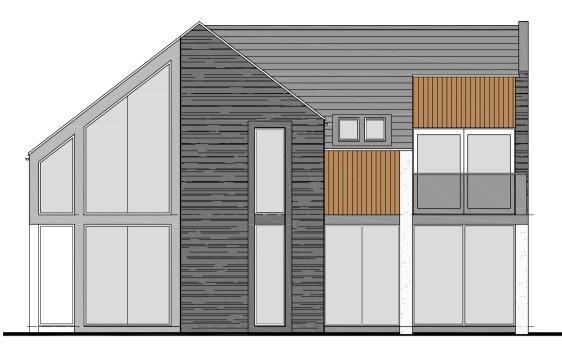

CLIENT

proposed side elevation scale 1:100 

outline specification roof - natural slate facias - painted timber facias in estate colour Walls - scraped, off white render walls - vertical natural scot larch walls - random natural stone with squared + plumbed corners windows - double glazed timber in estate colour