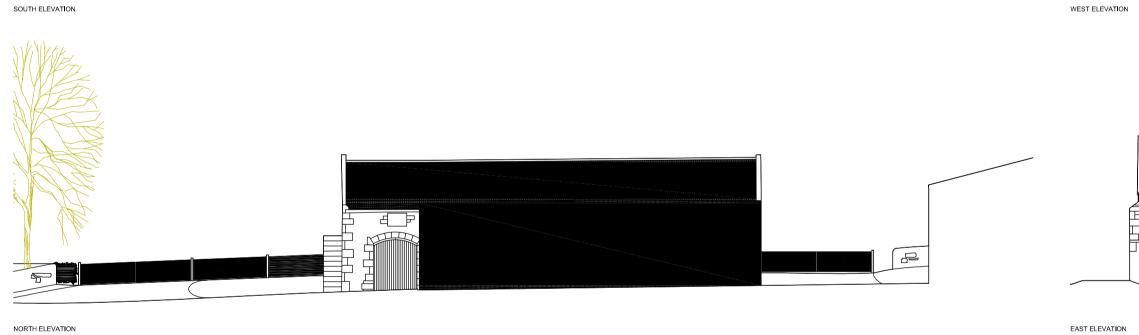

2000 1500 500

SOUTH ELEVATION

NORTH ELEVATION

NORTH ELEVATION existing block c elevations scale 1:200

£ F

20

É

WEST ELEVATION

EAST ELEVATION

d F

existing block a elevations scale 1:200

NORTH ELEVATION existing block b elevations scale 1:200

NORTH ELEVATION

|                |    |     |  | Ā |
|----------------|----|-----|--|---|
|                |    |     |  |   |
|                | -P | -12 |  |   |
| EAST ELEVATION |    |     |  |   |