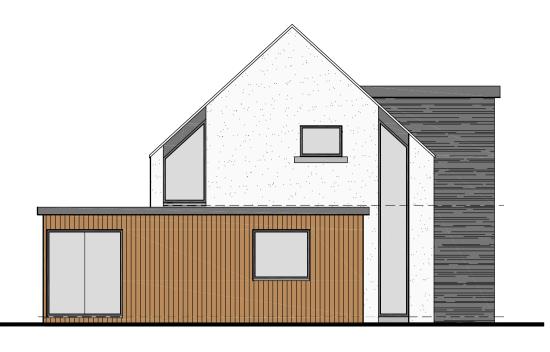

CLIENT

proposed side elevation scale 1:100 

outline specification roof - natural slate facias - painted timber facias in estate colour Walls - scraped, off white render walls - vertical natural scot larch walls - random natural stone with squared + plumbed corners windows - double glazed timber in estate colour

proposed rear elevation scale 1:100

outline specification

roof - natural slate facias - painted timber facias in estate colour Walls - scraped, off white render walls - vertical natural scot larch

walls - random natural stone with squared + plumbed corners

windows - double glazed timber in estate colour doors - double glazed/insulated composite doorsets in estate colour

CLIENT Mr + Mrs Whiteford PROJECT Proposed Housing Development at Longnewton Farm Nr Gifford TITLE