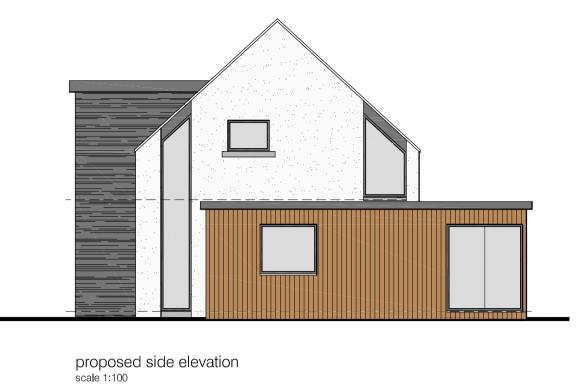

CLIENT

proposed side elevation scale 1:100 

outline specification roof - natural slate facias - painted timber facias in estate colour Walls - scraped, off white render walls - vertical natural scot larch walls - random natural stone with squared + plumbed corners windows - double glazed timber in estate colour