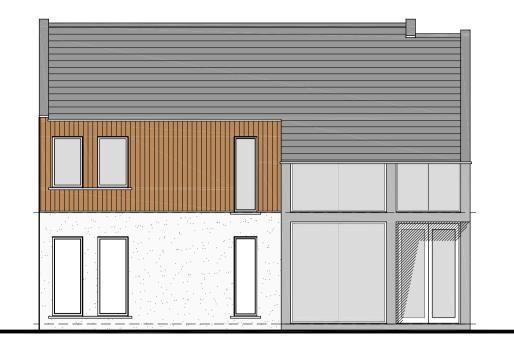

CLIENT

proposed side elevation scale 1:100 

outline specification roof - natural slate facias - painted timber facias in estate colour Walls - scraped, off white render walls - vertical natural scot larch walls - random natural stone with squared + plumbed corners windows - double glazed timber in estate colour

doors - double glazed/insulated composite doorsets in estate colour

proposed side elevation scale 1:100

| plot 4<br>proposed first floor plan<br><sub>scale 1:100</sub> |      |      |      |      |      |  |
|---------------------------------------------------------------|------|------|------|------|------|--|
| 0 500                                                         | 1000 | 2000 | 3000 | 4000 | 5000 |  |