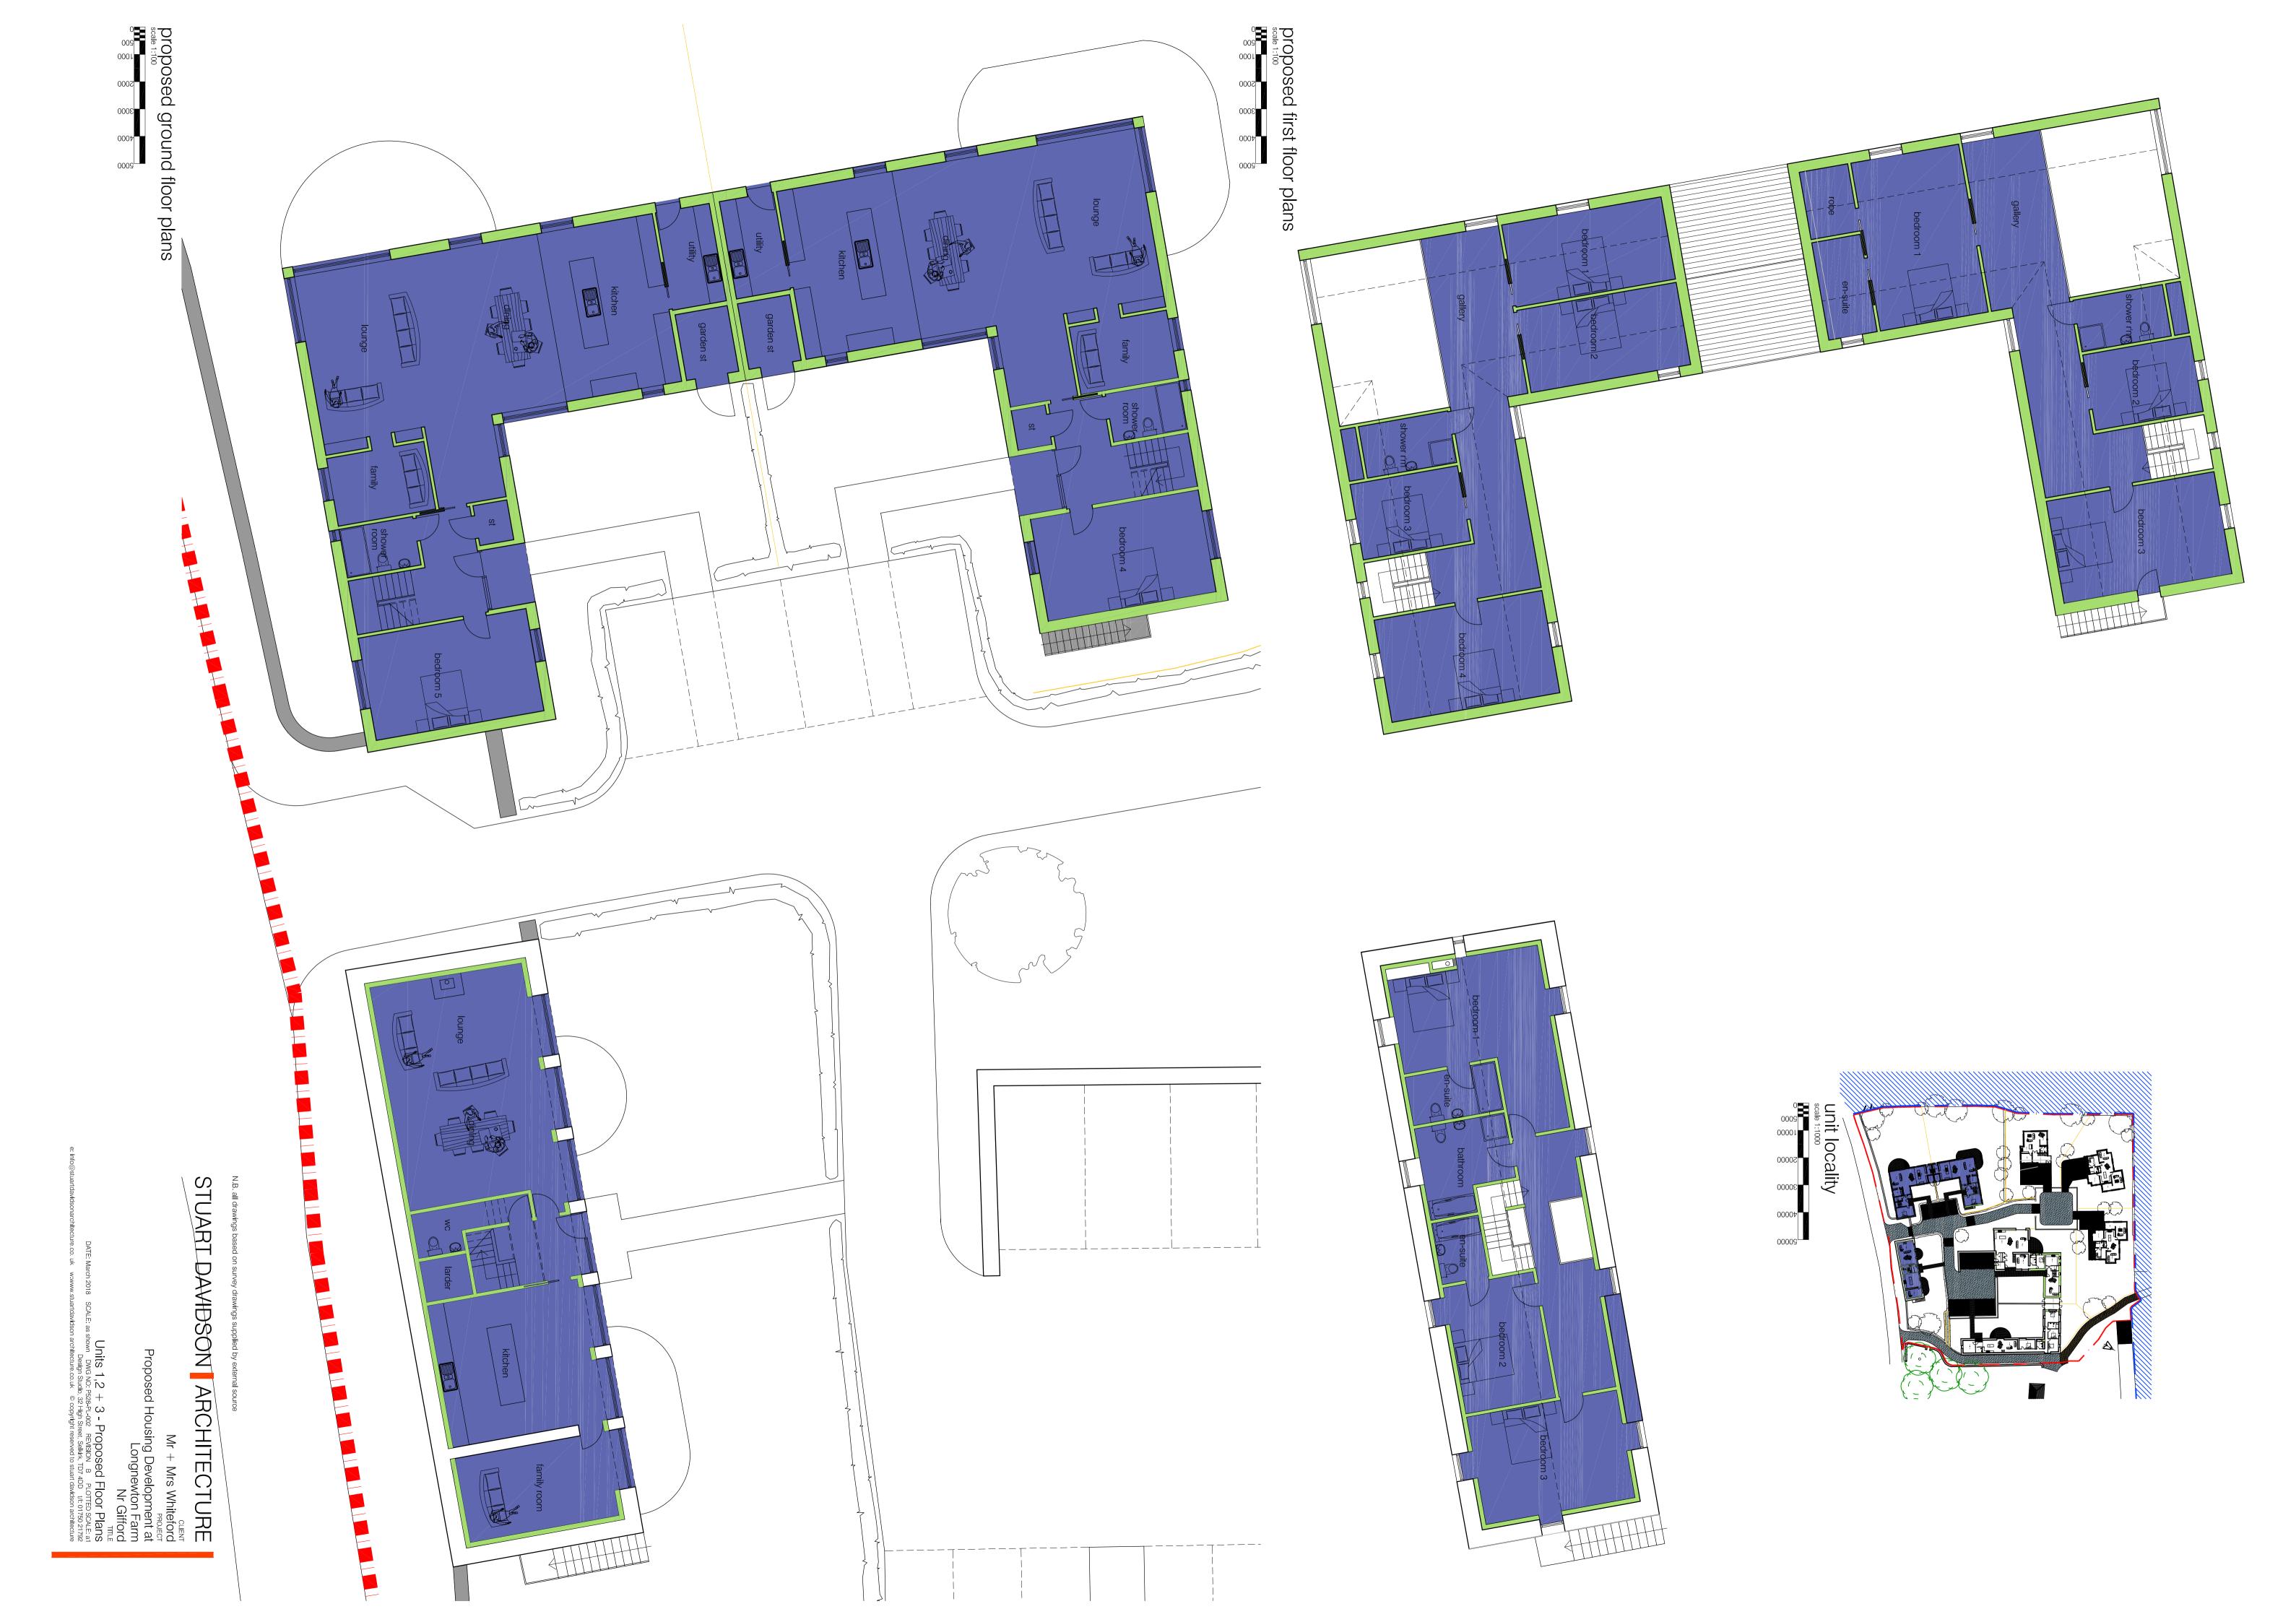

Plot 4 + 5 - Proposed Floor Plans + Elevations DATE: March 2018 SCALE: as shown DWG NO: P528-PL-003 REVISION B PLOTTED SCALE: a1 Design Studio, 32 High Street, Selkirk, TD7 4DD t/f: 01750 21792 e: info@stuartdavidsonarchitecture.co.uk w:www.stuartdavidson architecture.co.uk © copyright reserved to stuart davidson architecture