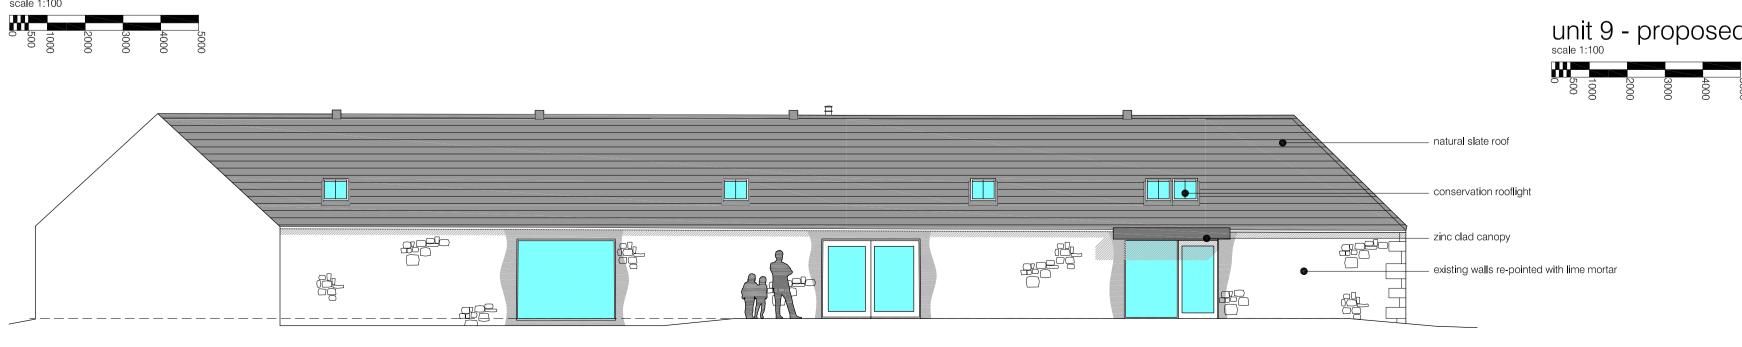

# unit 7 - proposed east elevation

unit 7 - proposed west courtyard elevation 

unit 9 - proposed courtyard east elevation

outline specification roof - natural slate roof - standing seam natural zinc dormers - standing seam natural zinc walls - natural scot larch walls - random natural stone with random sized quoins to match existing windows - double glazed timber in estate colour doors - double glazed/insulated composite doorsets in estate colour

### standing seam zinc roof

conservation rooflights

existing walls re-pointed with lime mortar

### vertical larch cladding

N.B. all drawings based on survey drawings supplied by external source

STUART DAVIDSON ARCHITECTURE CLIENT

Mr + Mrs Whiteford PROJECT Proposed Housing Development at Longnewton Farm Nr Gifford TITLE Units 7,8 + 9 - Proposed Elevations DATE: March 2018 SCALE: as shown DWG NO: P528-PL-007 REVISION B PLOTTED SCALE: a1