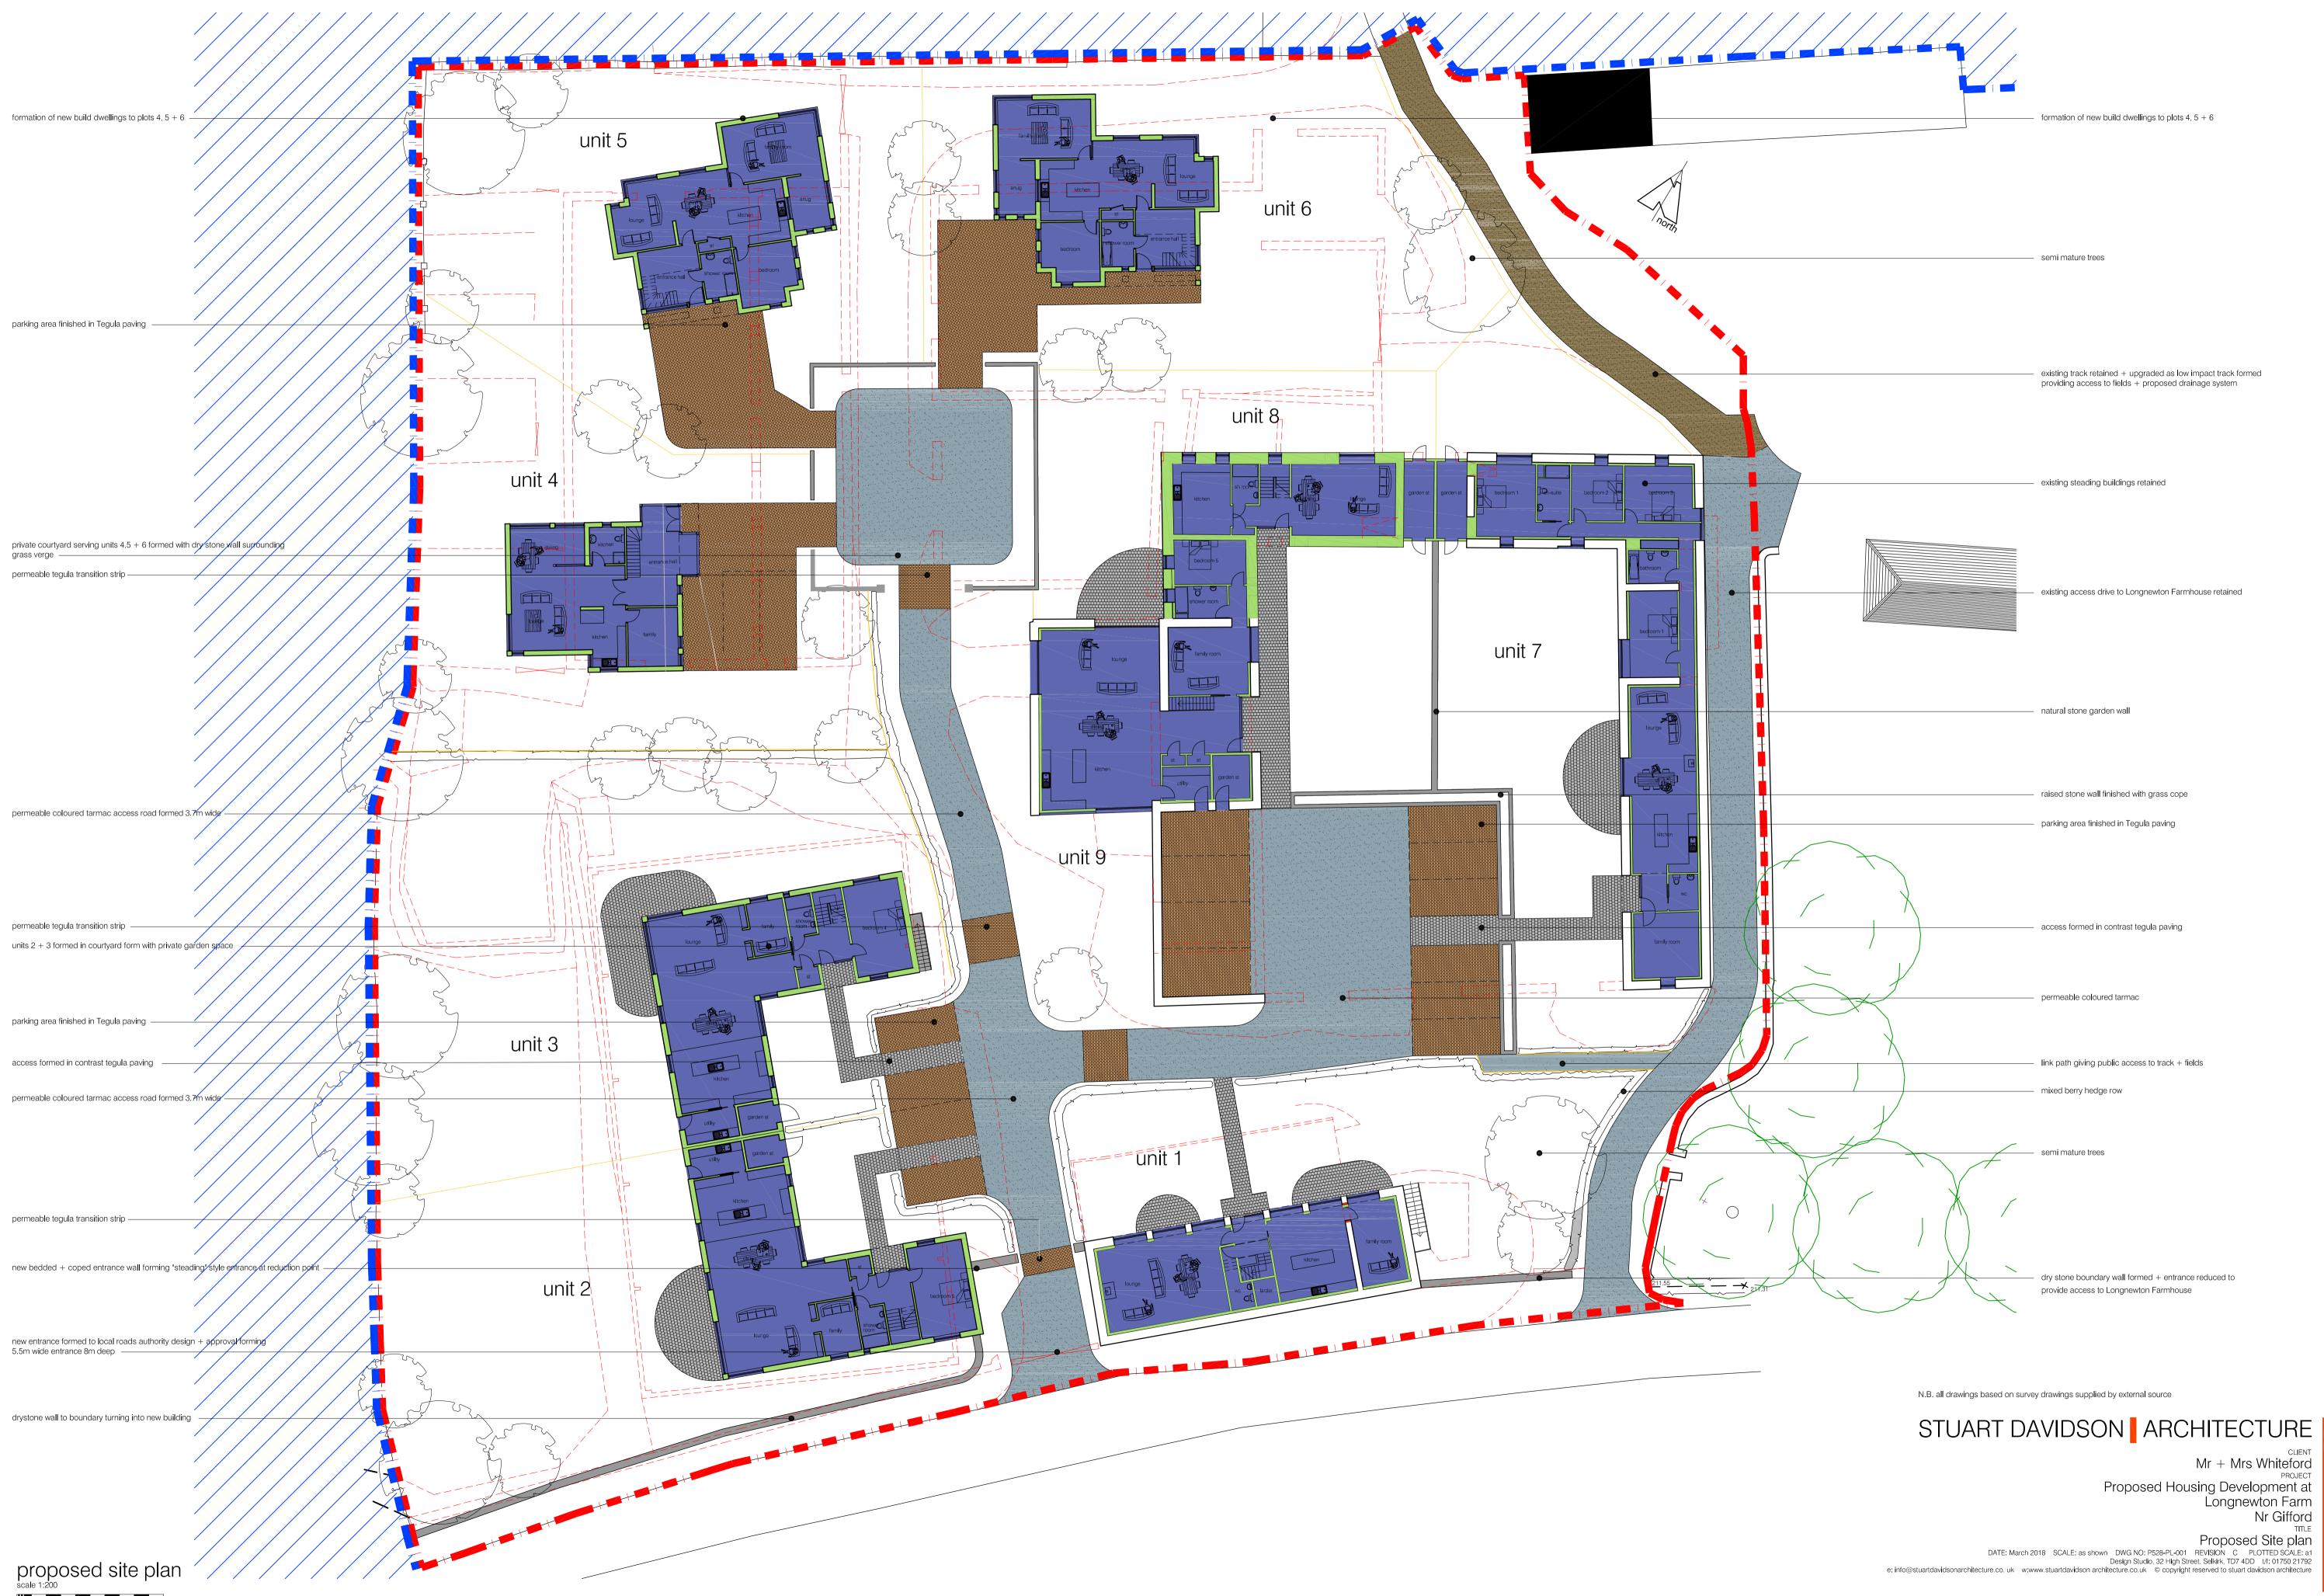

N.B. all drawings based on survey drawings supplied by external source

TITLE Proposed Site plan DATE: March 2018 SCALE: as shown DWG NO: P528-PL-001 REVISION C PLOTTED SCALE: a1 Design Studio, 32 High Street, Selkirk, TD7 4DD t/f: 01750 21792 e: info@stuartdavidsonarchitecture.co. uk w:www.stuartdavidson architecture.co.uk © copyright reserved to stuart davidson architecture