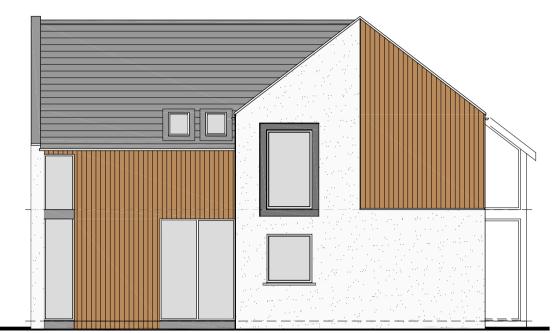

CLIENT

proposed side elevation scale 1:100 

outline specification roof - natural slate facias - painted timber facias in estate colour Walls - scraped, off white render walls - vertical natural scot larch walls - random natural stone with squared + plumbed corners windows - double glazed timber in estate colour

proposed rear elevation scale 1:100

outline specification

roof - natural slate facias - painted timber facias in estate colour Walls - scraped, off white render walls - vertical natural scot larch

walls - random natural stone with squared + plumbed corners

windows - double glazed timber in estate colour doors - double glazed/insulated composite doorsets in estate colour

CLIENT Mr + Mrs Whiteford PROJECT Proposed Housing Development at Longnewton Farm Nr Gifford TITLE