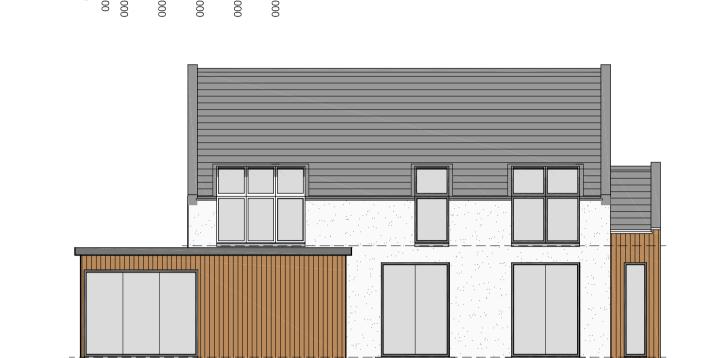

proposed rear elevation scale 1:100

outline specification

roof - natural slate facias - painted timber facias in estate colour Walls - scraped, off white render walls - vertical natural scot larch

walls - random natural stone with squared + plumbed corners

windows - double glazed timber in estate colour doors - double glazed/insulated composite doorsets in estate colour

CLIENT Mr + Mrs Whiteford PROJECT Proposed Housing Development at Longnewton Farm Nr Gifford TITLE