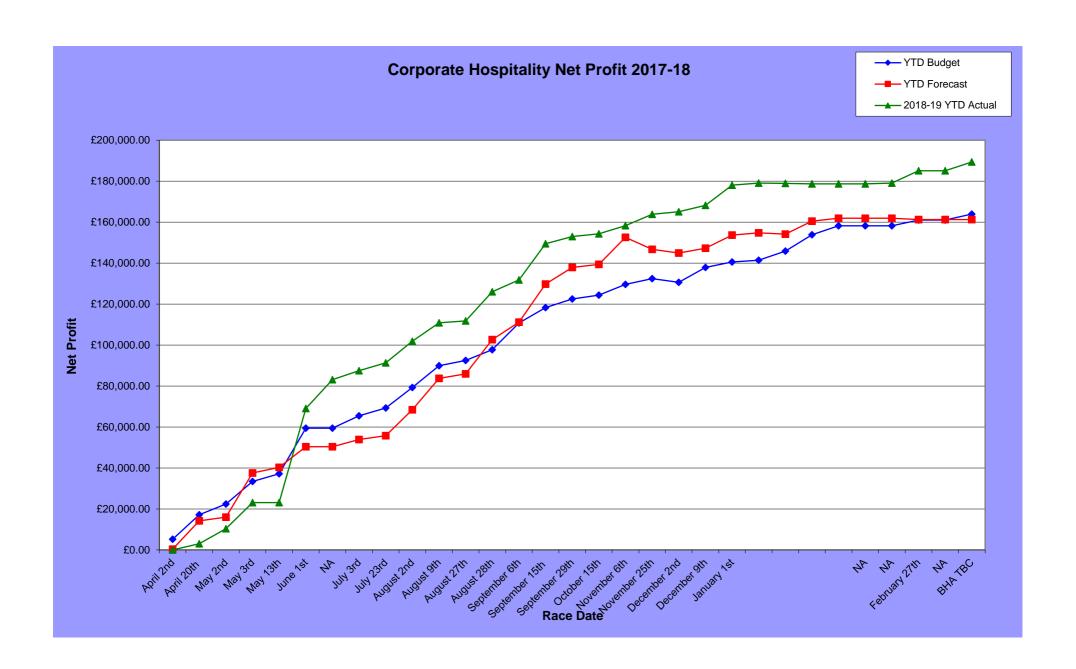

#### 3.1 Profit/Loss Financial Year 2019/20

- Forecast Profit/Loss is a **Profit of £275,856**, which is up by £203,259 on budget (and up £228,909 on the previous year)
- Forecast Expenditure (after grants and disposals) on Essential Maintenance and Capex Development Programmes is £20,746, which is up £10,746 on the budget
- Forecast surplus/deficit before exceptional costs is a surplus of £255,110, which is up £192,513 on budget (and up £239,721 on the previous year)
- Forecast Expenditure on exceptional costs (Legal Fees etc) is £53,024, which
  is up £53,024 on the budget

4

- Forecast **income from the sale of assets** including equipment, machinery, fixtures and fittings to Chester is £135,000
- Investment in Britbet is £74,462
- Opening balance sheet position on 1<sup>st</sup> April 2019 was a deficit of £149,600
- The surplus/deficit on 31st March 2020 after exceptional costs is forecast to be a surplus of £52,486
- Closing balance sheet position on 31<sup>st</sup> March 2020, which includes the MRAC investment in Britbet and the value of its plant and machinery is forecast to be £261,948