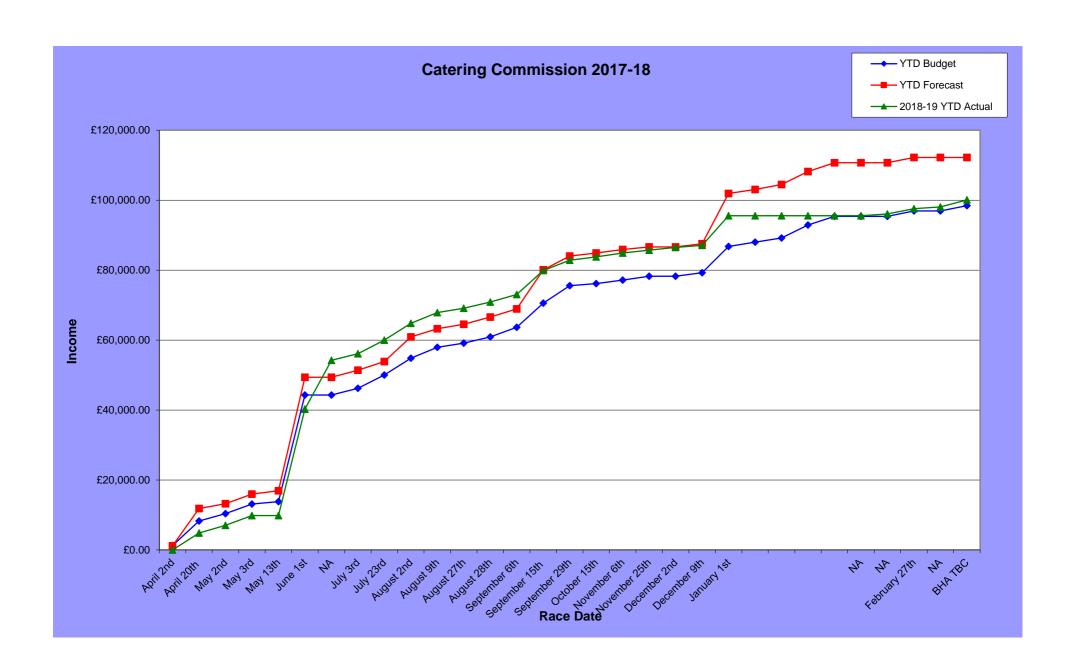

#### 3.1 Profit/Loss Financial Year 2019/20

- Forecast Profit/Loss is a **Profit of £275,856**, which is up by £203,259 on budget (and up £228,909 on the previous year)
- Forecast Expenditure (after grants and disposals) on Essential Maintenance and Capex Development Programmes is £20,746, which is up £10,746 on the budget
- Forecast surplus/deficit before exceptional costs is a surplus of £255,110, which is up £192,513 on budget (and up £239,721 on the previous year)
- Forecast Expenditure on exceptional costs (Legal Fees etc) is £53,024, which
  is up £53,024 on the budget

4

- Forecast **income from the sale of assets** including equipment, machinery, fixtures and fittings to Chester is £135,000
- Investment in Britbet is £74,462
- Opening balance sheet position on 1<sup>st</sup> April 2019 was a deficit of £149,600
- The surplus/deficit on 31st March 2020 after exceptional costs is forecast to be a surplus of £52,486
- Closing balance sheet position on 31<sup>st</sup> March 2020, which includes the MRAC investment in Britbet and the value of its plant and machinery is forecast to be £261,948