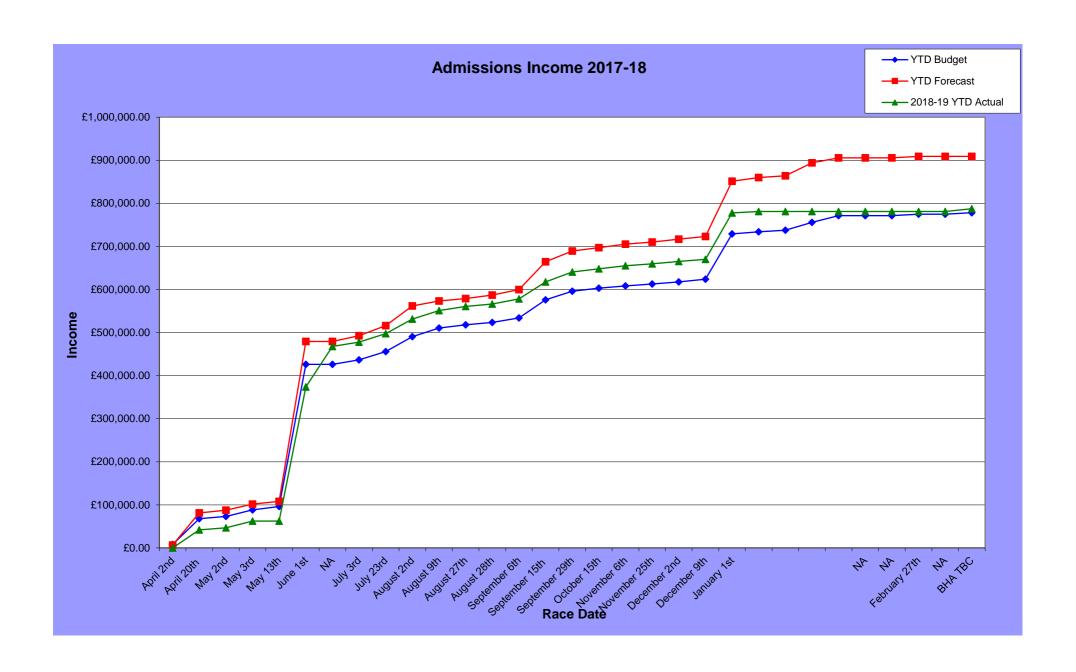

#### 3.1 Profit/Loss Financial Year 2019/20

- Forecast Profit/Loss is a **Profit of £275,856**, which is up by £203,259 on budget (and up £228,909 on the previous year)
- Forecast Expenditure (after grants and disposals) on Essential Maintenance and Capex Development Programmes is £20,746, which is up £10,746 on the budget
- Forecast surplus/deficit before exceptional costs is a surplus of £255,110, which is up £192,513 on budget (and up £239,721 on the previous year)
- Forecast Expenditure on exceptional costs (Legal Fees etc) is £53,024, which
  is up £53,024 on the budget

4

- Forecast **income from the sale of assets** including equipment, machinery, fixtures and fittings to Chester is £135,000
- Investment in Britbet is £74,462
- Opening balance sheet position on 1<sup>st</sup> April 2019 was a deficit of £149,600
- The surplus/deficit on 31st March 2020 after exceptional costs is forecast to be a surplus of £52,486
- Closing balance sheet position on 31<sup>st</sup> March 2020, which includes the MRAC investment in Britbet and the value of its plant and machinery is forecast to be £261,948