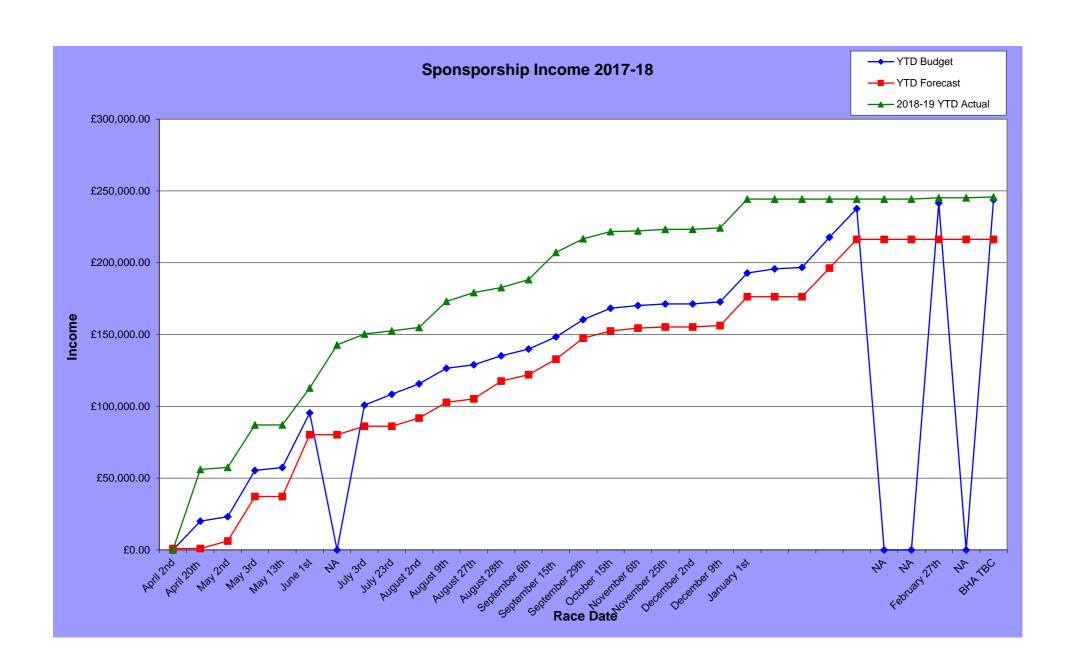

#### 3.1 Profit/Loss Financial Year 2019/20

- Forecast Profit/Loss is a **Profit of £275,856**, which is up by £203,259 on budget (and up £228,909 on the previous year)
- Forecast Expenditure (after grants and disposals) on Essential Maintenance and Capex Development Programmes is £20,746, which is up £10,746 on the budget
- Forecast surplus/deficit before exceptional costs is a surplus of £255,110, which is up £192,513 on budget (and up £239,721 on the previous year)
- Forecast Expenditure on exceptional costs (Legal Fees etc) is £53,024, which
  is up £53,024 on the budget

4

- Forecast **income from the sale of assets** including equipment, machinery, fixtures and fittings to Chester is £135,000
- Investment in Britbet is £74,462
- Opening balance sheet position on 1<sup>st</sup> April 2019 was a deficit of £149,600
- The surplus/deficit on 31st March 2020 after exceptional costs is forecast to be a surplus of £52,486
- Closing balance sheet position on 31<sup>st</sup> March 2020, which includes the MRAC investment in Britbet and the value of its plant and machinery is forecast to be £261,948