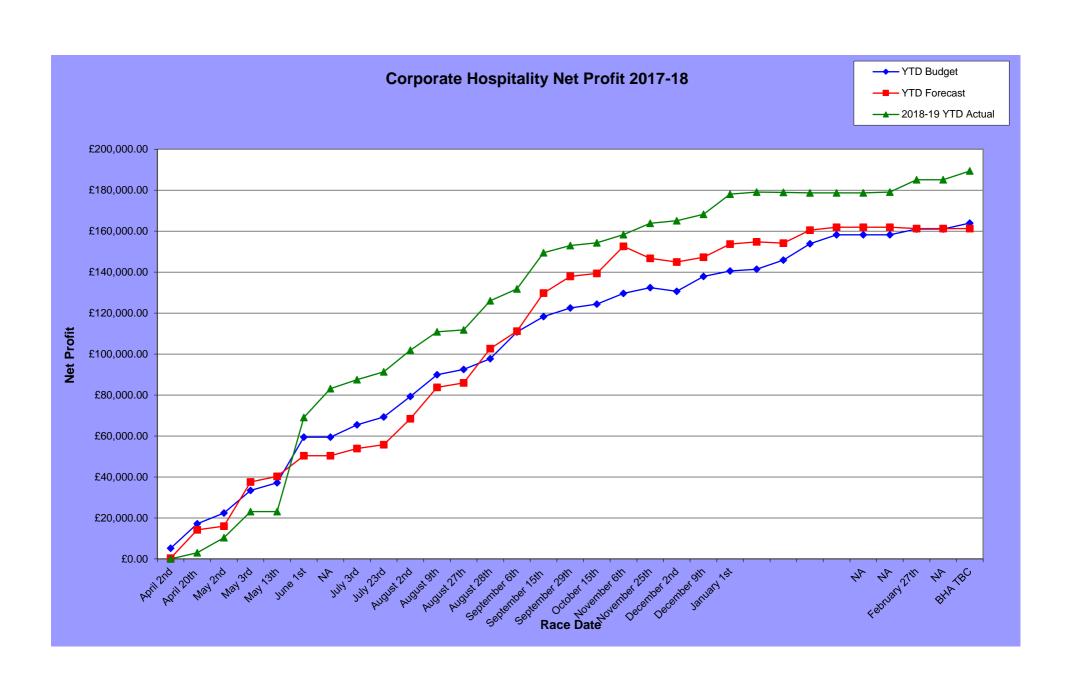

|         |         | TBC    |
| SSPCA via Scottish |         |         |        |
| Racing             |         |         | TBC    |
| M&F                |         |         | 0.00   |
| Co-Op funeralcare  |         |         | 40.00  |
| EEN                |         |         |        |
| TDC                | 3740    | 3740    | 400.00 |
| tote               | 0       |         |        |
| RUK Champion       |         |         |        |
| chase              | 5000    |         |        |
| Ed Gin             |         | 15000   |        |
| HUK                | 30000   | 30000   |        |
| Total              | 38740   | 48740   | 440.00 |

Budget

Notes for 2019-20 moved HUK sponsorship into fixed advertising Ed gin official gin supplier (£10k hospitality in additon to £15k)













### MUSSELBURGH RACING ASSOCIATED COMMITTEE

## **ESTIMATE CLOSING BALANCE SHEET POSITION**

|                                                               | Previous Year    | Year 1           |
|---------------------------------------------------------------|------------------|------------------|
|                                                               | Actual 31/3/2019 | Budget 31/3/2020 |
| Balance Sheet Position at Start of Year (1st April)           | £187,317         | -£149,600        |
|                                                               |                  |                  |
| Add Profit/Loss for Year                                      | £46,947          | £275,856         |
| Less Capital Expenditure                                      | £31,558