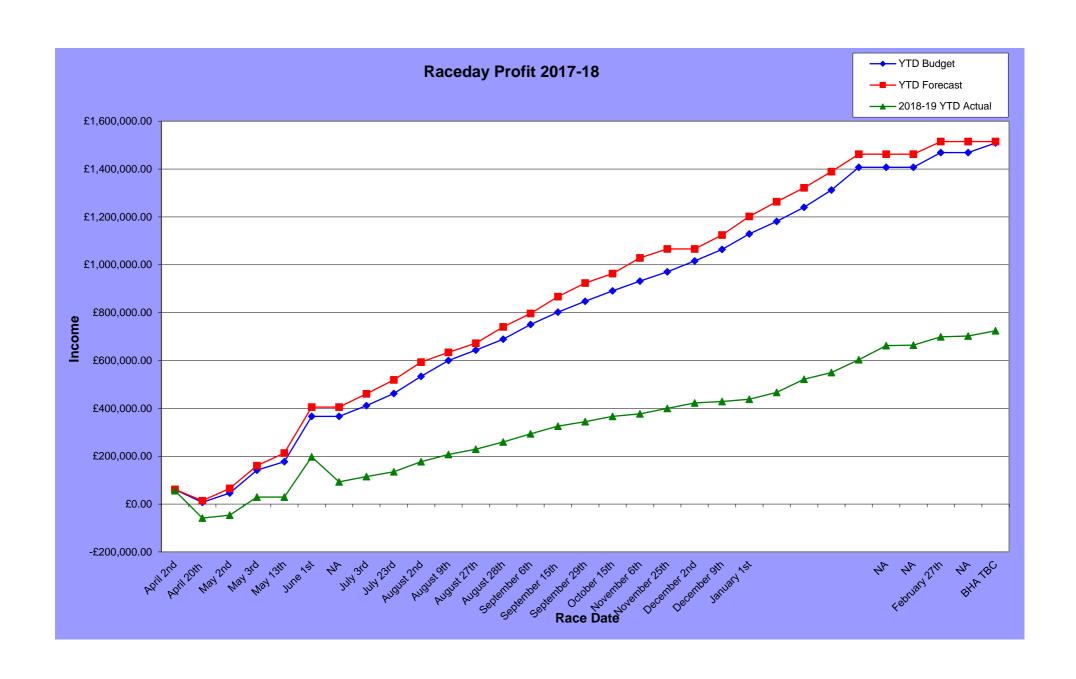

### 3.1 Profit/Loss Financial Year 2019/20

- Forecast Profit/Loss is a **Profit of £275,856**, which is up by £203,259 on budget (and up £228,909 on the previous year)
- Forecast Expenditure (after grants and disposals) on Essential Maintenance and Capex Development Programmes is £20,746, which is up £10,746 on the budget
- Forecast surplus/deficit before exceptional costs is a surplus of £255,110, which is up £192,513 on budget (and up £239,721 on the previous year)
- Forecast Expenditure on exceptional costs (Legal Fees etc) is £53,024, which
  is up £53,024 on the budget

- Forecast **income from the sale of assets** including equipment, machinery, fixtures and fittings to Chester is £135,000
- Investment in Britbet is £74,462
- Opening balance sheet position on 1<sup>st</sup> April 2019 was a deficit of £149,600
- The surplus/deficit on 31st March 2020 after exceptional costs is forecast to be a surplus of £52,486
- Closing balance sheet position on 31<sup>st</sup> March 2020, which includes the MRAC investment in Britbet and the value of its plant and machinery is forecast to be £261,948