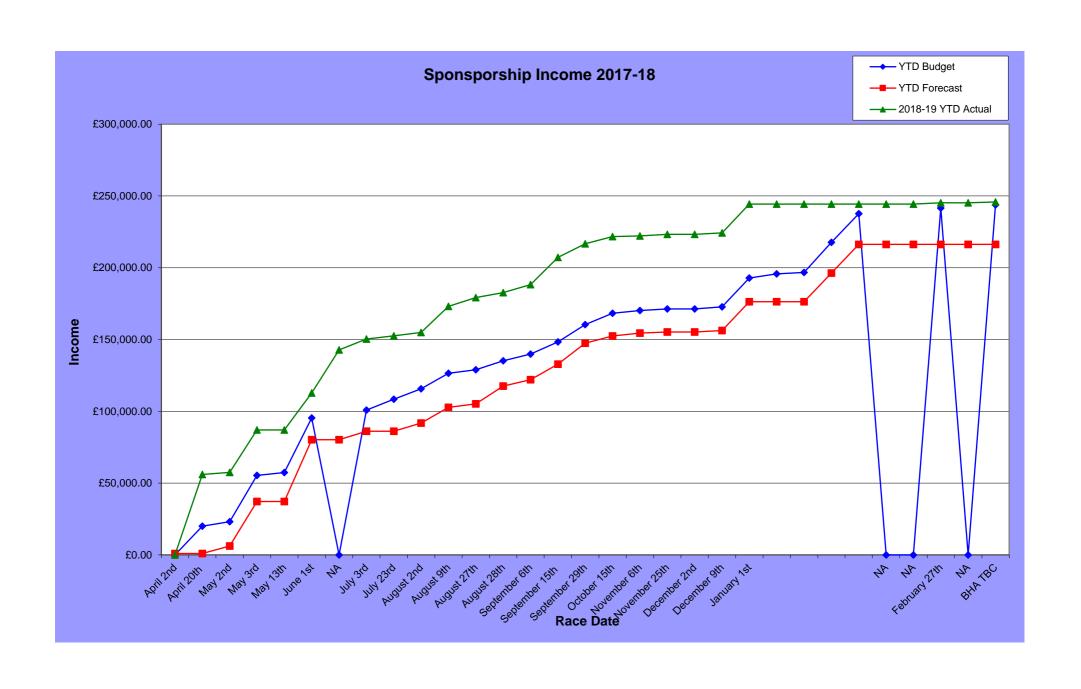

|         | TBC    |
| SSPCA via Scottish |         |         |        |
| Racing             |         |         | TBC    |
| M&F                |         |         | 0.00   |
| Co-Op funeralcare  |         |         | 40.00  |
| EEN                |         |         |        |
| TDC                | 3740    | 3740    | 400.00 |
| tote               | 0       |         |        |
| RUK Champion       |         |         |        |
| chase              | 5000    |         |        |
| Ed Gin             |         | 15000   |        |
| HUK                | 30000   | 30000   |        |
| Total              | 38740   | 48740   | 440.00 |

Budget

Notes for 2019-20 moved HUK sponsorship into fixed advertising Ed gin official gin supplier (£10k hospitality in additon to £15k)













### MUSSELBURGH RACING ASSOCIATED COMMITTEE

## **ESTIMATE CLOSING BALANCE SHEET POSITION**

|                                                               | Previous Year    | Year 1           |
|---------------------------------------------------------------|------------------|------------------|
|                                                               | Actual 31/3/2019 | Budget 31/3/2020 |
| Balance Sheet Position at Start of Year (1st April)           | £187,317         | -£149,600        |
|                                                               |                  |                  |
| Add Profit/Loss for Year                                      | £46,947          | £275,856         |
| Less Capital Expenditure                                      | £31,558