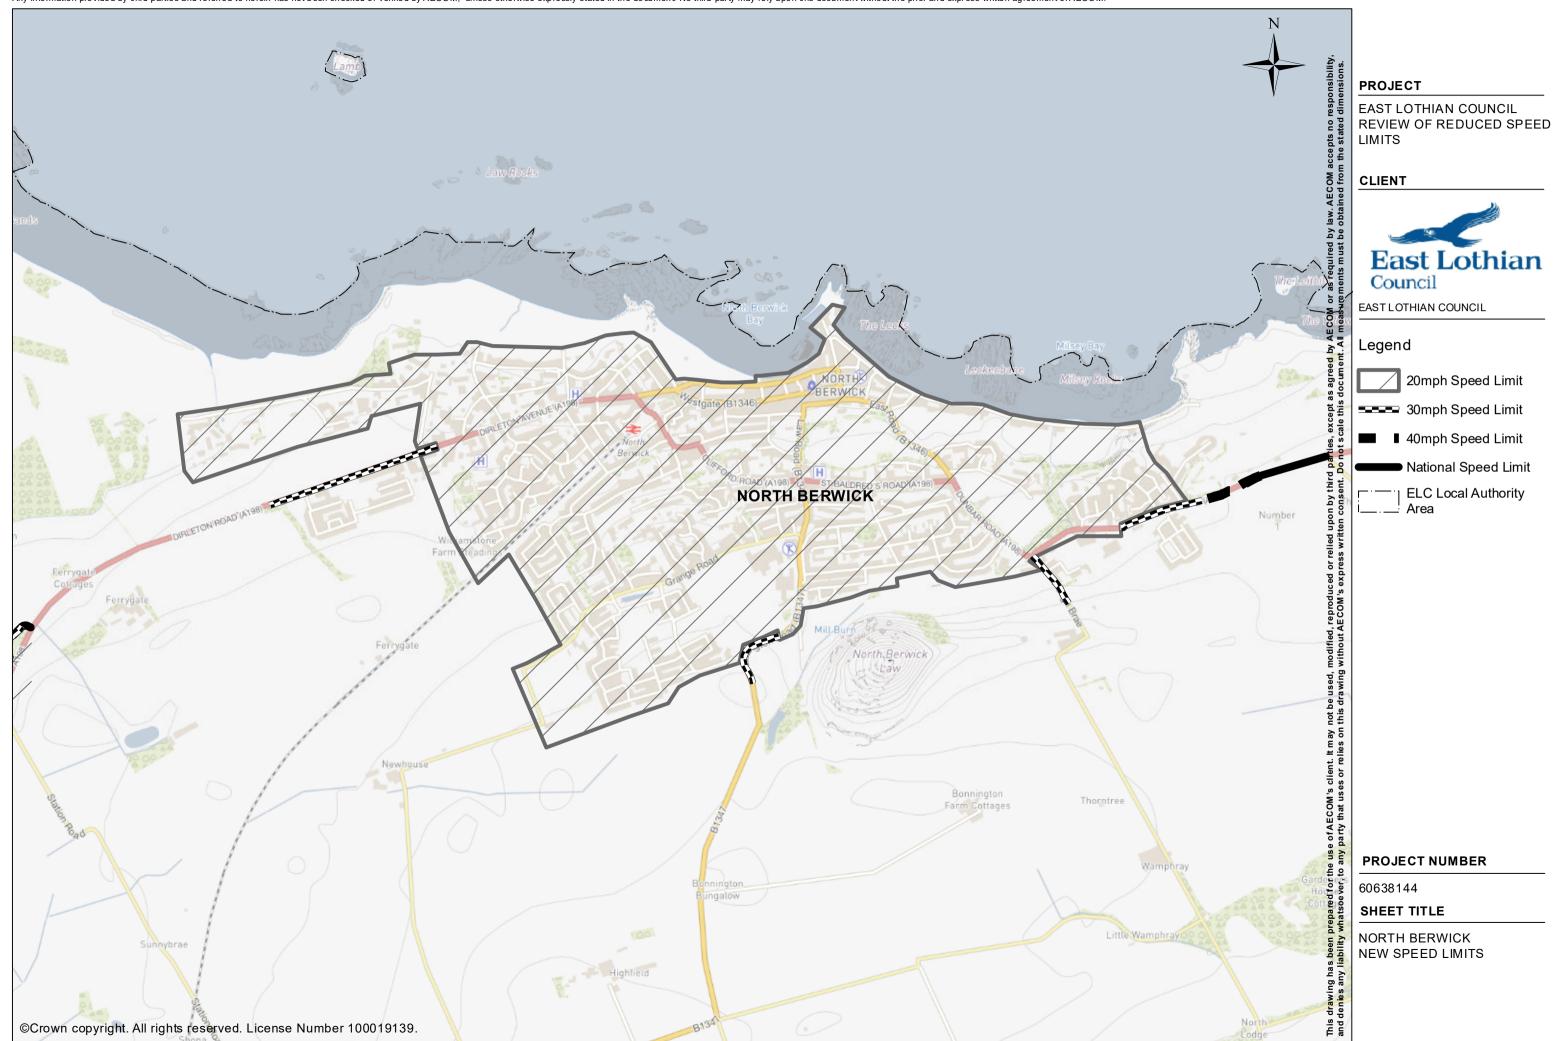

## Members' Library Service Request Form

| Date of Document          | 03/03/22                                                  |
|---------------------------|-----------------------------------------------------------|
| Originator                | Ian Lennock                                               |
| Originator's Ref (if any) |                                                           |
| Document Title            | New Reduced Speed Limits Map - North Berwick Coastal Area |

Part of appendix 1, sub appendix F, to Cabinet report dated 8 March 2022 entitled Updated Spaces for People Interventions

| Authorised By | Tom Reid               |
|---------------|------------------------|
| Designation   | Head of Infrastructure |
| Date          | 03/03/22               |