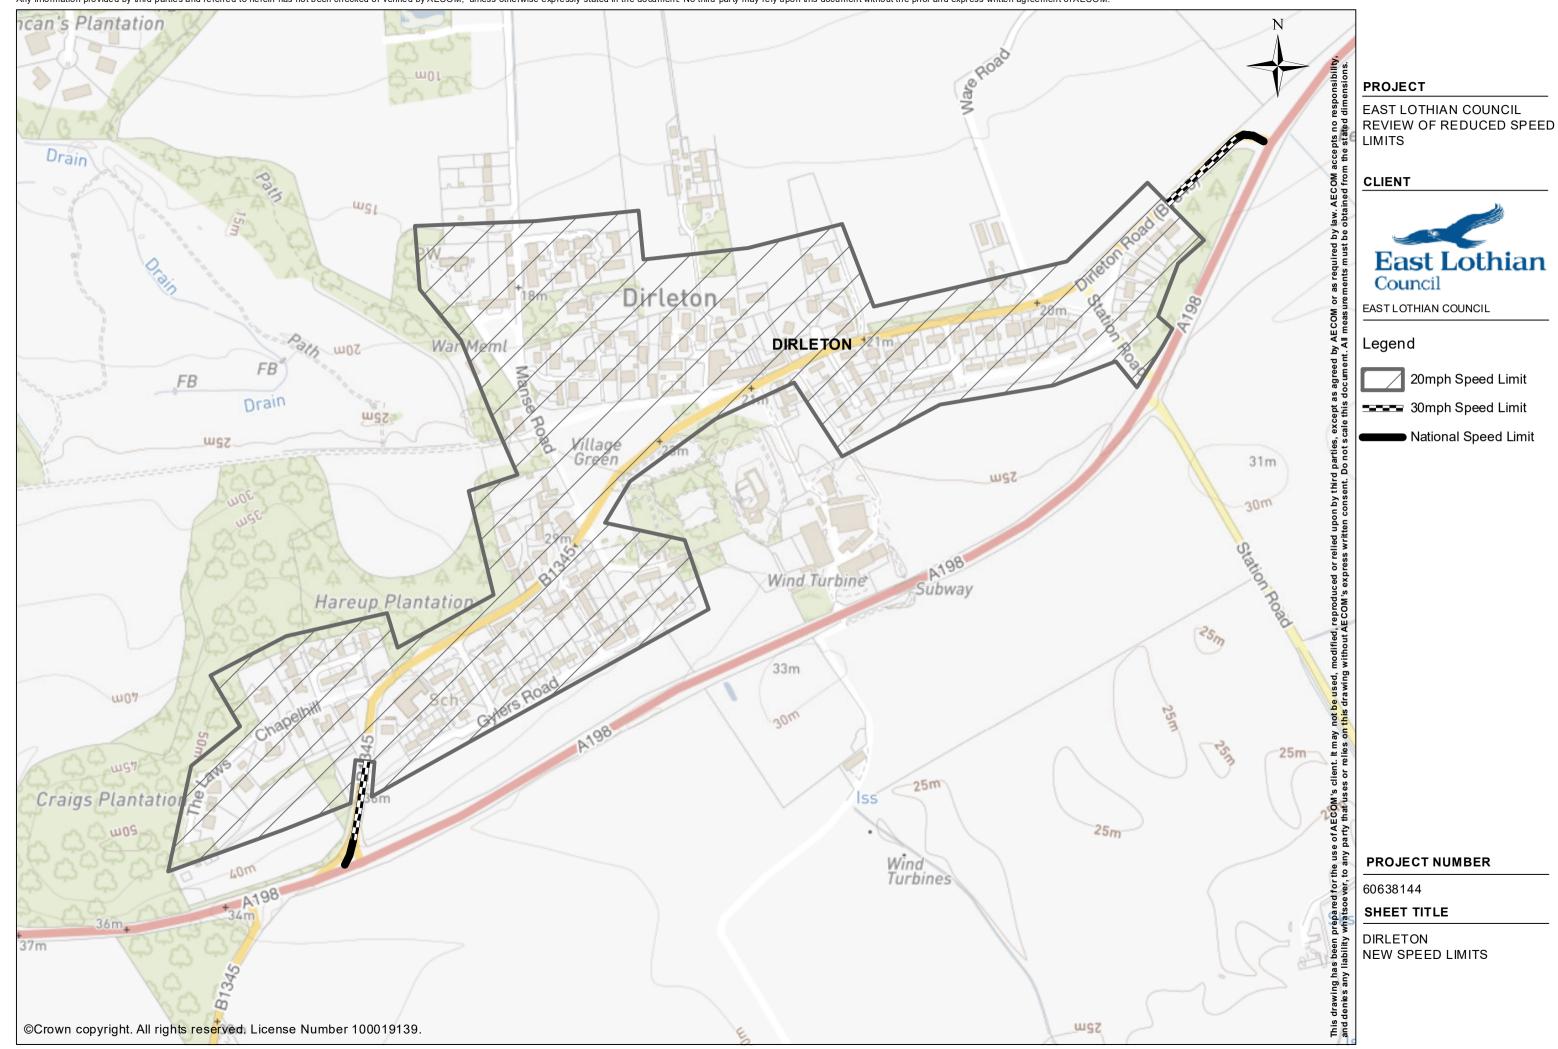

## Members' Library Service Request Form

| Date of Document          | 03/03/22                                                  |
|---------------------------|-----------------------------------------------------------|
| Originator                | Ian Lennock                                               |
| Originator's Ref (if any) |                                                           |
| Document Title            | New Reduced Speed Limits Map - North Berwick Coastal Area |

Part of appendix 1, sub appendix F, to Cabinet report dated 8 March 2022 entitled Updated Spaces for People Interventions

| Authorised By | Tom Reid               |
|---------------|------------------------|
| Designation   | Head of Infrastructure |
| Date          | 03/03/22               |