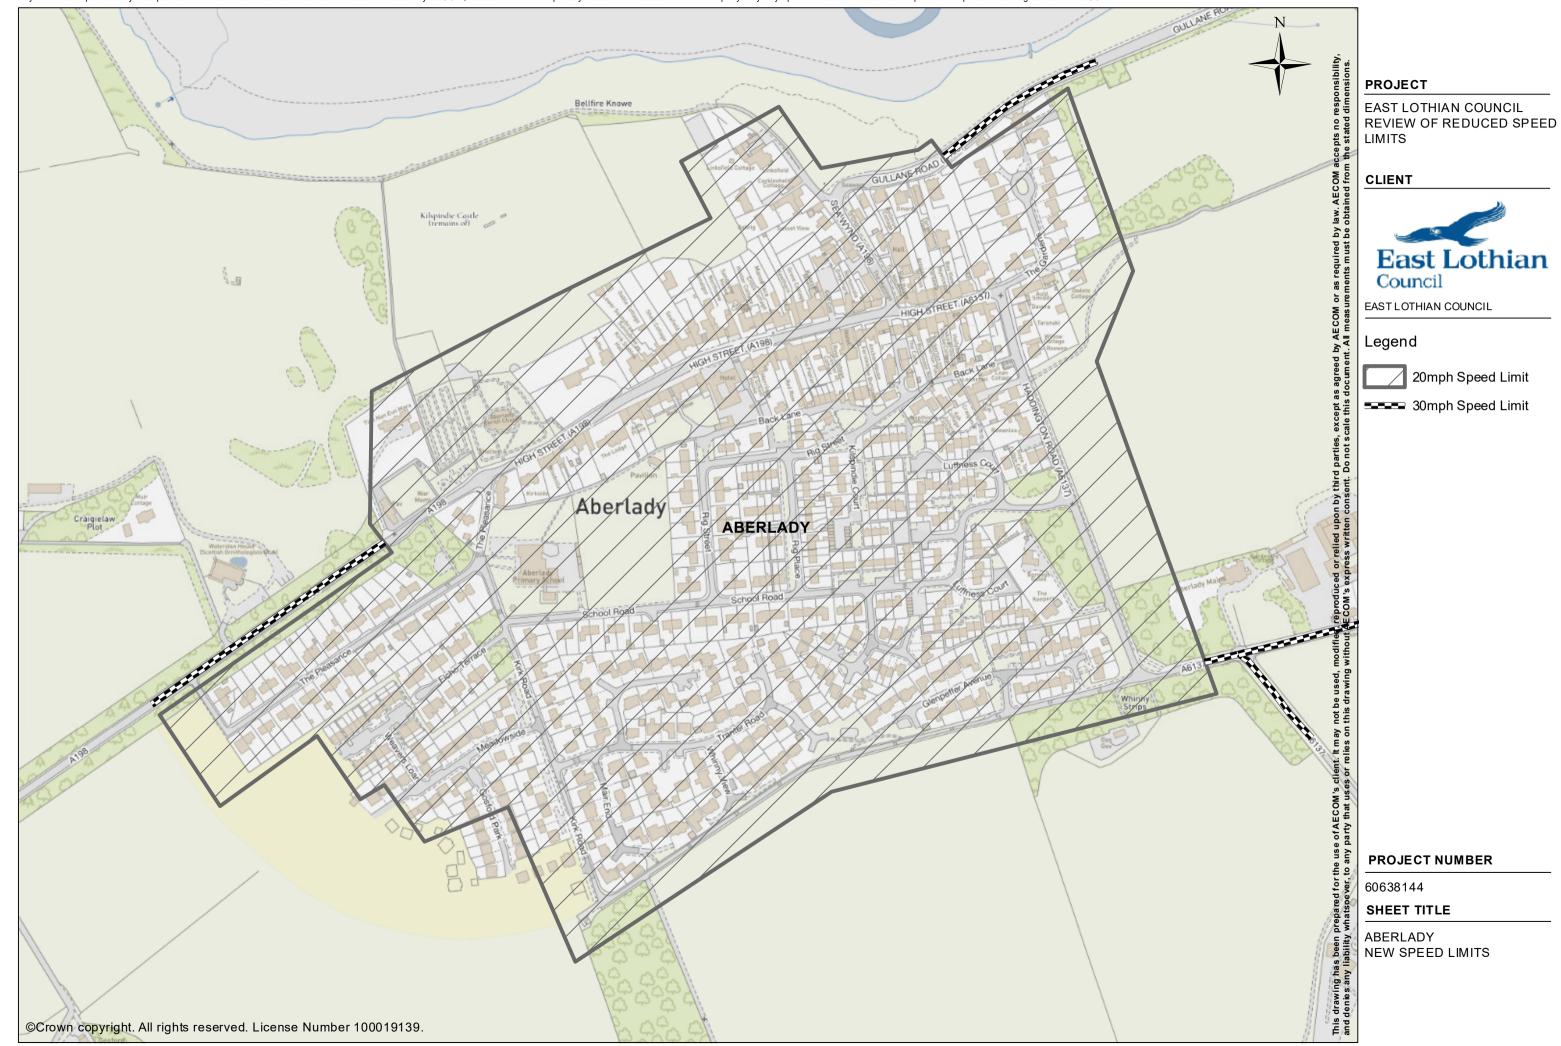

## Members' Library Service Request Form

| Date of Document          | 03/03/22                                                  |
|---------------------------|-----------------------------------------------------------|
| Originator                | Ian Lennock                                               |
| Originator's Ref (if any) |                                                           |
| Document Title            | New Reduced Speed Limits Map - North Berwick Coastal Area |

Part of appendix 1, sub appendix F, to Cabinet report dated 8 March 2022 entitled Updated Spaces for People Interventions

| Authorised By | Tom Reid               |
|---------------|------------------------|
| Designation   | Head of Infrastructure |
| Date          | 03/03/22               |