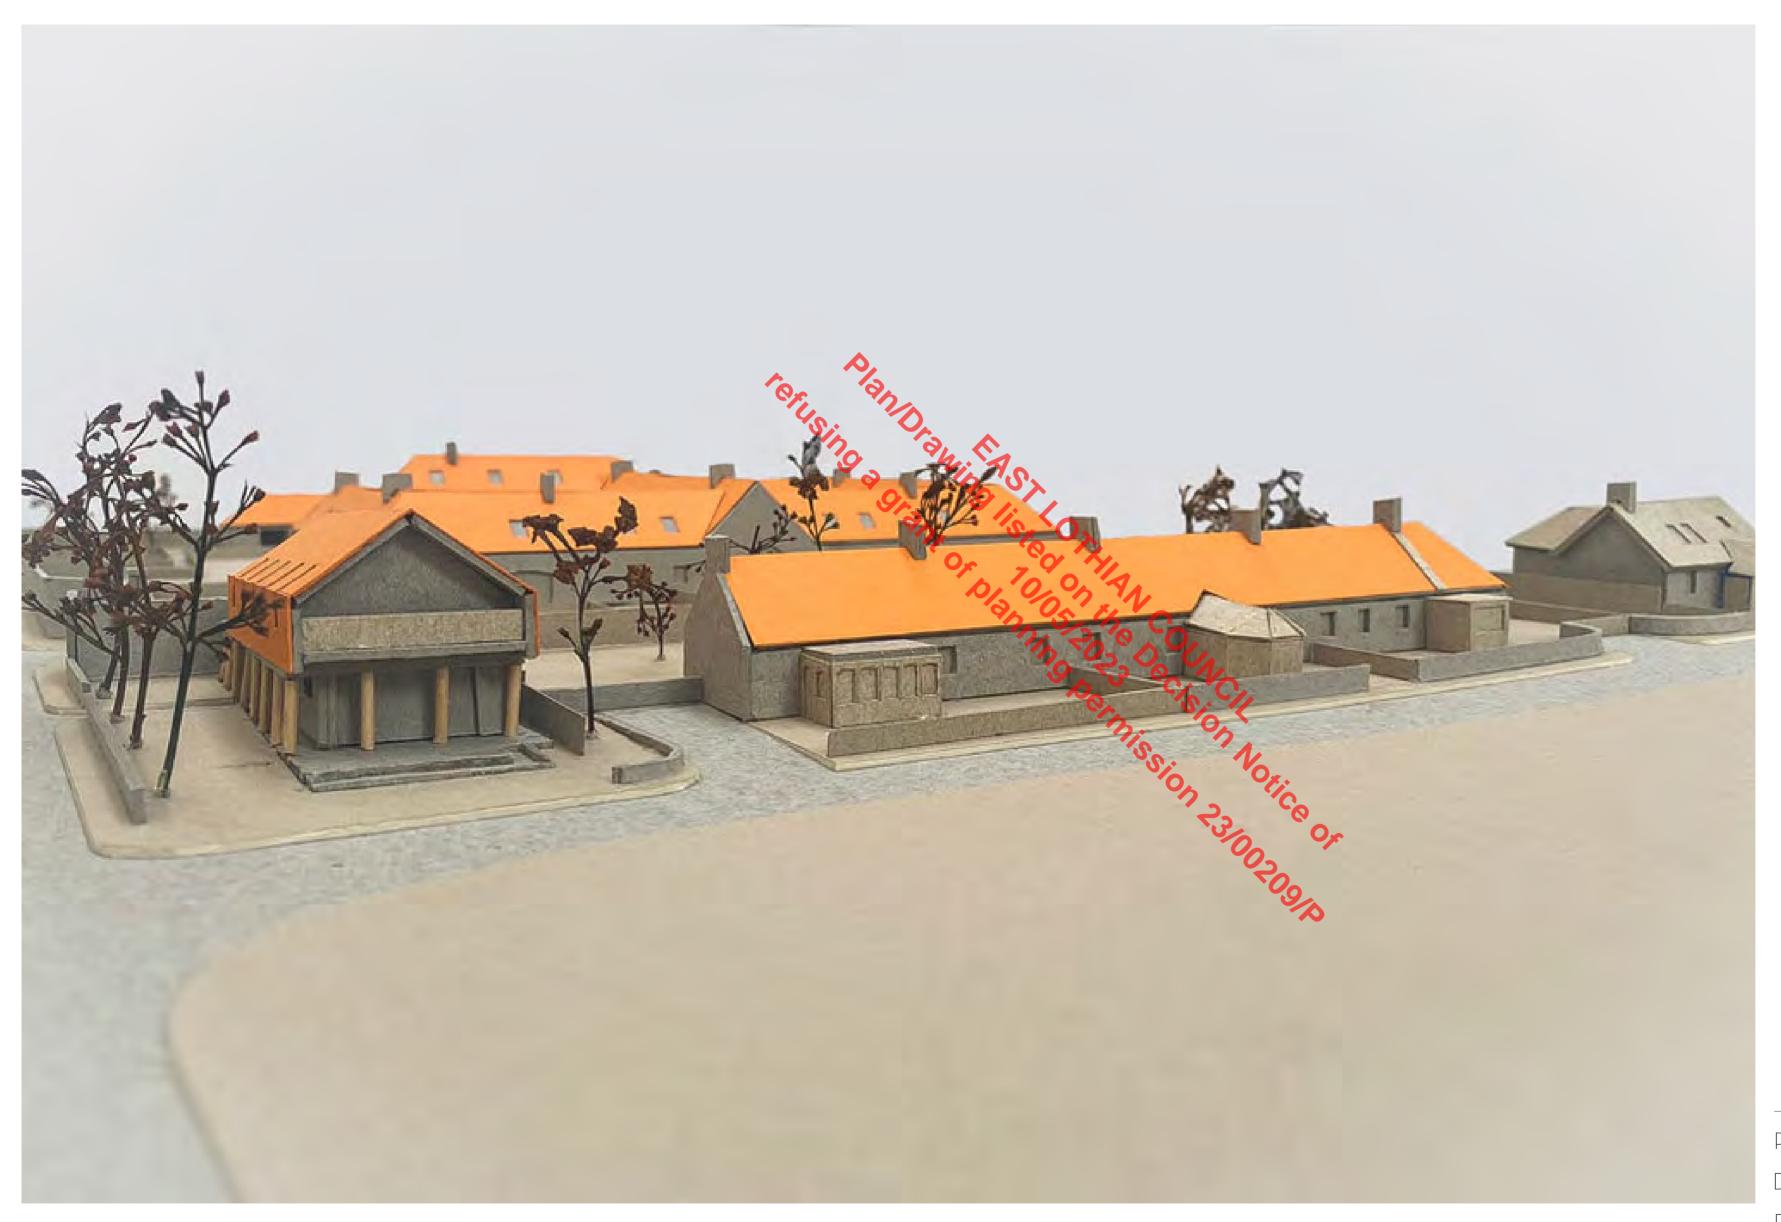

Project: Fenton Barns

Drawing Title: Model Photo O2

Drawing Scale: NTS
Project Ref.: 0129

Drawing No.: SK 007 Rev: 02

O9.11.2O22 Rev O2: Issued for Planning21.10.2O22 Rev O1: Planning Draft Issued to client