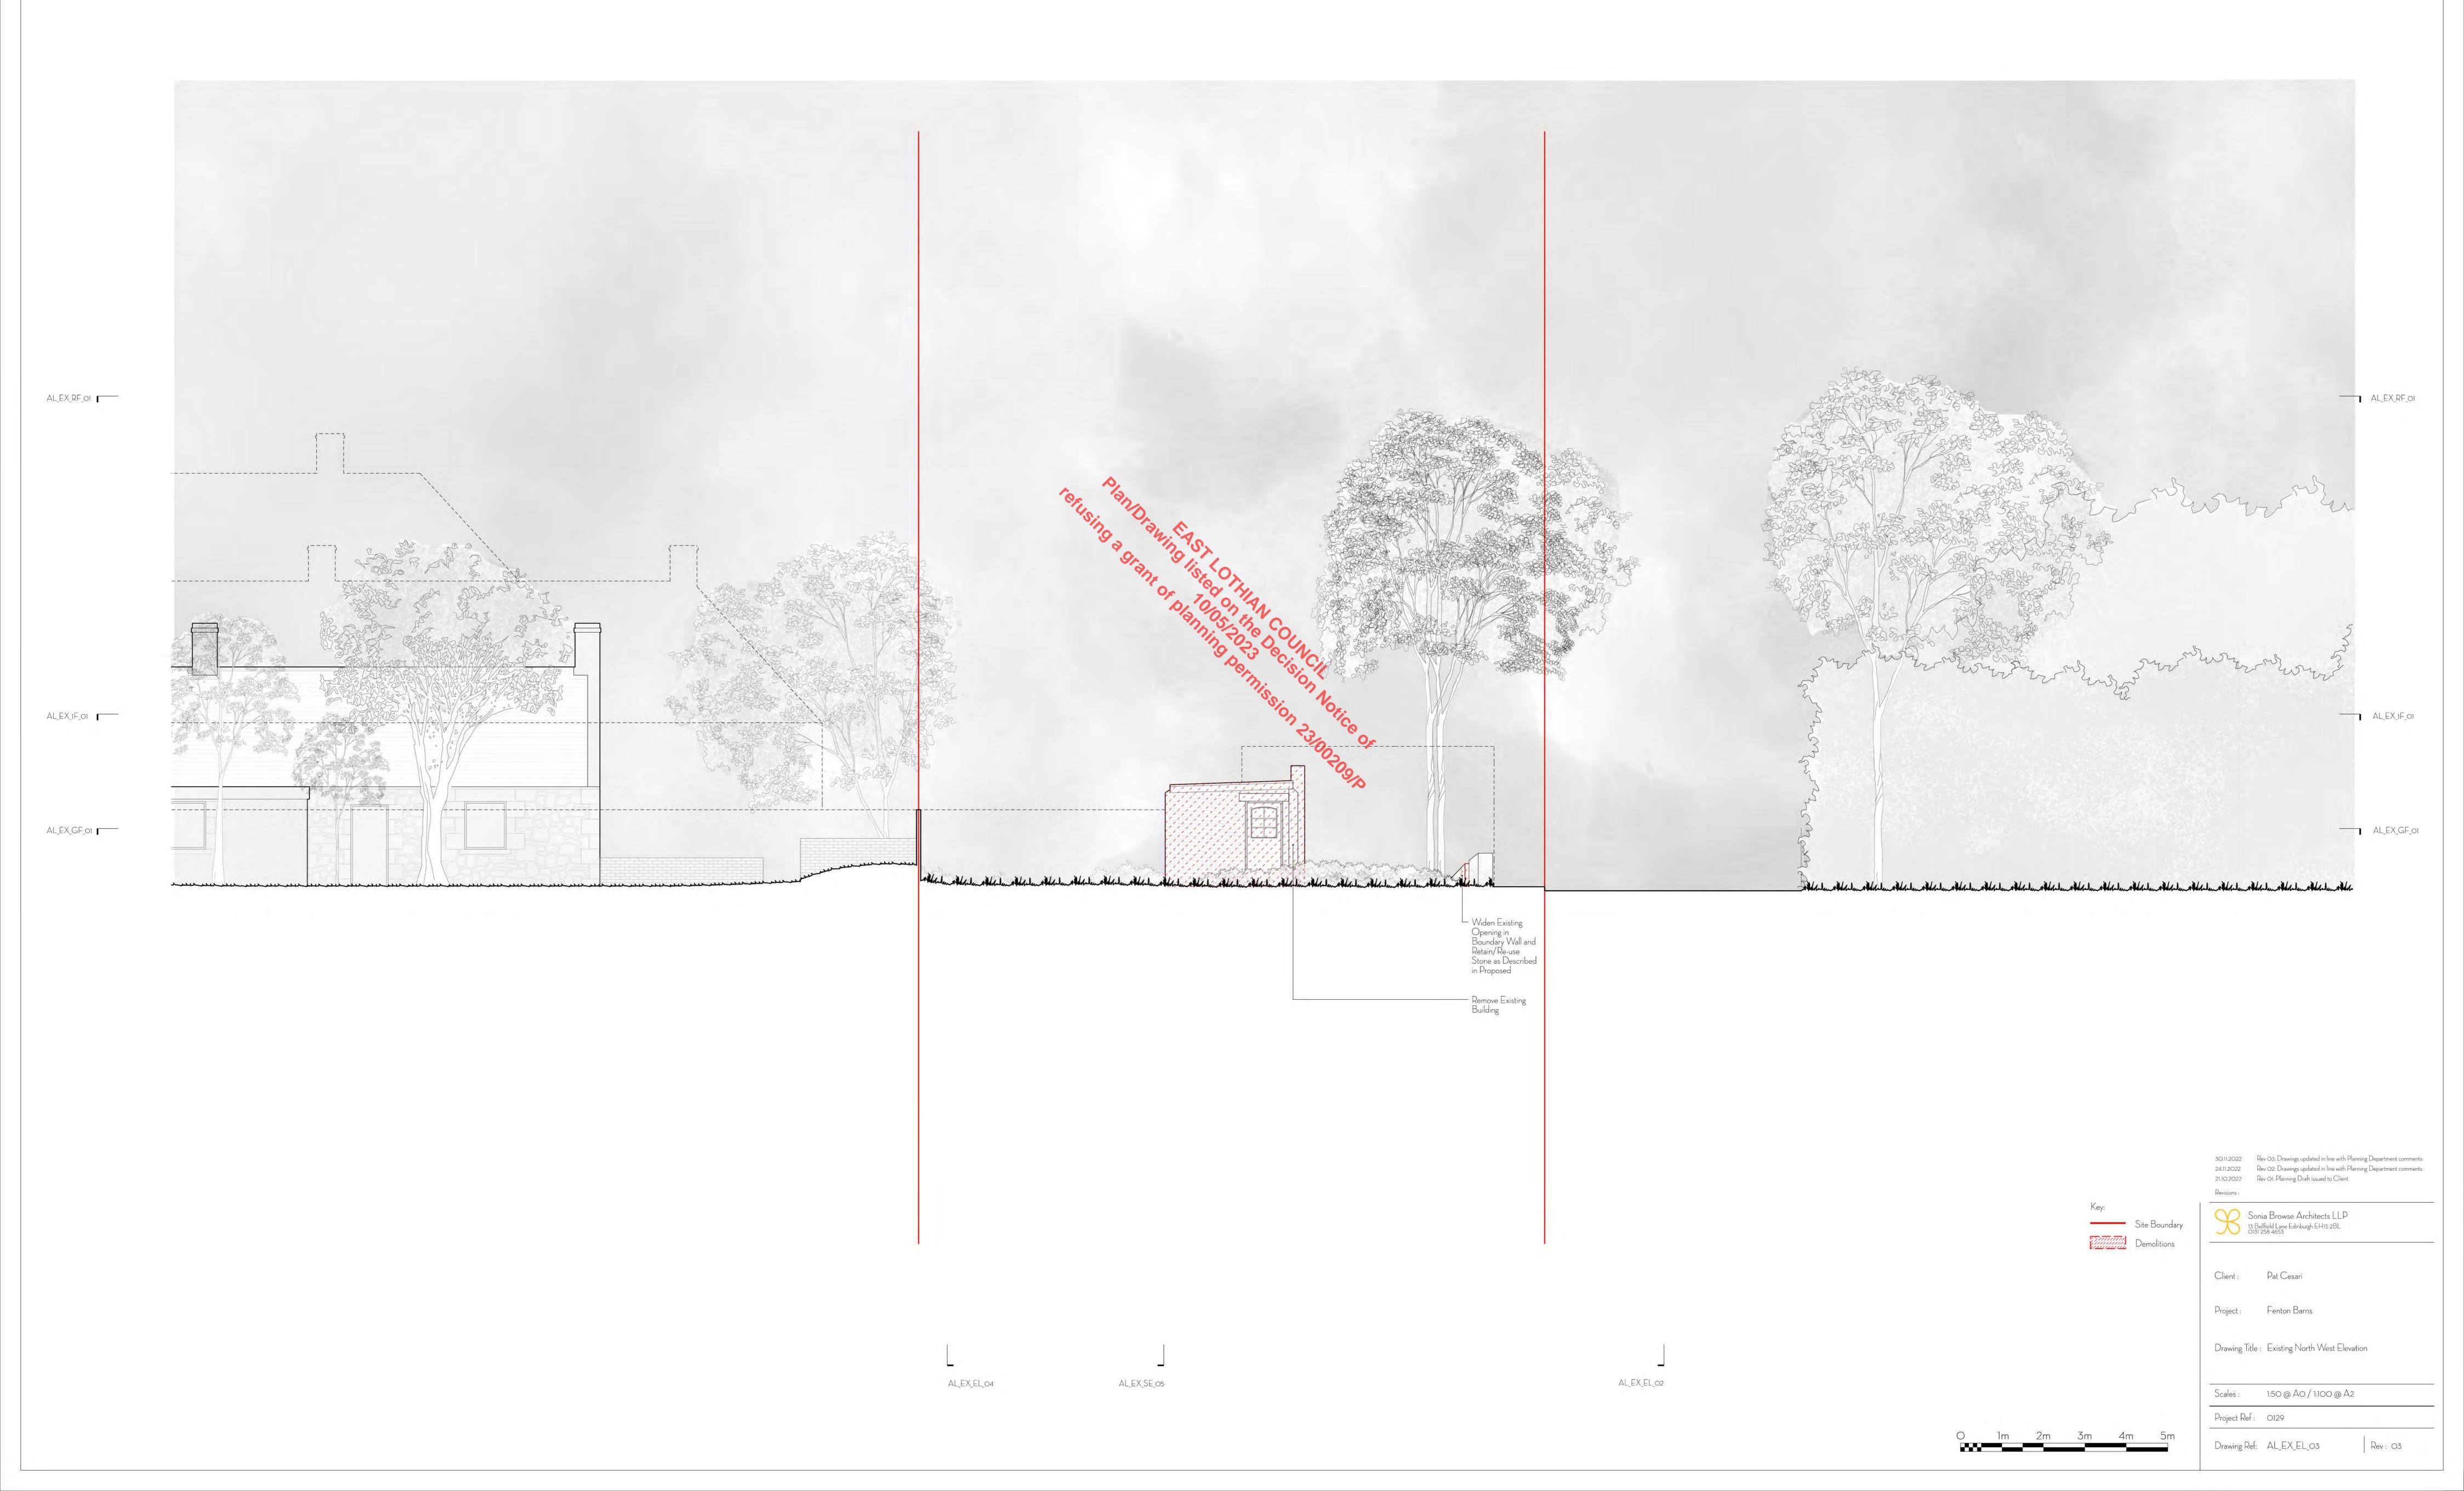

13 Bellfield Lane Edinburgh EH15 2BL

0131 258 4653

Client: Pat Cesari

Project : Fenton Barns

Drawing Title: Existing South East Site Elevation

Scales : 1:200 @ A0 / 1:400 @ A2

Project Ref : 0129

Drawing Ref: S\_EX\_EL\_01