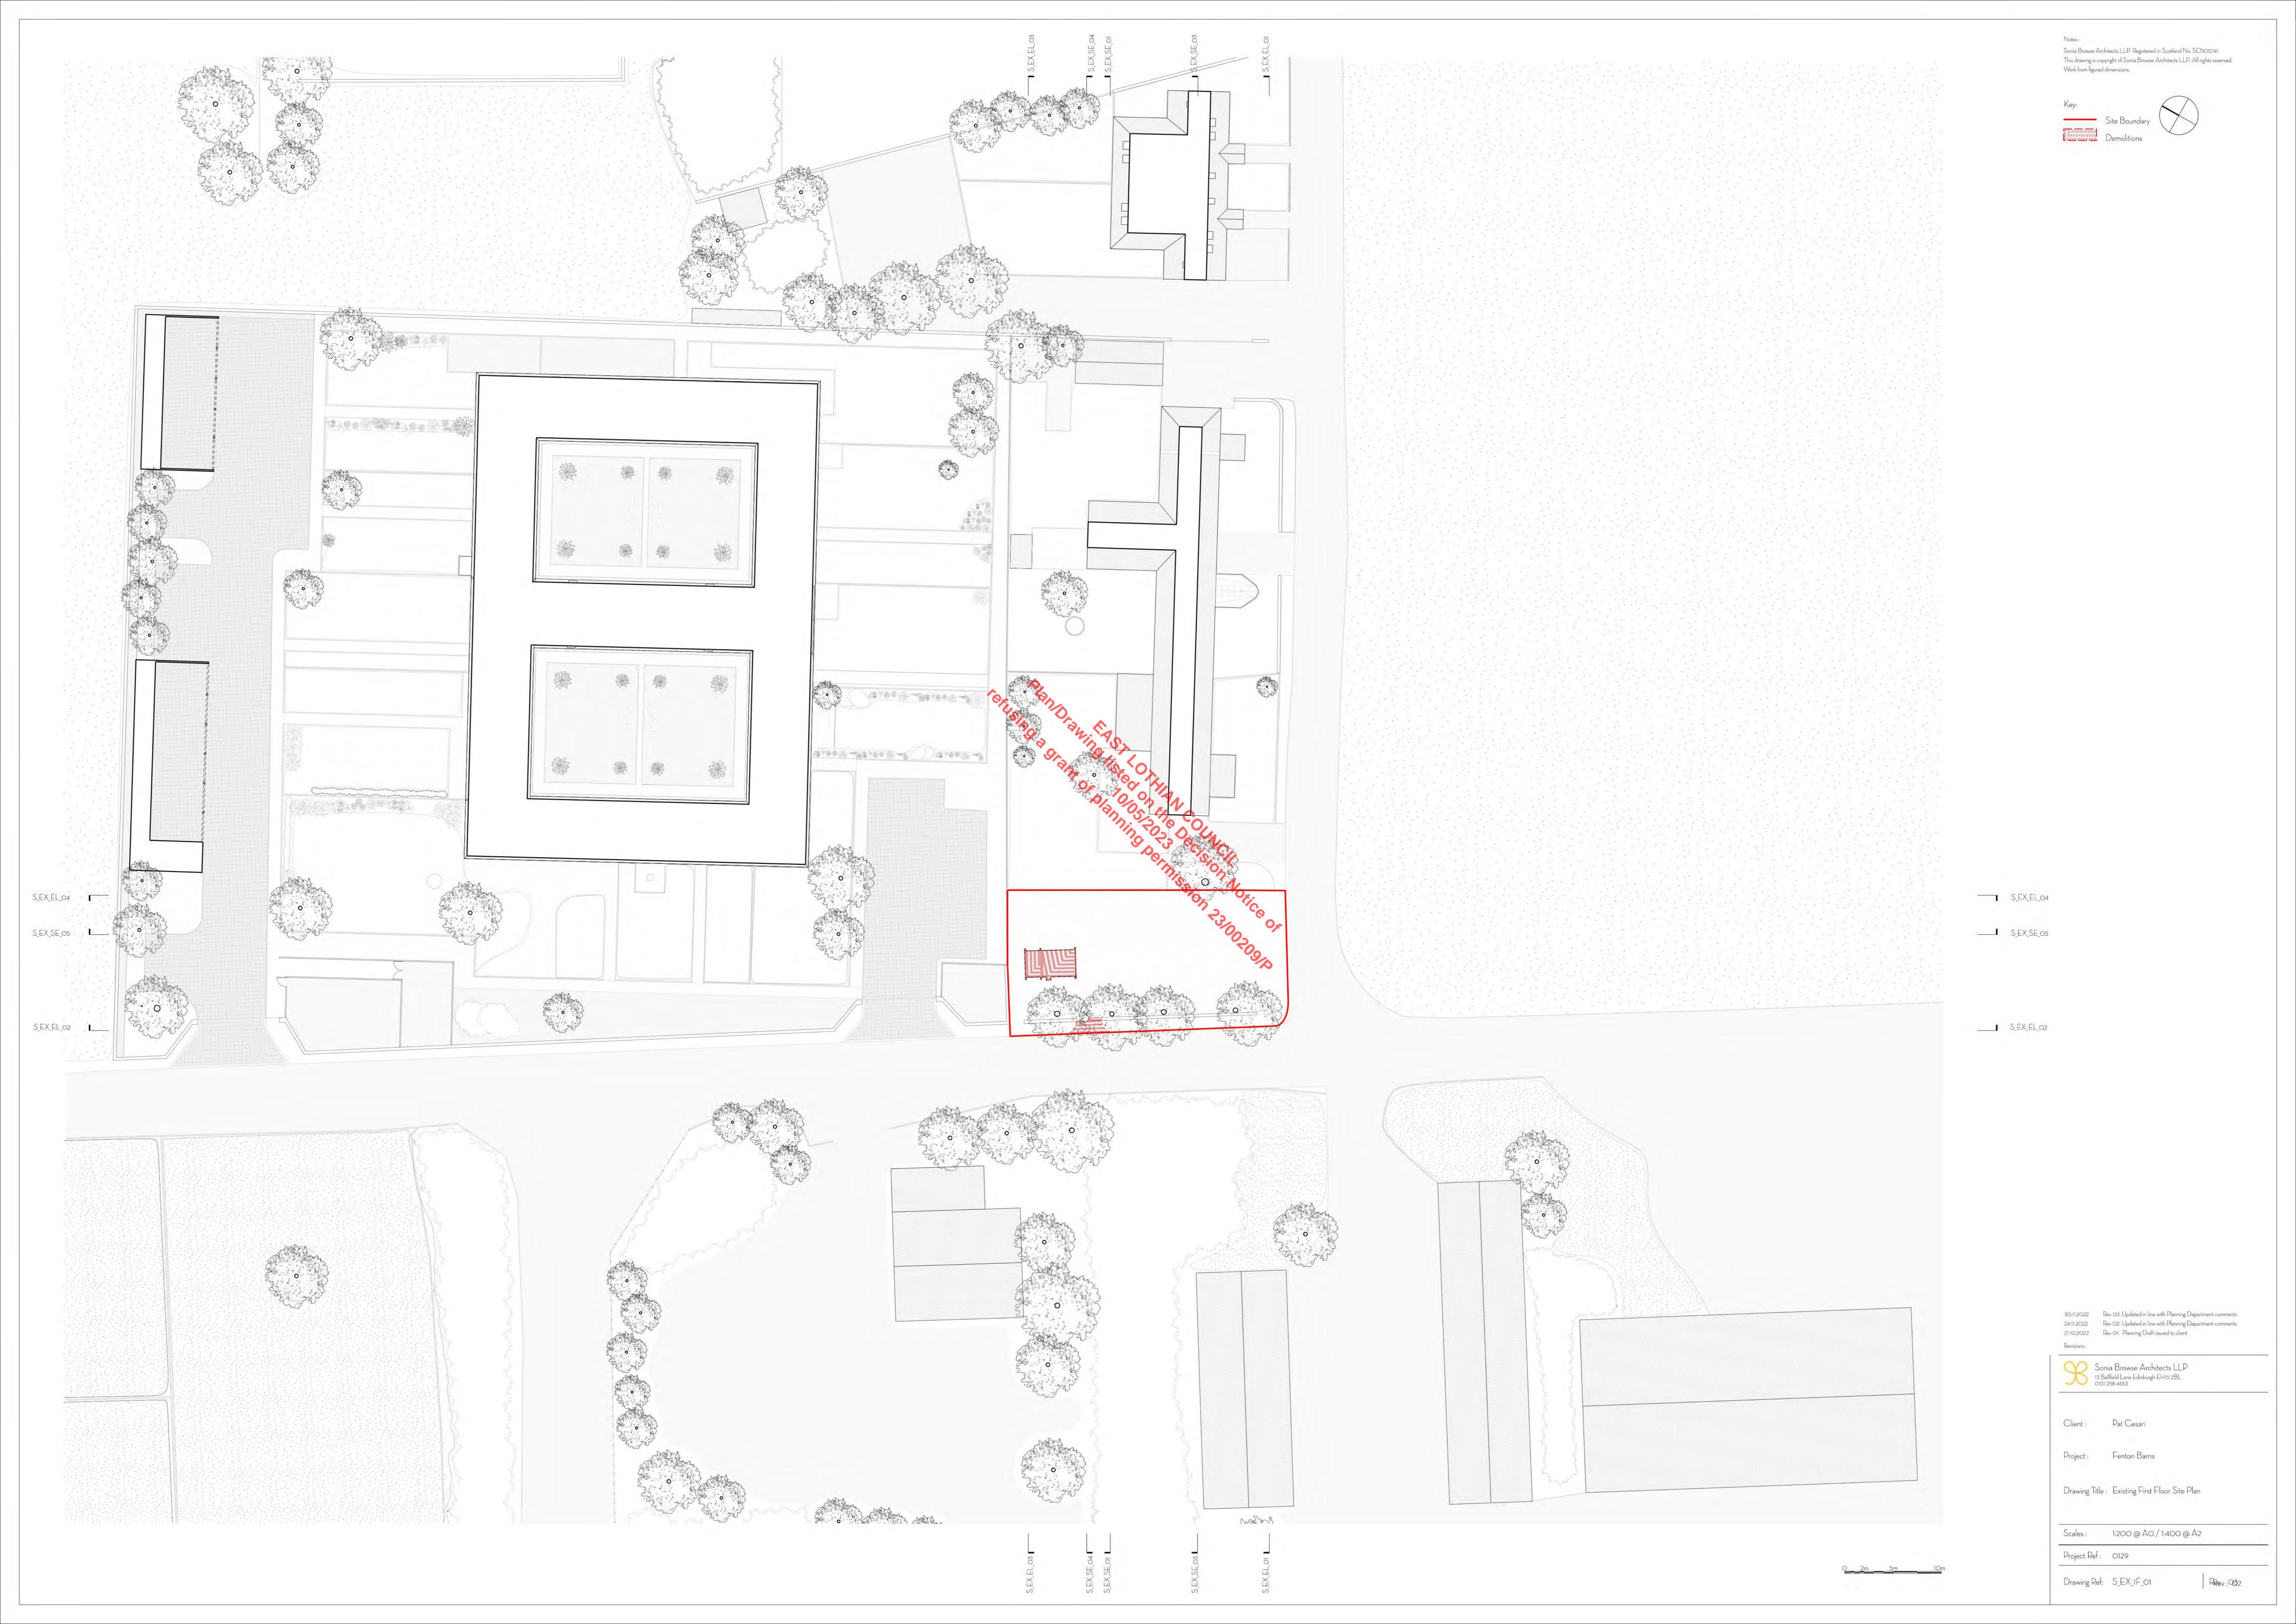

Drawing Title: Model Photo 04

Drawing Scale: NTS
Project Ref.: 0129

Project Ref.: O129
Drawing No.: SK 009 Rev: O2

Sonia Browse Architects LLP. Registered in Scotland No. SO305741
This drawing is copyright of Sonia Browse Architects LLP. All rights reserved.
Work from figured dimensions. Key:
Site Boundary
Demolitions S\_EX\_RF\_01 S\_EX\_RF\_01 S\_EX\_1F\_01 S\_EX\_GF\_01 30.11.2022 Rev 03: Updated in line with Planning Department comments
24.11.2022 Rev 02: Updated in line with Planning Department comments 21.10.2022 Rev 01: Planning Draft issued to Client Revisions : Sonia Browse Architects LLP
13 Bellfield Lane Edinburgh EH15 2BL
0131 258 4653 Client : Pat Cesari Project : Fenton Barns Drawing Title : Existing Site Section C Scales : 1:200 @ A0 / 1:400 @ A2 Project Ref : 0129 Drawing Ref: S\_EX\_SE\_03 Rev: 03