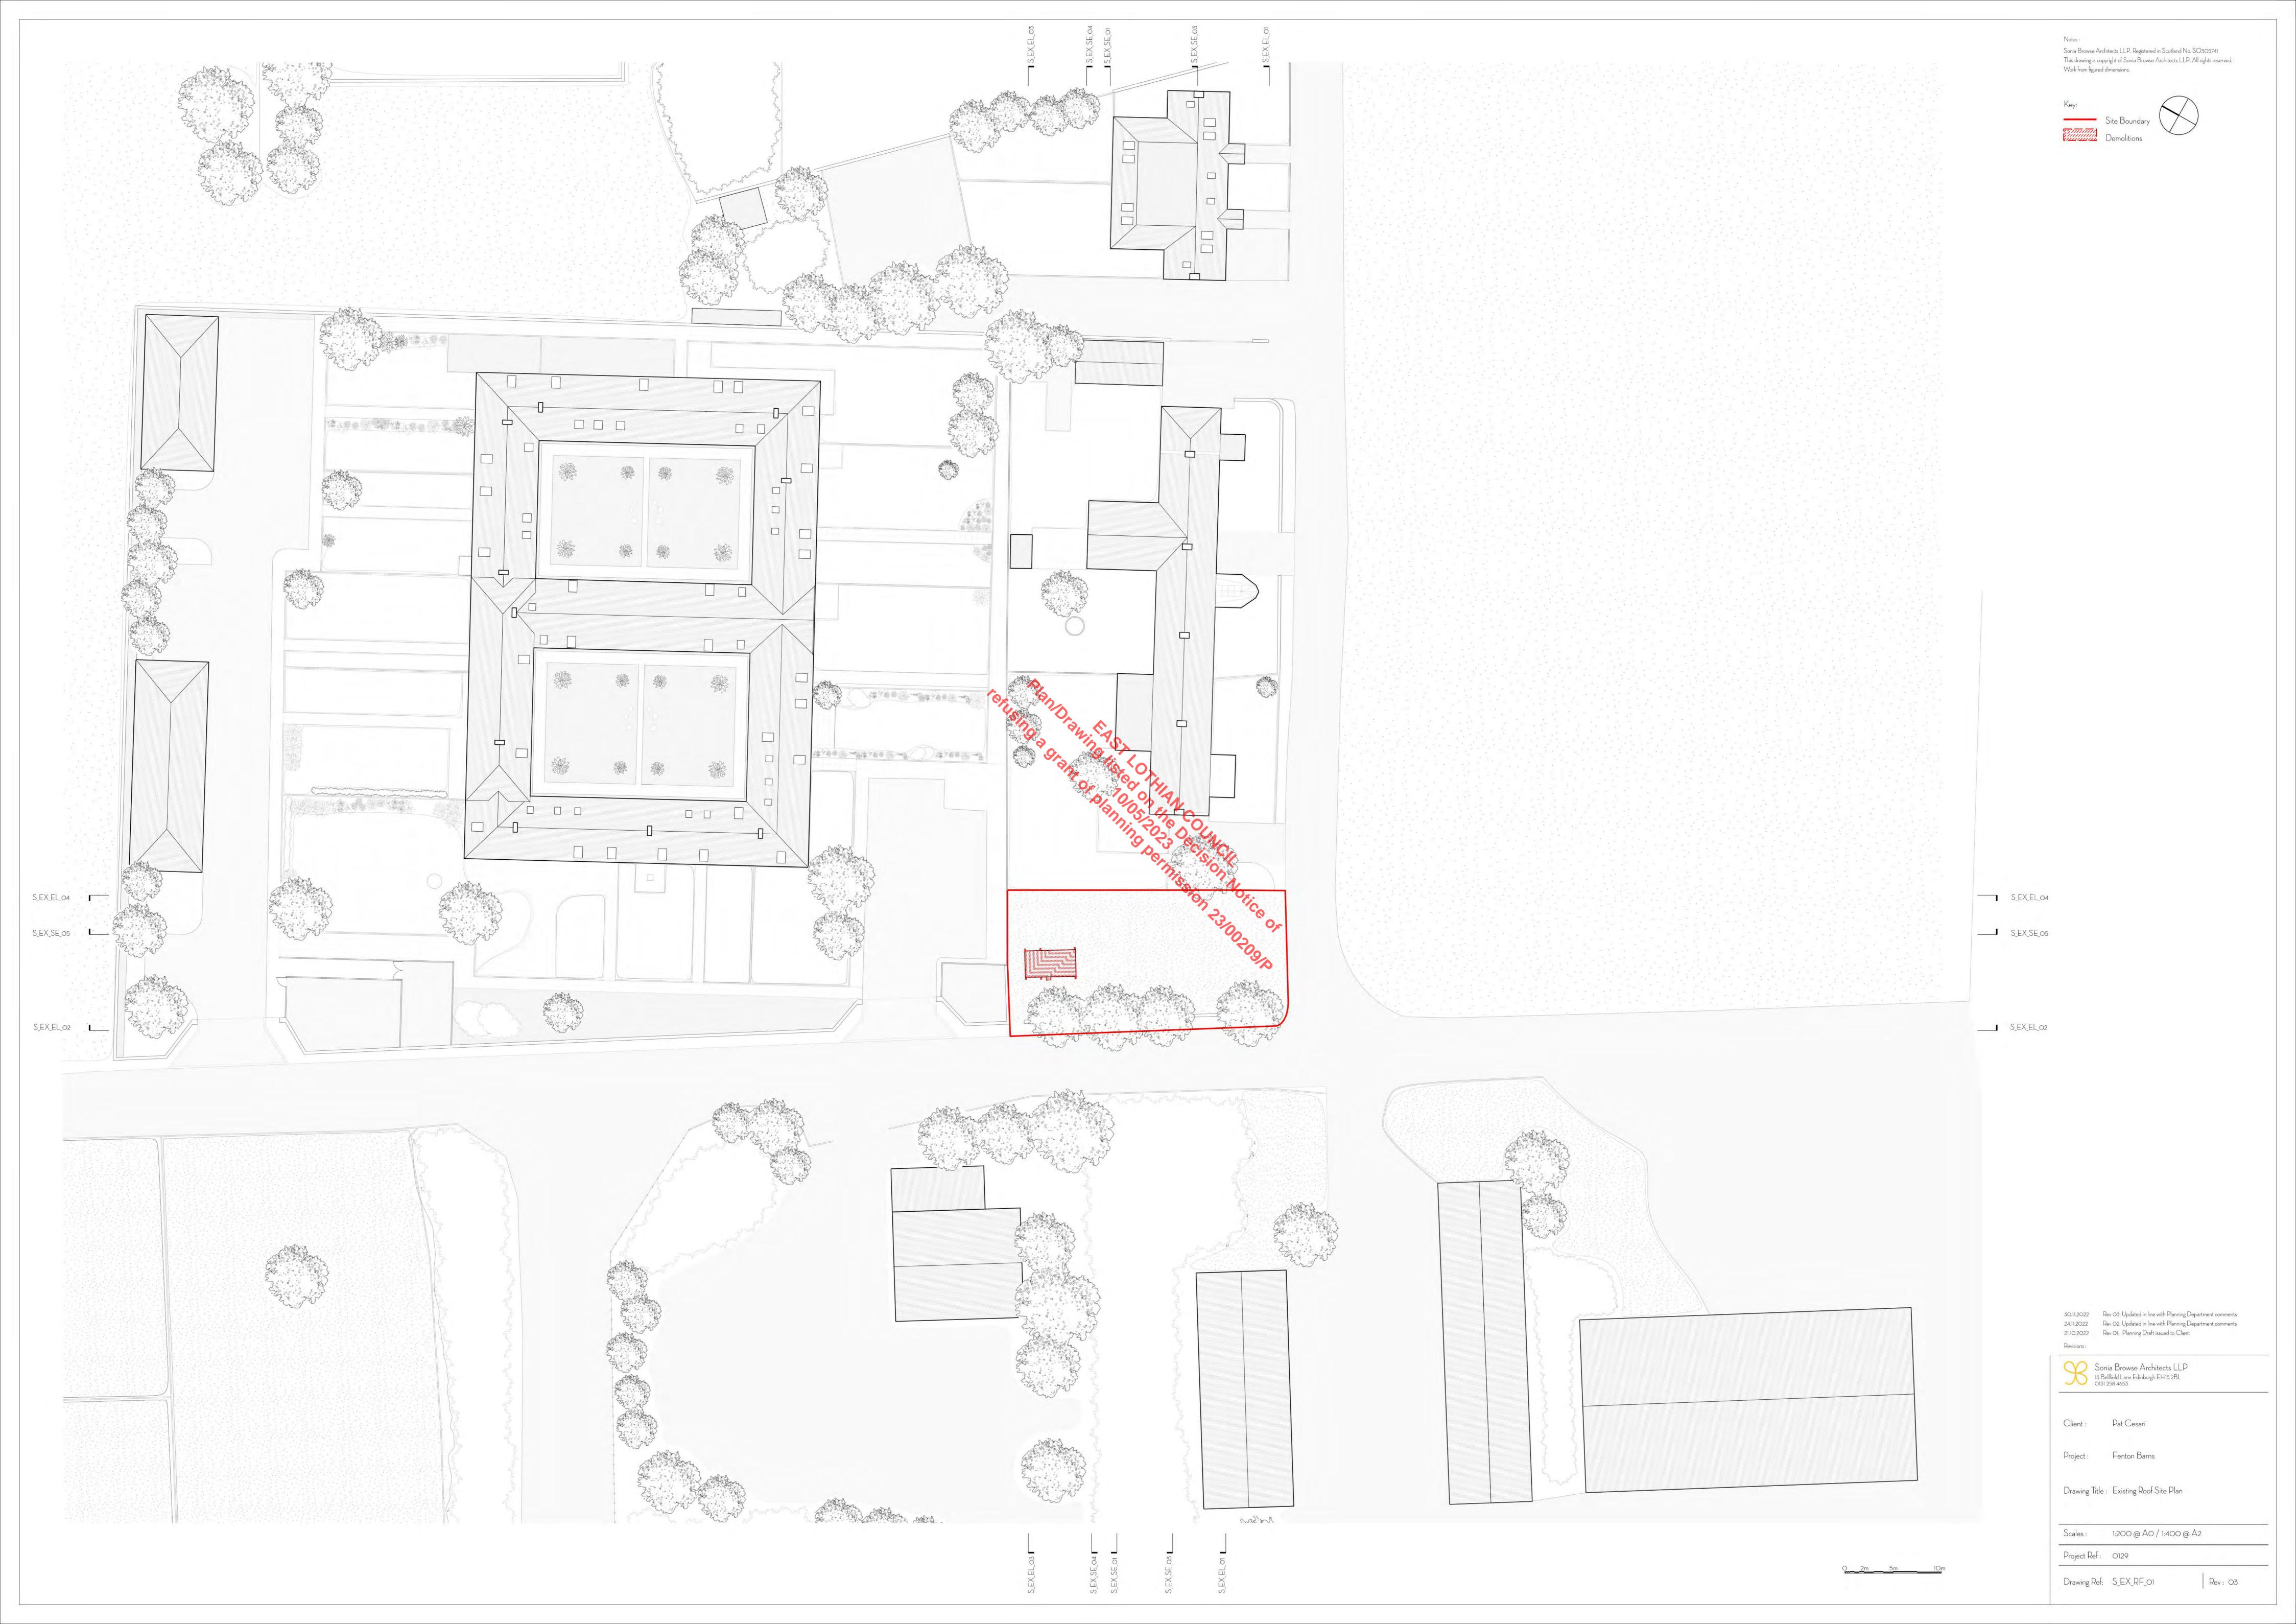

Drawing Title: Model Photo 04

Drawing Scale: NTS
Project Ref.: 0129

Project Ref.: O129
Drawing No.: SK 009 Rev: O2

Sonia Browse Architects LLP. Registered in Scotland No. SO305741
This drawing is copyright of Sonia Browse Architects LLP. All rights reserved.
Work from figured dimensions. Key:
Site Boundary
Demolitions S\_EX\_RF\_01 S\_EX\_RF\_01 S\_EX\_1F\_01 S\_EX\_GF\_01 30.11.2022 Rev 03: Updated in line with Planning Department comments
24.11.2022 Rev 02: Updated in line with Planning Department comments 21.10.2022 Rev 01: Planning Draft issued to Client Revisions : Sonia Browse Architects LLP
13 Bellfield Lane Edinburgh EH15 2BL
0131 258 4653 Client : Pat Cesari Project : Fenton Barns Drawing Title : Existing Site Section C Scales : 1:200 @ A0 / 1:400 @ A2 Project Ref : 0129 Drawing Ref: S\_EX\_SE\_03 Rev: 03