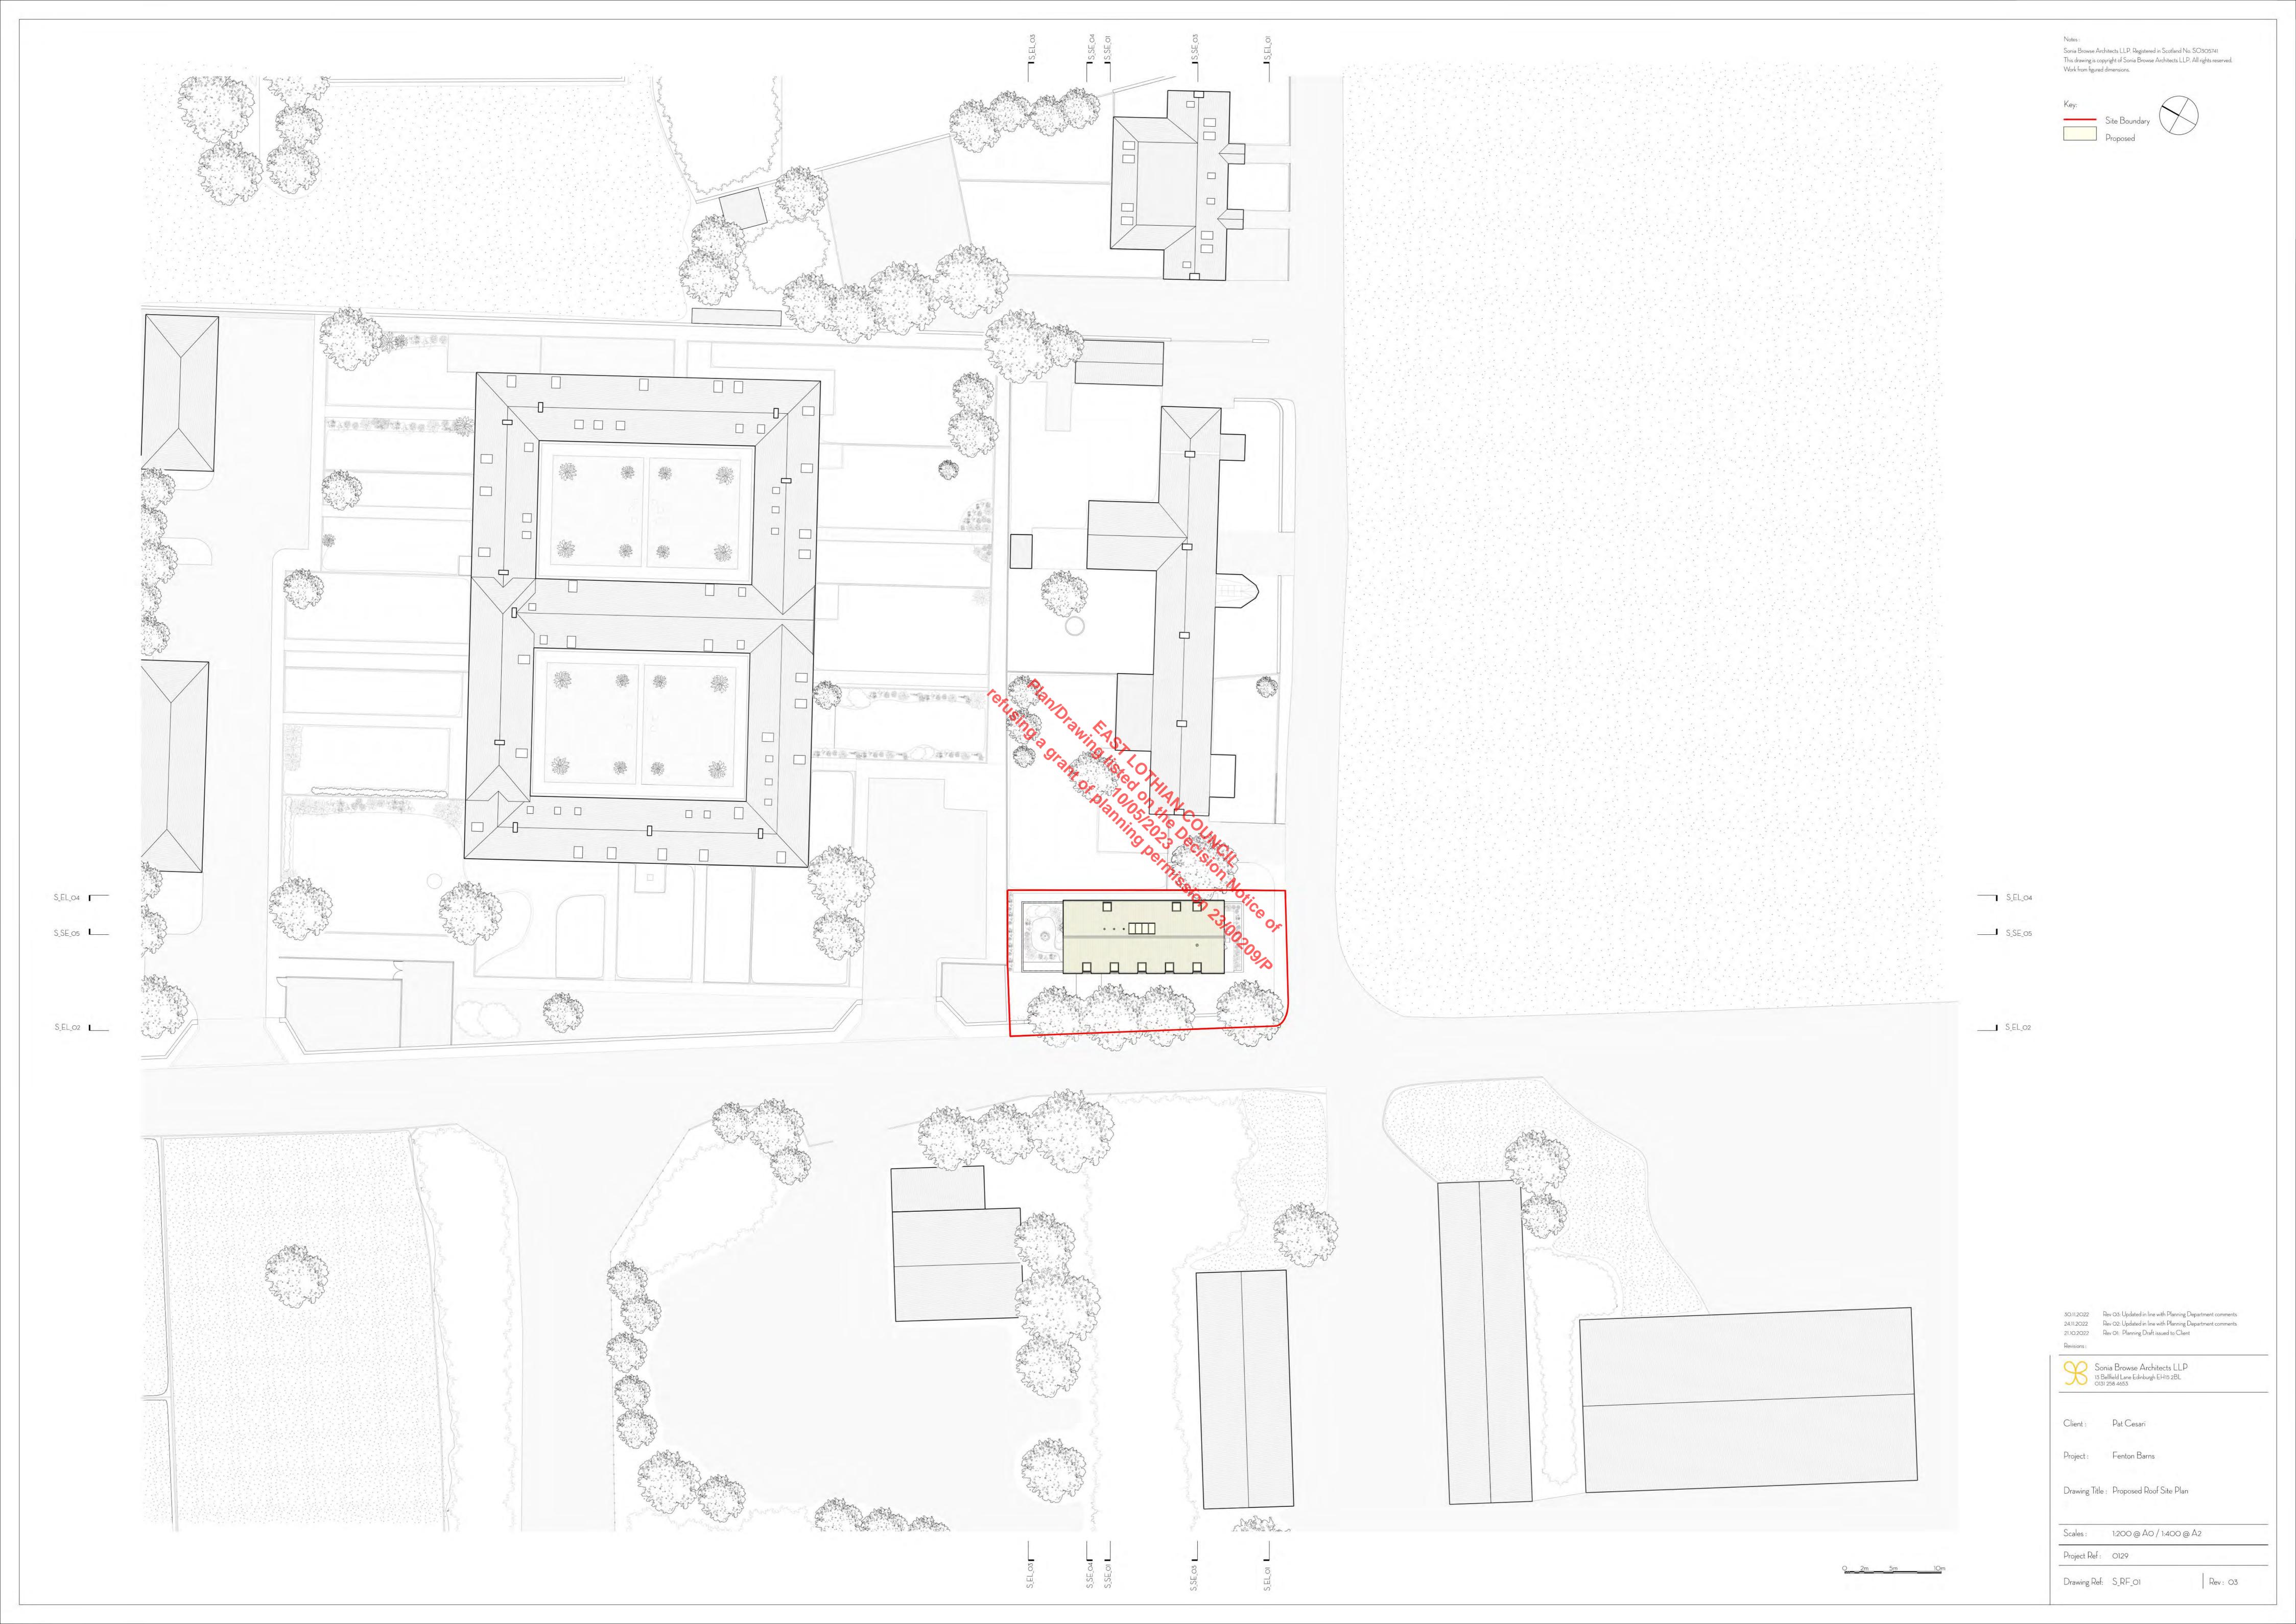

O9.11.2022 Rev O2: Issued for Planning21.10.2022 Rev O1: Planning Draft Issued to client

X

Sonia Browse Architects LLP
info@soniabrowsearchitects.com
13 Bellfield Lane Edinburgh EH15 2BL
0131 258 4653

Project: Fenton Barns

Drawing Title: Model Photo 01

Drawing Scale: NTS
Project Ref.: 0129

Drawing No.: SK 006 Rev: 02

O9.11.2022 Rev O2: Issued for Planning21.10.2022 Rev O1: Planning Draft Issued to client

Sonia Browse Architects LLP
info@soniabrowsearchitects.com
13 Bellfield Lane Edinburgh EH15 2BL
0131 258 4653