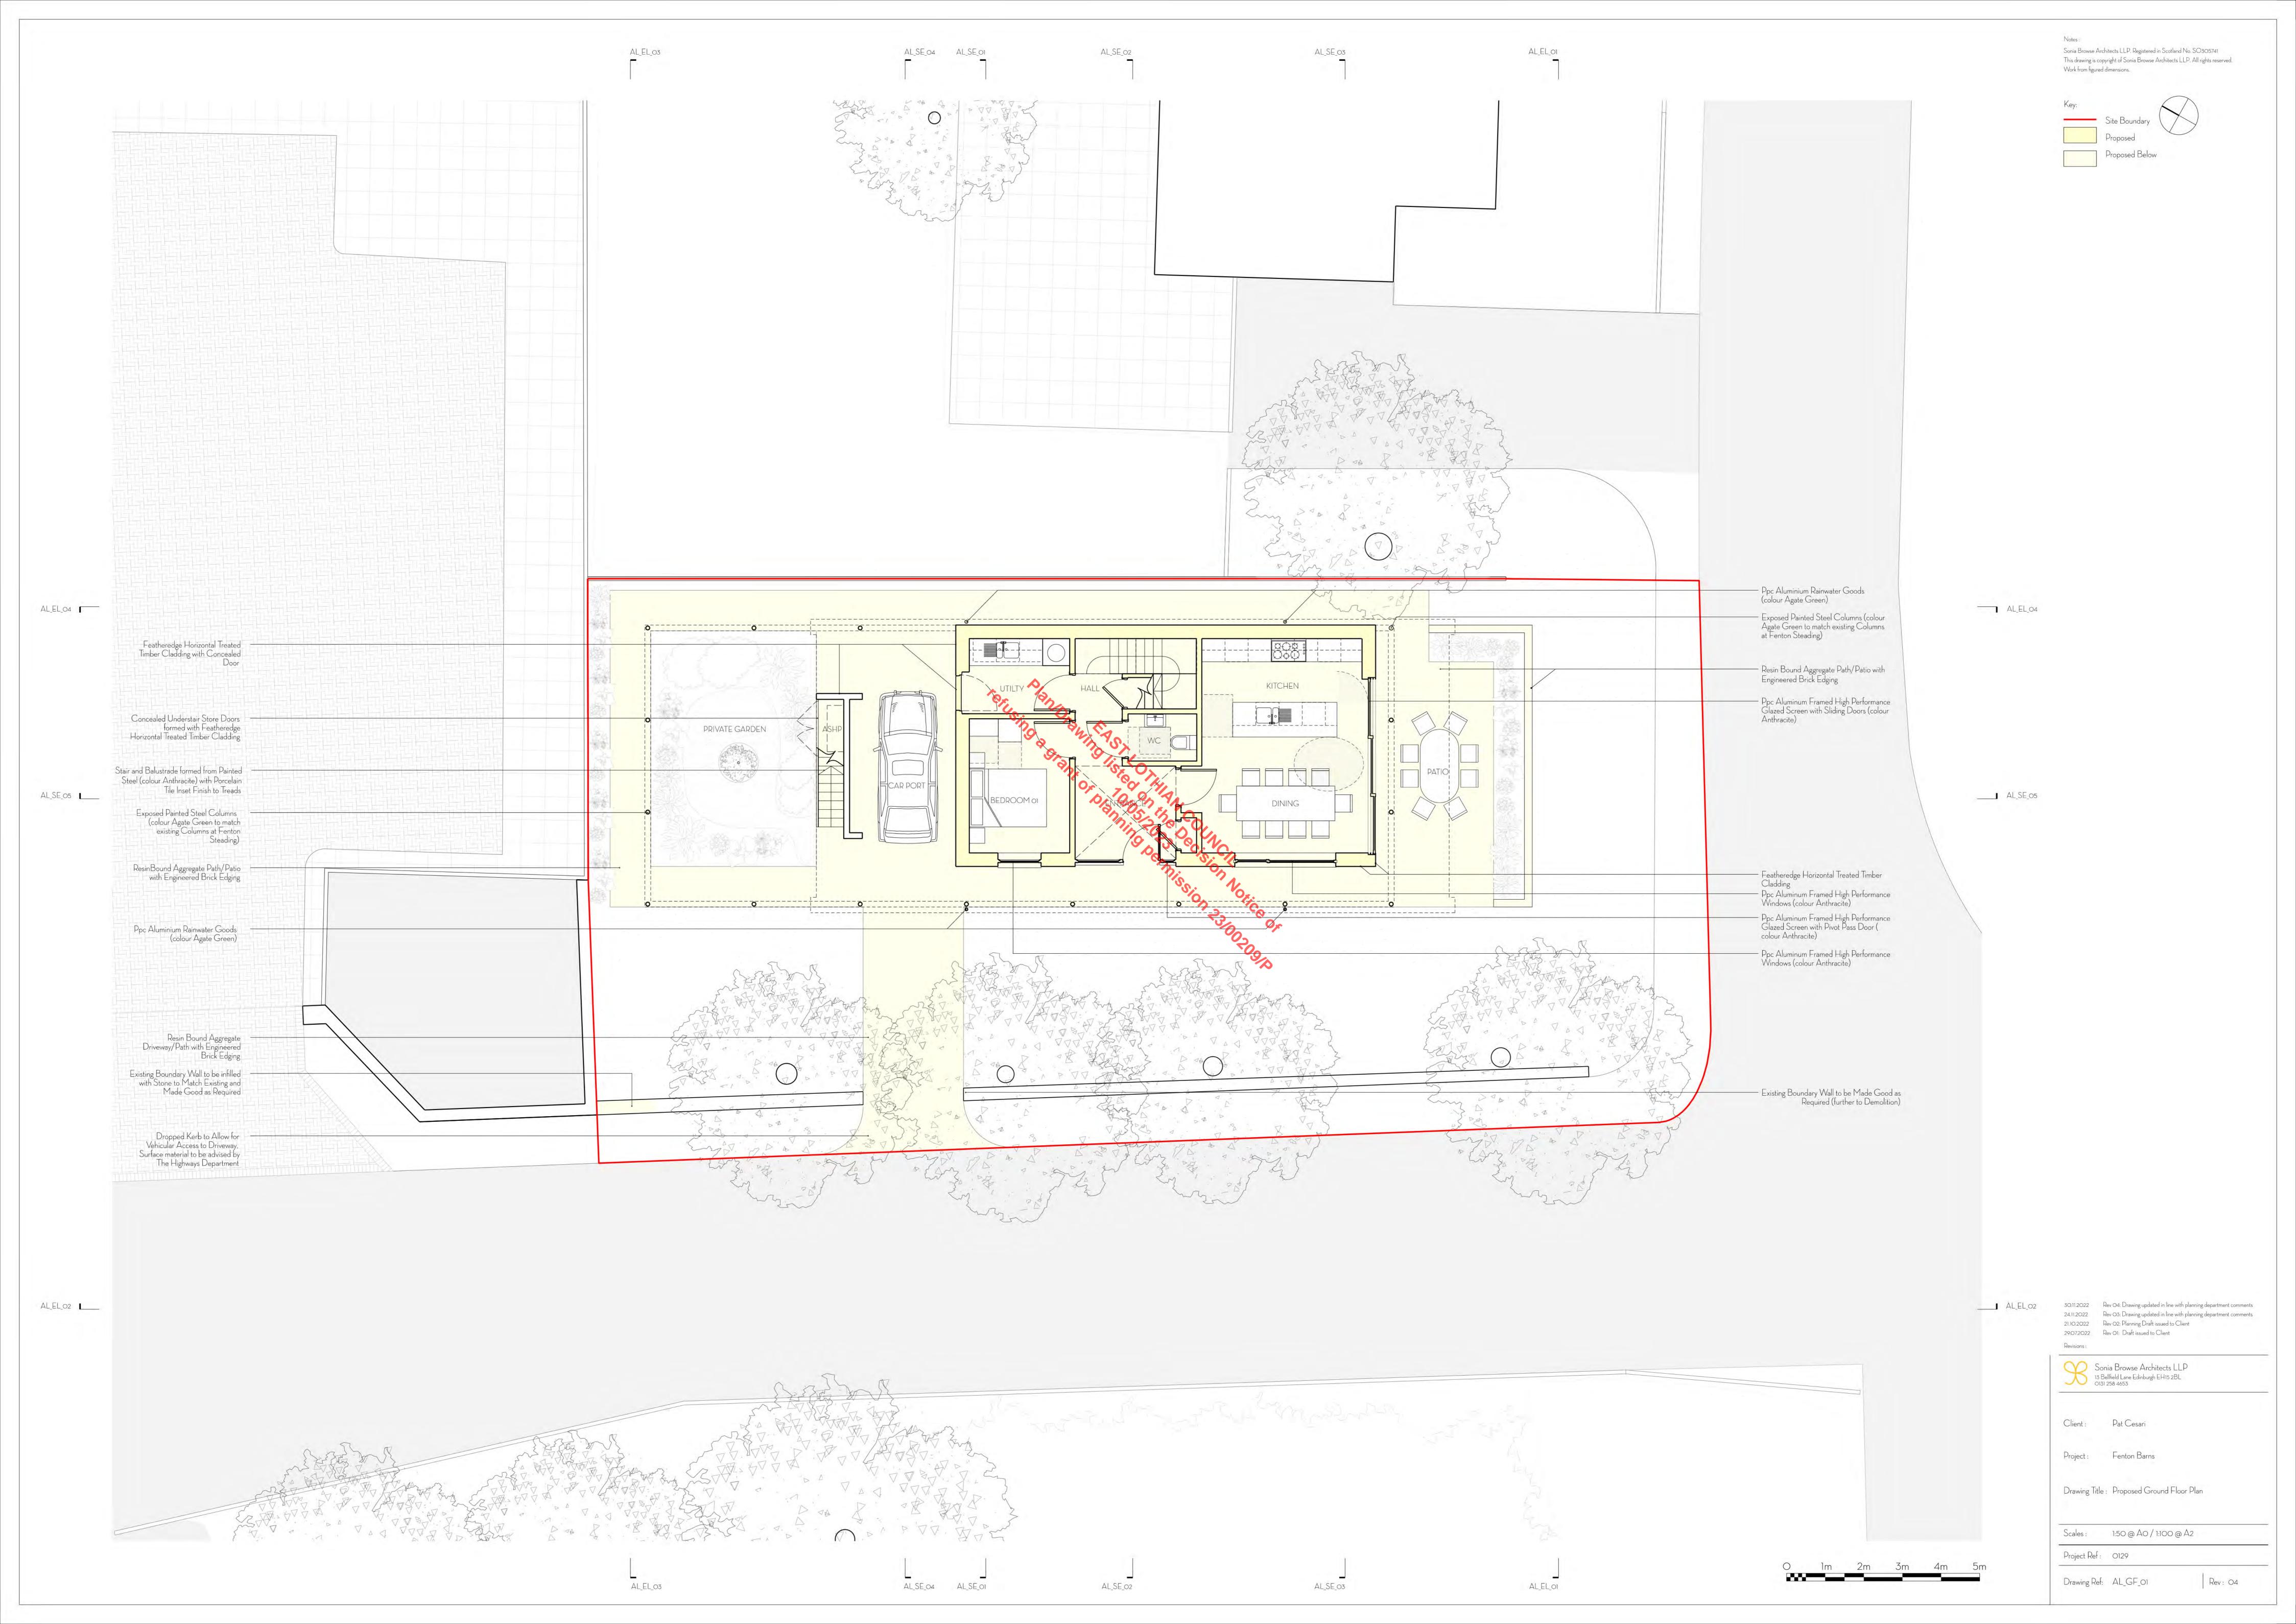

O9.11.2022 Rev O2: Issued for Planning21.10.2022 Rev O1: Planning Draft Issued to client

X

Sonia Browse Architects LLP
info@soniabrowsearchitects.com
13 Bellfield Lane Edinburgh EH15 2BL
0131 258 4653

Project: Fenton Barns

Drawing Title: Model Photo 01

Drawing Scale: NTS
Project Ref.: 0129

Drawing No.: SK 006 Rev: 02

O9.11.2022 Rev O2: Issued for Planning21.10.2022 Rev O1: Planning Draft Issued to client

Sonia Browse Architects LLP
info@soniabrowsearchitects.com
13 Bellfield Lane Edinburgh EH15 2BL
0131 258 4653