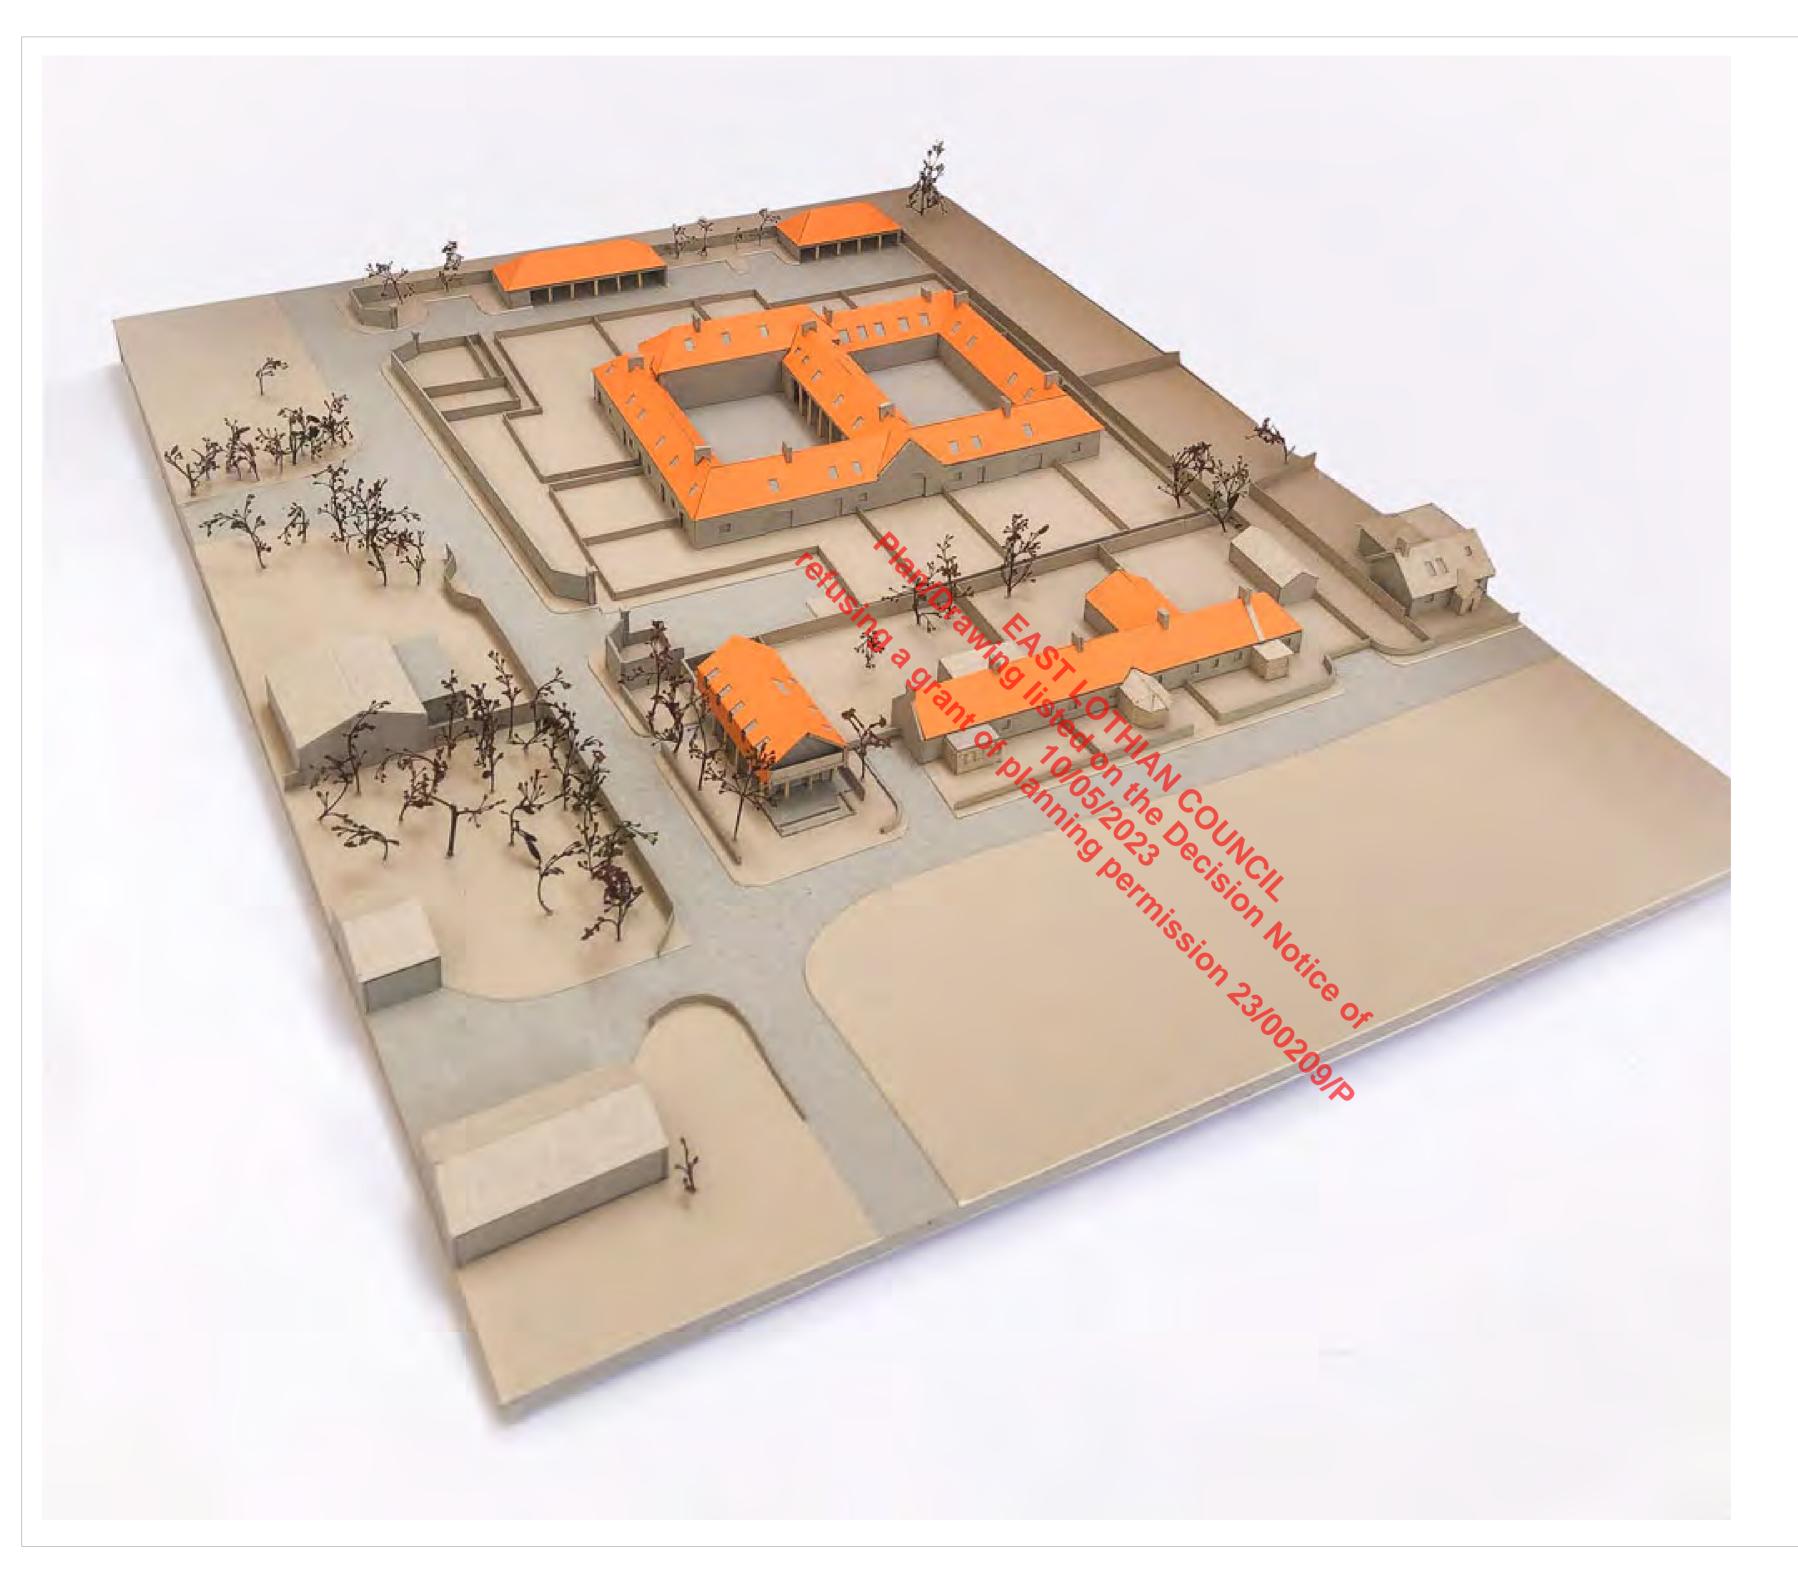

O9.11.2022 Rev O2: Issued for Planning21.10.2022 Rev O1: Planning Draft Issued to client

Sonia Browse Architects LLP
info@soniabrowsearchitects.com
13 Bellfield Lane Edinburgh EH15 2BL
0131 258 4653

Project: Fenton Barns

Drawing Title: Model Photo 04

Drawing Scale: NTS
Project Ref.: 0129

Project Ref.: O129
Drawing No.: SK 009 Rev: O2

Sonia Browse Architects LLP. Registered in Scotland No. SO305741
This drawing is copyright of Sonia Browse Architects LLP. All rights reserved.
Work from figured dimensions. Key:
Site Boundary
Demolitions S\_EX\_RF\_01 S\_EX\_RF\_01 S\_EX\_1F\_01 S\_EX\_GF\_01 30.11.2022 Rev 03: Updated in line with Planning Department comments
24.11.2022 Rev 02: Updated in line with Planning Department comments 21.10.2022 Rev 01: Planning Draft issued to Client Revisions : Sonia Browse Architects LLP
13 Bellfield Lane Edinburgh EH15 2BL
0131 258 4653 Client : Pat Cesari Project : Fenton Barns Drawing Title : Existing Site Section C Scales : 1:200 @ A0 / 1:400 @ A2 Project Ref : 0129 Drawing Ref: S\_EX\_SE\_03 Rev: 03