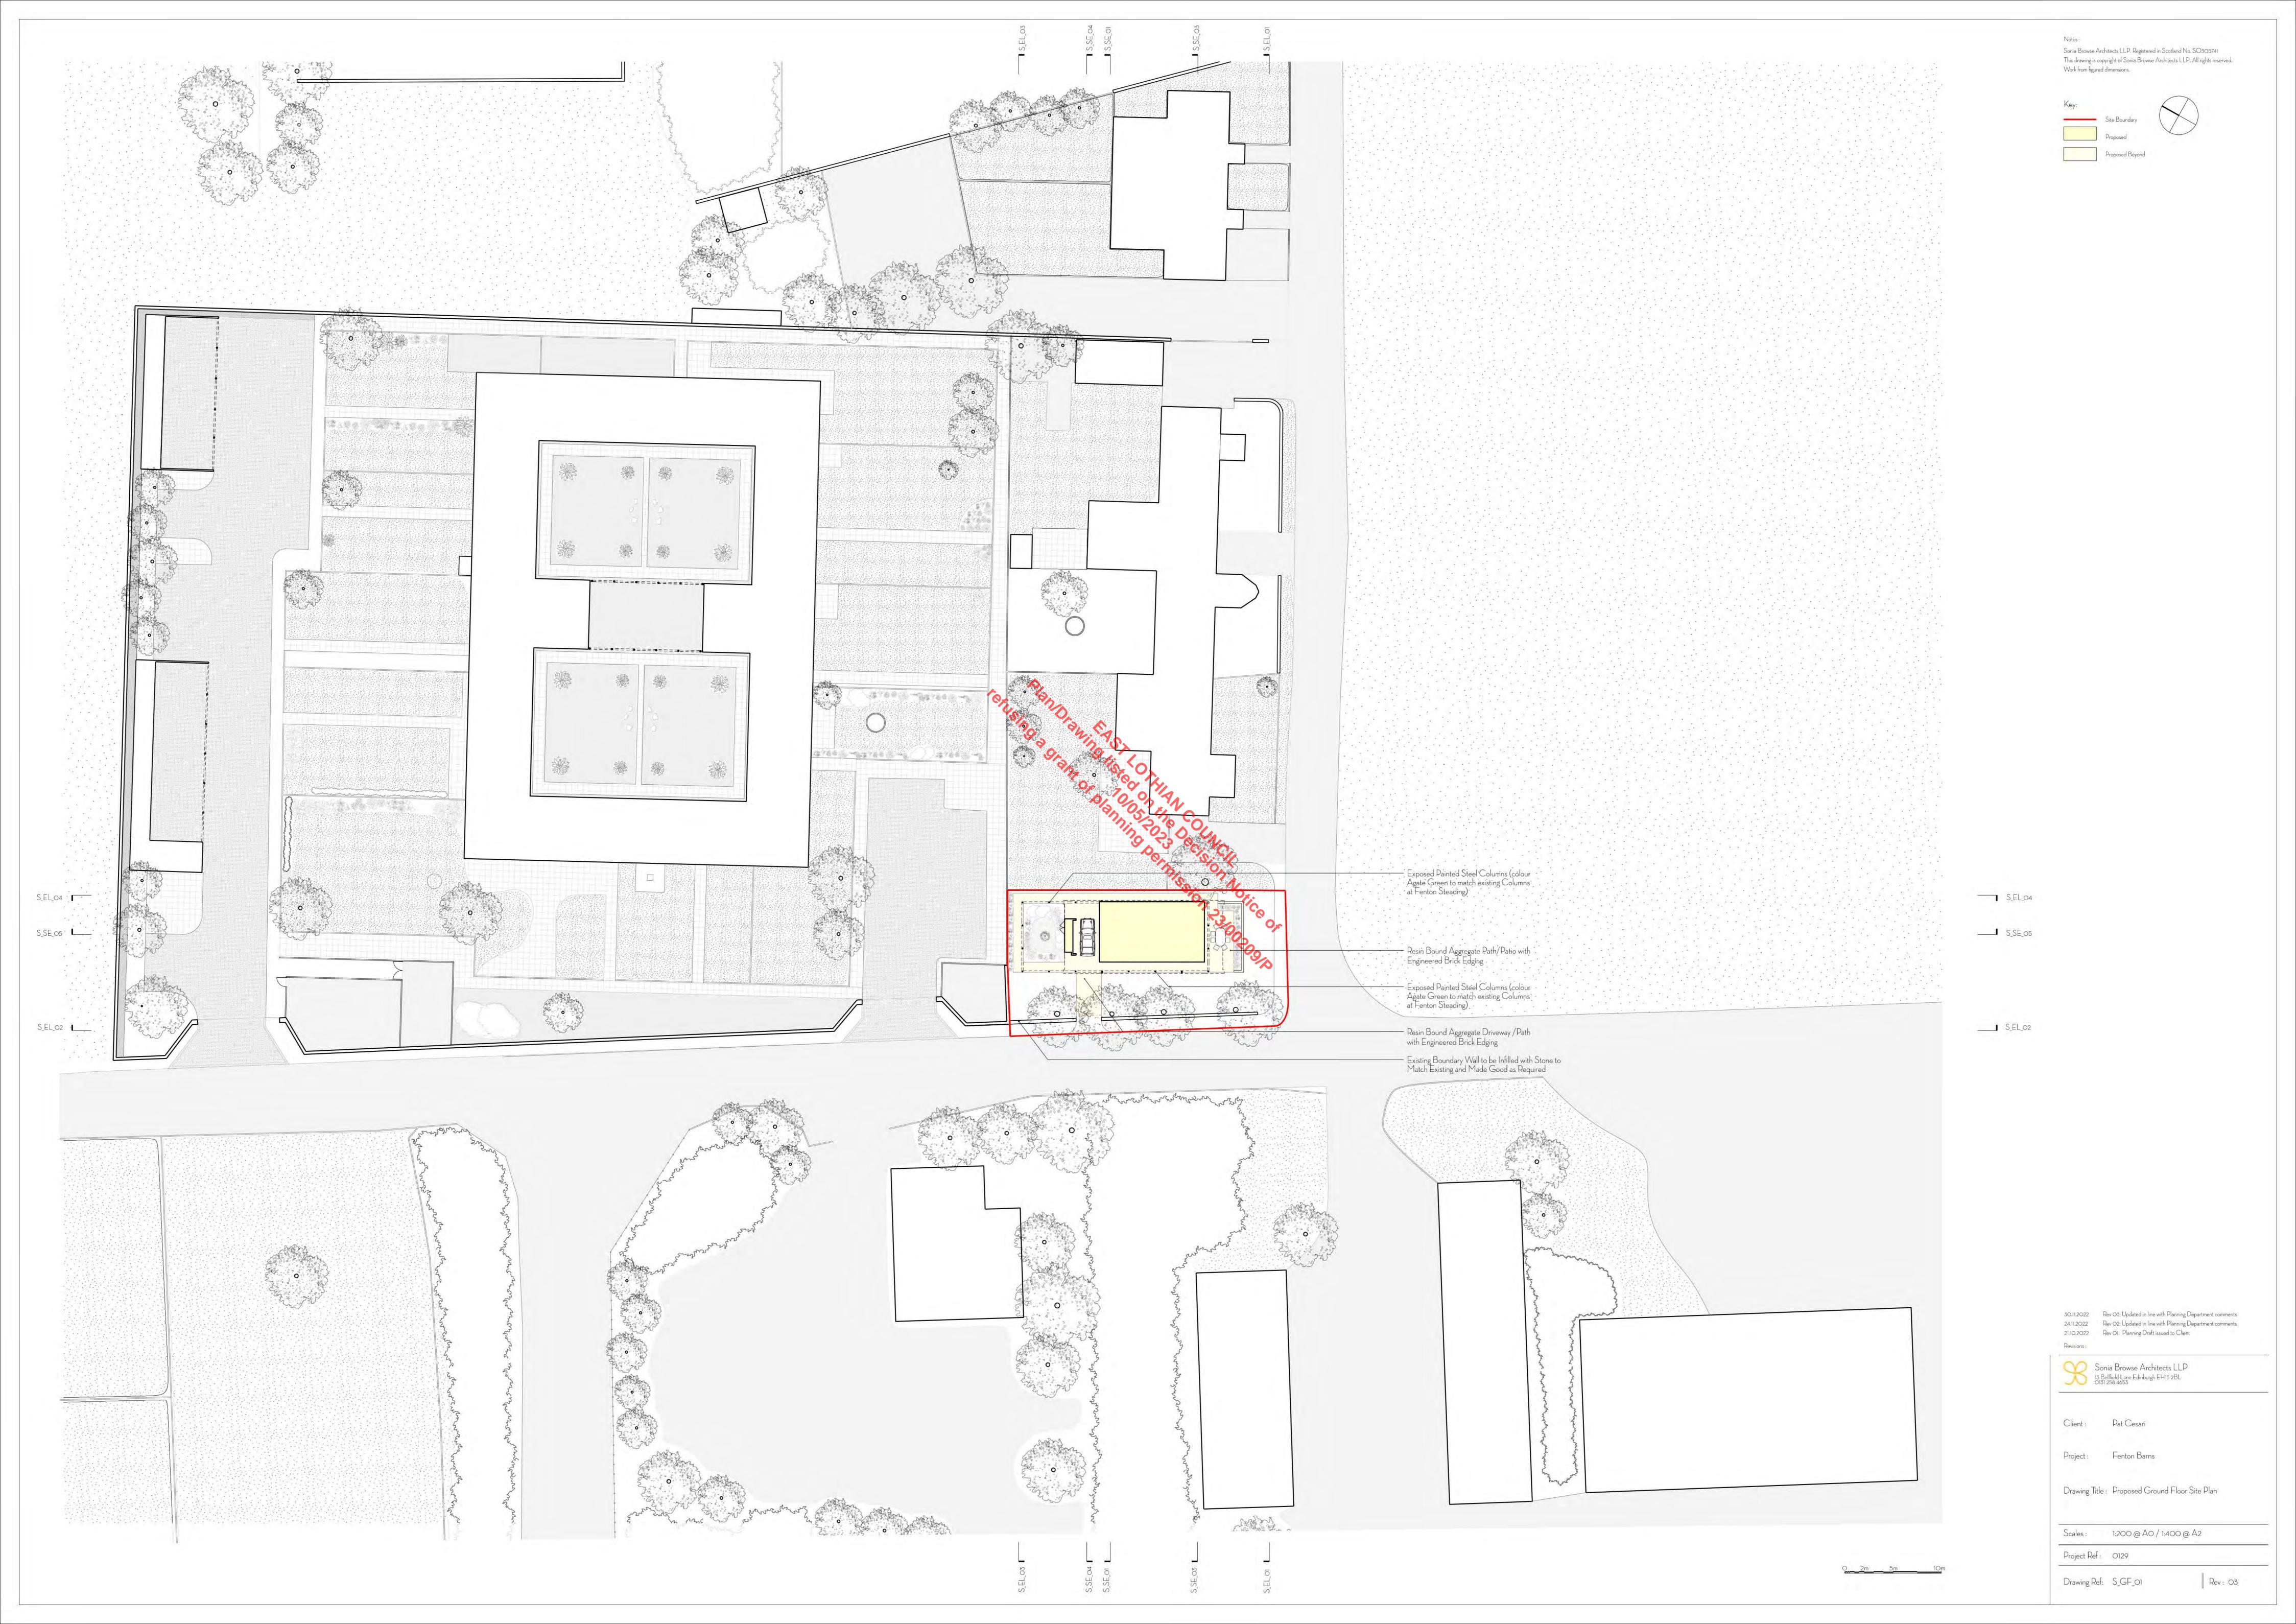

Sonia Browse Architects LLP info@soniabrowsearchitects.com
13 Bellfield Lane Edinburgh EH15 2BL
0131 258 4653

Project: Fenton Barns

Drawing Title: Model Photo 03

Drawing Scale: NTS
Project Ref.: 0129

Drawing No.: SK 008 Rev: 02

O9.11.2022 Rev O2: Issued for Planning21.10.2022 Rev O1: Planning Draft Issued to client

Sonia Browse Architects LLP
info@soniabrowsearchitects.com
13 Bellfield Lane Edinburgh EH15 2BL
0131 258 4653

Project: Fenton Barns