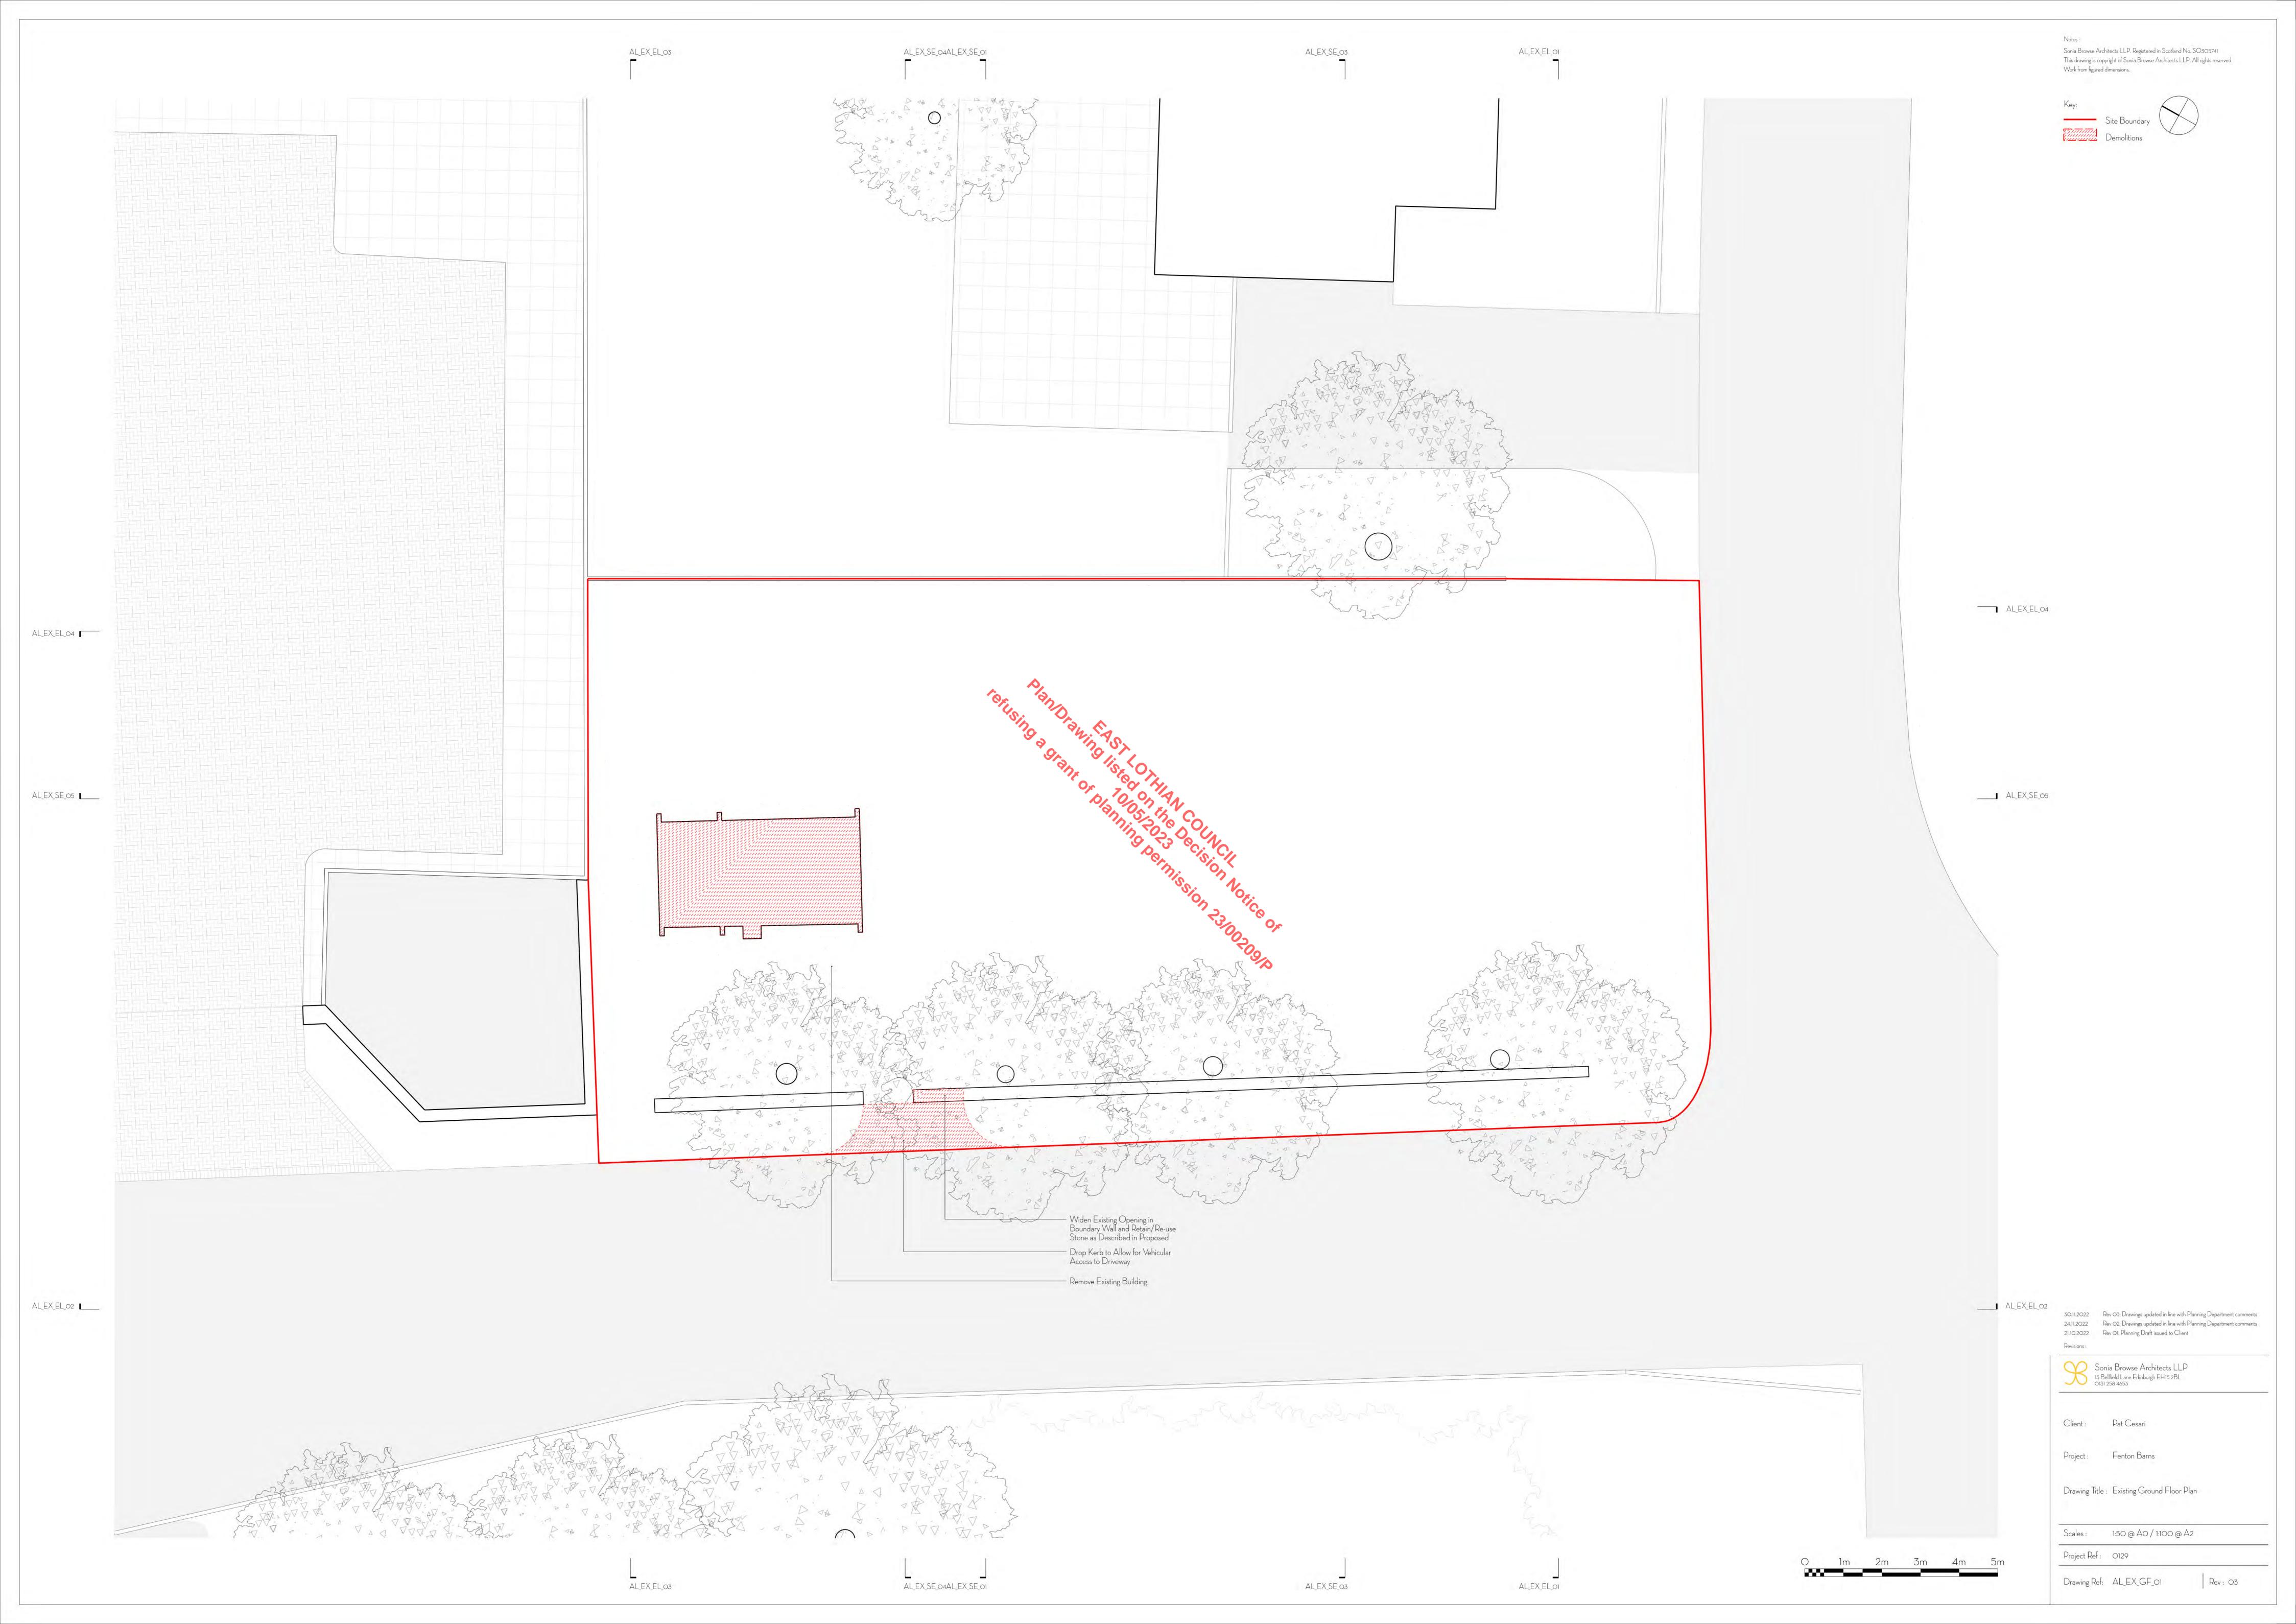

653

Project: Fenton Barns

Drawing Title: Model Photo O2

Drawing Scale: NTS
Project Ref.: 0129

Drawing No.: SK 007 Rev: 02



O9.11.2O22 Rev O2: Issued for Planning21.10.2O22 Rev O1: Planning Draft Issued to client



Sonia Browse Architects LLP info@soniabrowsearchitects.com
13 Bellfield Lane Edinburgh EH15 2BL
0131 258 4653

Project: Fenton Barns

Drawing Title: Model Photo 03

Drawing Scale: NTS
Project Ref.: 0129

Drawing No.: SK 008 Rev: 02



O9.11.2022 Rev O2: Issued for Planning21.10.2022 Rev O1: Planning Draft Issued to client



Sonia Browse Architects LLP
info@soniabrowsearchitects.com
13 Bellfield Lane Edinburgh EH15 2BL
0131 258 4653

Project: Fenton Barns

Drawing Title: Model Photo 04

Drawing Scale: NTS
Project Ref.: 0129

Project Ref.: O129
Drawing No.: SK 009 Rev: O2















Sonia Browse Architects LLP. Registered in Scotland No. SO305741
This drawing is copyright of Sonia Browse Architects LLP. All rights reserved.
Work from figured dimensions. Key:
Site Boundary
Demolitions S\_EX\_RF\_01 S\_EX\_RF\_01 S\_EX\_1F\_01 S\_EX\_GF\_01 30.11.2022 Rev 03: Updated in line with Planning Department comments
24.11.2022 Rev 02: Updated in line with Planning Department comments 21.10.2022 Rev 01: Planning Draft issued to Client Revisions : Sonia Browse Architects LLP
13 Bellfield Lane Edinburgh EH15 2BL
0131 258 4653 Client : Pat Cesari Project : Fenton Barns Drawing Title : Existing Site Section C Scales : 1:200 @ A0 / 1:400 @ A2 Project Ref : 0129 Drawing Ref: S\_EX\_SE\_03 Rev: 03

Notes:

Sonia Browse Architects LLP. Registered in Scotland No. SO305741
T