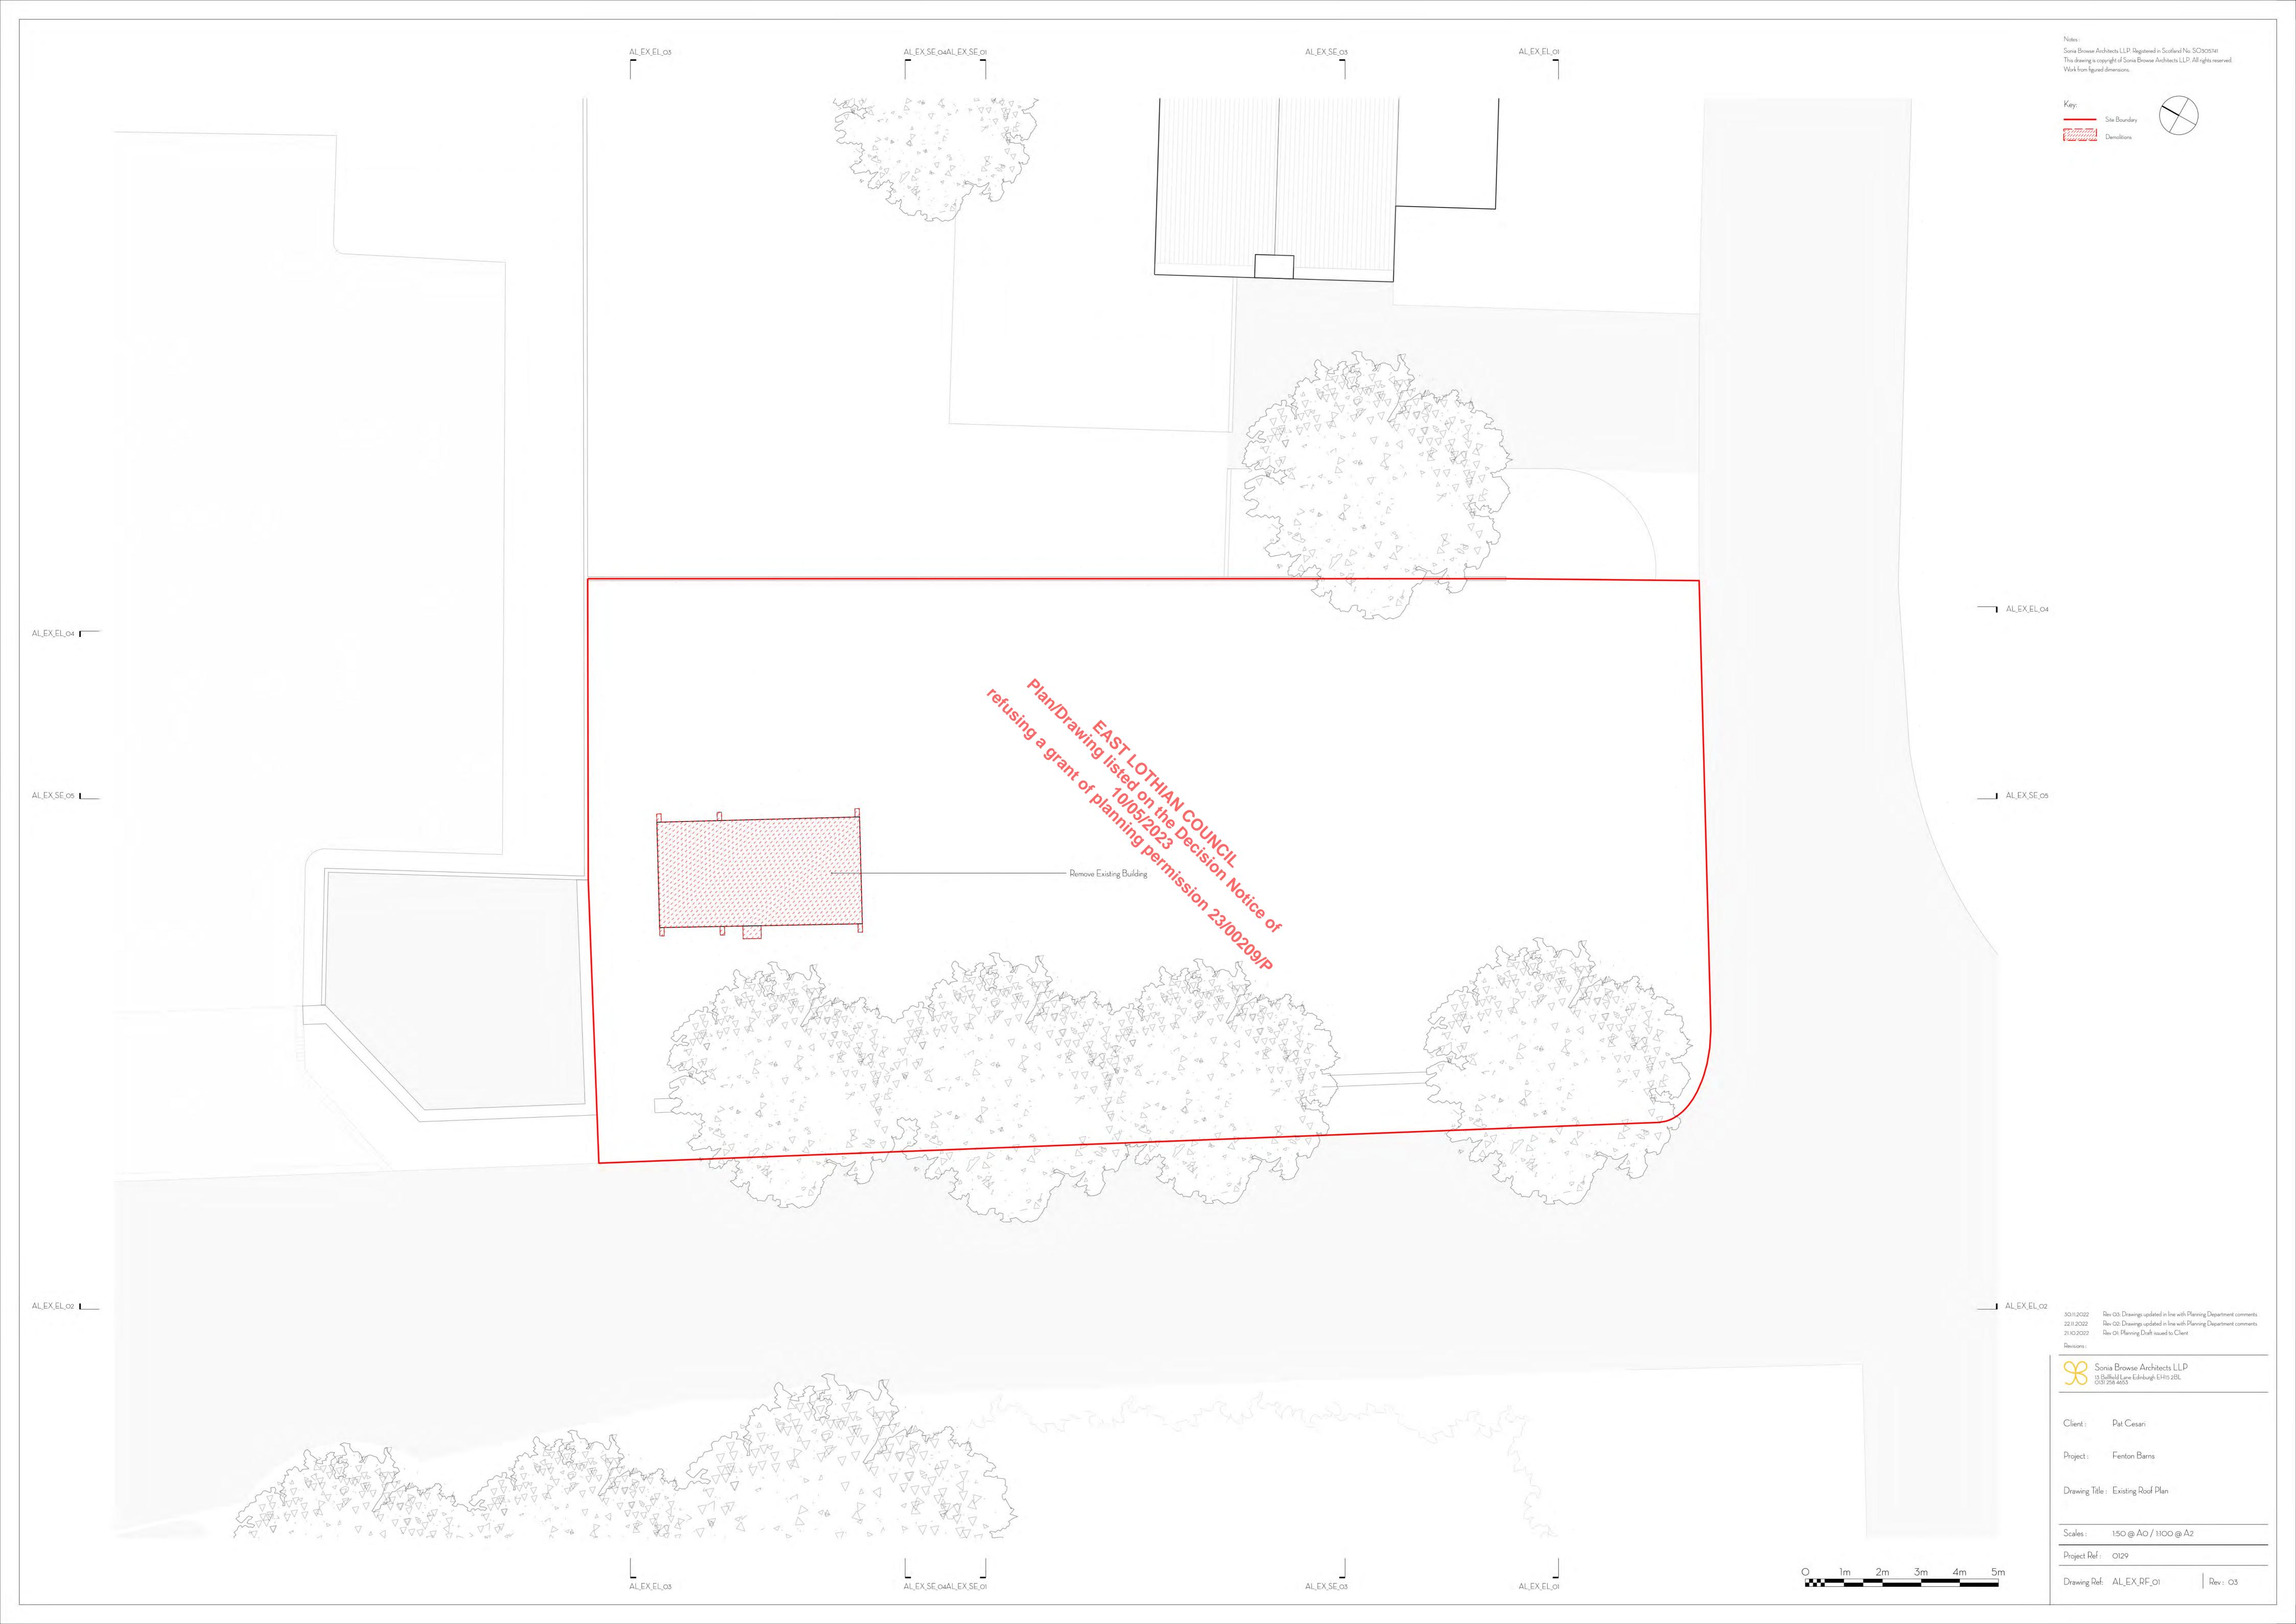

Project: Fenton Barns

Drawing Title: Model Photo O2

Drawing Scale: NTS
Project Ref.: 0129

Drawing No.: SK 007 Rev: 02



O9.11.2O22 Rev O2: Issued for Planning21.10.2O22 Rev O1: Planning Draft Issued to client



Sonia Browse Architects LLP info@soniabrowsearchitects.com
13 Bellfield Lane Edinburgh EH15 2BL
0131 258 4653

Project: Fenton Barns

Drawing Title: Model Photo 03

Drawing Scale: NTS
Project Ref.: 0129

Drawing No.: SK 008 Rev: 02



O9.11.2022 Rev O2: Issued for Planning21.10.2022 Rev O1: Planning Draft Issued to client



Sonia Browse Architects LLP
info@soniabrowsearchitects.com
13 Bellfield Lane Edinburgh EH15 2BL
0131 258 4653

Project: Fenton Barns

Drawing Title: Model Photo 04

Drawing Scale: NTS
Project Ref.: 0129

Project Ref.: O129
Drawing No.: SK 009 Rev: O2















Sonia Browse Architects LLP. Registered in Scotland No. SO305741
This drawing is copyright of Sonia Browse Architects LLP. All rights reserved.
Work from figured dimensions. Key:
Site Boundary
Demolitions S\_EX\_RF\_01 S\_EX\_RF\_01 S\_EX\_1F\_01 S\_EX\_GF\_01 30.11.2022 Rev 03: Updated in line with Planning Department comments
24.11.2022 Rev 02: Updated in line with Planning Department comments 21.10.2022 Rev 01: Planning Draft issued to Client Revisions : Sonia Browse Architects LLP
13 Bellfield Lane Edinburgh EH15 2BL
0131 258 4653 Client : Pat Cesari Project : Fenton Barns Drawing Title : Existing Site Section C Scales : 1:200 @ A0 / 1:400 @ A2 Project Ref : 0129 Drawing Ref: S\_EX\_SE\_03 Rev: 03

Notes:

Sonia Browse Architects LLP. Registered in Scotland No. SO305741
This