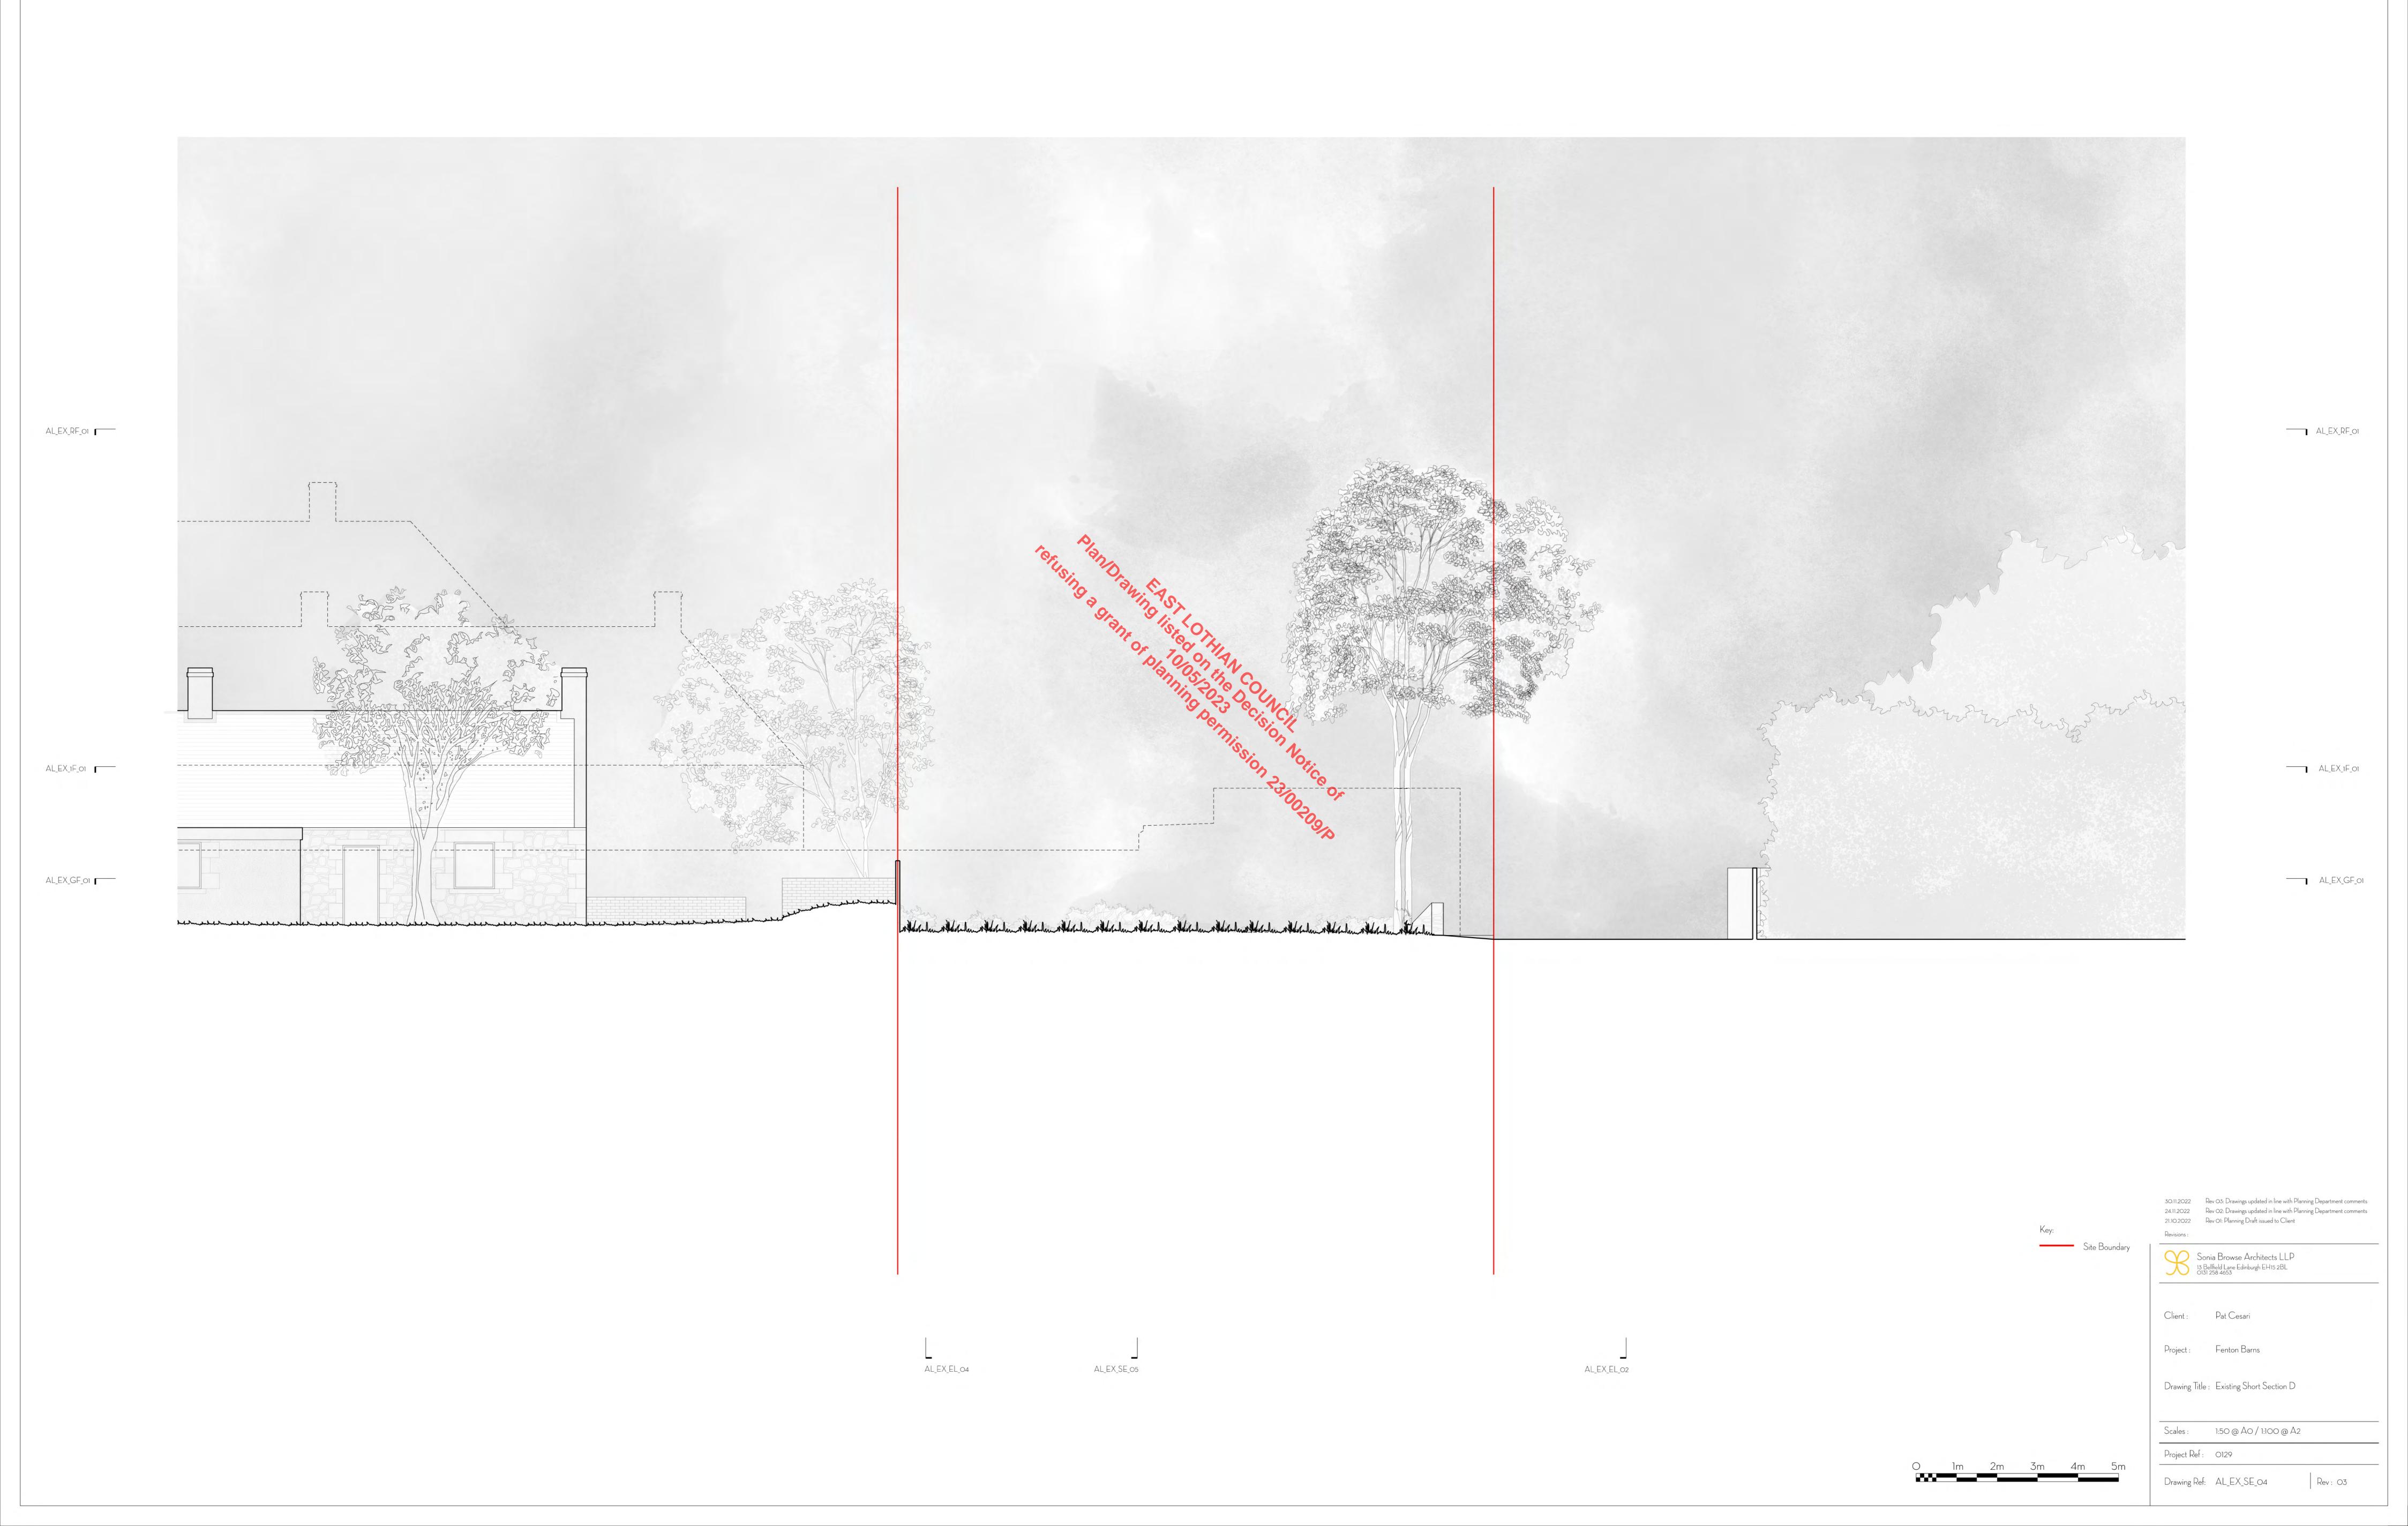

S\_EX\_RF\_01

S\_EX\_1F\_01
S\_EX\_GF\_01

Drawing Title: Existing North West Site Elevation

Scales : 1:200 @ A0 / 1:400 @ A2

Project Ref : 0129

Rev: 03 Drawing Ref: S\_EX\_EL\_03

AL\_EL\_04 AL\_SE\_05