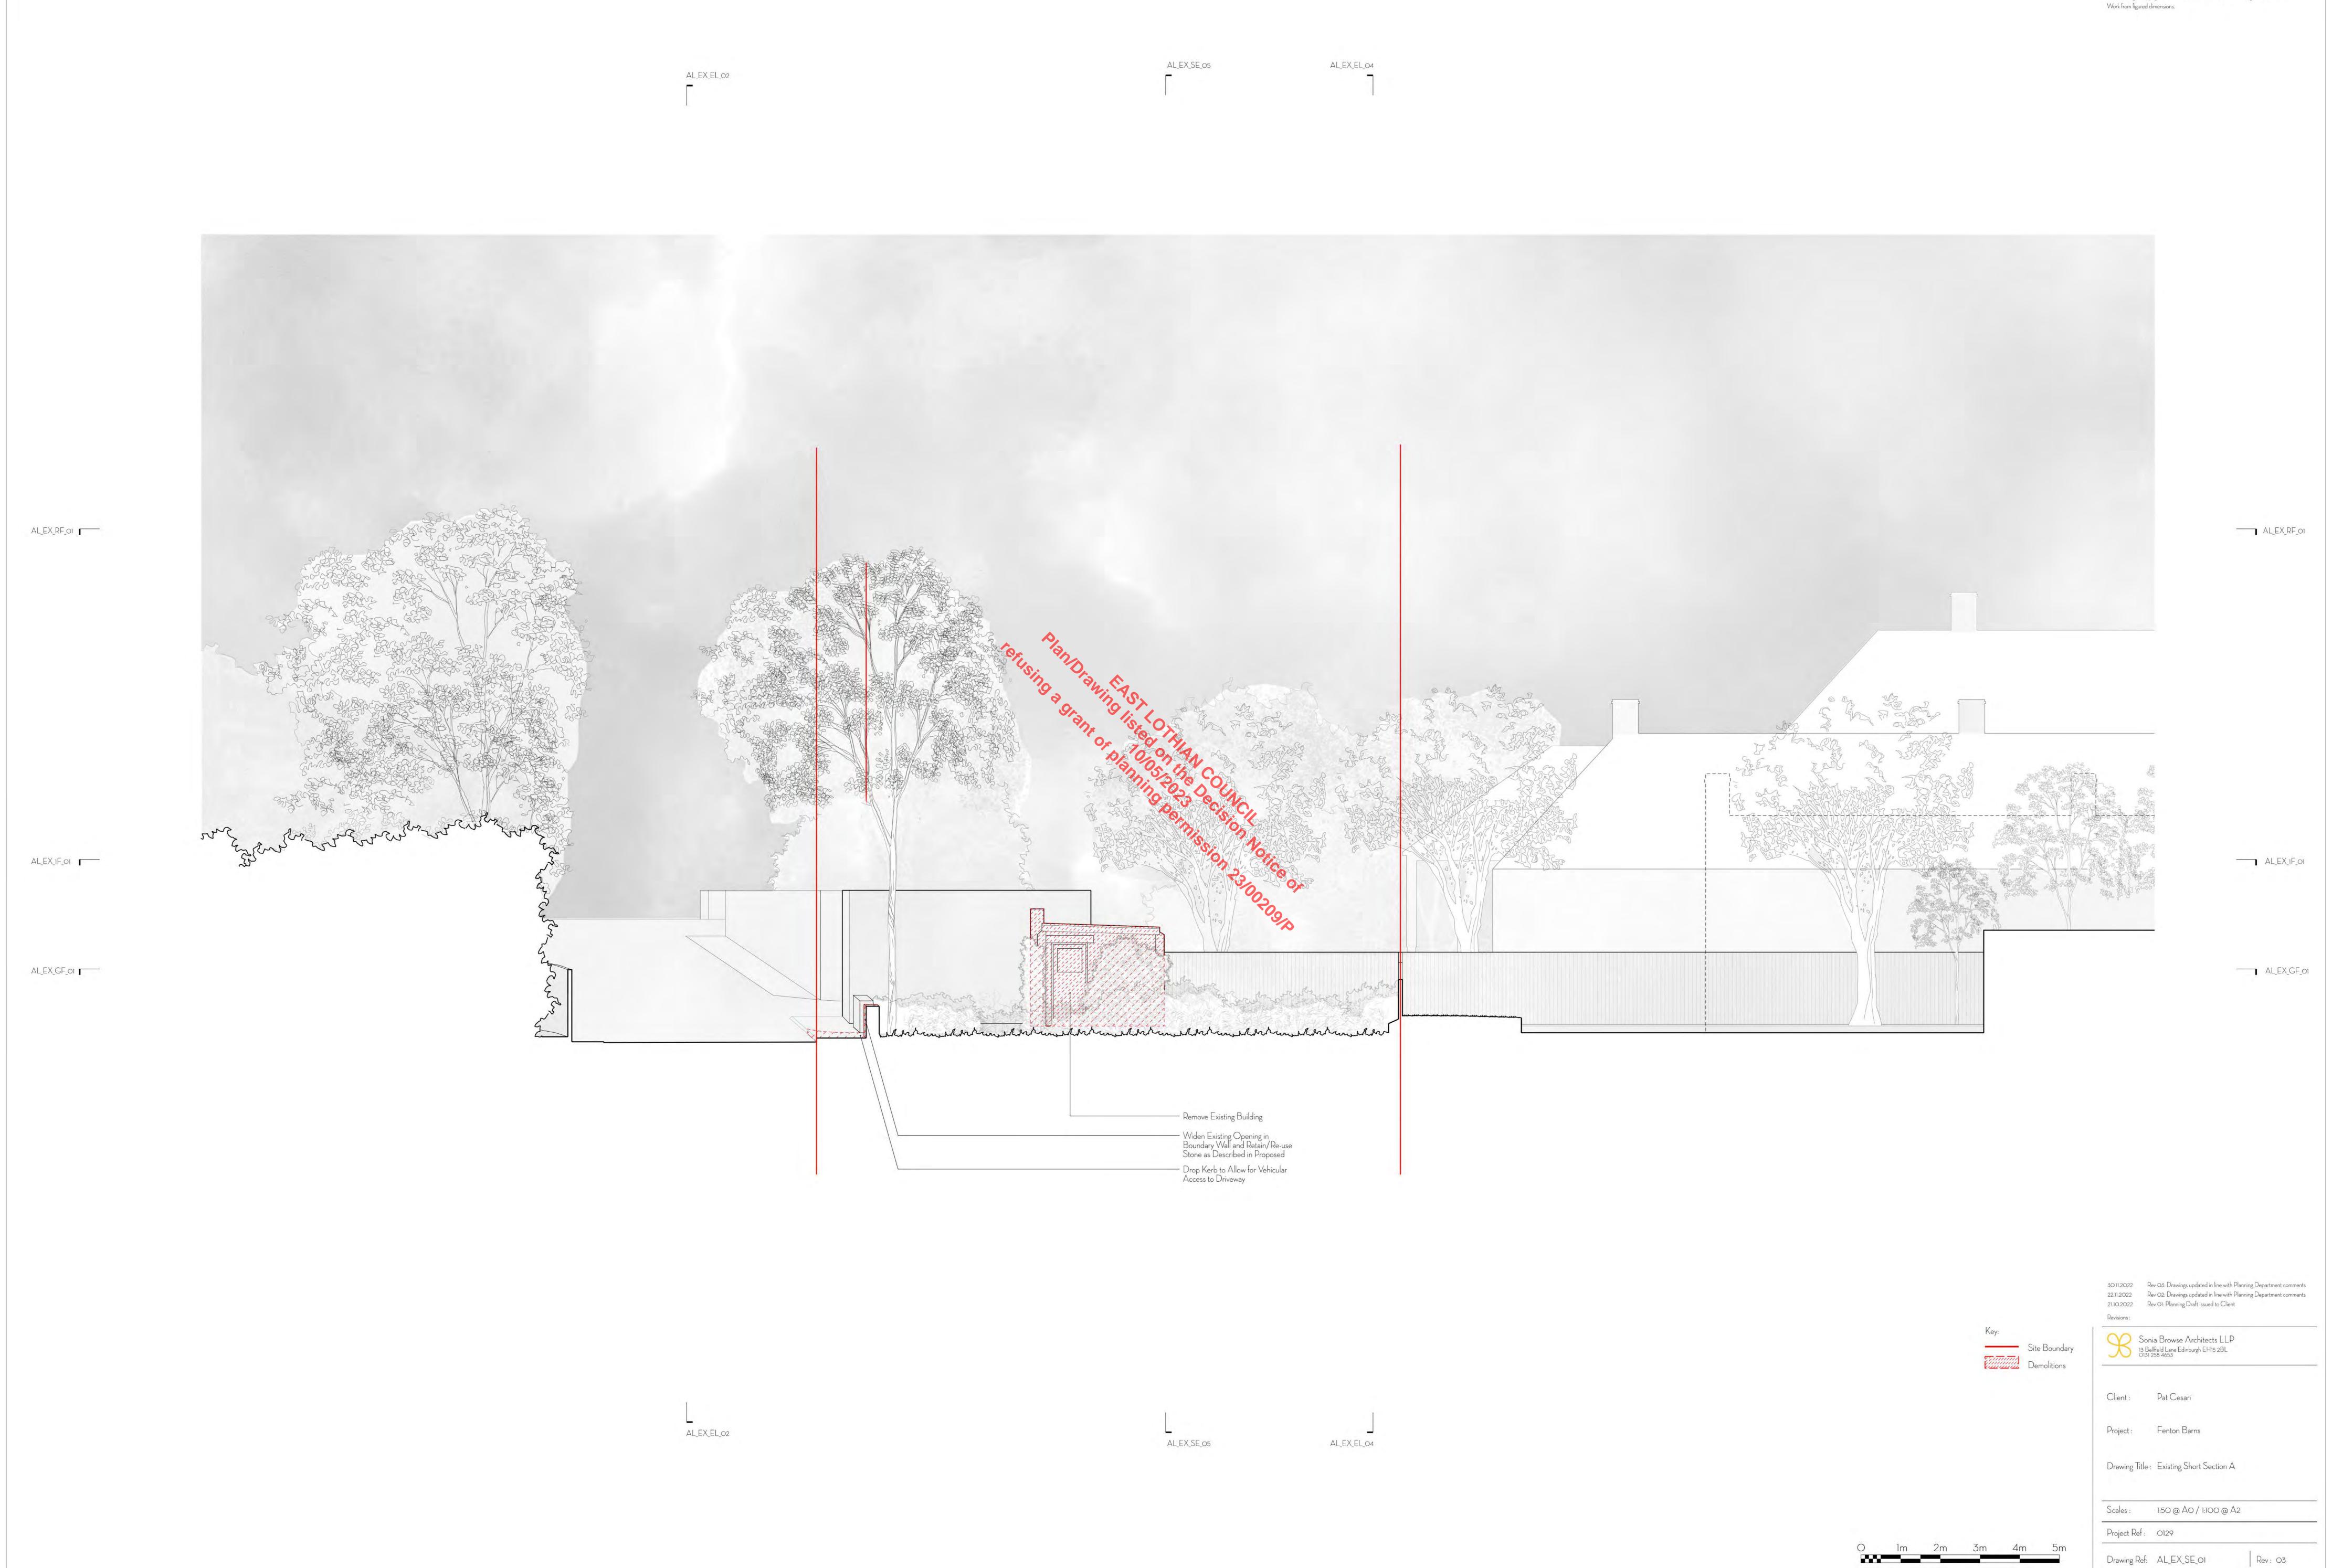

Notes:

Sonia Browse Architects LLP. Registered in Scotland No. SO305741
This drawing is copyright of Sonia Browse Architects LLP. All rights reserved.
Work from figured dimensions. S\_EX\_RF\_01 S\_EX\_RF\_01 S\_EX\_1F\_01 S\_EX\_1F\_01 S\_EX\_GF\_01 S\_EX\_GF\_01 30.11.2022 Rev O3: Updated in line with Planning Department comments
24.11.2022 Rev O2: Updated in line with Planning Department comments
21.10.2022 Rev O1: Planning Draft issued to Client Revisions : Sonia Browse Architects LLP
13 Bellfield Lane Edinburgh EH15 2BL
0131 258 4653 Client: Pat Cesari Project : Fenton Barns Drawing Title : Existing Site Section D Scales : 1:200 @ A0 / 1:400 @ A2 Project Ref : 0129 Rev: 03 Drawing Ref: S\_EX\_SE\_04