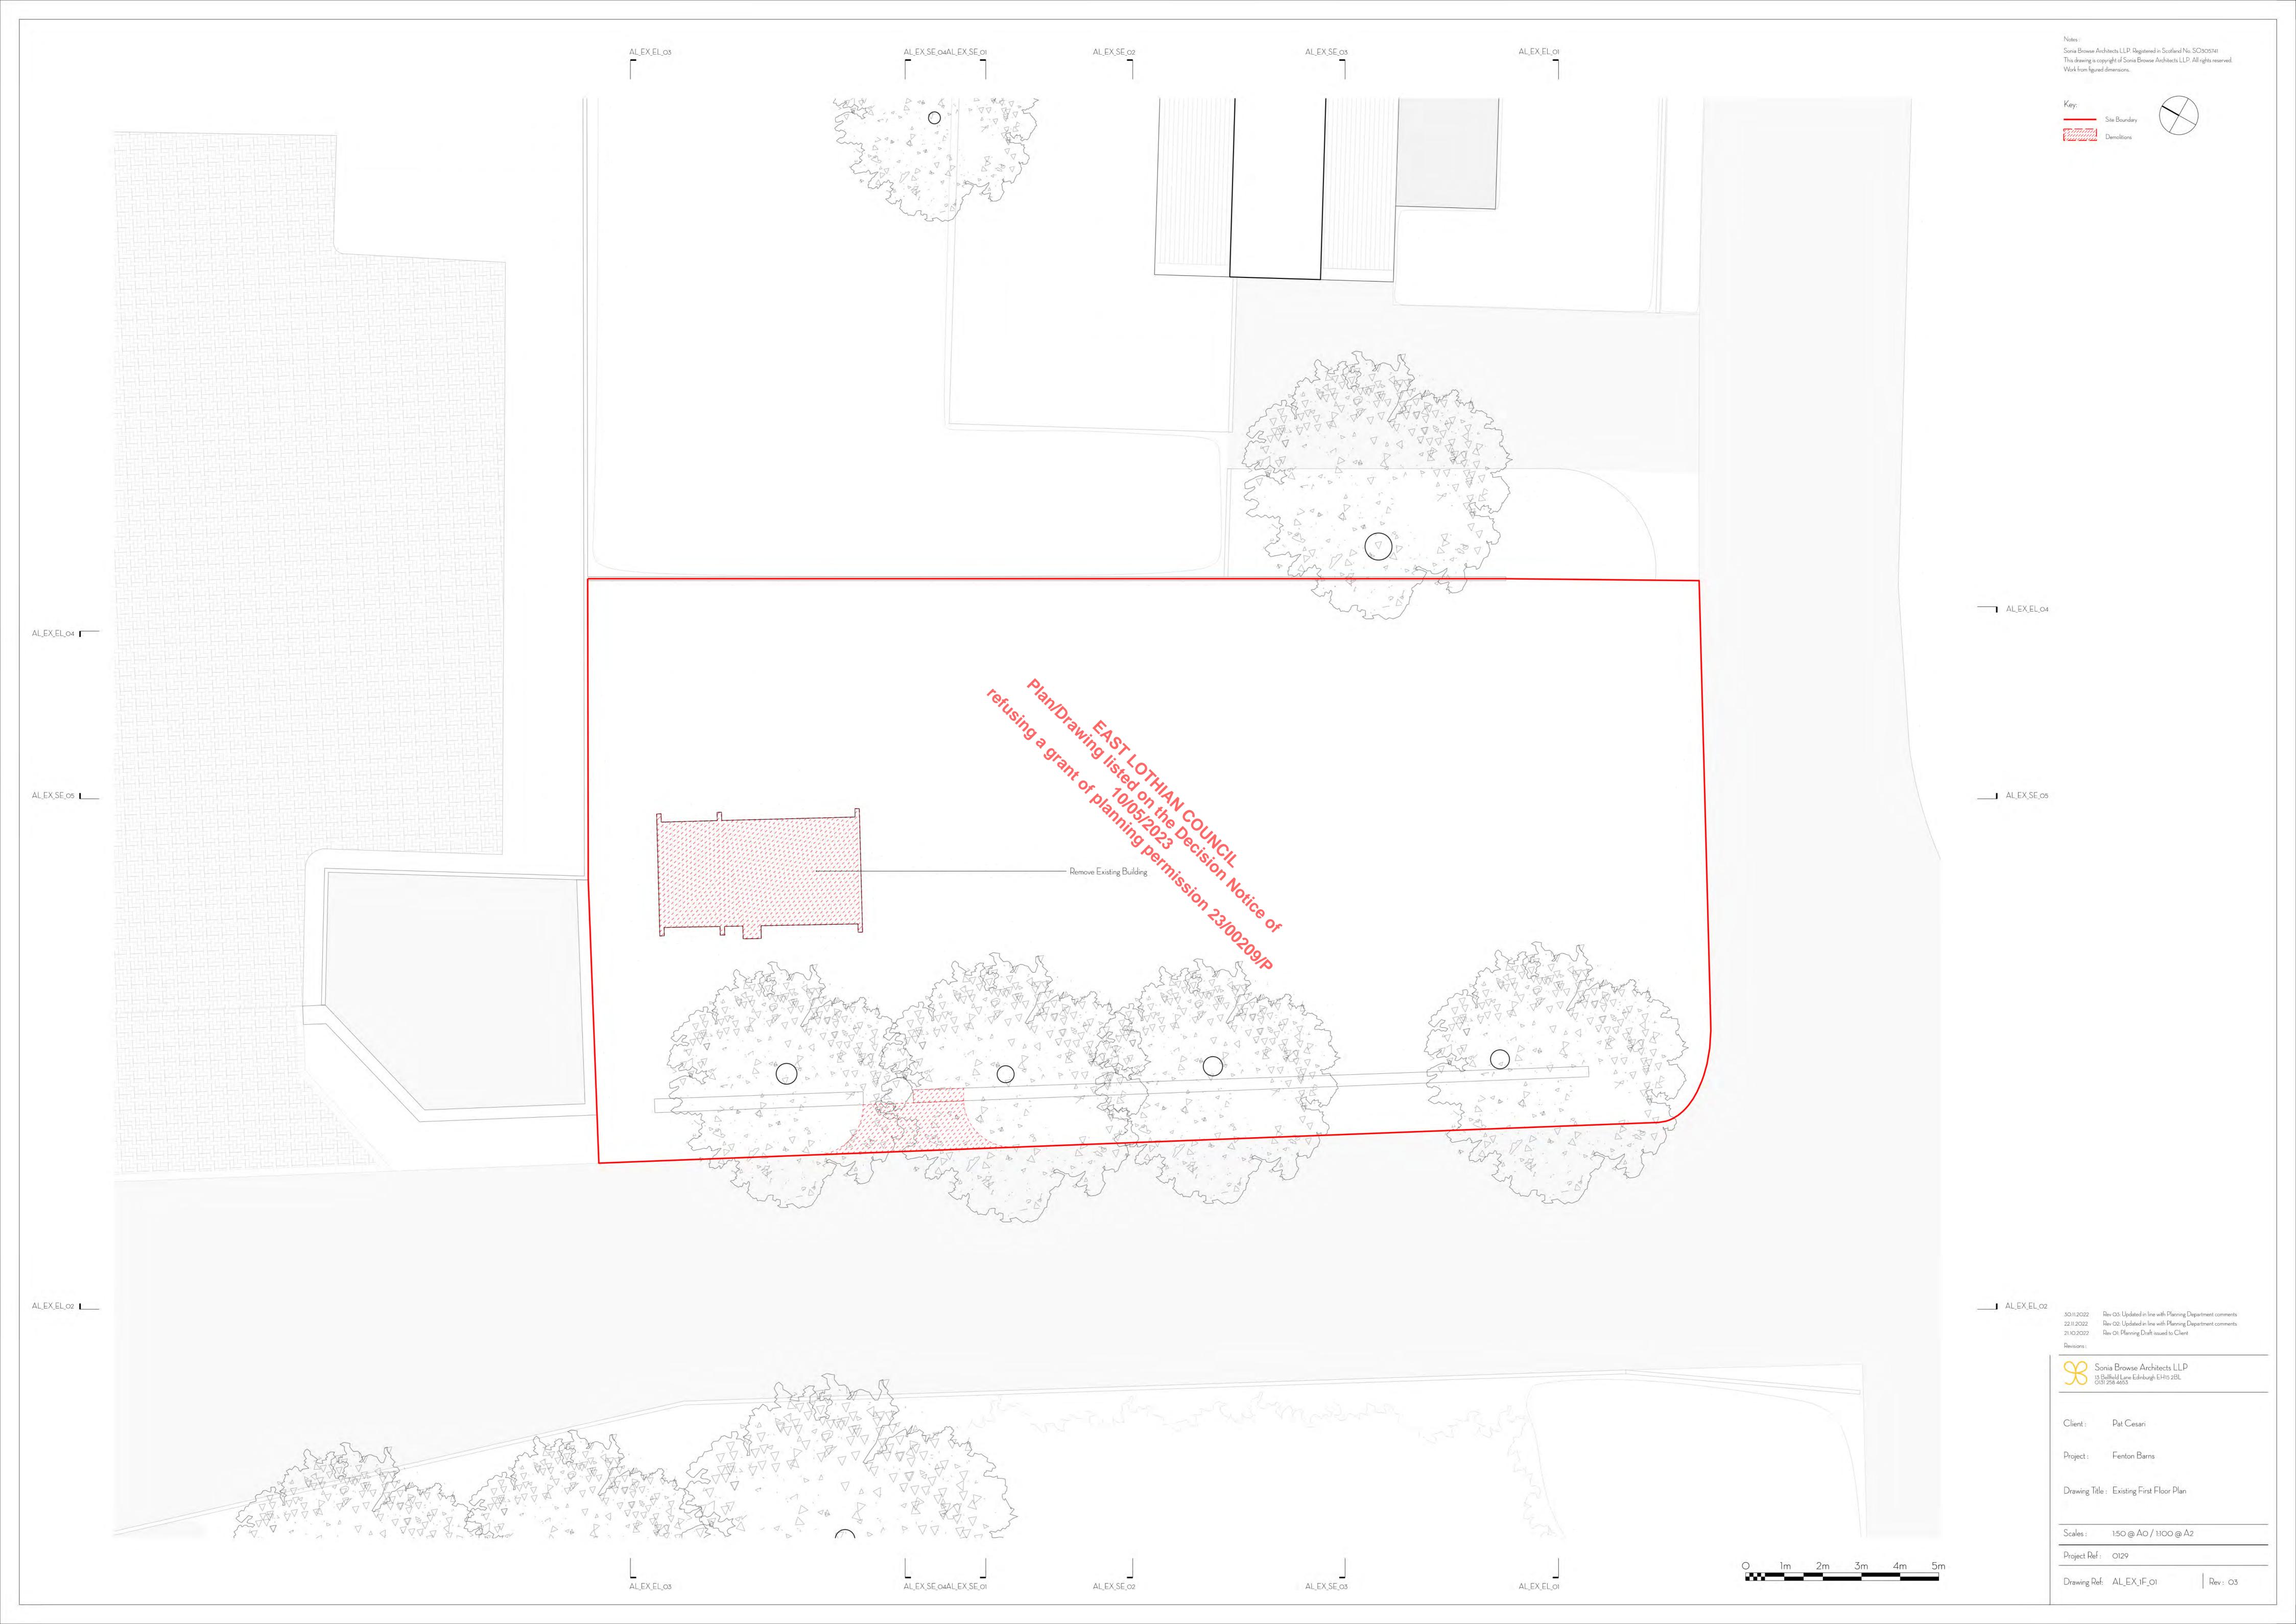

3

Project: Fenton Barns

Drawing Title: Model Photo O2

Drawing Scale: NTS
Project Ref.: 0129

Drawing No.: SK 007 Rev: 02



O9.11.2O22 Rev O2: Issued for Planning21.10.2O22 Rev O1: Planning Draft Issued to client



Sonia Browse Architects LLP info@soniabrowsearchitects.com
13 Bellfield Lane Edinburgh EH15 2BL
0131 258 4653

Project: Fenton Barns

Drawing Title: Model Photo 03

Drawing Scale: NTS
Project Ref.: 0129

Drawing No.: SK 008 Rev: 02



O9.11.2022 Rev O2: Issued for Planning21.10.2022 Rev O1: Planning Draft Issued to client



Sonia Browse Architects LLP
info@soniabrowsearchitects.com
13 Bellfield Lane Edinburgh EH15 2BL
0131 258 4653

Project: Fenton Barns

Drawing Title: Model Photo 04

Drawing Scale: NTS
Project Ref.: 0129

Project Ref.: O129
Drawing No.: SK 009 Rev: O2















Sonia Browse Architects LLP. Registered in Scotland No. SO305741
This drawing is copyright of Sonia Browse Architects LLP. All rights reserved.
Work from figured dimensions. Key:
Site Boundary
Demolitions S\_EX\_RF\_01 S\_EX\_RF\_01 S\_EX\_1F\_01 S\_EX\_GF\_01 30.11.2022 Rev 03: Updated in line with Planning Department comments
24.11.2022 Rev 02: Updated in line with Planning Department comments 21.10.2022 Rev 01: Planning Draft issued to Client Revisions : Sonia Browse Architects LLP
13 Bellfield Lane Edinburgh EH15 2BL
0131 258 4653 Client : Pat Cesari Project : Fenton Barns Drawing Title : Existing Site Section C Scales : 1:200 @ A0 / 1:400 @ A2 Project Ref : 0129 Drawing Ref: S\_EX\_SE\_03 Rev: 03

Notes:

Sonia Browse Architects LLP. Registered in Scotland No. SO305741
Thi