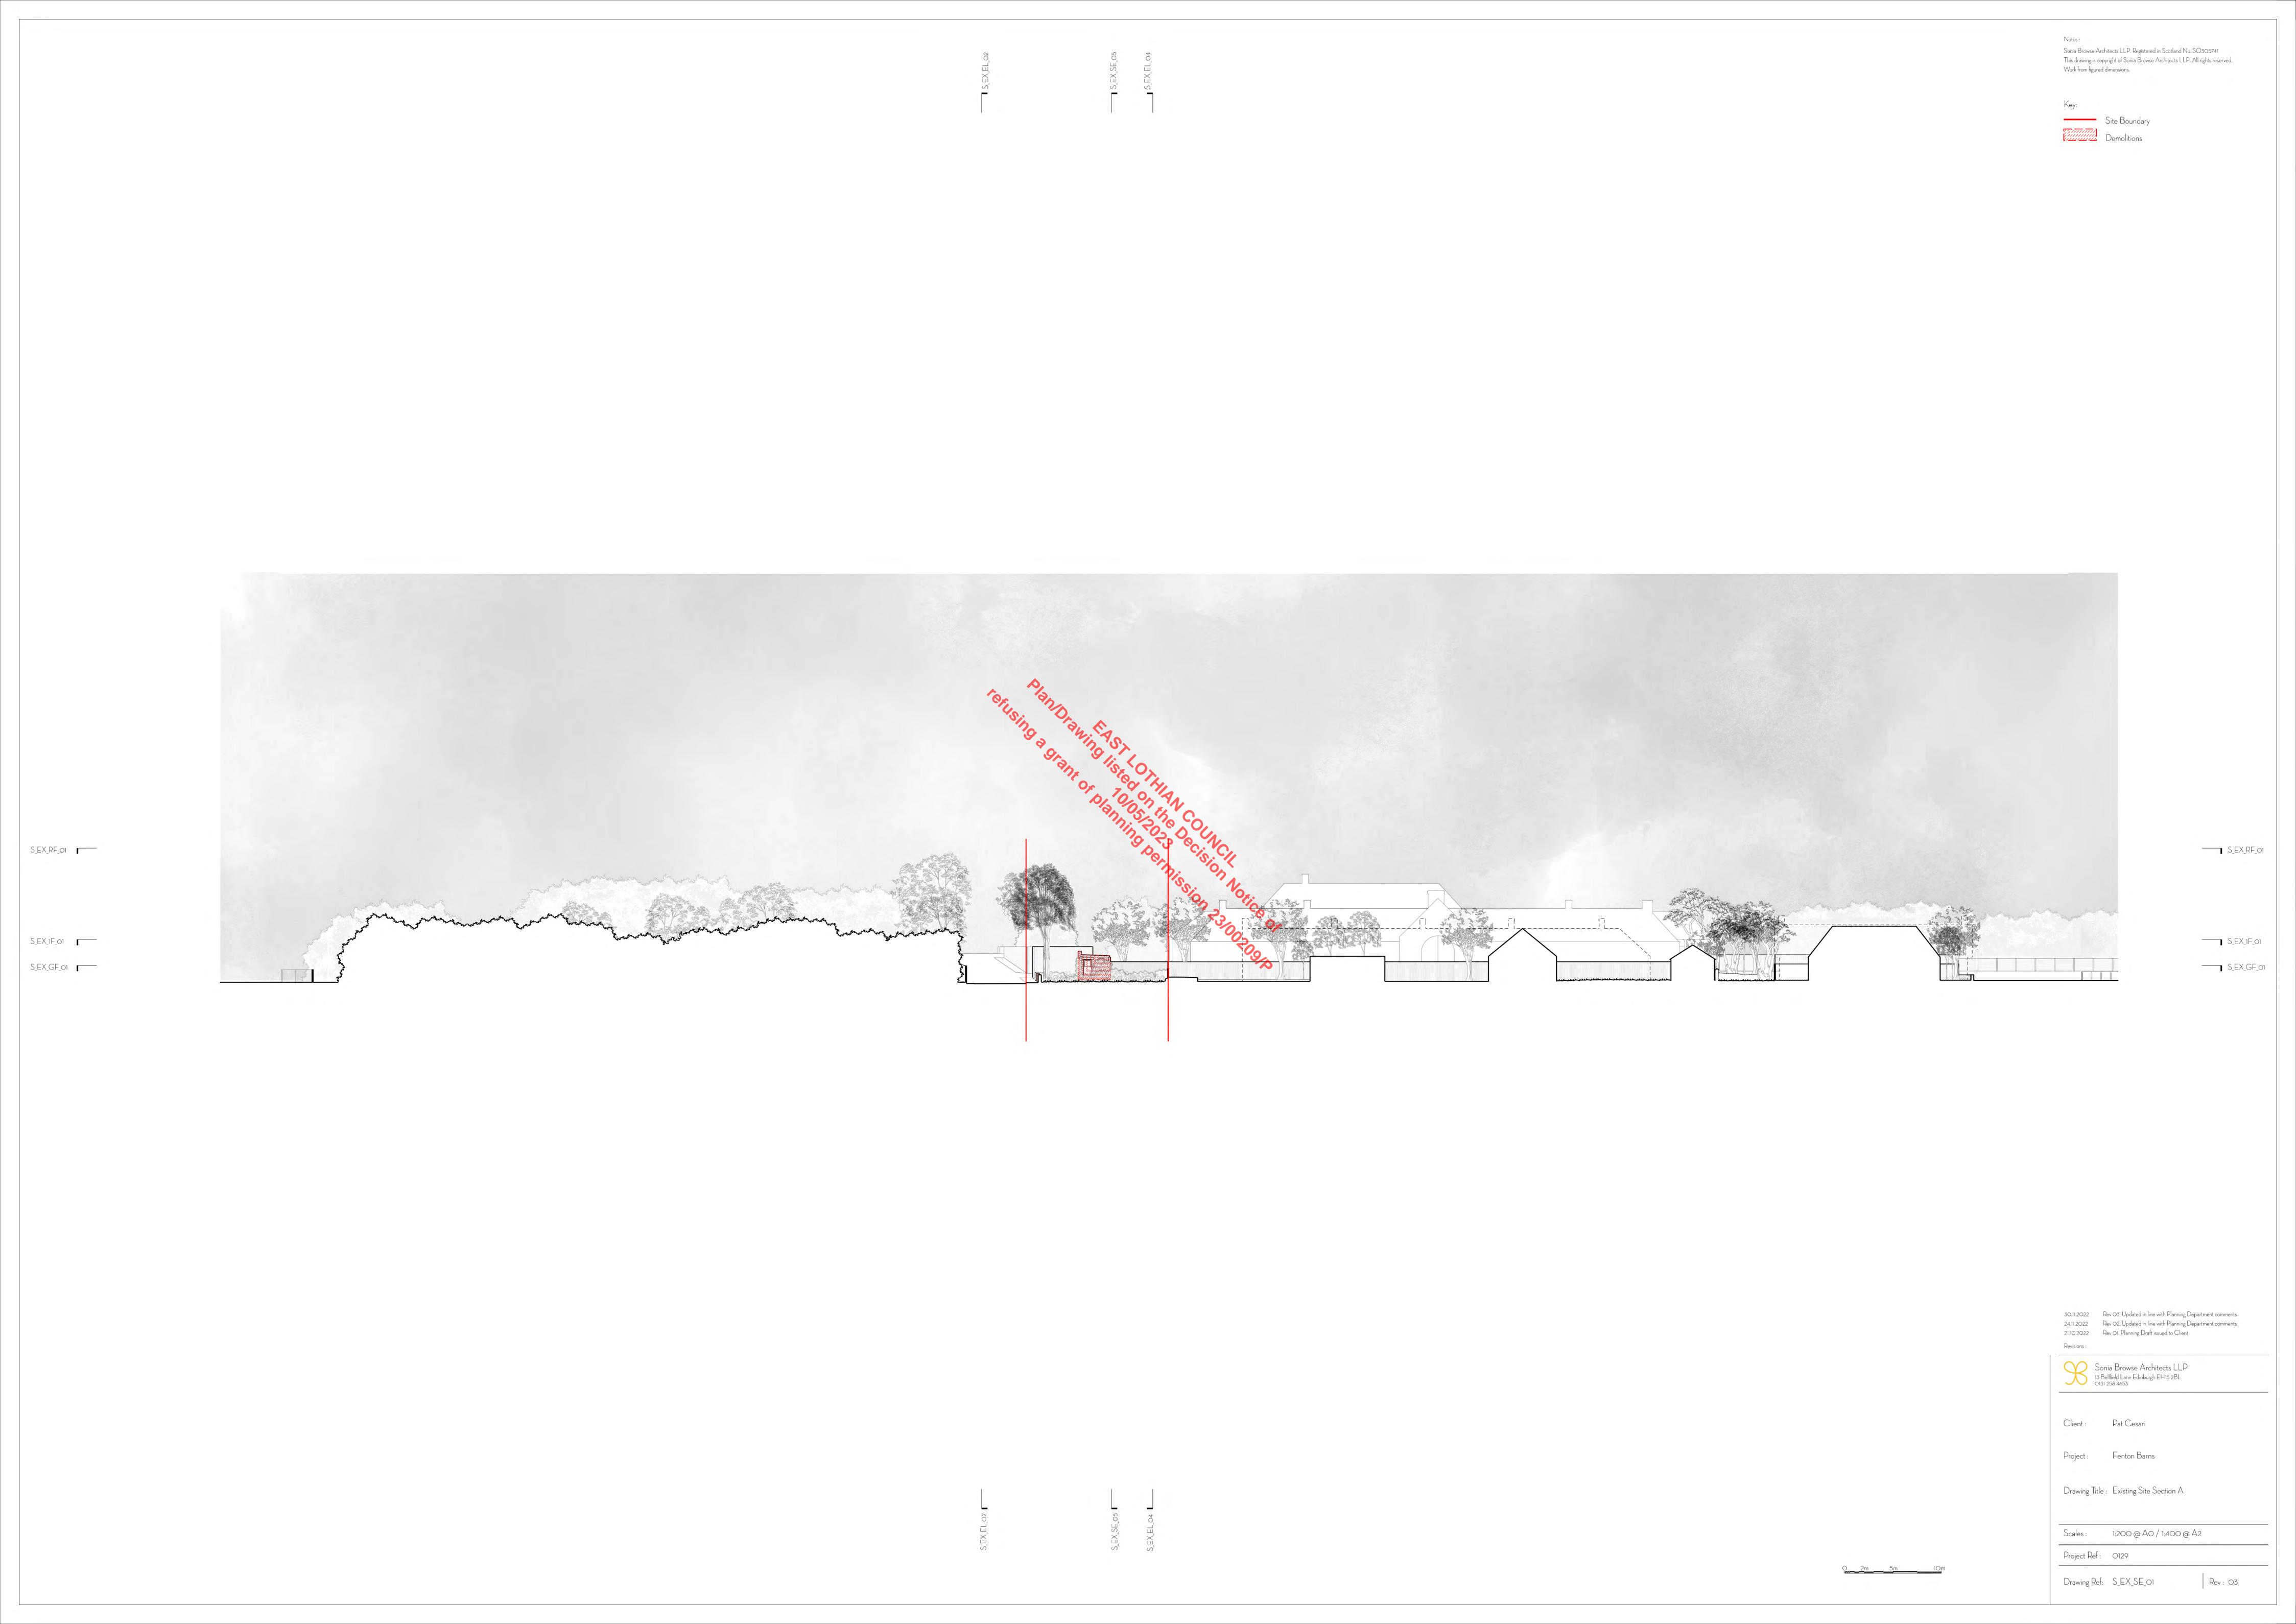

Drawing Title: Model Photo 04

Drawing Scale: NTS
Project Ref.: 0129

Project Ref.: O129
Drawing No.: SK 009 Rev: O2

Sonia Browse Architects LLP. Registered in Scotland No. SO305741
This drawing is copyright of Sonia Browse Architects LLP. All rights reserved.
Work from figured dimensions. Key:
Site Boundary
Demolitions S\_EX\_RF\_01 S\_EX\_RF\_01 S\_EX\_1F\_01 S\_EX\_GF\_01 30.11.2022 Rev 03: Updated in line with Planning Department comments
24.11.2022 Rev 02: Updated in line with Planning Department comments 21.10.2022 Rev 01: Planning Draft issued to Client Revisions : Sonia Browse Architects LLP
13 Bellfield Lane Edinburgh EH15 2BL
0131 258 4653 Client : Pat Cesari Project : Fenton Barns Drawing Title : Existing Site Section C Scales : 1:200 @ A0 / 1:400 @ A2 Project Ref : 0129 Drawing Ref: S\_EX\_SE\_03 Rev: 03

Notes:

Sonia Browse Architects LLP. Registered in Scotland No. SO305741
This drawing is copyright of Sonia Browse Architects LLP. All rights reserved.
Work from figured dimensions. S\_EX\_RF\_01 S\_EX\_RF\_01 S\_EX\_1F\_01 S\_EX\_1F\_01 S\_EX\_GF\_01 S\_EX\_GF\_01 30.11.2022 Rev O3: Updated in line with Planning Department comments
24.11.2022 Rev O2: Updated in line with Planning Department comments
21.10.2022 Rev O1: Planning Draft issued to Client Revisions : Sonia Browse Architects LLP
13 Bellfield Lane Edinburgh EH15 2BL
0131 258 4653 Client: Pat Cesari Project : Fenton Barns Drawing Title : Existing Site Section D Scales : 1:200 @ A0 / 1:400 @ A2 Project Ref : 0129 Rev: 03 Drawing Ref: S\_EX\_SE\_04