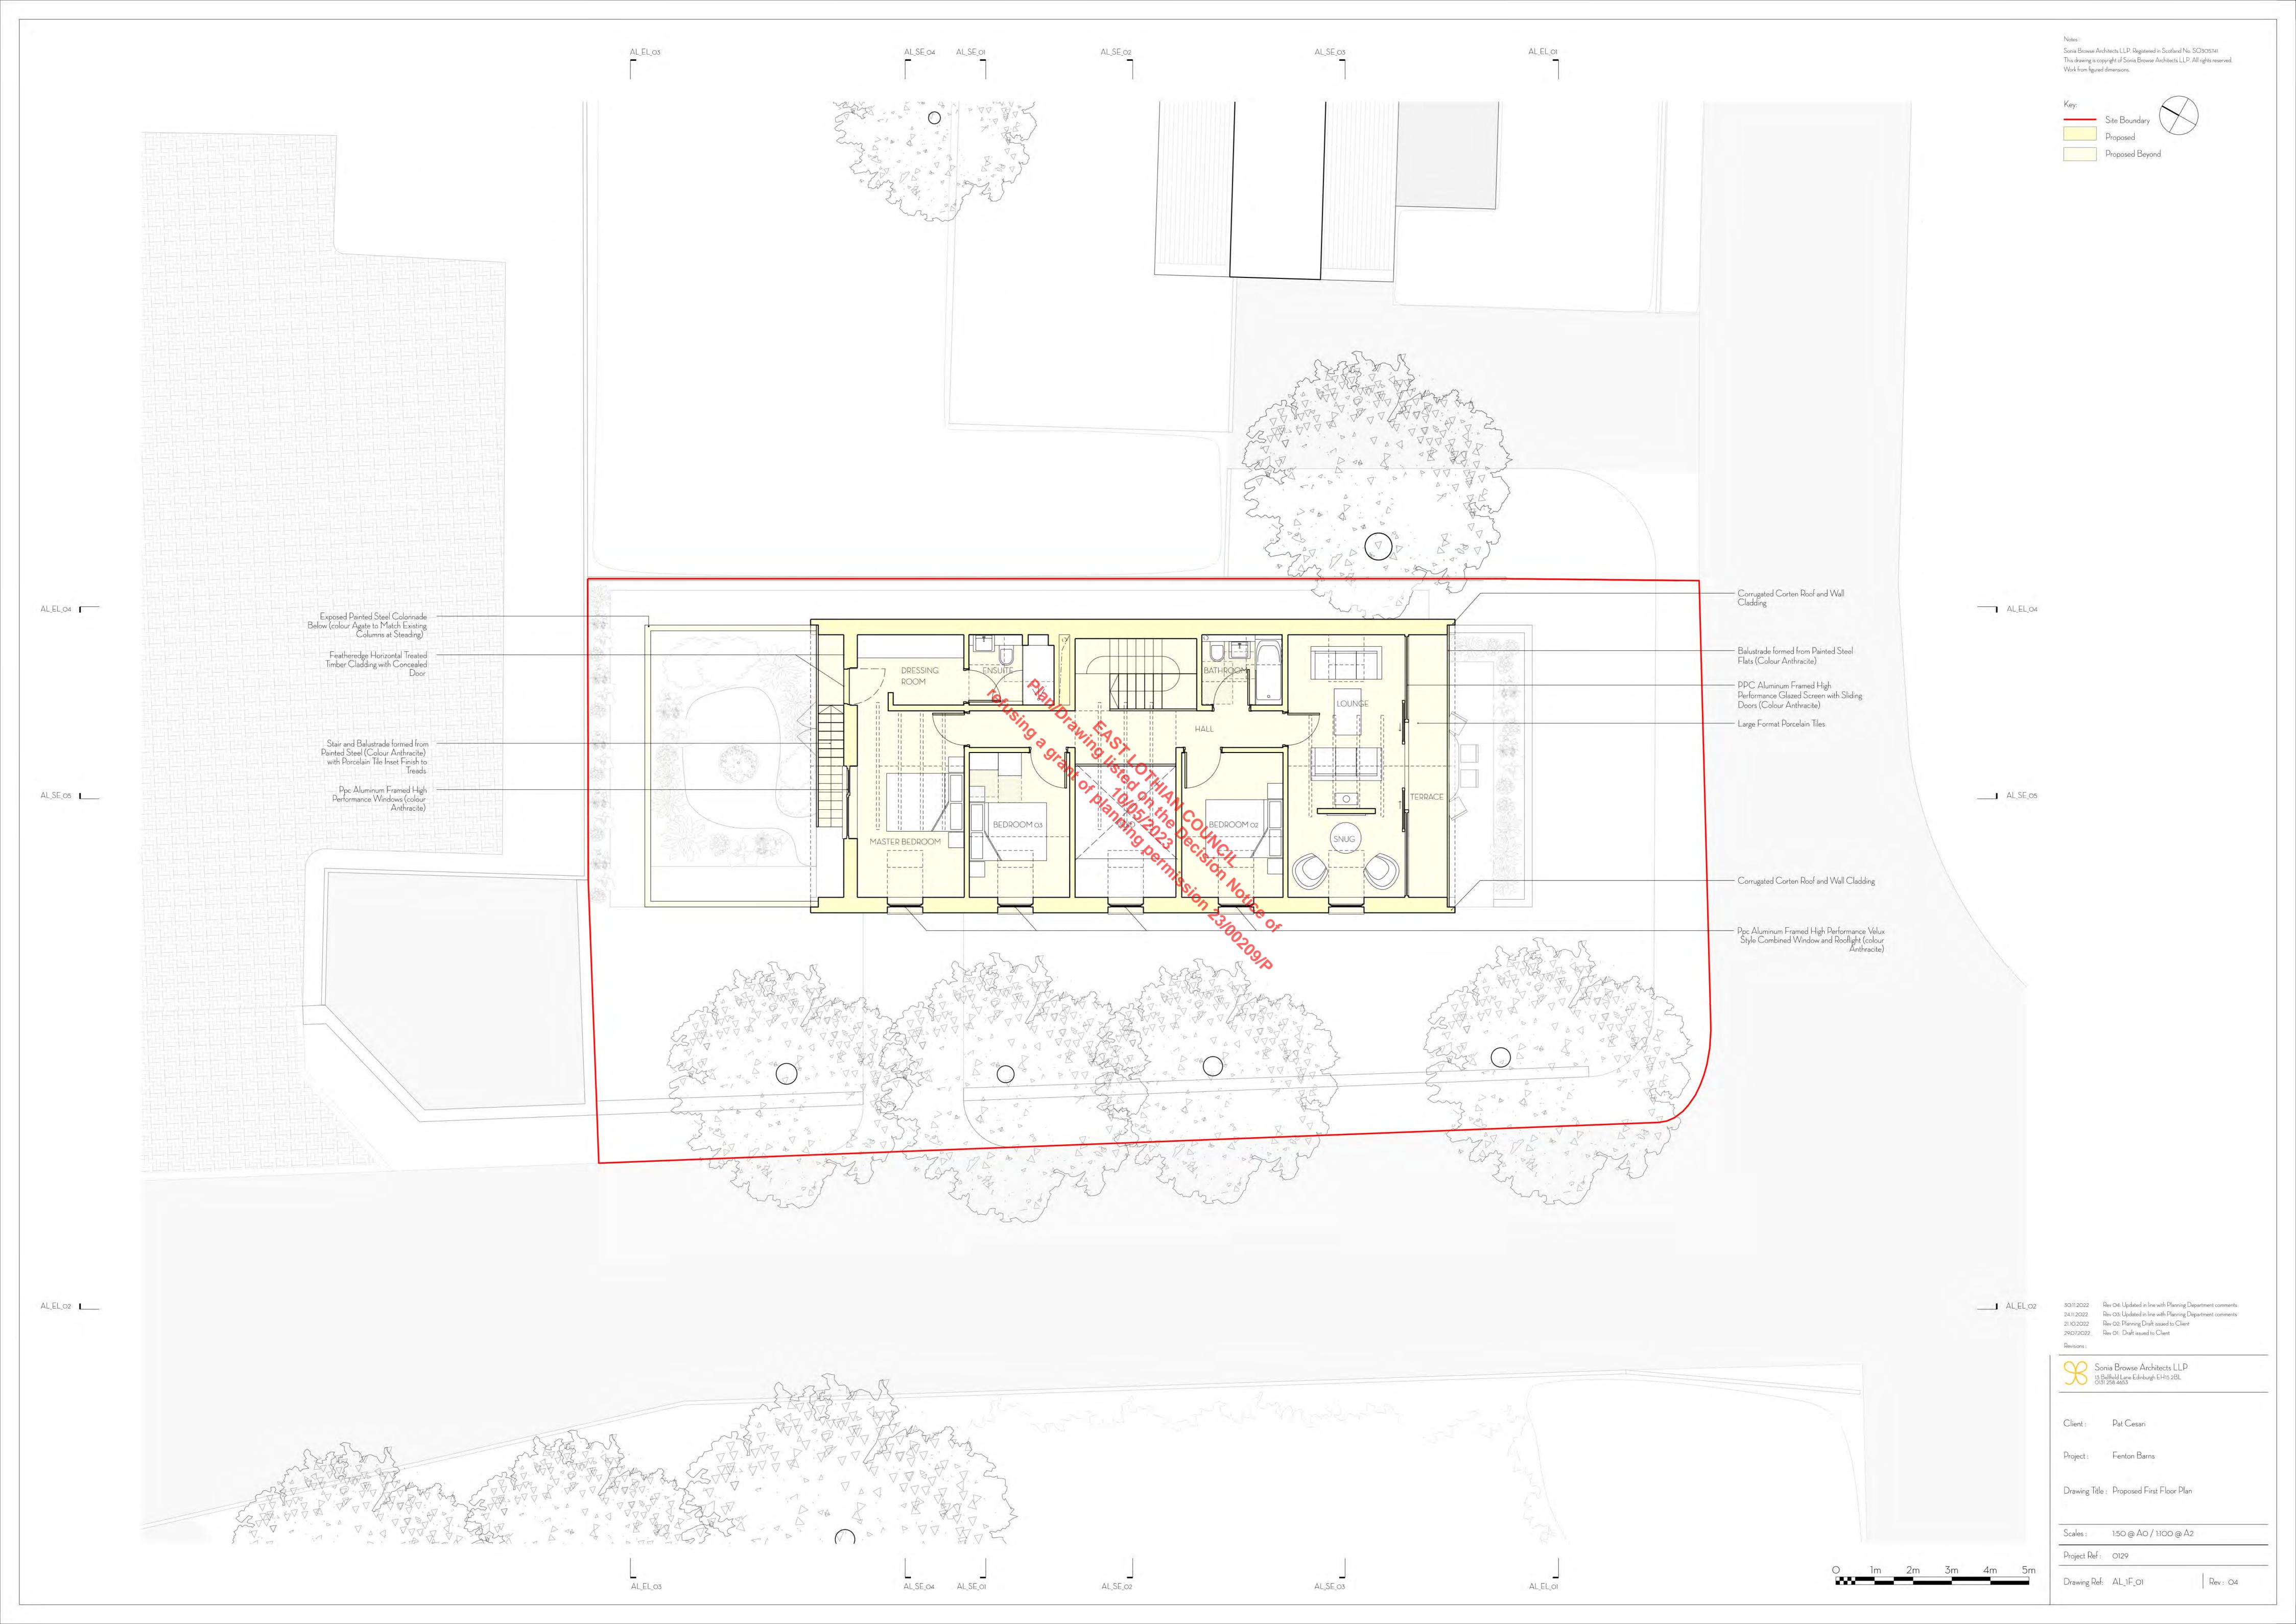

Project: Fenton Barns

Drawing Title: Model Photo O2

Drawing Scale: NTS
Project Ref.: 0129

Drawing No.: SK 007 Rev: 02

O9.11.2O22 Rev O2: Issued for Planning21.10.2O22 Rev O1: Planning Draft Issued to client