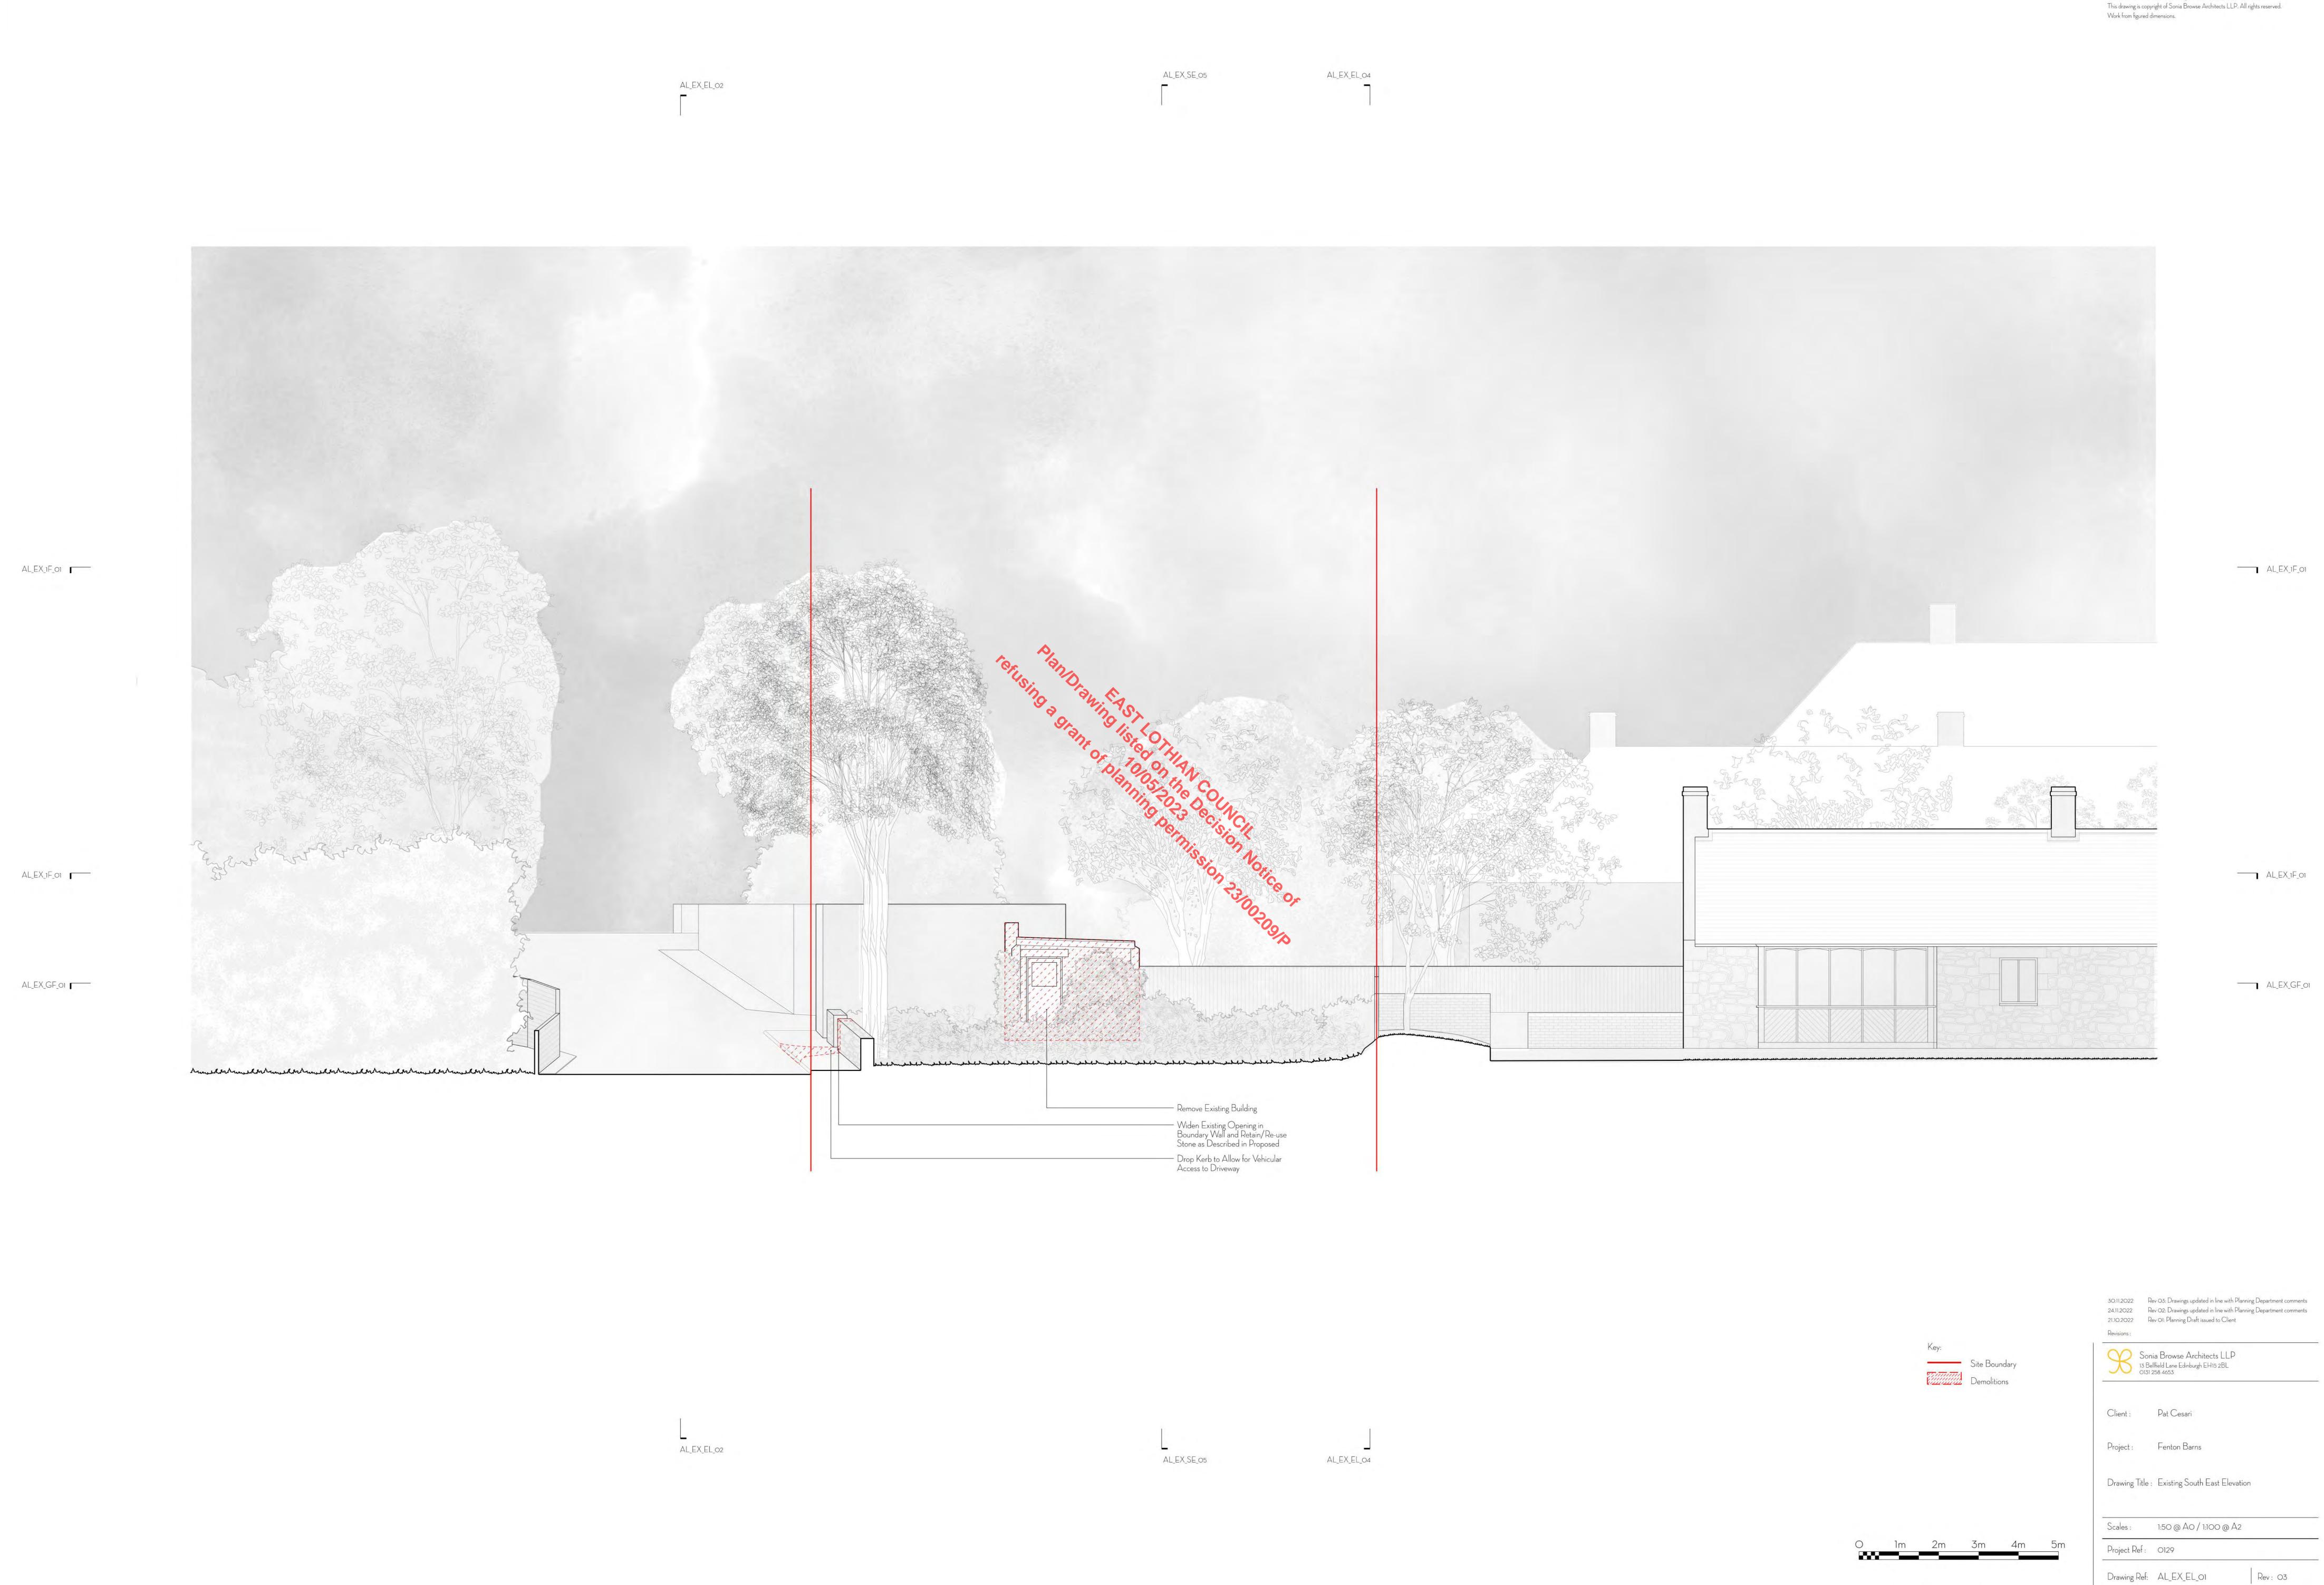

ALEXSE.05 ALEXSEL02

AL\_EX\_EL\_04

AL\_EX\_SE\_05

AL\_EX\_EL\_02

S\_EX\_RF\_01 S\_EX\_IF\_01
S\_EX\_GF\_01

30.11.2022 Rev O3: Updated in line with Planning Department comments
24.11.2022 Rev O2: Updated in line with Planning Department comments 21.10.2022 Rev O1: Planning Draft issued to client

Sonia Browse Architects LLP. Registered in Scotland No. SO305741
This drawing is copyright of Sonia Browse Architects LLP. All rights reserved.
Work from figured dimensions.

Revisions:

Sonia Browse Architects LLP

13 Bellfield Lane Edinburgh EH15 2BL

0131 258 4653

Client: Pat Cesari

Project : Fenton Barns

Drawing Title: Existing South East Site Elevation

Scales : 1:200 @ A0 / 1:400 @ A2

Project Ref : 0129

Drawing Ref: S\_EX\_EL\_01

Rev: 03

O 2m 5m 10m

S\_EX\_RF\_01

S\_EX\_1F\_01

S\_EX\_GF\_01

S\_EX\_RF\_01 S\_EX\_IF\_01 S\_EX\_GF\_01 Revisions : Sonia Browse Architects LLP
13 Bellfield Lane Edinburgh EH15 2BL
0131 258 4653 Client: Pat Cesari Project : Fenton Barns