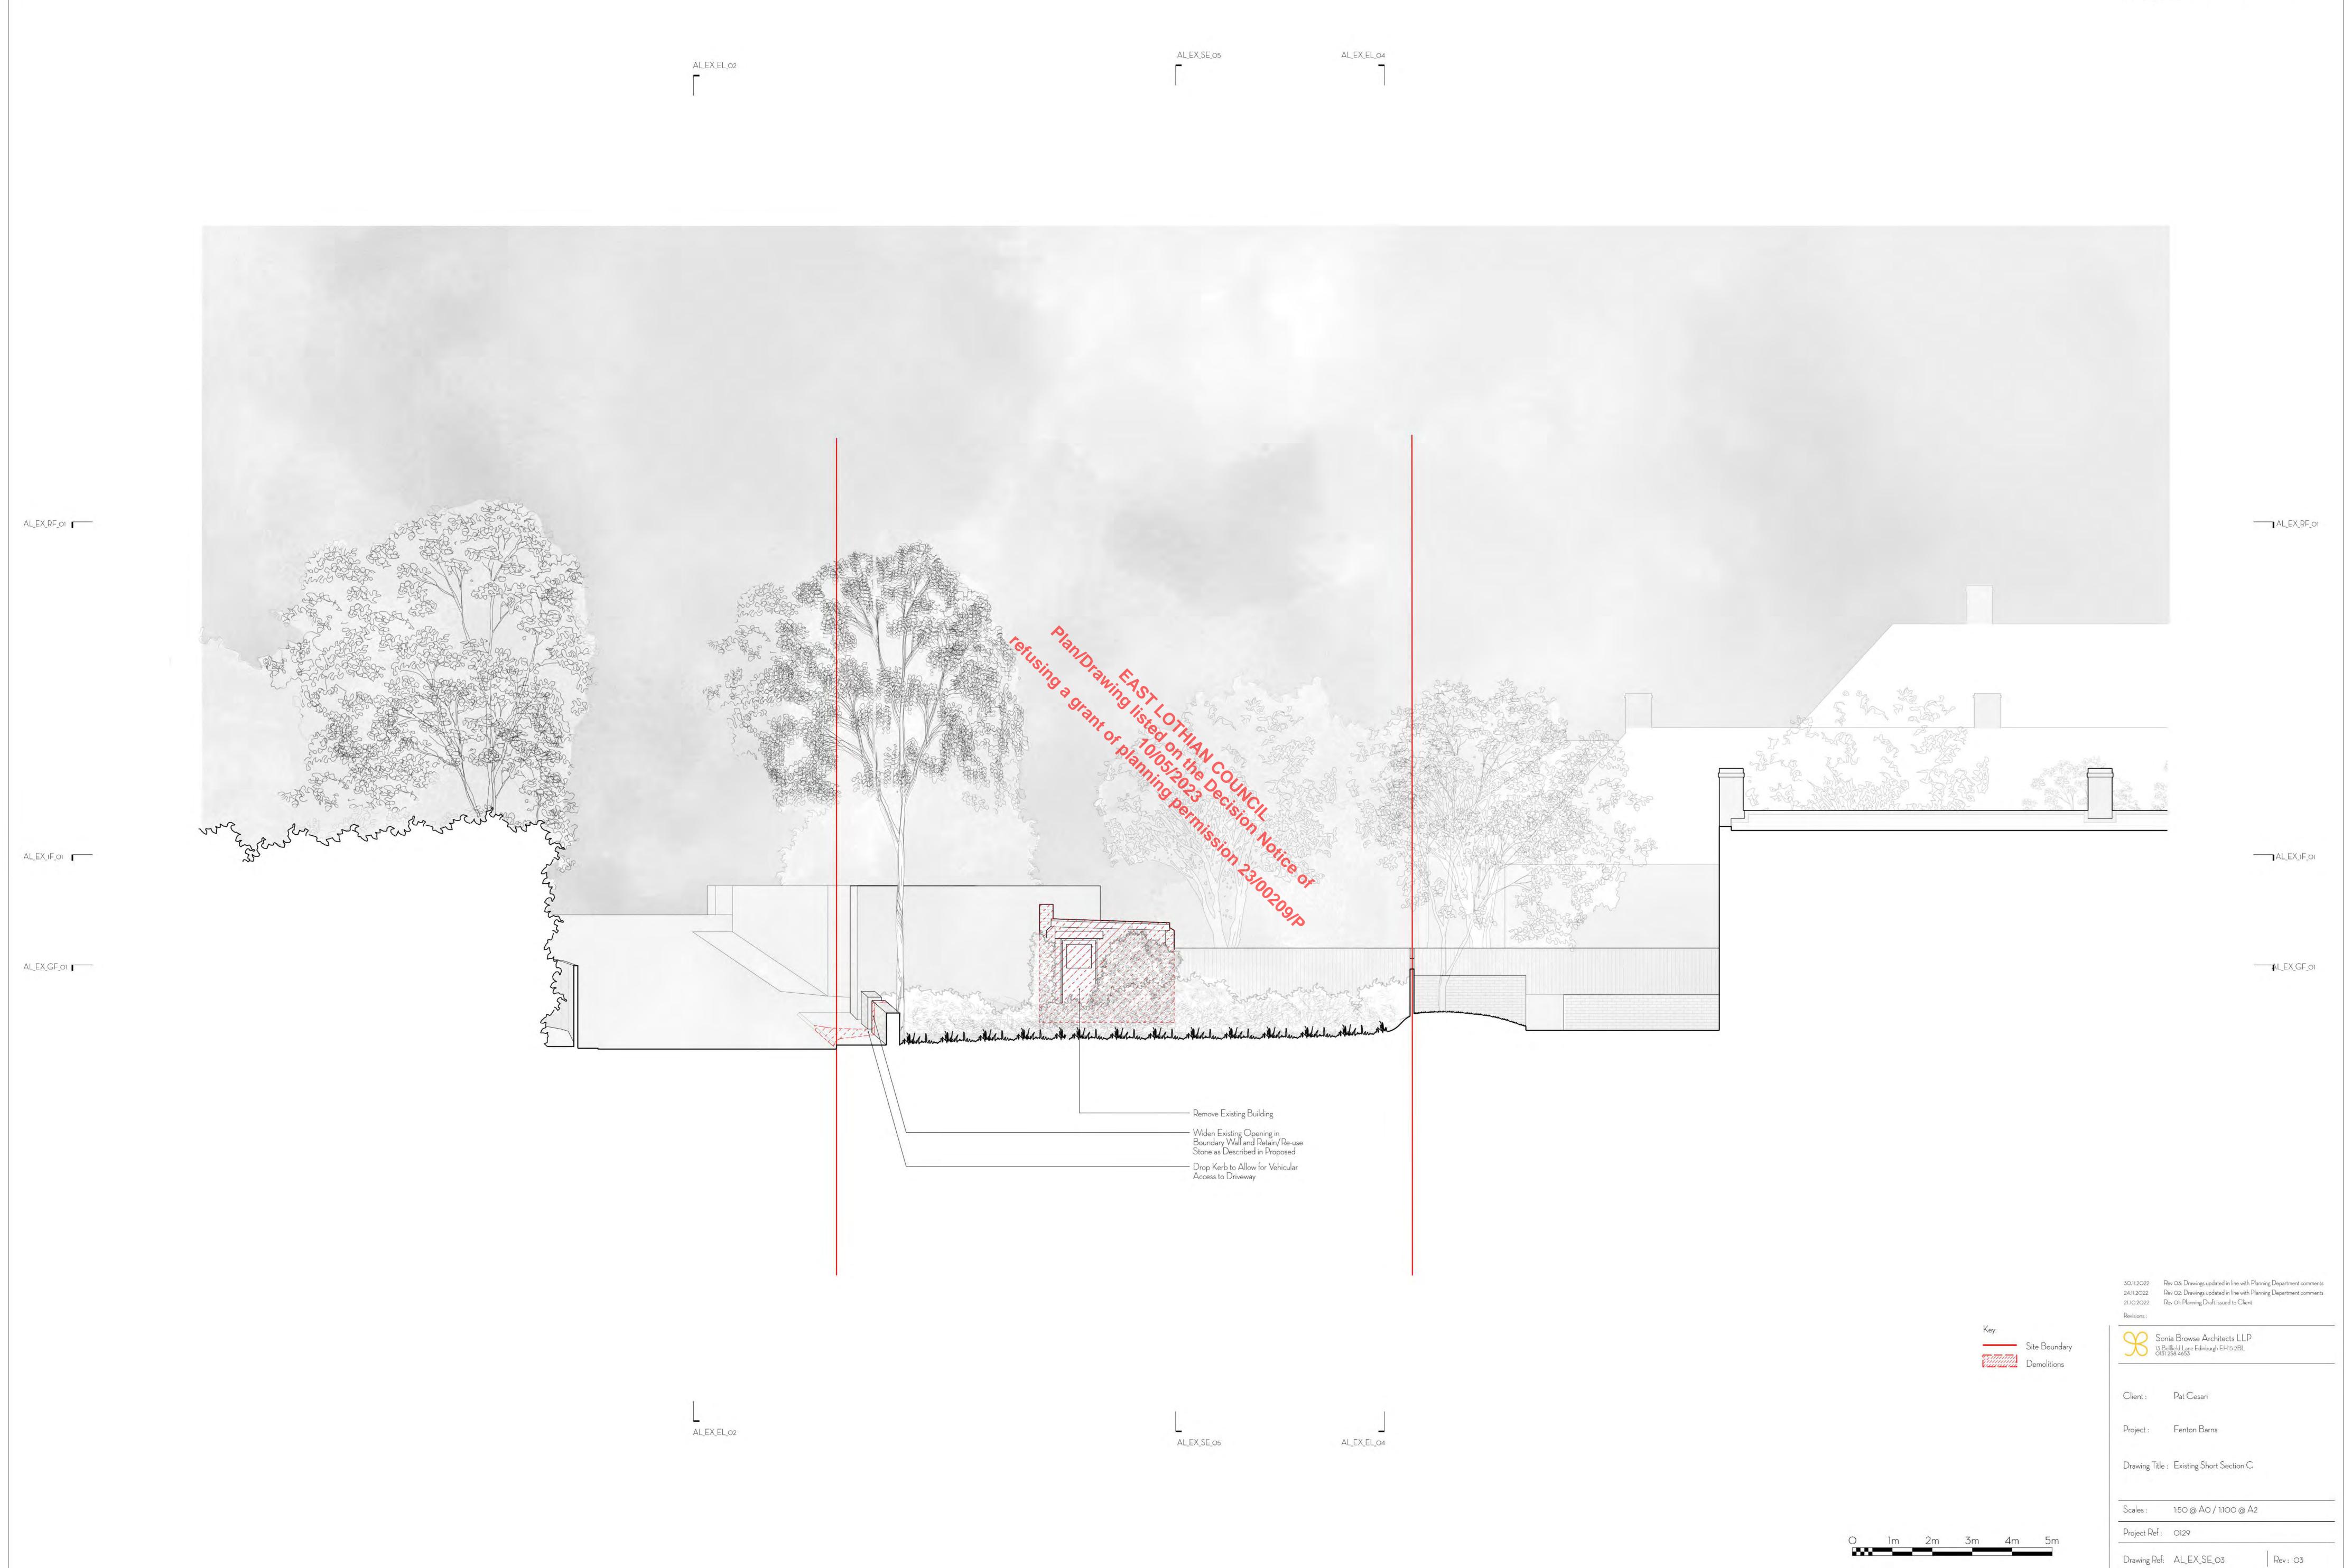

Drawing Title: Model Photo 04

Drawing Scale: NTS
Project Ref.: 0129

Project Ref.: O129
Drawing No.: SK 009 Rev: O2

Sonia Browse Architects LLP. Registered in Scotland No. SO305741
This drawing is copyright of Sonia Browse Architects LLP. All rights reserved.
Work from figured dimensions. Key:
Site Boundary
Demolitions S\_EX\_RF\_01 S\_EX\_RF\_01 S\_EX\_1F\_01 S\_EX\_GF\_01 30.11.2022 Rev 03: Updated in line with Planning Department comments
24.11.2022 Rev 02: Updated in line with Planning Department comments 21.10.2022 Rev 01: Planning Draft issued to Client Revisions : Sonia Browse Architects LLP
13 Bellfield Lane Edinburgh EH15 2BL
0131 258 4653 Client : Pat Cesari Project : Fenton Barns Drawing Title : Existing Site Section C Scales : 1:200 @ A0 / 1:400 @ A2 Project Ref : 0129 Drawing Ref: S\_EX\_SE\_03 Rev: 03