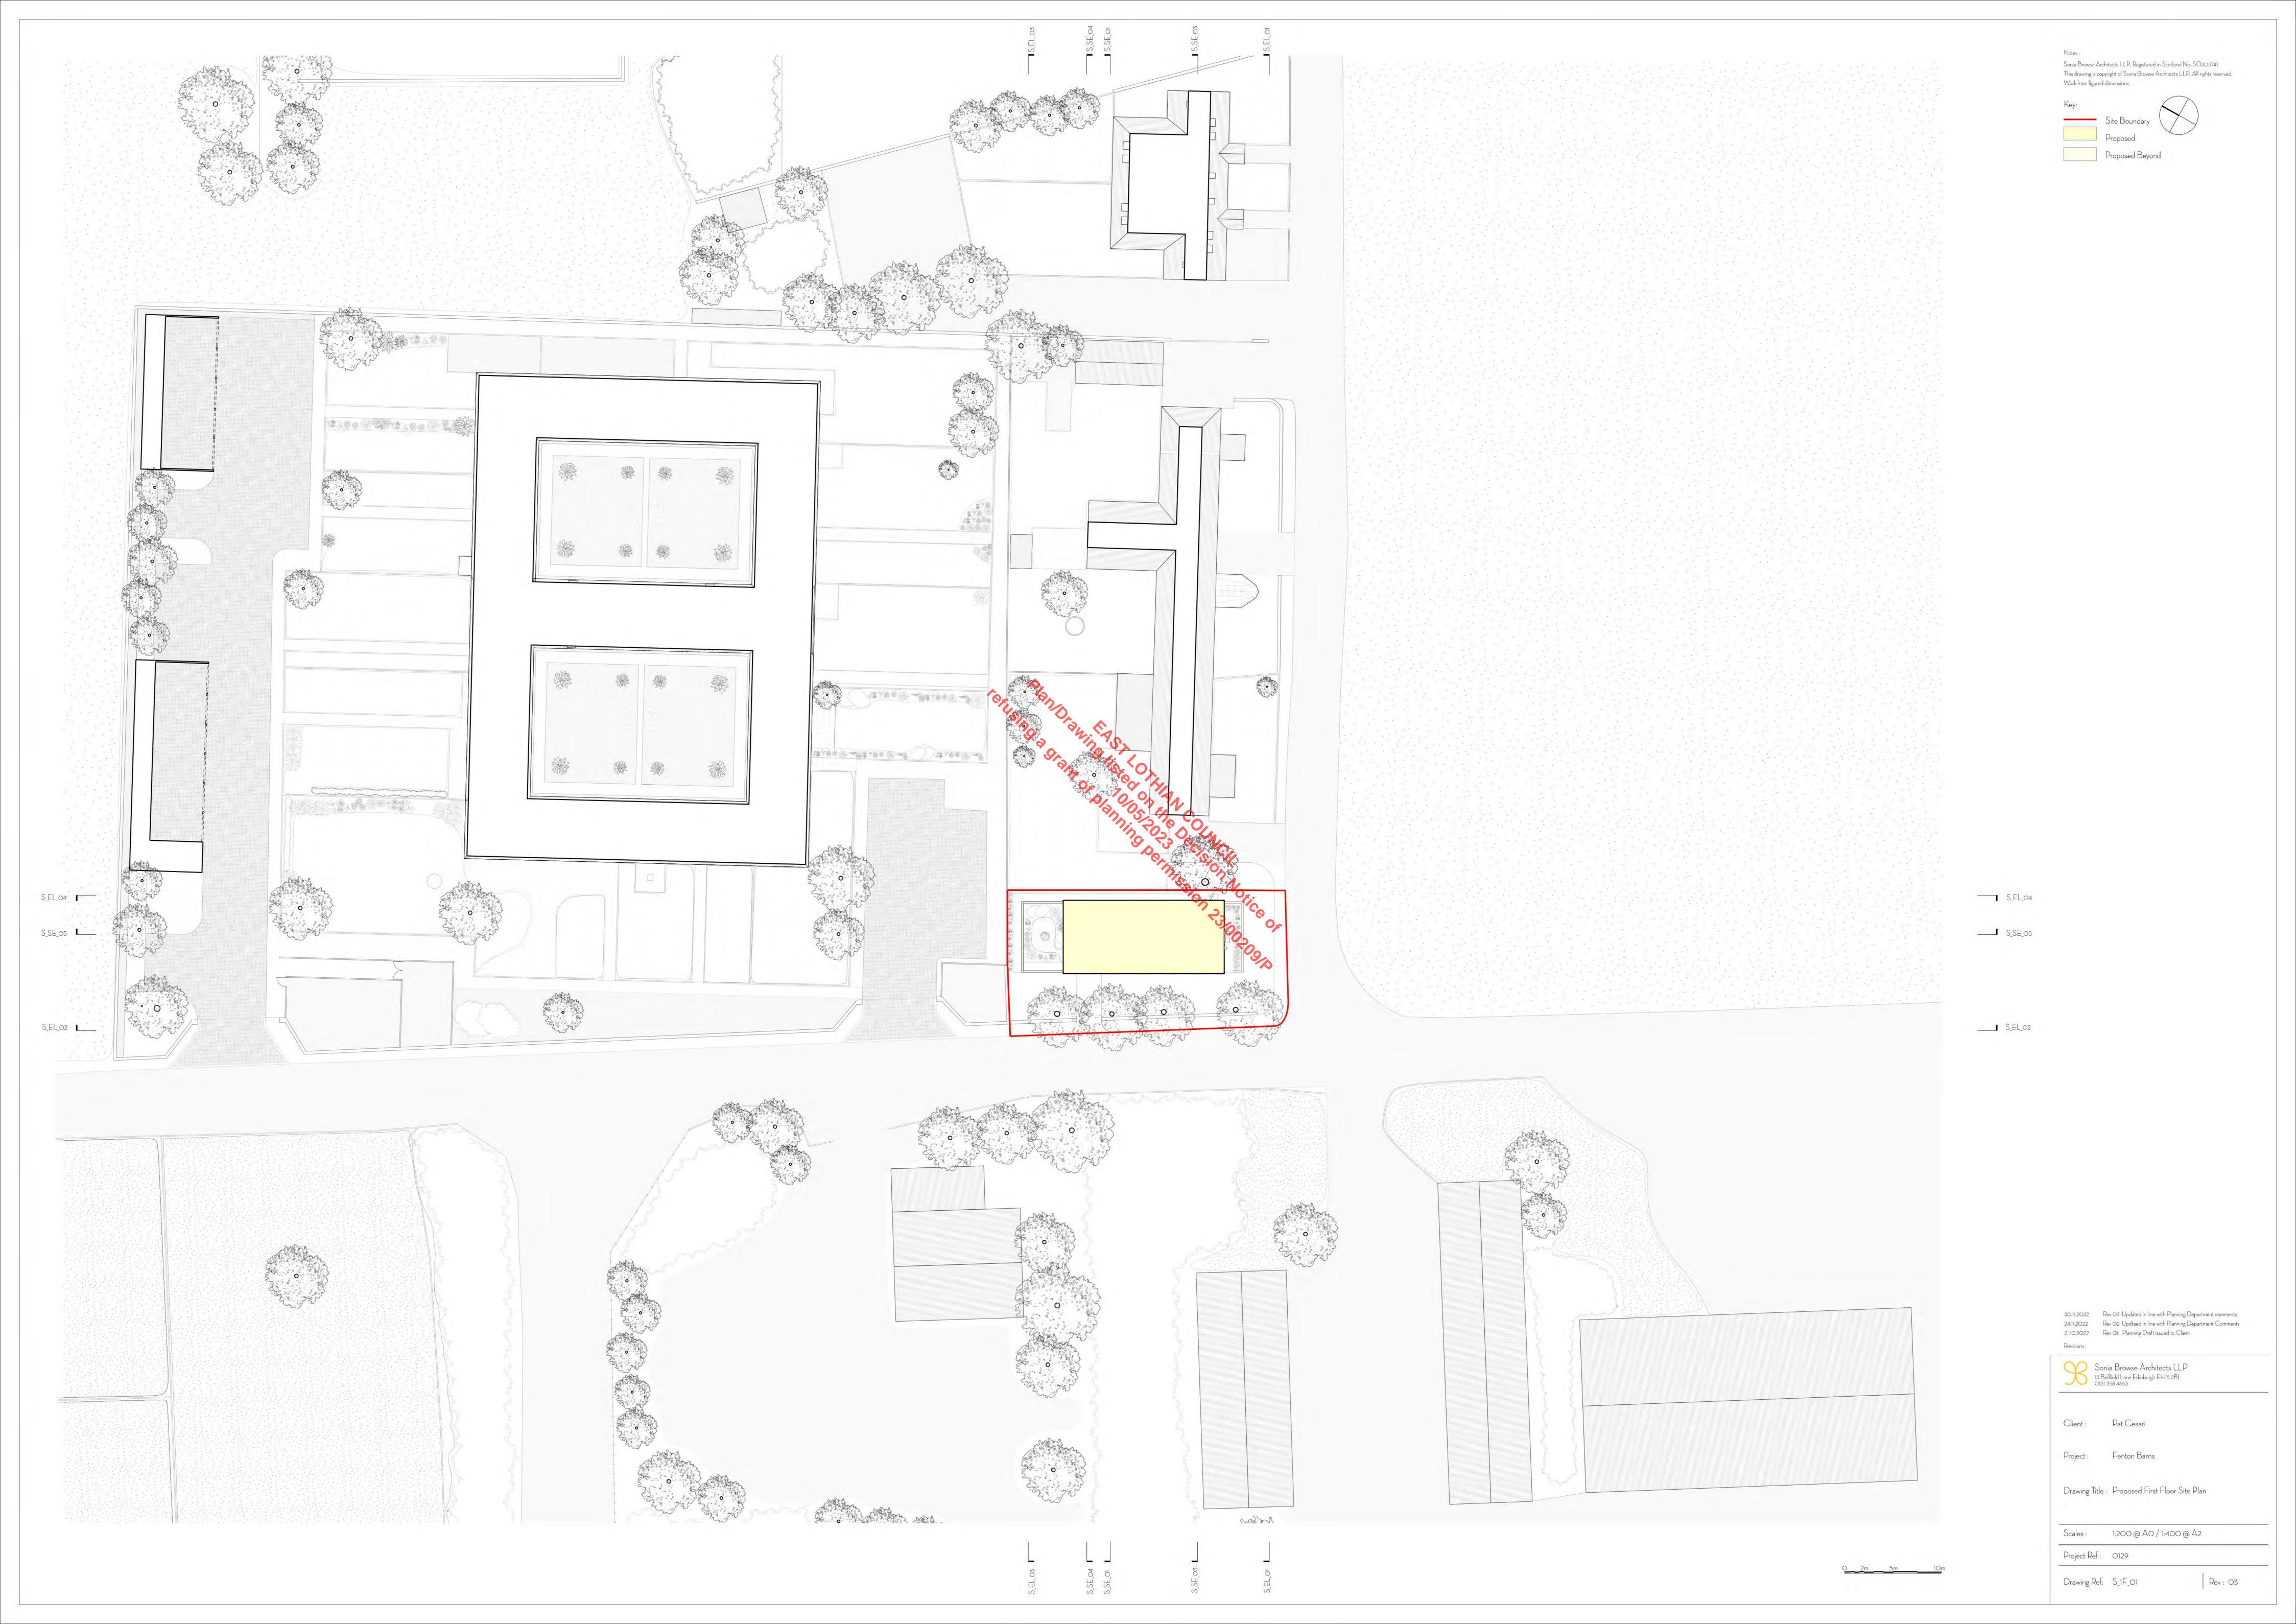

Drawing Title: Model Photo 04

Drawing Scale: NTS
Project Ref.: 0129

Project Ref.: O129
Drawing No.: SK 009 Rev: O2

Sonia Browse Architects LLP. Registered in Scotland No. SO305741
This drawing is copyright of Sonia Browse Architects LLP. All rights reserved.
Work from figured dimensions. Key:
Site Boundary
Demolitions S\_EX\_RF\_01 S\_EX\_RF\_01 S\_EX\_1F\_01 S\_EX\_GF\_01 30.11.2022 Rev 03: Updated in line with Planning Department comments
24.11.2022 Rev 02: Updated in line with Planning Department comments 21.10.2022 Rev 01: Planning Draft issued to Client Revisions : Sonia Browse Architects LLP
13 Bellfield Lane Edinburgh EH15 2BL
0131 258 4653 Client : Pat Cesari Project : Fenton Barns Drawing Title : Existing Site Section C Scales : 1:200 @ A0 / 1:400 @ A2 Project Ref : 0129 Drawing Ref: S\_EX\_SE\_03 Rev: 03