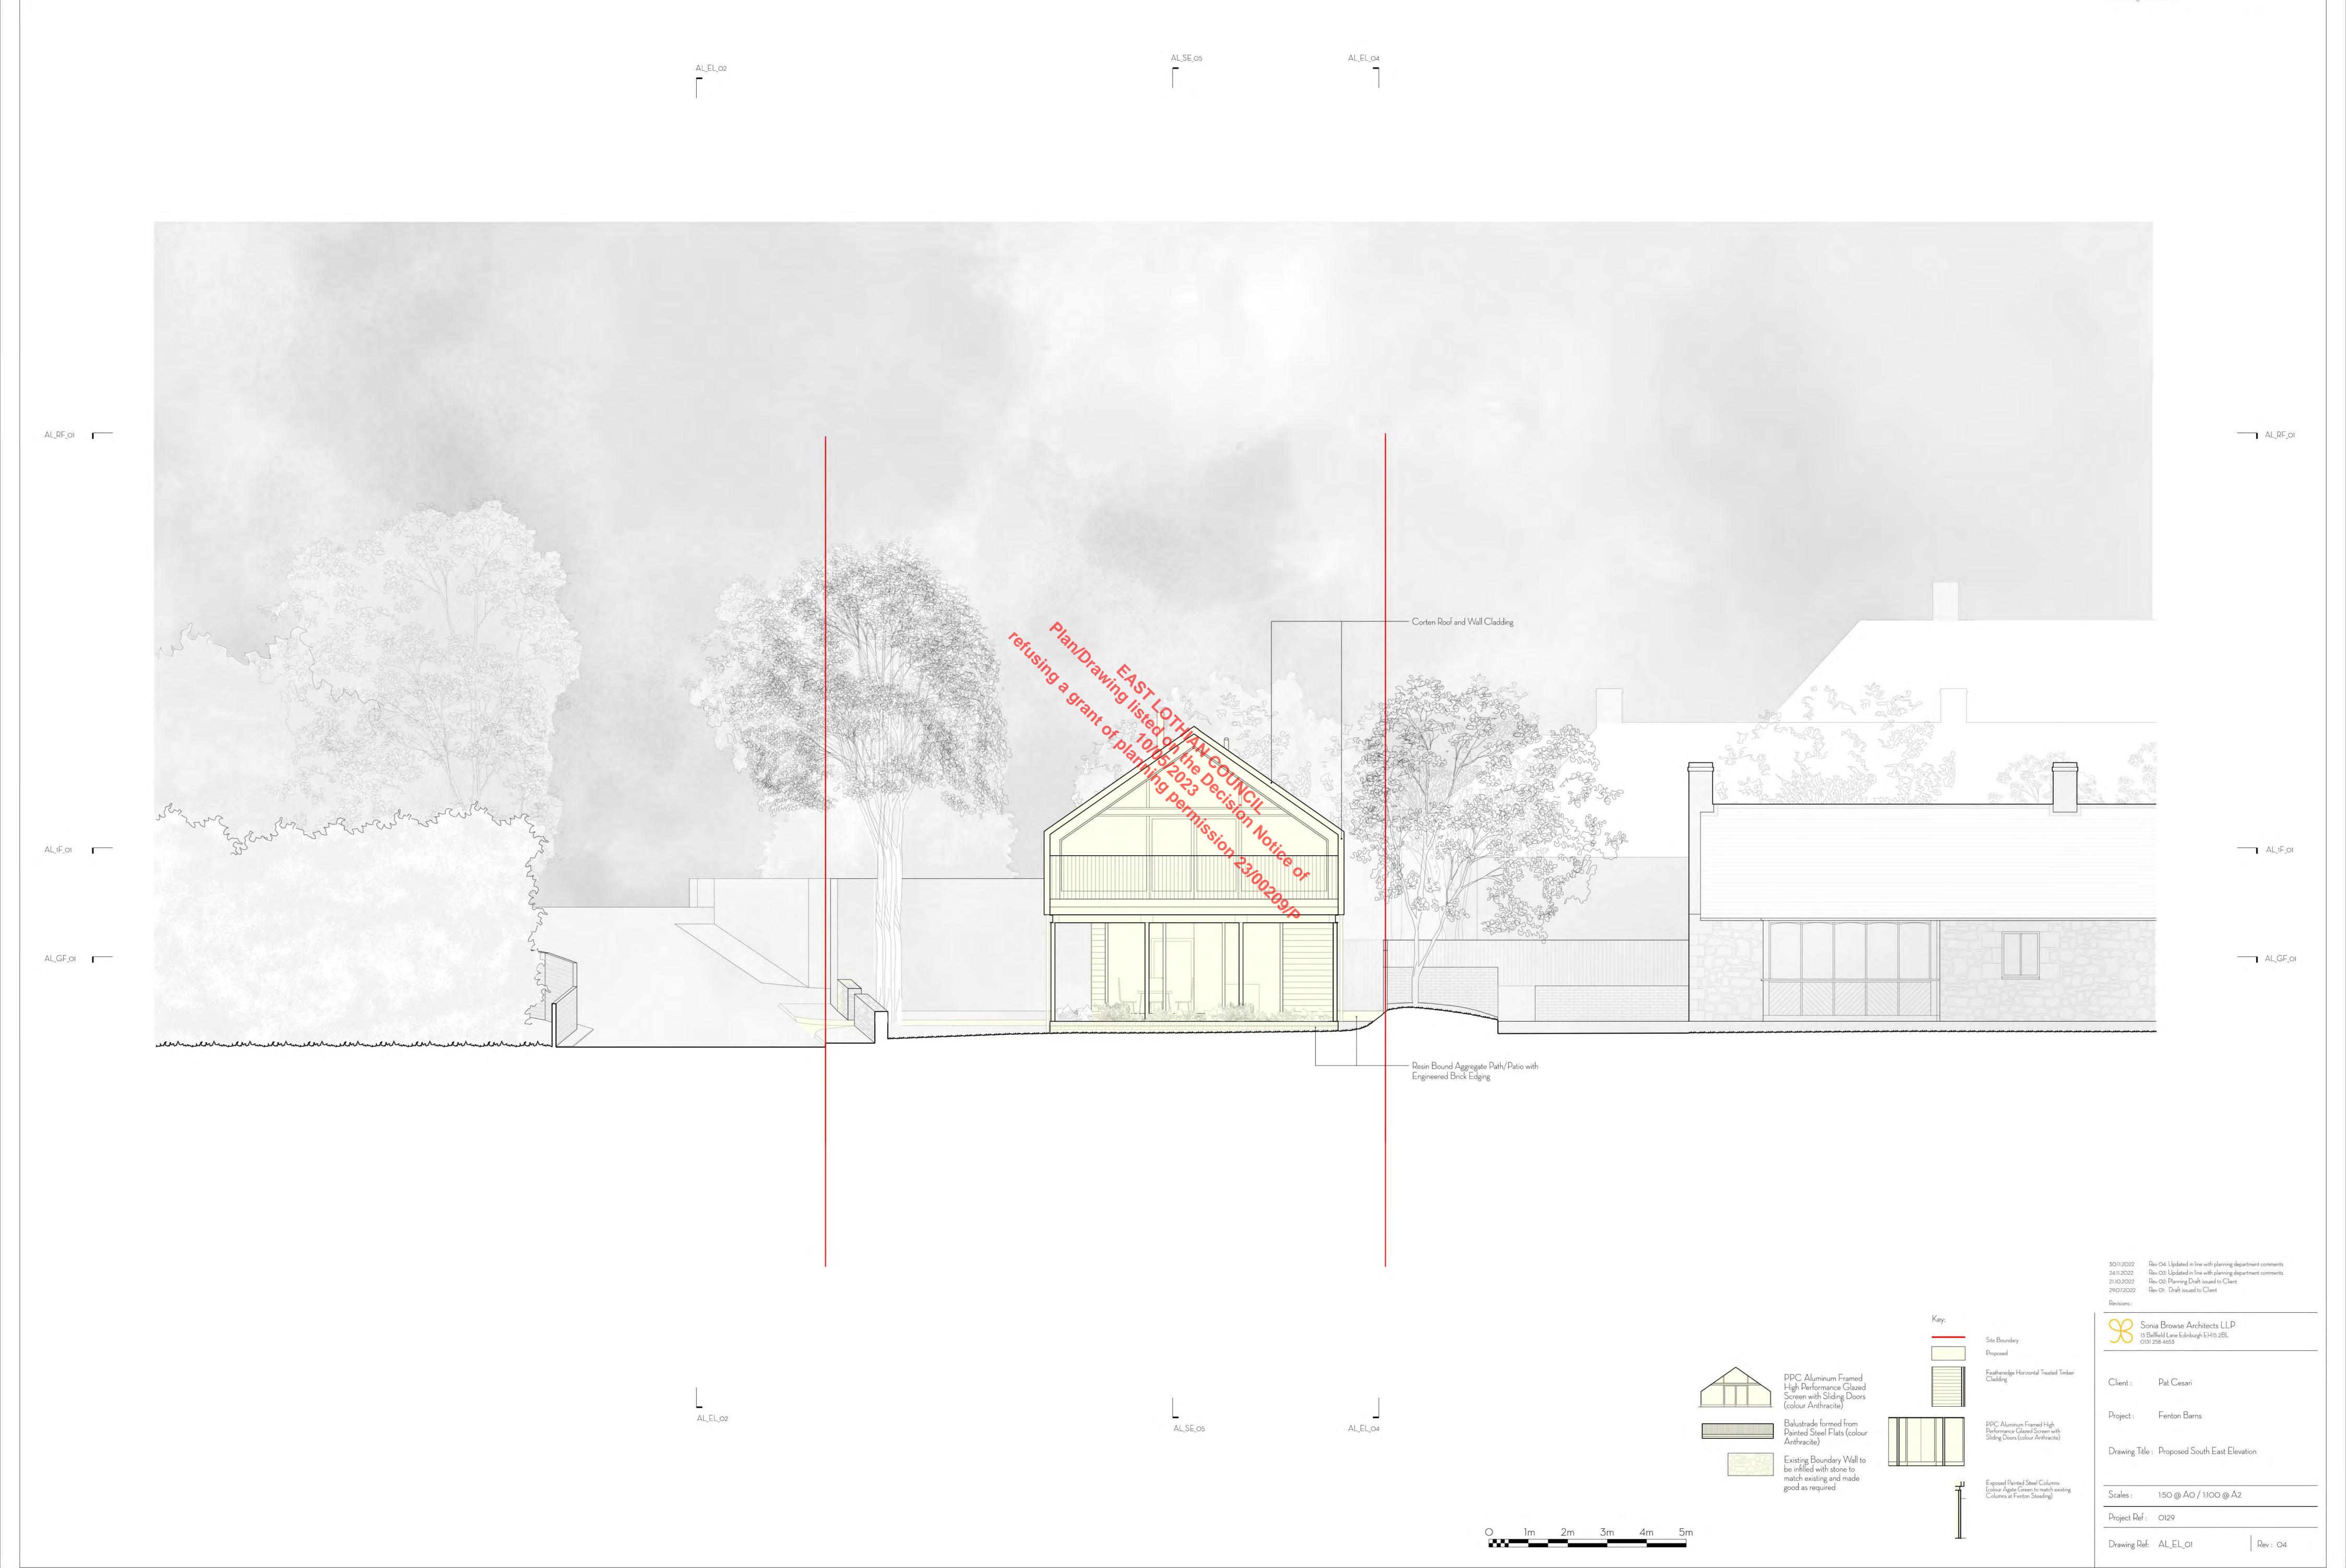

O9.11.2022 Rev O2: Issued for Planning21.10.2022 Rev O1: Planning Draft Issued to client

Sonia Browse Architects LLP
info@soniabrowsearchitects.com
13 Bellfield Lane Edinburgh EH15 2BL
0131 258 4653

Project: Fenton Barns

Drawing Title: Model Photo 04

Drawing Scale: NTS
Project Ref.: 0129

Project Ref.: O129
Drawing No.: SK 009 Rev: O2

Sonia Browse Architects LLP. Registered in Scotland No. SO305741
This drawing is copyright of Sonia Browse Architects LLP. All rights reserved.
Work from figured dimensions. Key:
Site Boundary
Demolitions S\_EX\_RF\_01 S\_EX\_RF\_01 S\_EX\_1F\_01 S\_EX\_GF\_01 30.11.2022 Rev 03: Updated in line with Planning Department comments
24.11.2022 Rev 02: Updated in line with Planning Department comments 21.10.2022 Rev 01: Planning Draft issued to Client Revisions : Sonia Browse Architects LLP
13 Bellfield Lane Edinburgh EH15 2BL
0131 258 4653 Client : Pat Cesari Project : Fenton Barns Drawing Title : Existing Site Section C Scales : 1:200 @ A0 / 1:400 @ A2 Project Ref : 0129 Drawing Ref: S\_EX\_SE\_03 Rev: 03