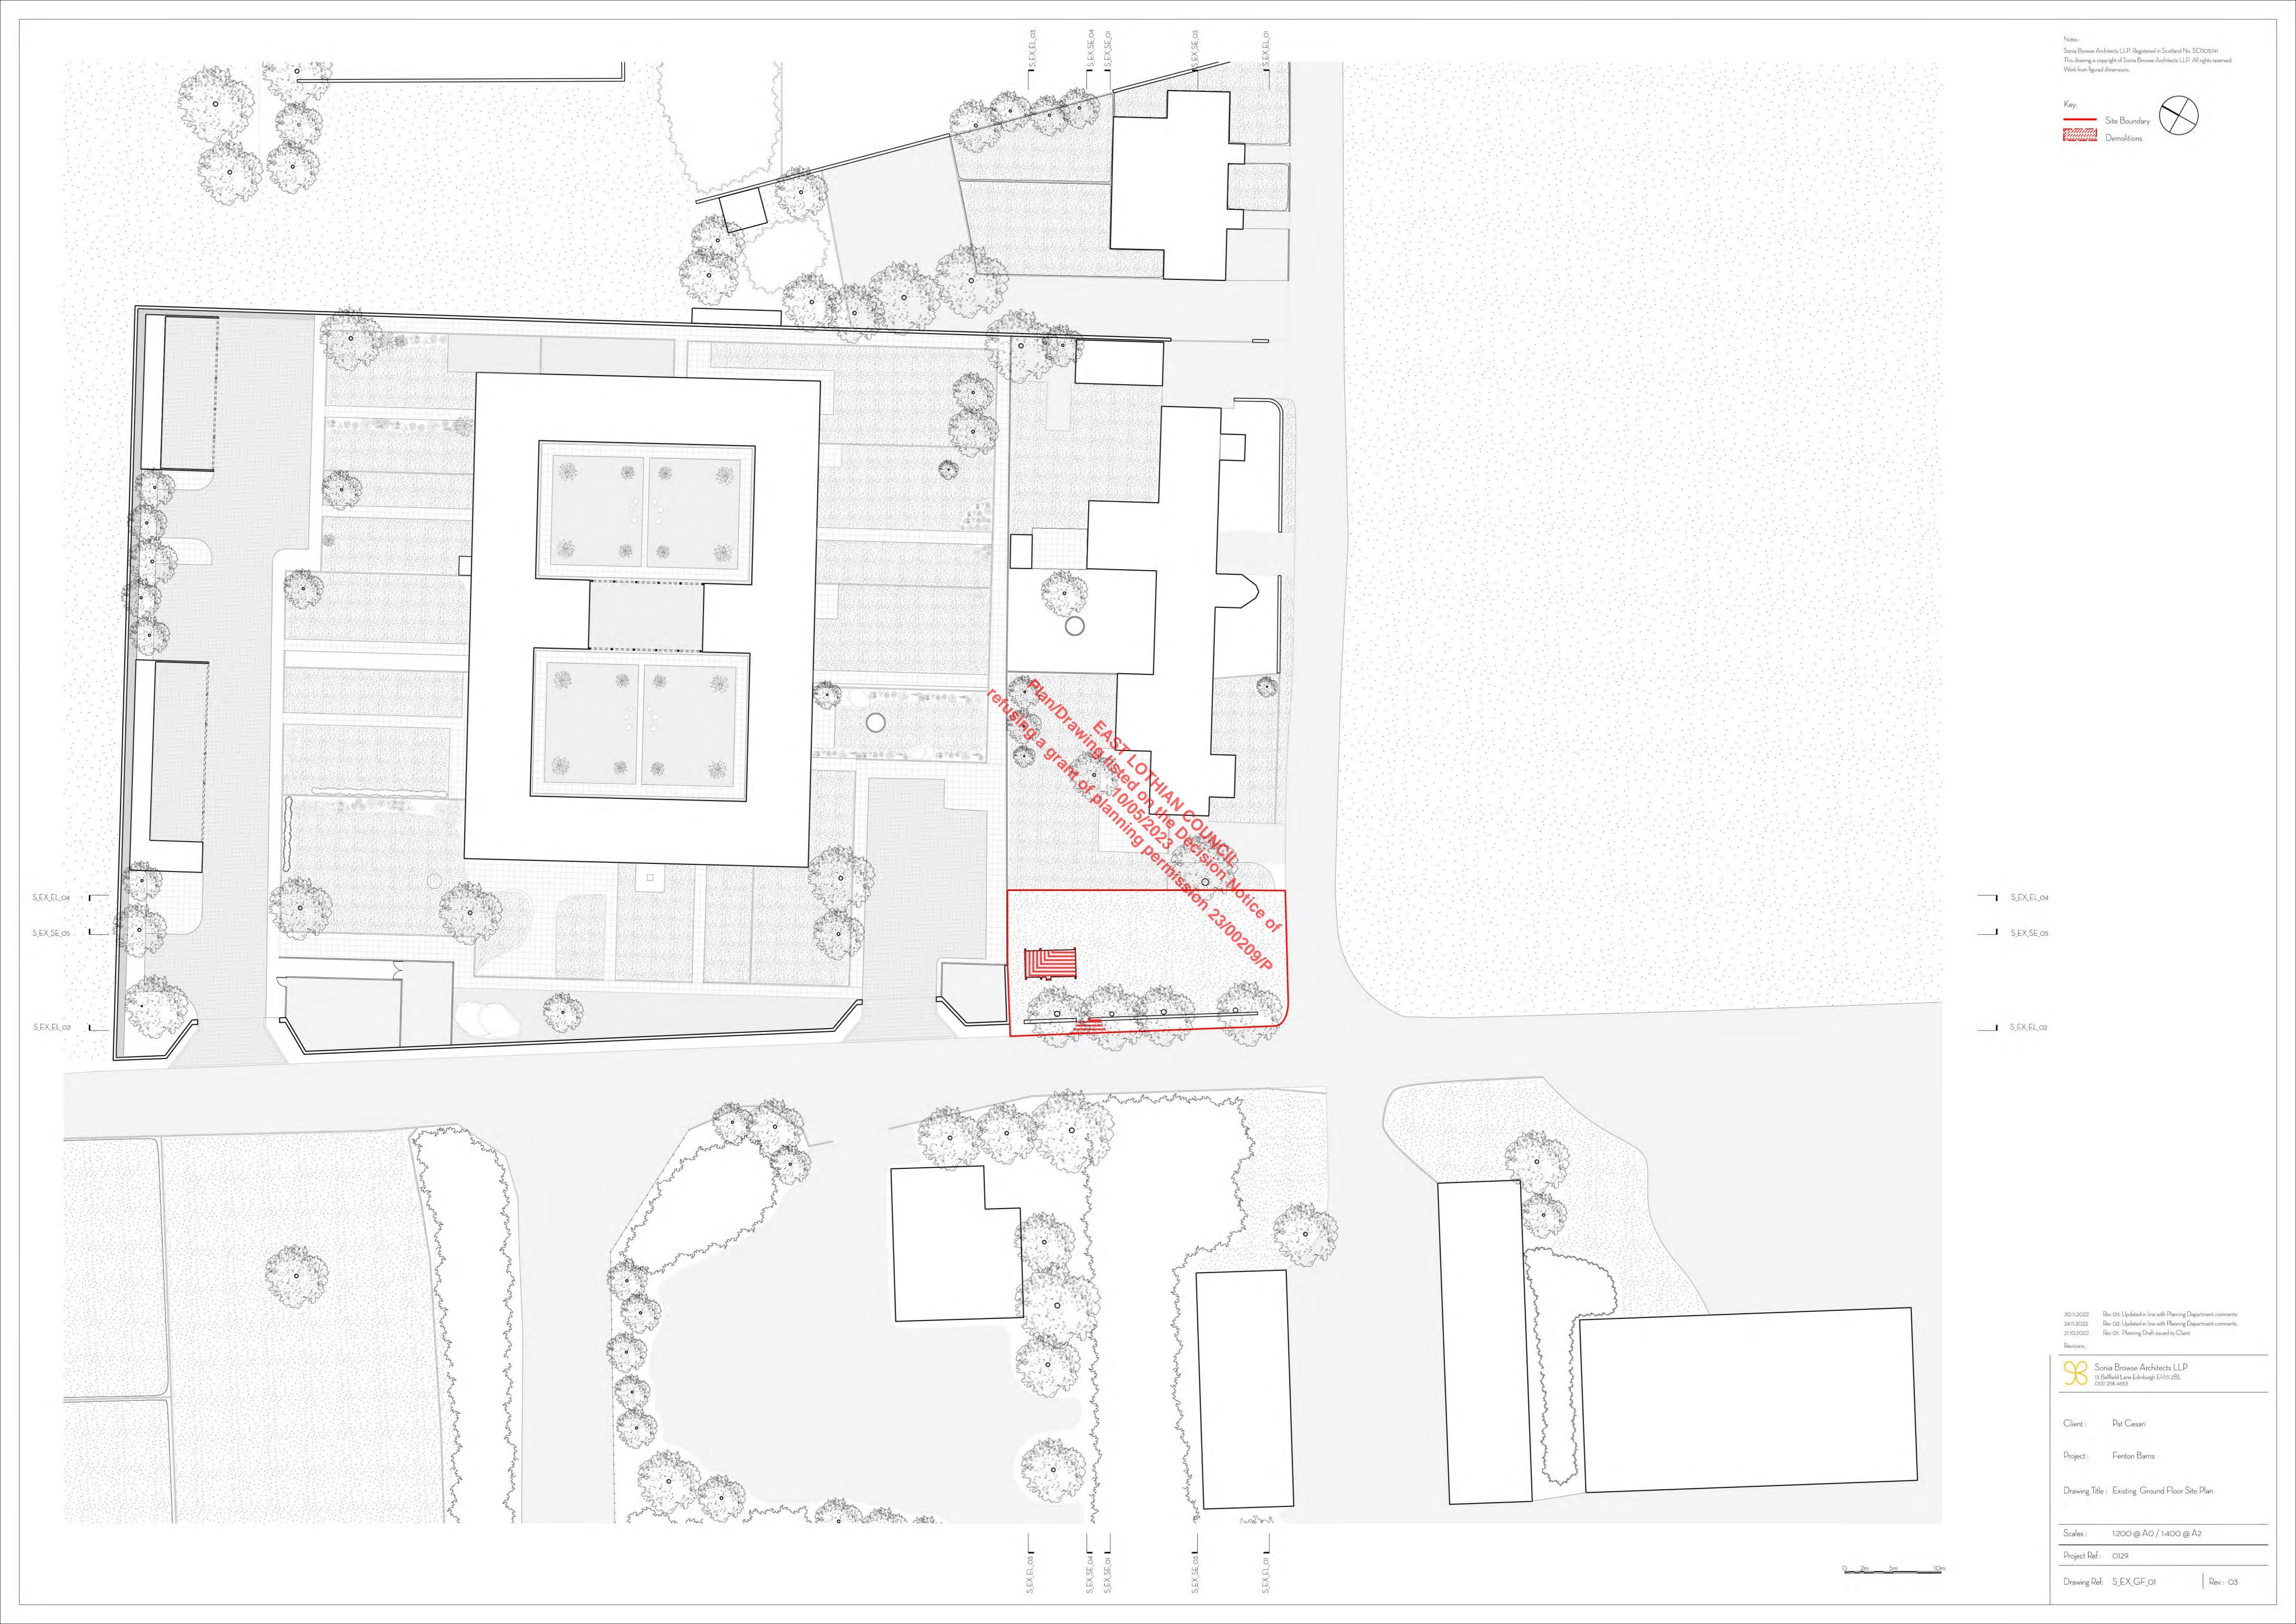

roject: Fenton Barns

Drawing Title: Model Photo O2

Drawing Scale: NTS
Project Ref.: 0129

Drawing No.: SK 007 Rev: 02



O9.11.2O22 Rev O2: Issued for Planning21.10.2O22 Rev O1: Planning Draft Issued to client



Sonia Browse Architects LLP info@soniabrowsearchitects.com
13 Bellfield Lane Edinburgh EH15 2BL
0131 258 4653

Project: Fenton Barns

Drawing Title: Model Photo 03

Drawing Scale: NTS
Project Ref.: 0129

Drawing No.: SK 008 Rev: 02



O9.11.2022 Rev O2: Issued for Planning21.10.2022 Rev O1: Planning Draft Issued to client



Sonia Browse Architects LLP
info@soniabrowsearchitects.com
13 Bellfield Lane Edinburgh EH15 2BL
0131 258 4653

Project: Fenton Barns

Drawing Title: Model Photo 04

Drawing Scale: NTS
Project Ref.: 0129

Project Ref.: O129
Drawing No.: SK 009 Rev: O2















Sonia Browse Architects LLP. Registered in Scotland No. SO305741
This drawing is copyright of Sonia Browse Architects LLP. All rights reserved.
Work from figured dimensions. Key:
Site Boundary
Demolitions S\_EX\_RF\_01 S\_EX\_RF\_01 S\_EX\_1F\_01 S\_EX\_GF\_01 30.11.2022 Rev 03: Updated in line with Planning Department comments
24.11.2022 Rev 02: Updated in line with Planning Department comments 21.10.2022 Rev 01: Planning Draft issued to Client Revisions : Sonia Browse Architects LLP
13 Bellfield Lane Edinburgh EH15 2BL
0131 258 4653 Client : Pat Cesari Project : Fenton Barns Drawing Title : Existing Site Section C Scales : 1:200 @ A0 / 1:400 @ A2 Project Ref : 0129 Drawing Ref: S\_EX\_SE\_03 Rev: 03

Notes:

Sonia Browse Architects LLP. Registered in Scotland No. SO305741
This dr