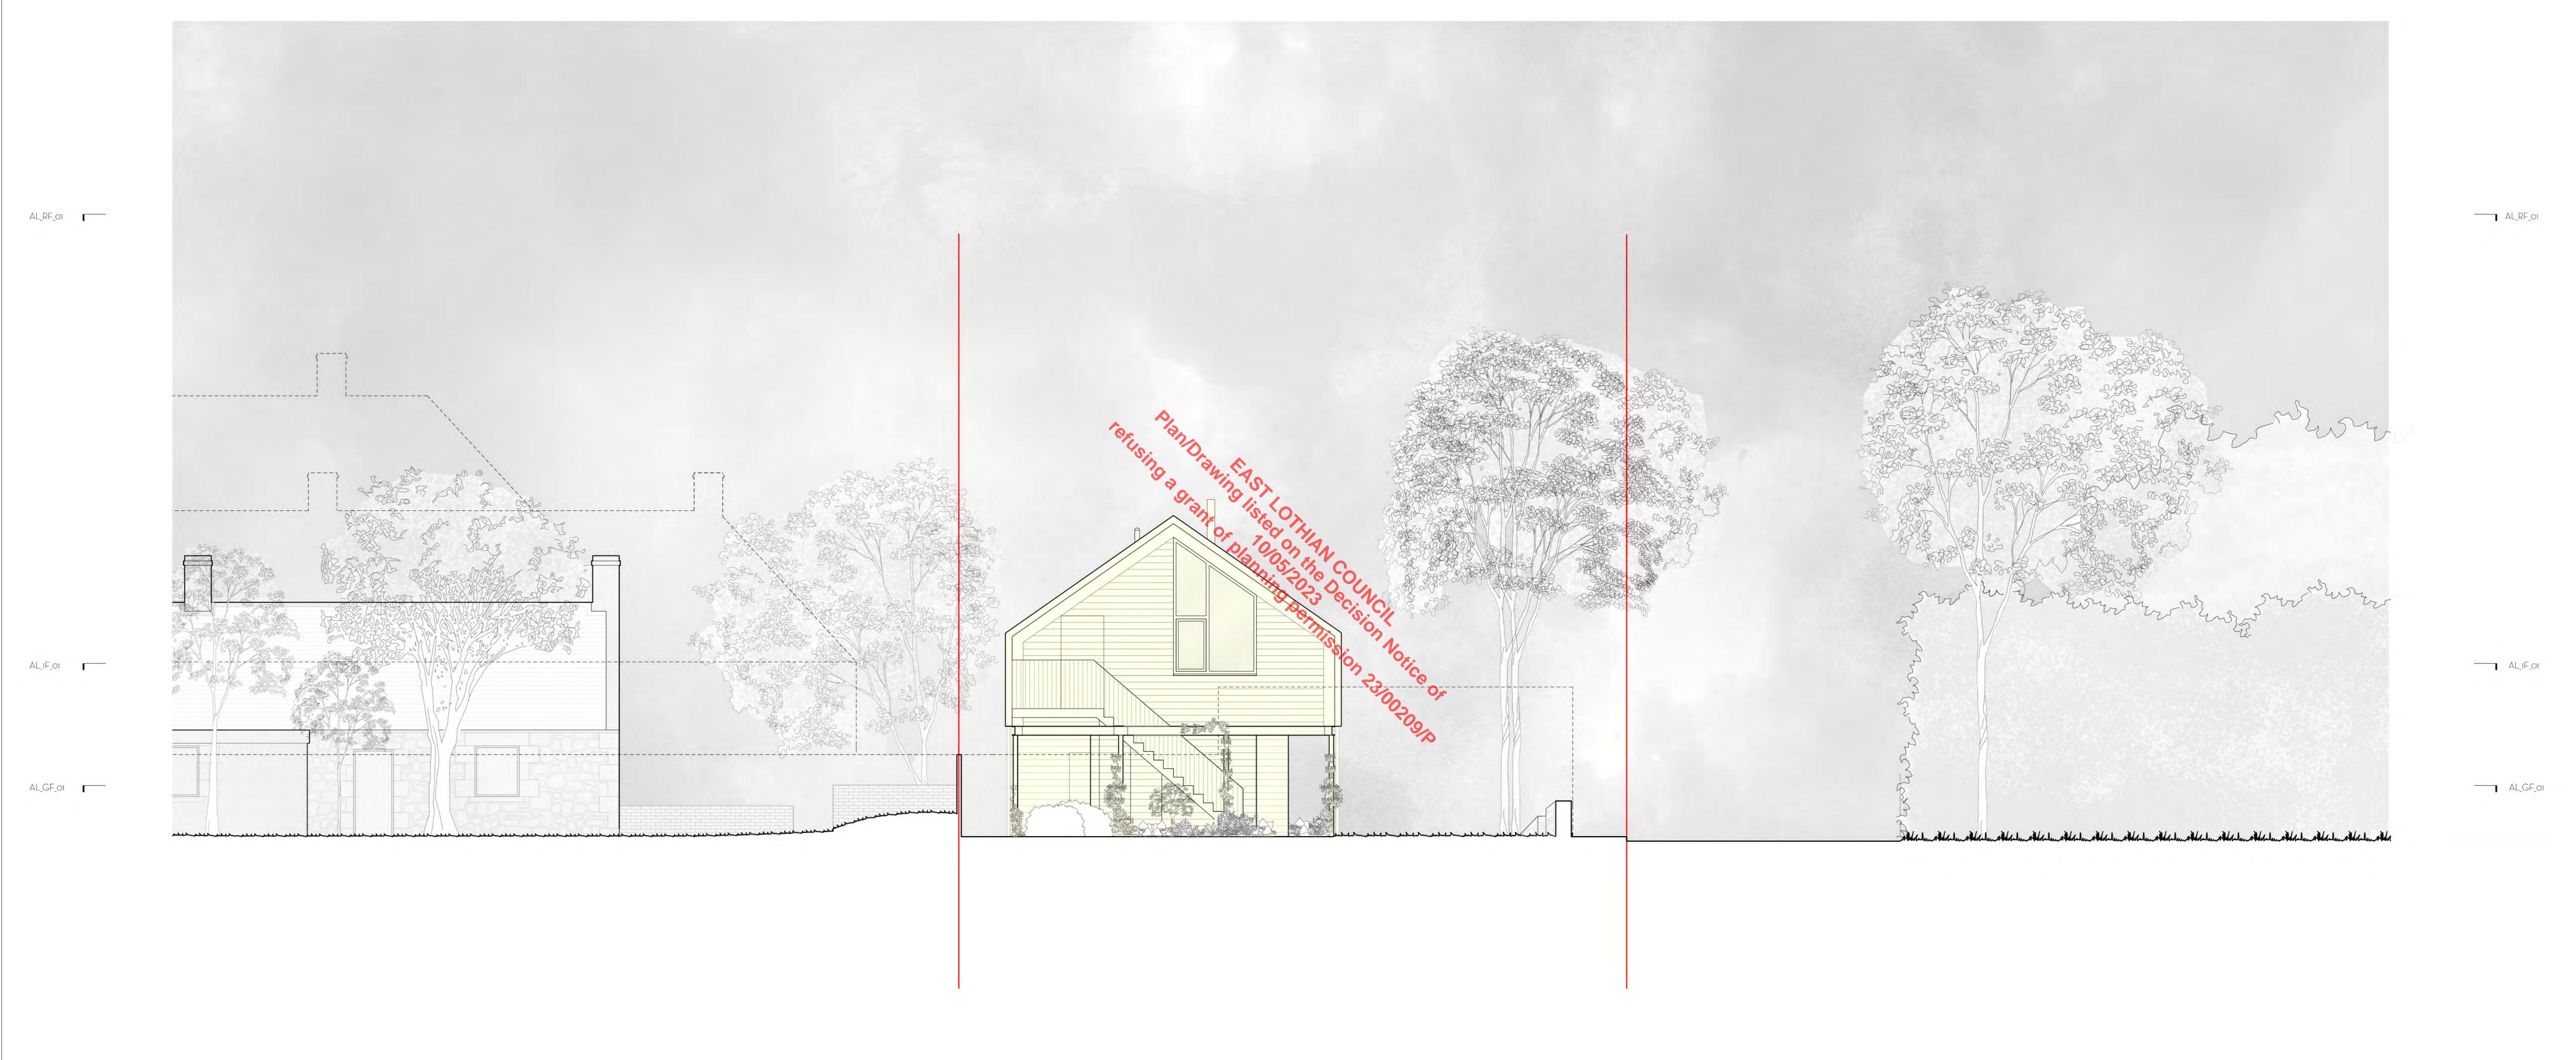

O9.11.2022 Rev O2: Issued for Planning21.10.2022 Rev O1: Planning Draft Issued to client

Sonia Browse Architects LLP
info@soniabrowsearchitects.com
13 Bellfield Lane Edinburgh EH15 2BL
0131 258 4653

Project: Fenton Barns

Drawing Title: Model Photo 04

Drawing Scale: NTS
Project Ref.: 0129

Project Ref.: O129
Drawing No.: SK 009 Rev: O2

Sonia Browse Architects LLP. Registered in Scotland No. SO305741
This drawing is copyright of Sonia Browse Architects LLP. All rights reserved.
Work from figured dimensions. Key:
Site Boundary
Demolitions S\_EX\_RF\_01 S\_EX\_RF\_01 S\_EX\_1F\_01 S\_EX\_GF\_01 30.11.2022 Rev 03: Updated in line with Planning Department comments
24.11.2022 Rev 02: Updated in line with Planning Department comments 21.10.2022 Rev 01: Planning Draft issued to Client Revisions : Sonia Browse Architects LLP
13 Bellfield Lane Edinburgh EH15 2BL
0131 258 4653 Client : Pat Cesari Project : Fenton Barns Drawing Title : Existing Site Section C Scales : 1:200 @ A0 / 1:400 @ A2 Project Ref : 0129 Drawing Ref: S\_EX\_SE\_03 Rev: 03