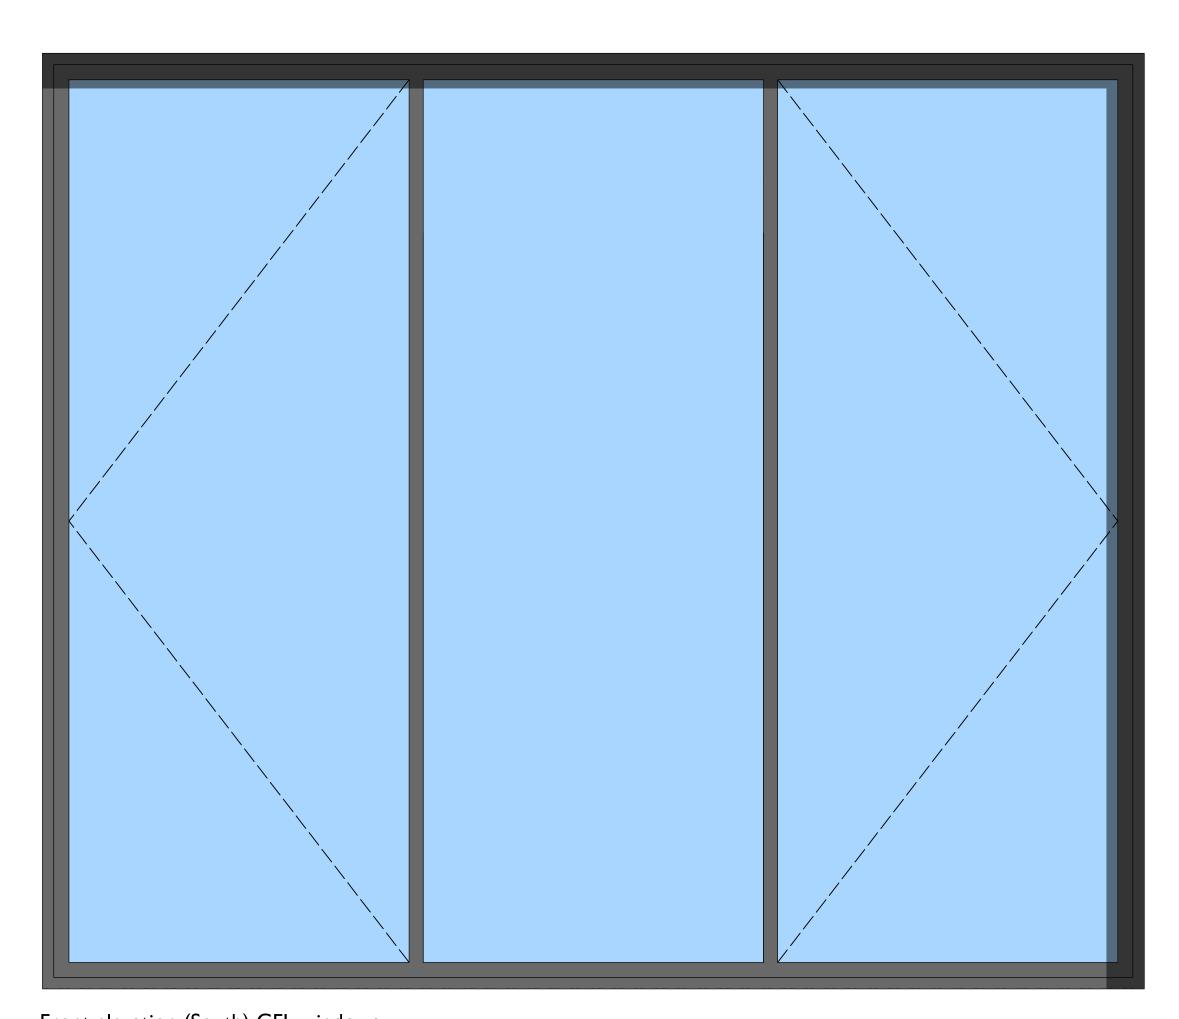

ANDREW MEGGINSON ARCHITECTURE

Front elevation (South) FFL window Grey painted timber Clear double glazed with Slimlite and max gap of 6mm Opening mechanism - Sash and case

Front elevation (South) GFL windows
Grey aluminium
Clear double glazed
Side panes to be same specification as above
Opening mechanism - Side hung (central window - fixed)