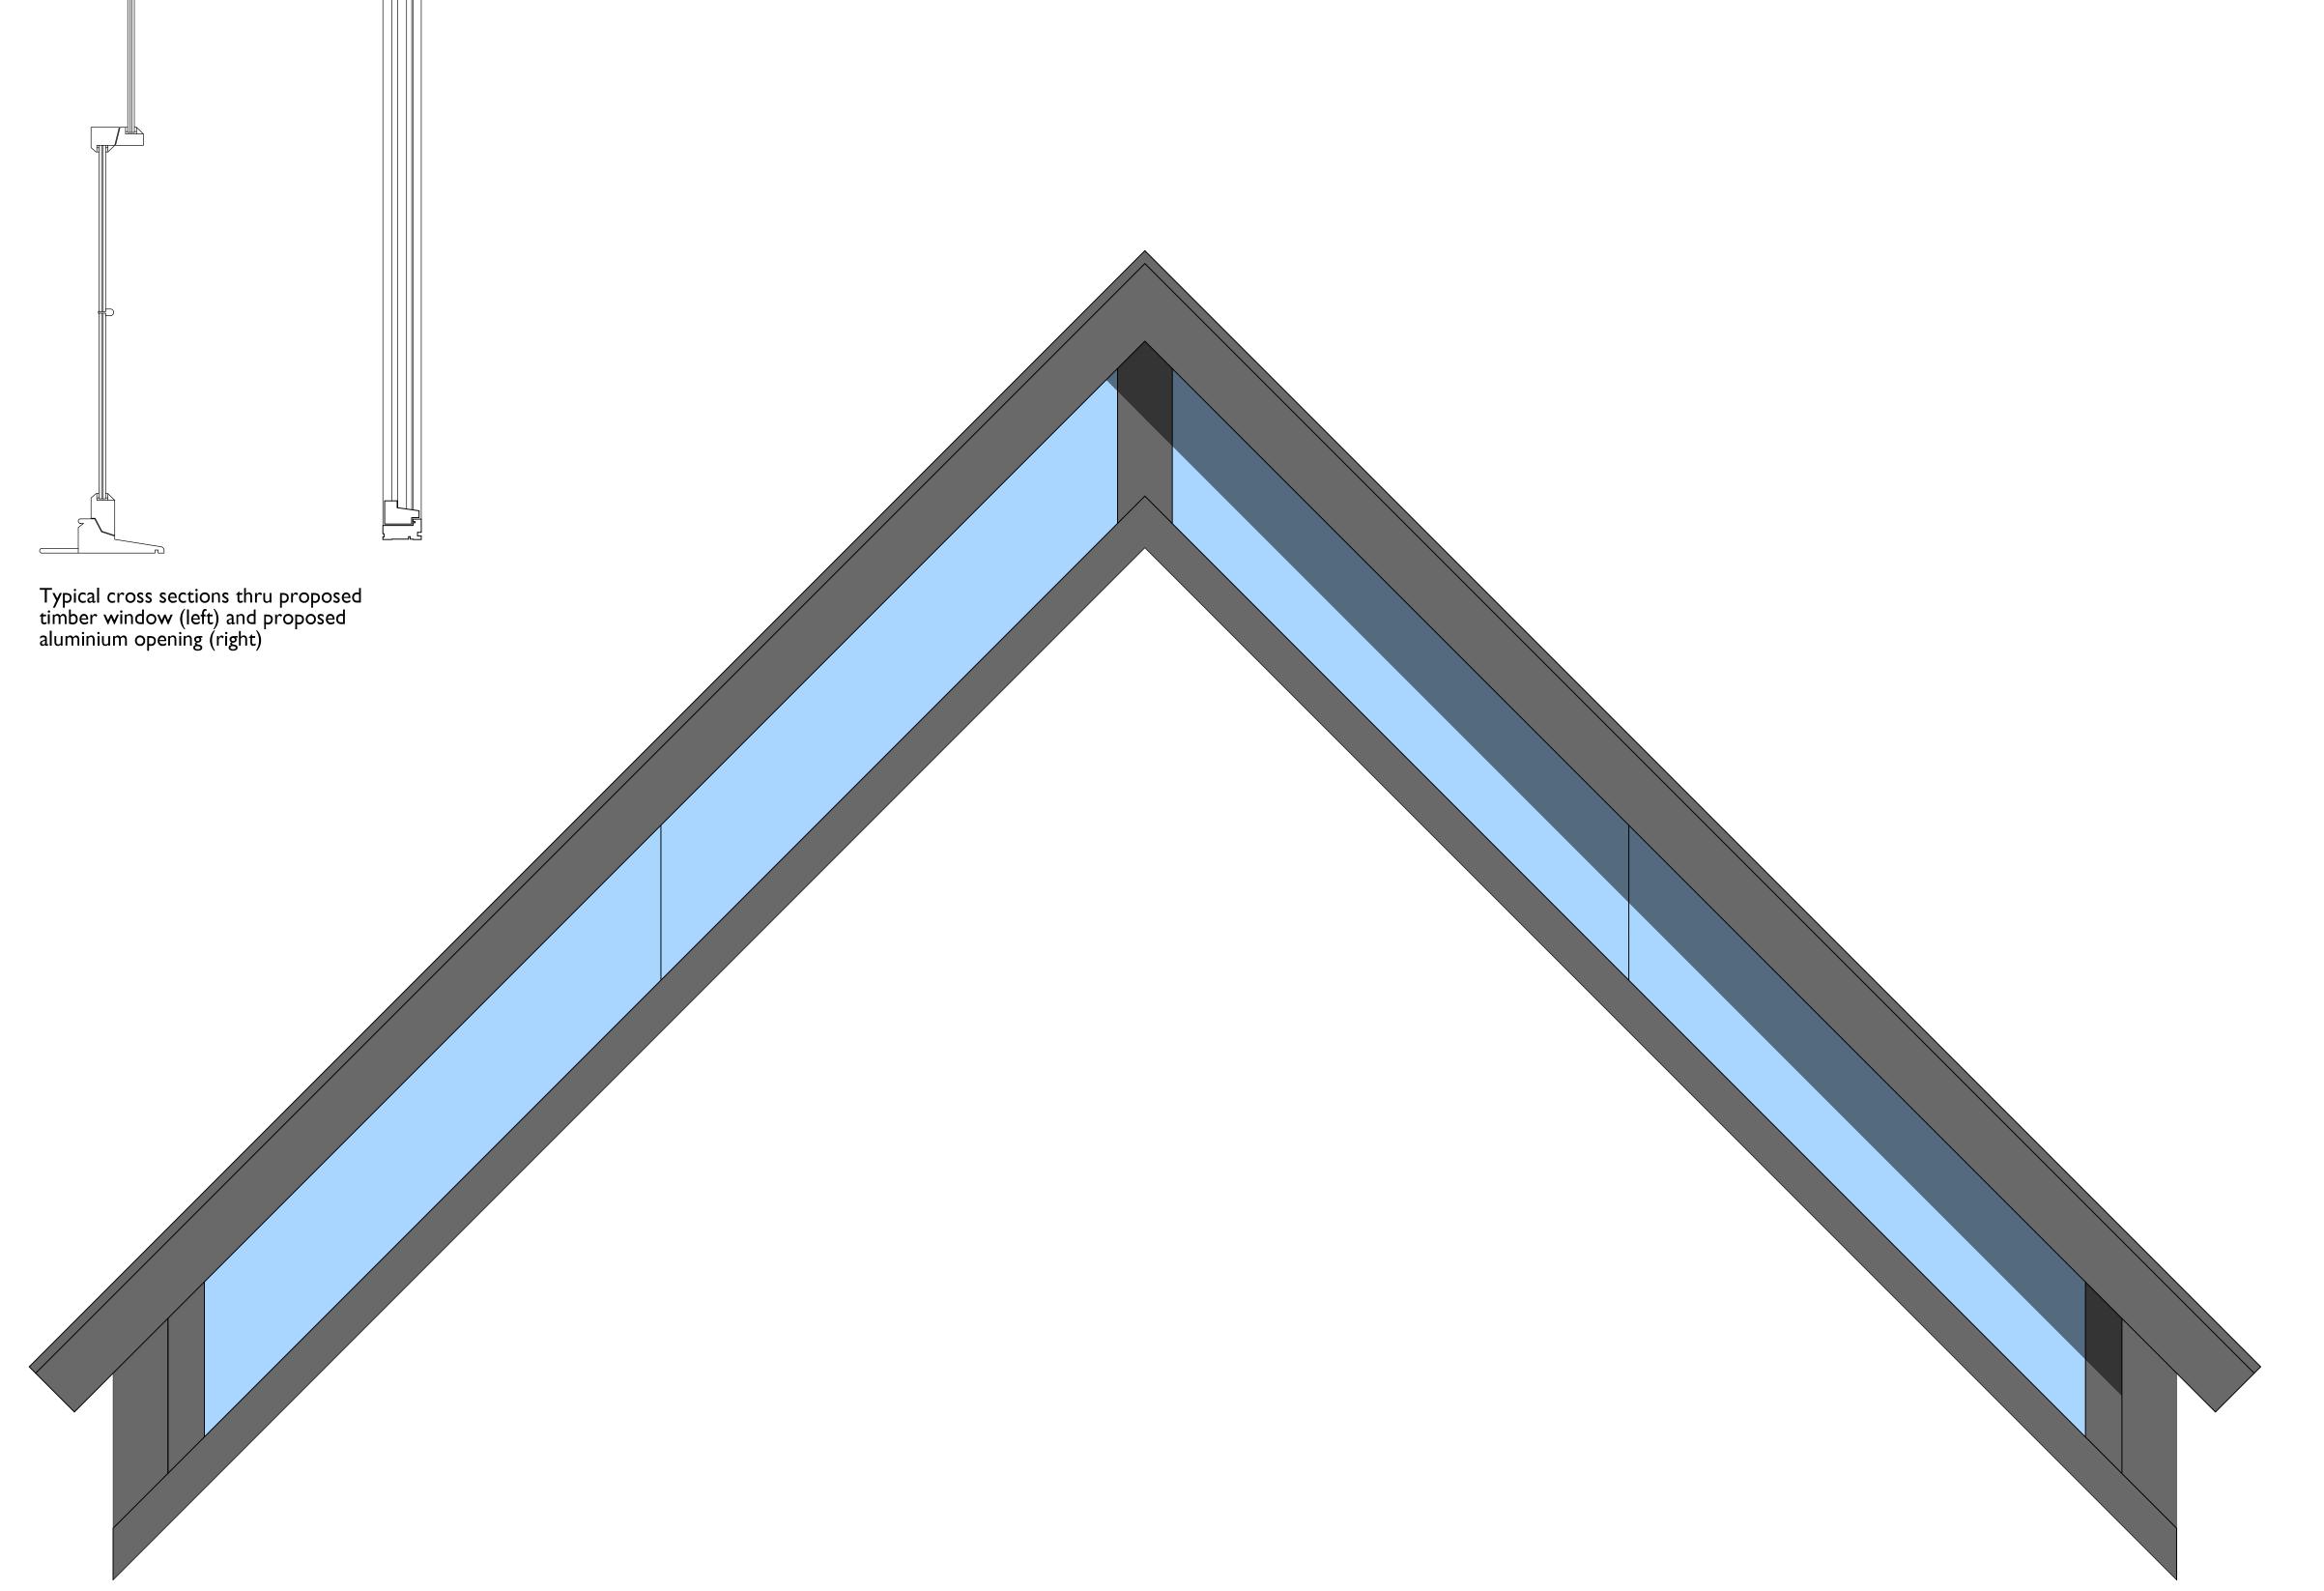

Andrew Megginson Architecture 128 Dundas Street

Juliet balcony clear glazing fixed to flat roof area with grey aluminium channel

DRAWING

Juliet Balcony

STATUS

PLANNING

DRAWN AM

DATE MAR 24

DRG NO 1141-PL-11

JOB 1141

REV / SCALE 1:10 @ A0

This drawing and its data are property of AMA and should not be reproduced without written consent. All dimensions to be checked on site prior to any works and ordering of materials, with any discrepancies reported immediately. Drawings should