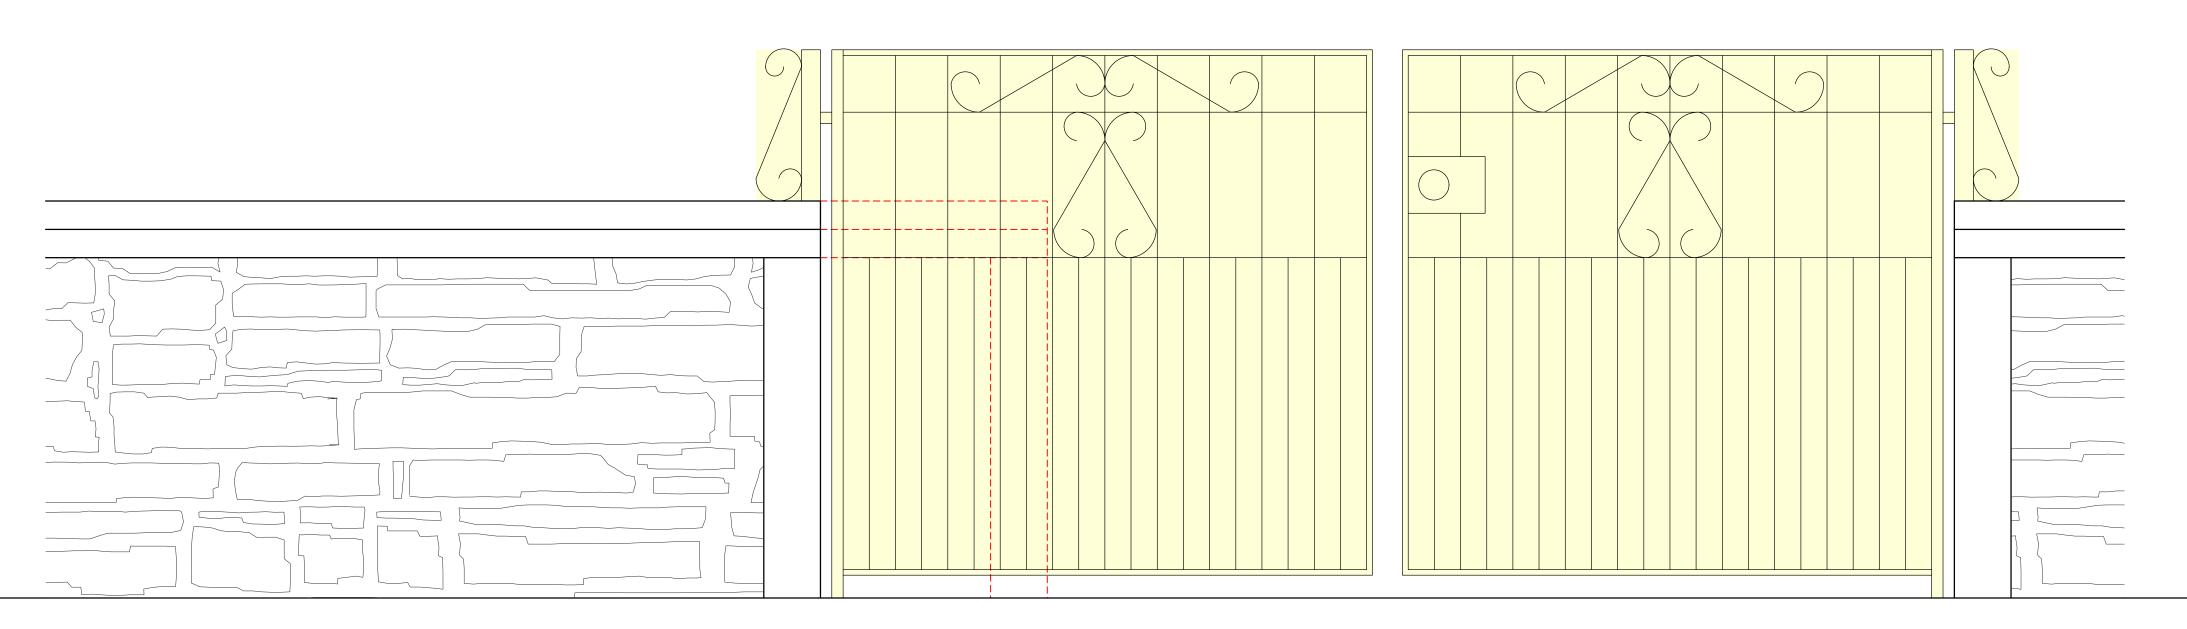

Andrew Megginson Architecture
128 Dundas Street
New Town
Edinburgh
EH3 5DQ
Tel: 0131 557 9129
Email: info@andrew
megginsonarchitecture.com

Existing

Proposed

New cast iron gates painted black to match existing Widened opening wall treatment to match existing

PROJECT Proposed Dwelling to 12 Westgate, North Berwick DRAWING Entraceway Proposals

STATUS PLANNING

DRAWN AM DATE MAR 24 DRG NO 1141-PL-07 JOB 1141 REV A SCALE 1:10 @ A0

This drawing and its data are property of AMA and should not be reproduced without written consent. All dimensions to be checked on site prior to any works and ordering of materials, with any discrepancies reported immediately. Drawings should be read in conjuction with all other relevant building consultants drawings and information. This drawing was prepared to obtain planning and/ or building standards permission and can only be used as a working drawing. AMAs liability ends upon receipt of a decision from the planning department and/ or the building standards be prepared to prevent the planning department and or the building standards department. AMA accepts no responsibility for any haccuracy in printing of this drawing by any parties.