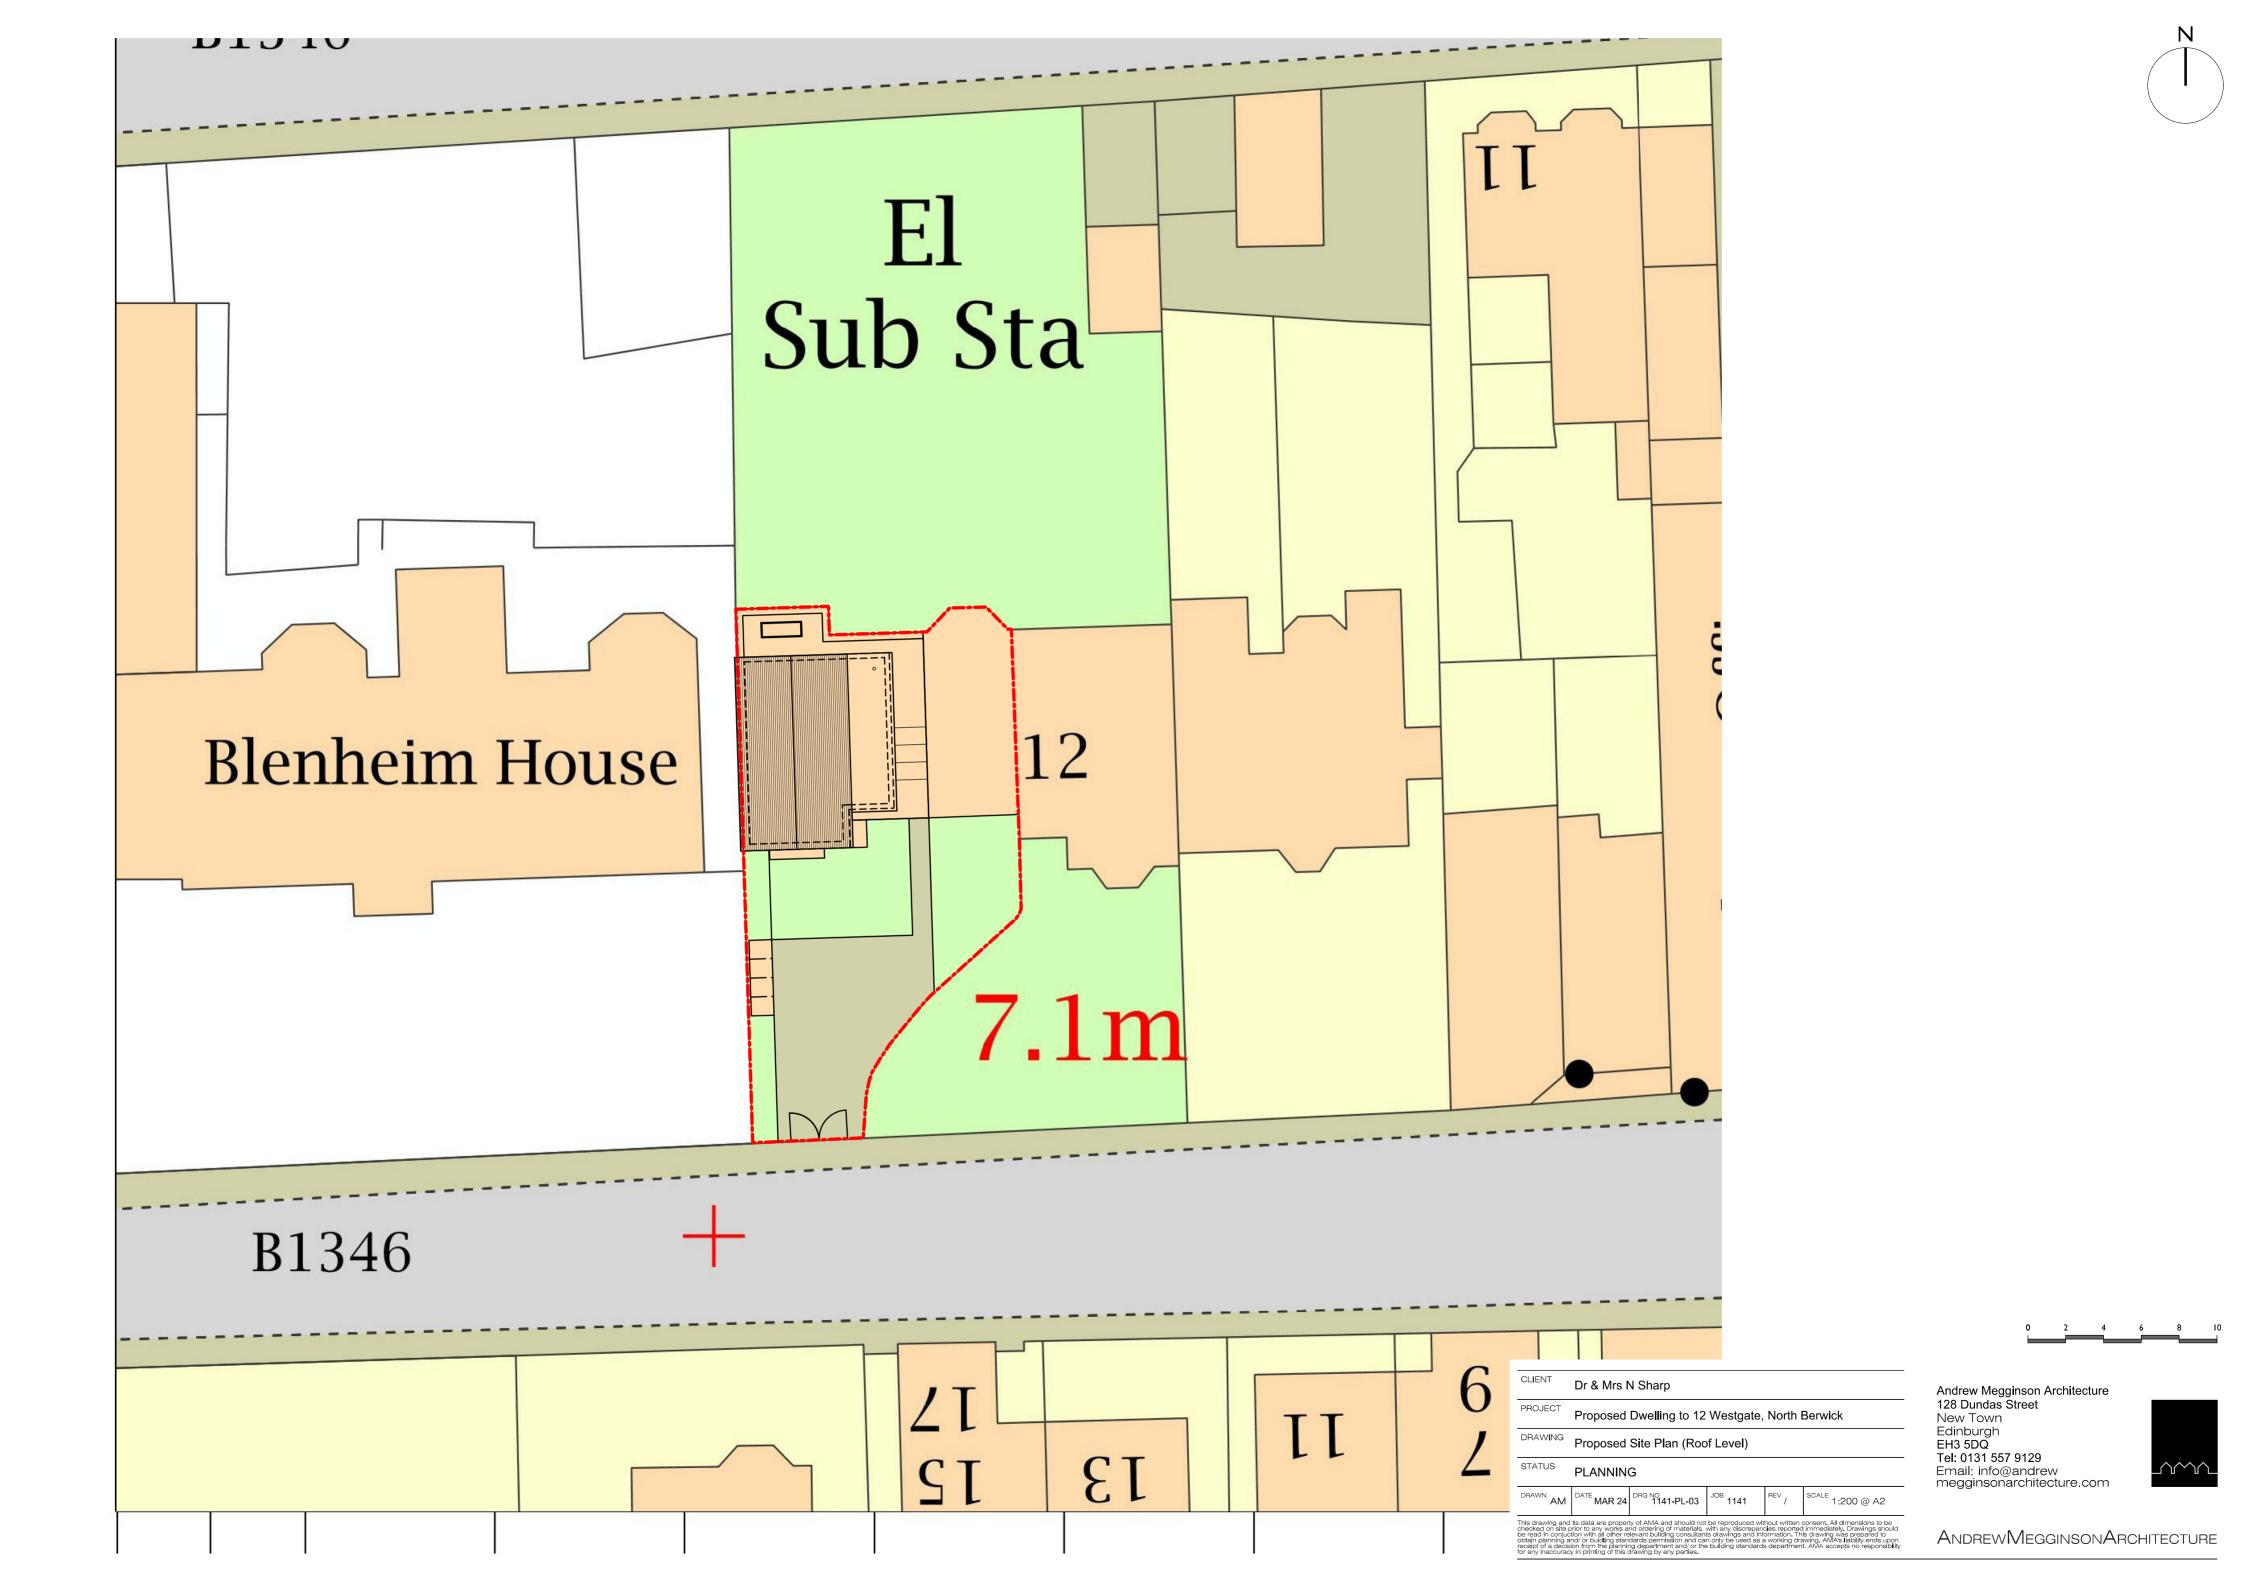

Andrew Megginson Architecture
128 Dundas Street
New Town
Edinburgh
EH3 5DQ
Tel: 0131 557 9129
Email: info@andrew
megginsonarchitecture.com

Existing

Proposed

New cast iron gates painted black to match existing Widened opening wall treatment to match existing

PROJECT Proposed Dwelling to 12 Westgate, North Berwick DRAWING Entraceway Proposals

STATUS PLANNING

DRAWN AM DATE MAR 24 DRG NO 1141-PL-07 JOB 1141 REV A SCALE 1:10 @ A0

This drawing and its data are property of AMA and should not be reproduced without written consent. All dimensions to be checked on site prior to any works and ordering of materials, with any discrepancies reported immediately. Drawings should be read in conjuction with all other relevant building consultants drawings and information. This drawing was prepared to obtain planning and/ or building standards permission and can only be used as a working drawing. AMAs liability ends upon receipt of a decision from the planning department and/ or the building standards be prepared to prevent the planning department and or the building standards department. AMA accepts no responsibility for any haccuracy in printing of this drawing by any parties.