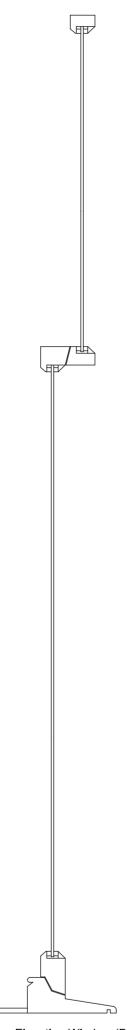

Front Elevation Window (Side Lights to Original Door)

Rear Elevation Window (Bay Window)

| CLIENT                                                                             | Dr & Mrs N Sharp                                                                               |                                                                                     |                                                                    |                                               |                                                                                                                                                                       |
|------------------------------------------------------------------------------------|------------------------------------------------------------------------------------------------|-------------------------------------------------------------------------------------|--------------------------------------------------------------------|-----------------------------------------------|-----------------------------------------------------------------------------------------------------------------------------------------------------------------------|
| PROJECT                                                                            | Proposed Dwelling to 12 Westgate, North Berwick                                                |                                                                                     |                                                                    |                                               |                                                                                                                                                                       |
| DRAWING                                                                            | Existing Window Cross Sections (No Works)                                                      |                                                                                     |                                                                    |                                               |                                                                                                                                                                       |
| STATUS                                                                             | PLANNING                                                                                       |                                                                                     |                                                                    |                                               |                                                                                                                                                                       |
| DRAWN AM                                                                           | DATE MAR 24                                                                                    | DRG NO<br>1141-PL-13                                                                | <sup>JOB</sup> 1141                                                | REV /                                         | SCALE 1:10 @ A2                                                                                                                                                       |
| checked on site p<br>be read in conjuct<br>obtain planning a<br>receipt of a decis | prior to any works a<br>tlon with all other re<br>nd/ or buidling stan<br>jon from the plannir | nd ordering of materials,<br>elevant bullding consultant<br>dards permission and ca | with any discrepand<br>is drawings and info<br>n only be used as a | cies reported<br>ormation. The<br>working dra | consent. All dimensions to be<br>I immediately. Drawings should<br>Is drawing was prepared to<br>awing. AMA's liability ends upon<br>t. AMA accepts no responsibility |