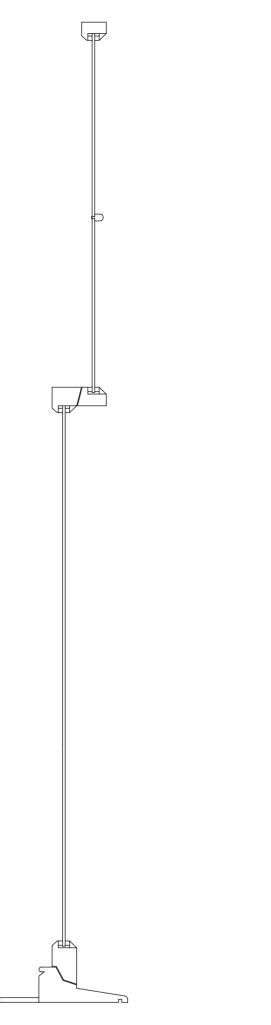

Front Elevation Window (Side Lights to Original Door)

Rear Elevation Window (Bay Window)

| CLIENT                                                                             | Dr & Mrs N Sharp                                                                               |                                                                                     |                                                                    |                                               |                                                                                                                                                                       |
|------------------------------------------------------------------------------------|------------------------------------------------------------------------------------------------|-------------------------------------------------------------------------------------|--------------------------------------------------------------------|-----------------------------------------------|-----------------------------------------------------------------------------------------------------------------------------------------------------------------------|
| PROJECT                                                                            | Proposed Dwelling to 12 Westgate, North Berwick                                                |                                                                                     |                                                                    |                                               |                                                                                                                                                                       |
| DRAWING                                                                            | Existing Window Cross Sections (No Works)                                                      |                                                                                     |                                                                    |                                               |                                                                                                                                                                       |
| STATUS                                                                             | PLANNING                                                                                       |                                                                                     |                                                                    |                                               |                                                                                                                                                                       |
| DRAWN AM                                                                           | DATE MAR 24                                                                                    | DRG NO<br>1141-PL-13                                                                | <sup>JOB</sup> 1141                                                | REV /                                         | SCALE 1:10 @ A2                                                                                                                                                       |
| checked on site p<br>be read in conjuct<br>obtain planning a<br>receipt of a decis | prior to any works a<br>tlon with all other re<br>nd/ or buidling stan<br>jon from the plannir | nd ordering of materials,<br>elevant bullding consultant<br>dards permission and ca | with any discrepand<br>is drawings and info<br>n only be used as a | cies reported<br>ormation. The<br>working dra | consent. All dimensions to be<br>I immediately. Drawings should<br>Is drawing was prepared to<br>awing. AMA's liability ends upon<br>t. AMA accepts no responsibility |