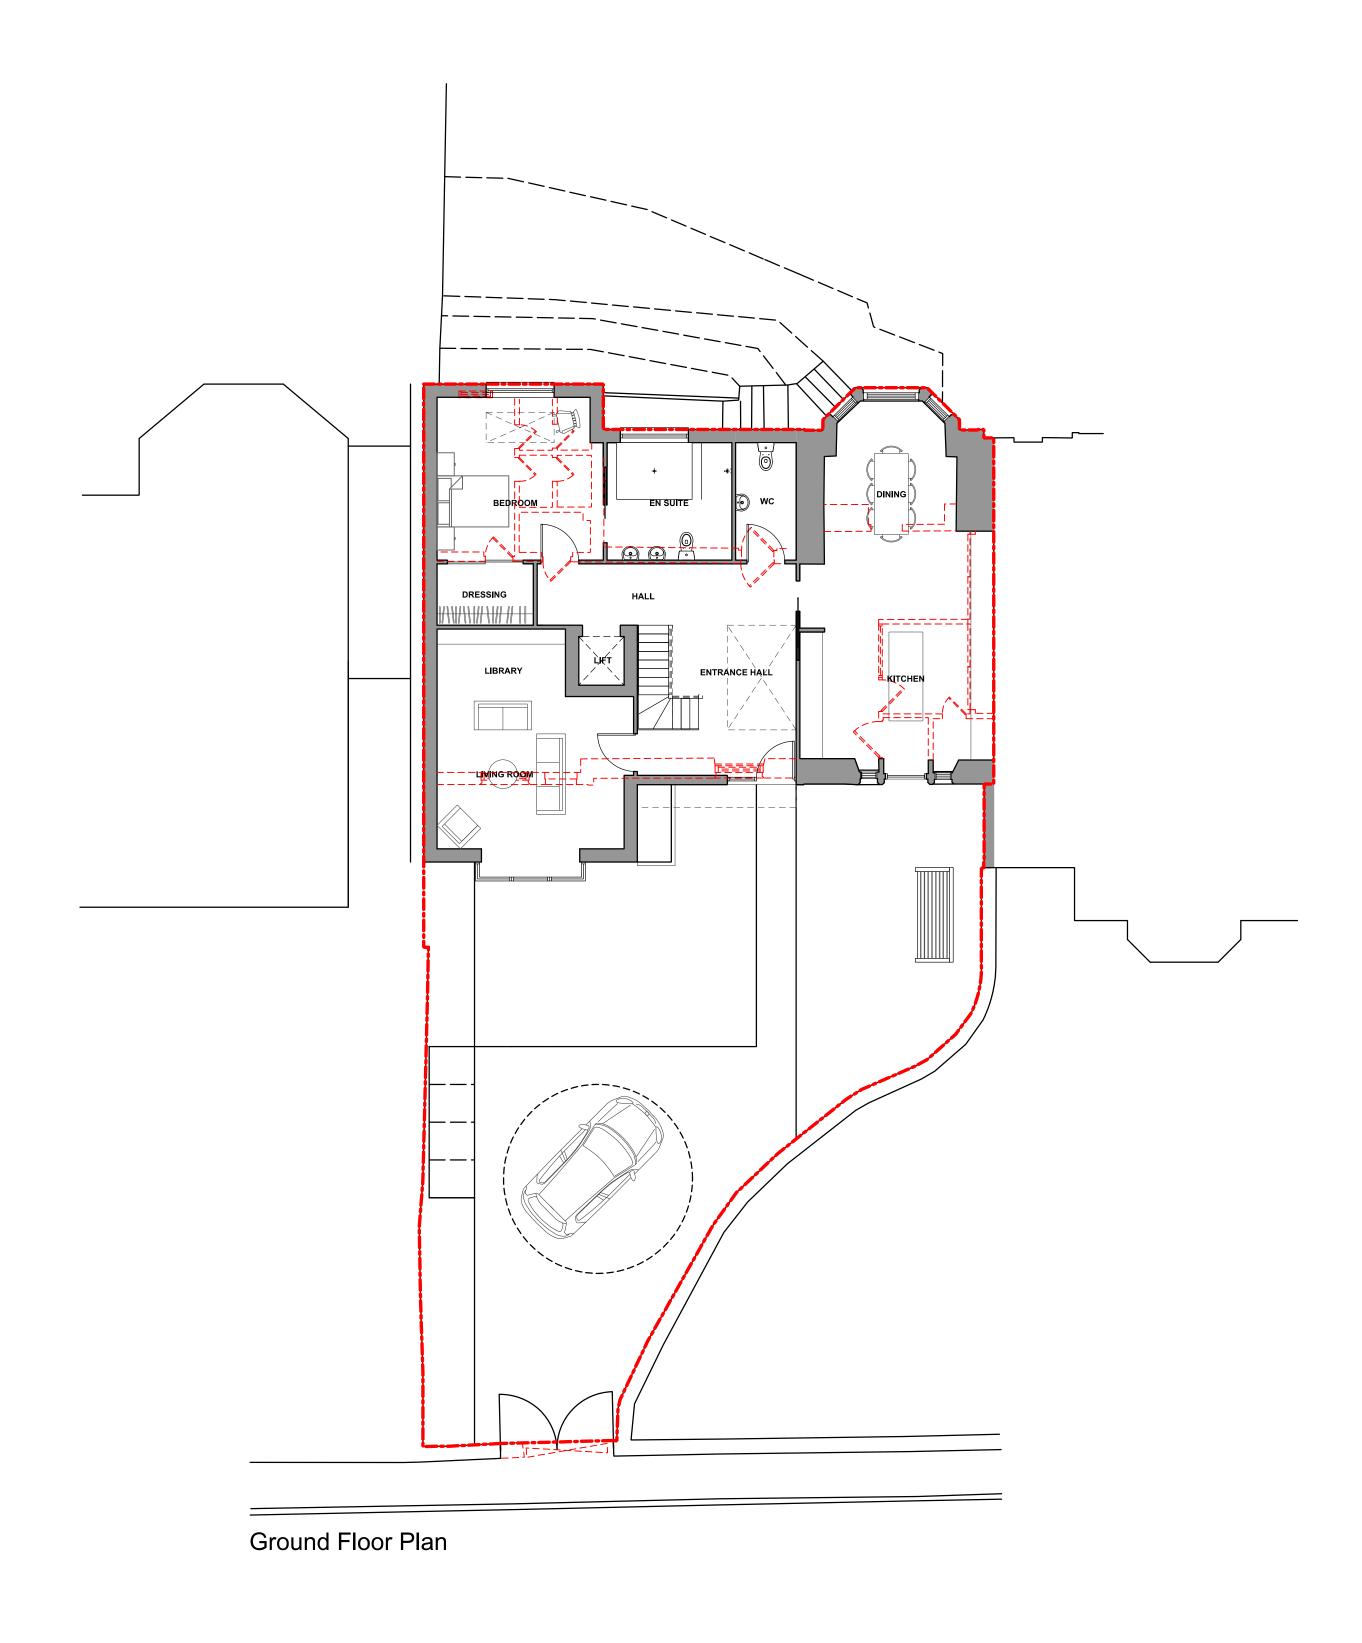

| CLIENT   | Dr & Mrs N Sharp                                |                      |                     |       |                  |  |
|----------|-------------------------------------------------|----------------------|---------------------|-------|------------------|--|
| PROJECT  | Proposed Dwelling to 12 Westgate, North Berwick |                      |                     |       |                  |  |
| DRAWING  | Existing Plan                                   |                      |                     |       |                  |  |
| STATUS   | PLANNING                                        |                      |                     |       |                  |  |
| DRAWN AM | DATE MAR 23                                     | DRG NO<br>1141-PL-09 | <sup>JOB</sup> 1141 | REV / | SCALE 1:100 @ A0 |  |