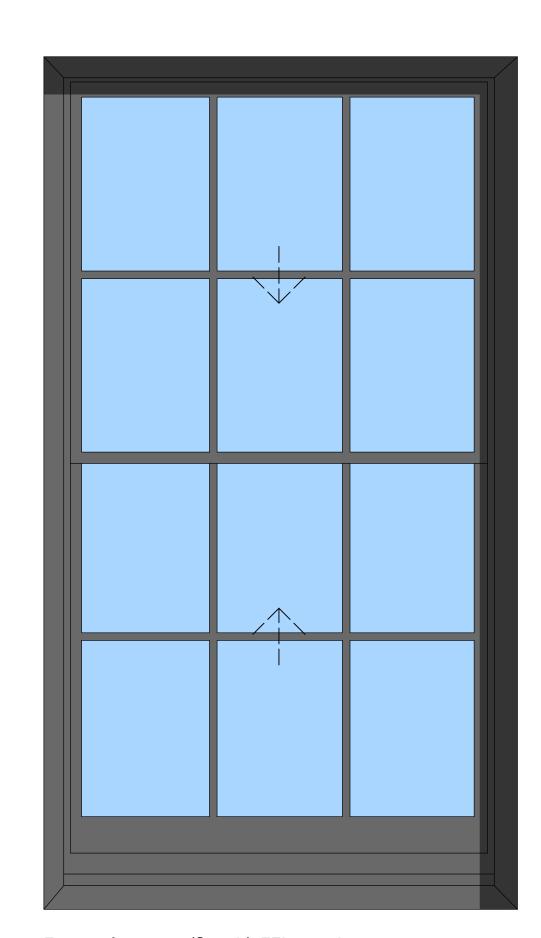

ANDREW MEGGINSON ARCHITECTURE

Front elevation (South) FFL window Grey painted timber Clear double glazed with Slimlite and max gap of 6mm Opening mechanism - Sash and case

Front elevation (South) GFL windows
Grey aluminium
Clear double glazed
Side panes to be same specification as above
Opening mechanism - Side hung (central window - fixed)