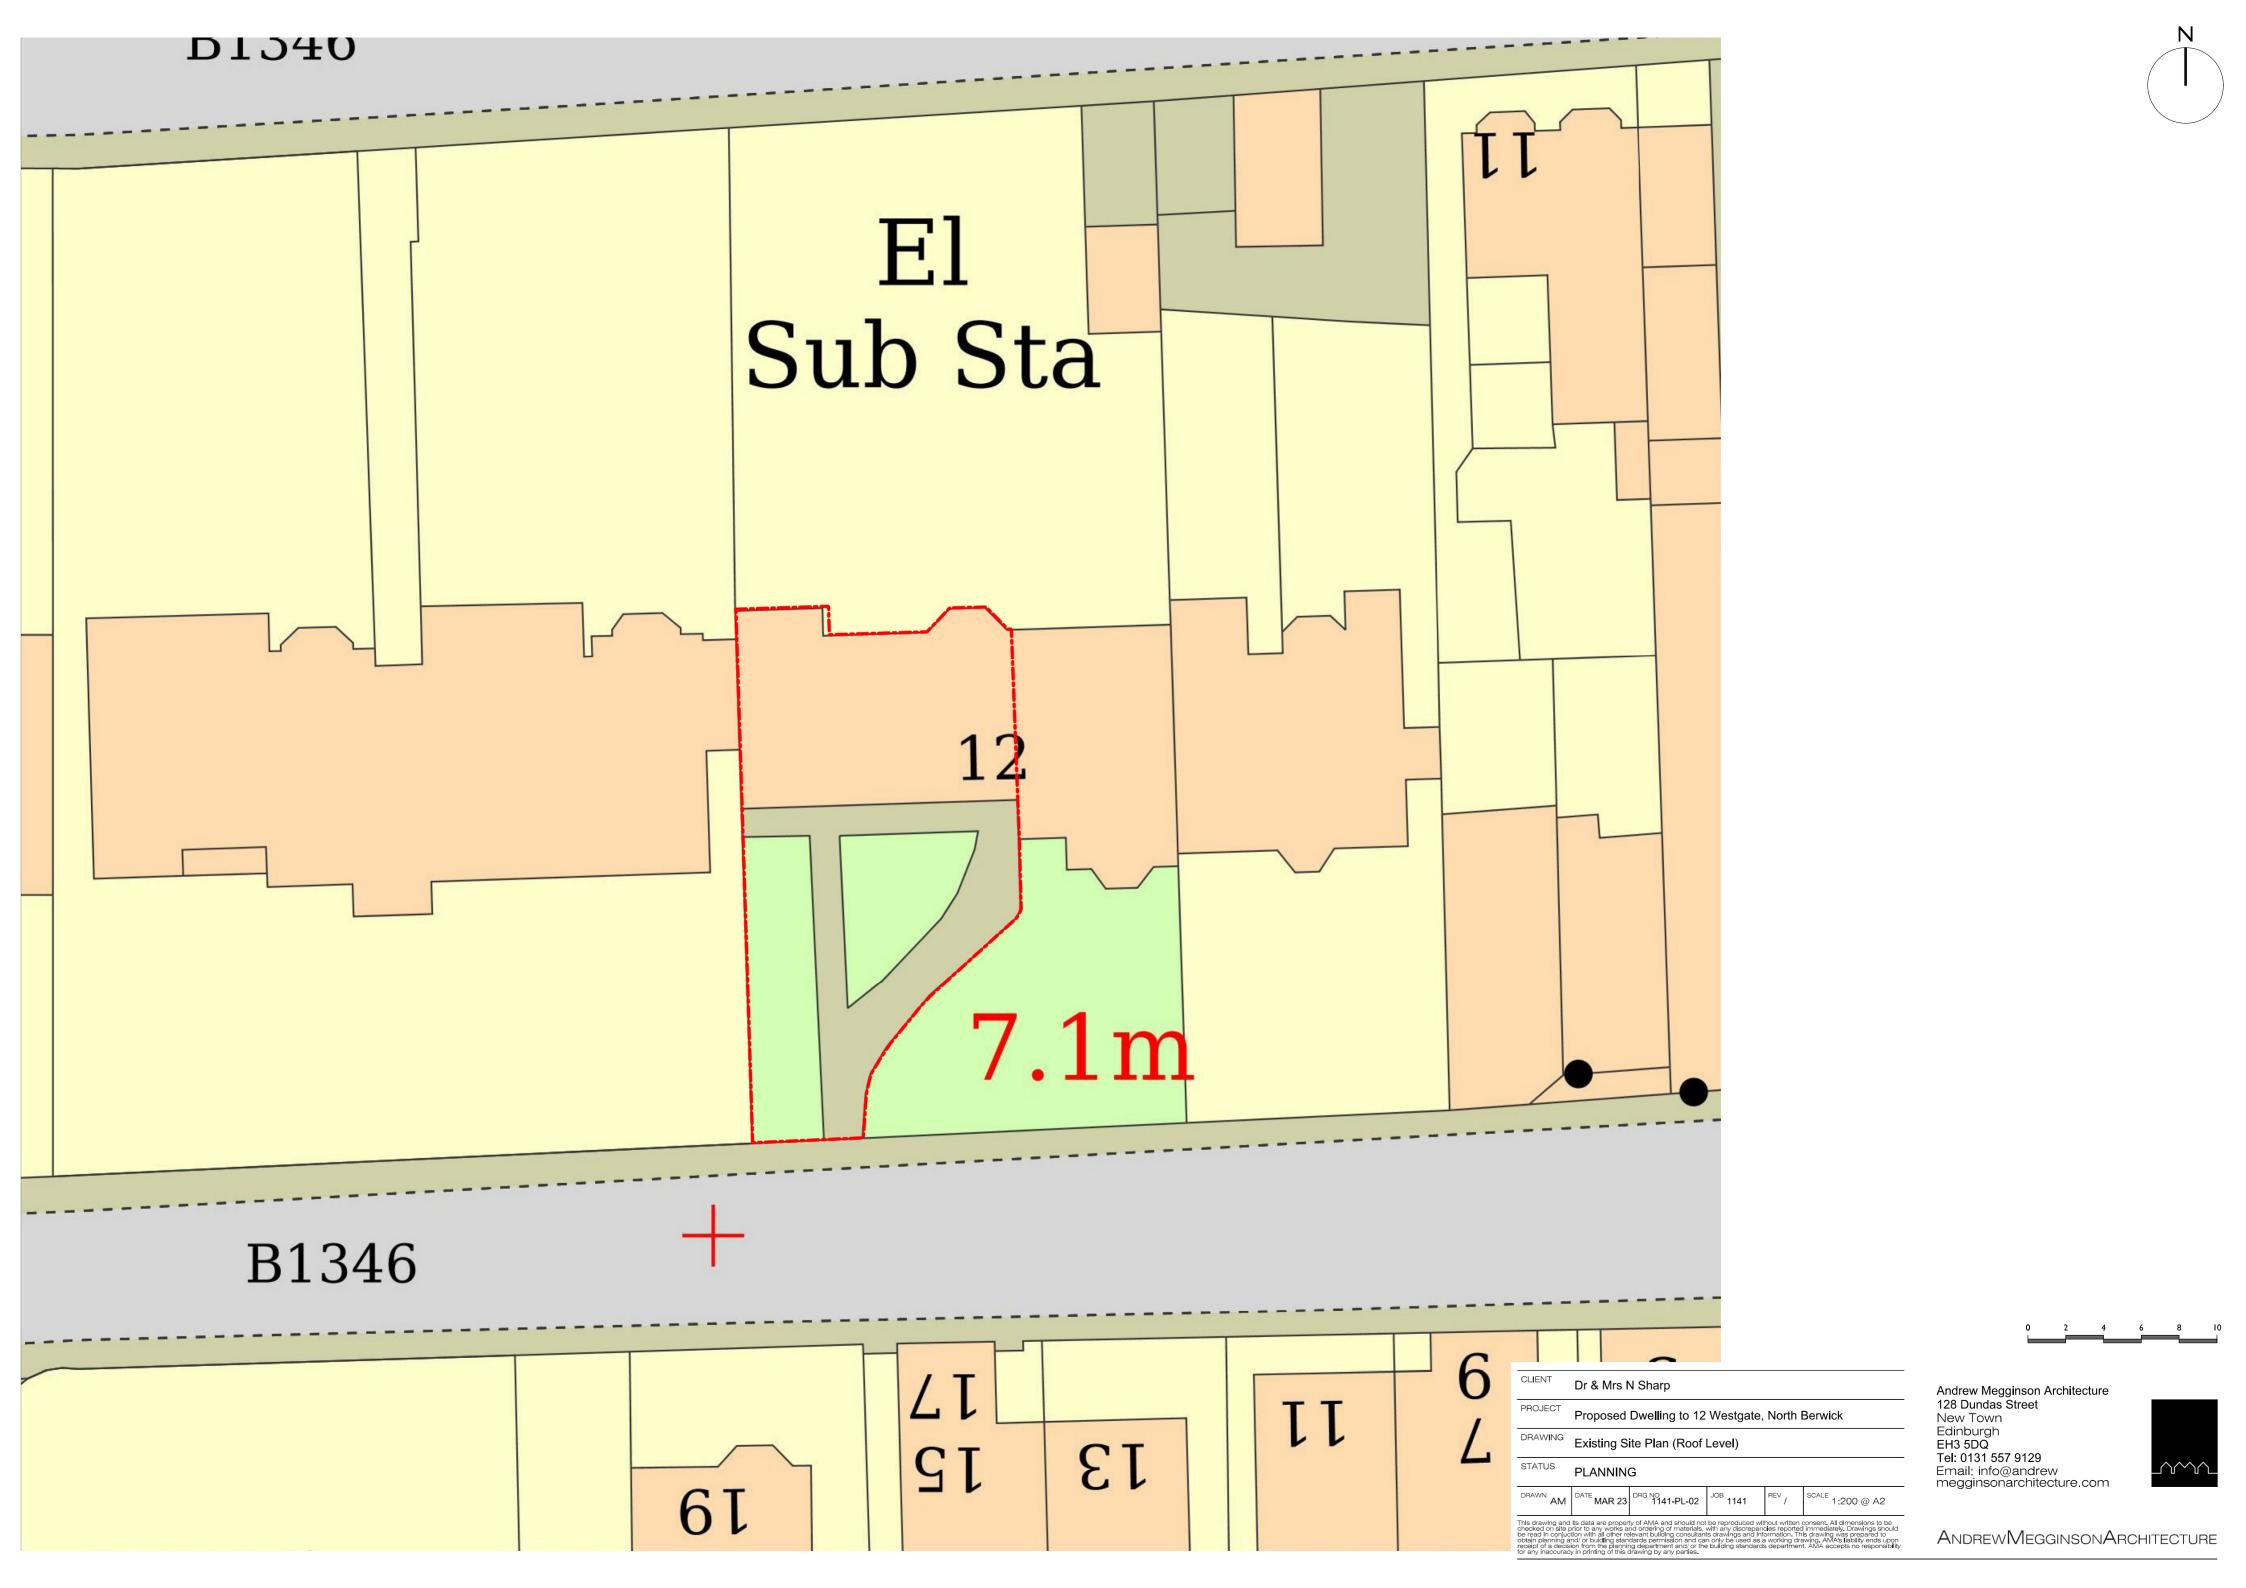

| CLIENT   | Dr & Mrs N Sharp                                |                      |                     |       |                  |  |
|----------|-------------------------------------------------|----------------------|---------------------|-------|------------------|--|
| PROJECT  | Proposed Dwelling to 12 Westgate, North Berwick |                      |                     |       |                  |  |
| DRAWING  | Existing Plan                                   |                      |                     |       |                  |  |
| STATUS   | PLANNING                                        |                      |                     |       |                  |  |
| DRAWN AM | DATE MAR 23                                     | DRG NO<br>1141-PL-09 | <sup>JOB</sup> 1141 | REV / | SCALE 1:100 @ A0 |  |

This drawing and its data are property of AMA and should not be reproduced without written consent. All dimensions to be checked on site prior to any works and ordering of materials, with any discrepancies reported immediately. Drawings should be read in conjuction with all other relevant building consultants drawings and information. This drawing was prepared to obtain planning and/or building standards permission and can only be used as a working drawing. AMA's liability ends upon receipt of a decision from the planning department and/or the building standards department. AMA accepts no responsibility for any inaccuracy in printing of this drawing by any parties.