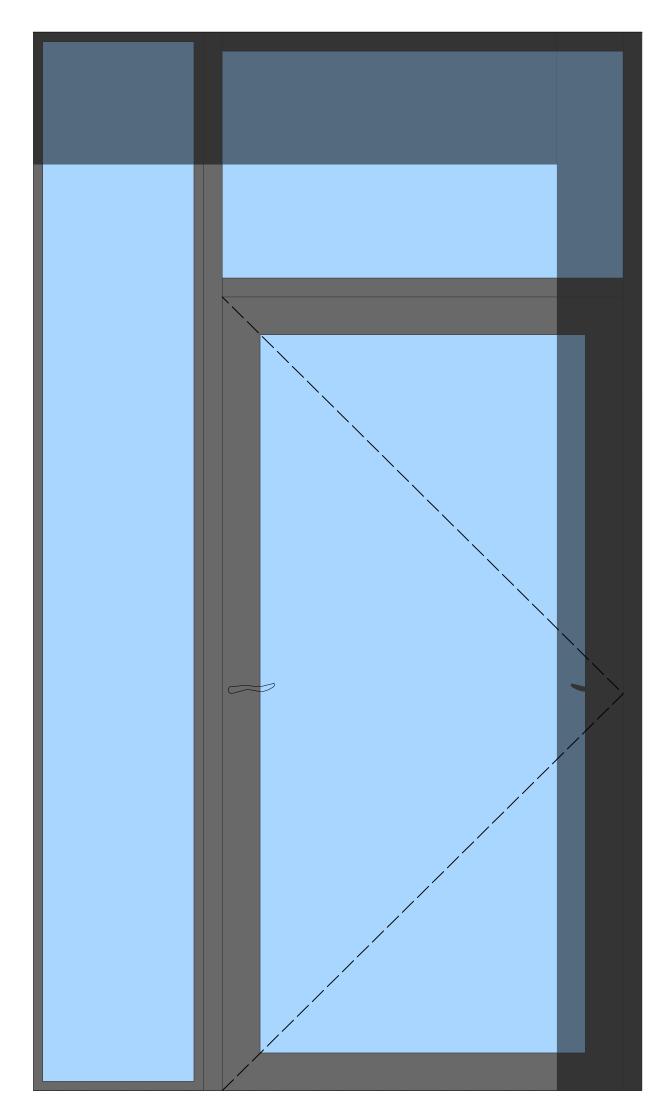

Front elevation (South) GFL door/ windows Grey aluminium Clear double glazed Opening mechanism - Side hung

Rear elevation (North) GFL window Grey aluminium Opaque double glazed Fixed

Rear elevation (North) GFL window Grey aluminium Clear double glazed Fixed