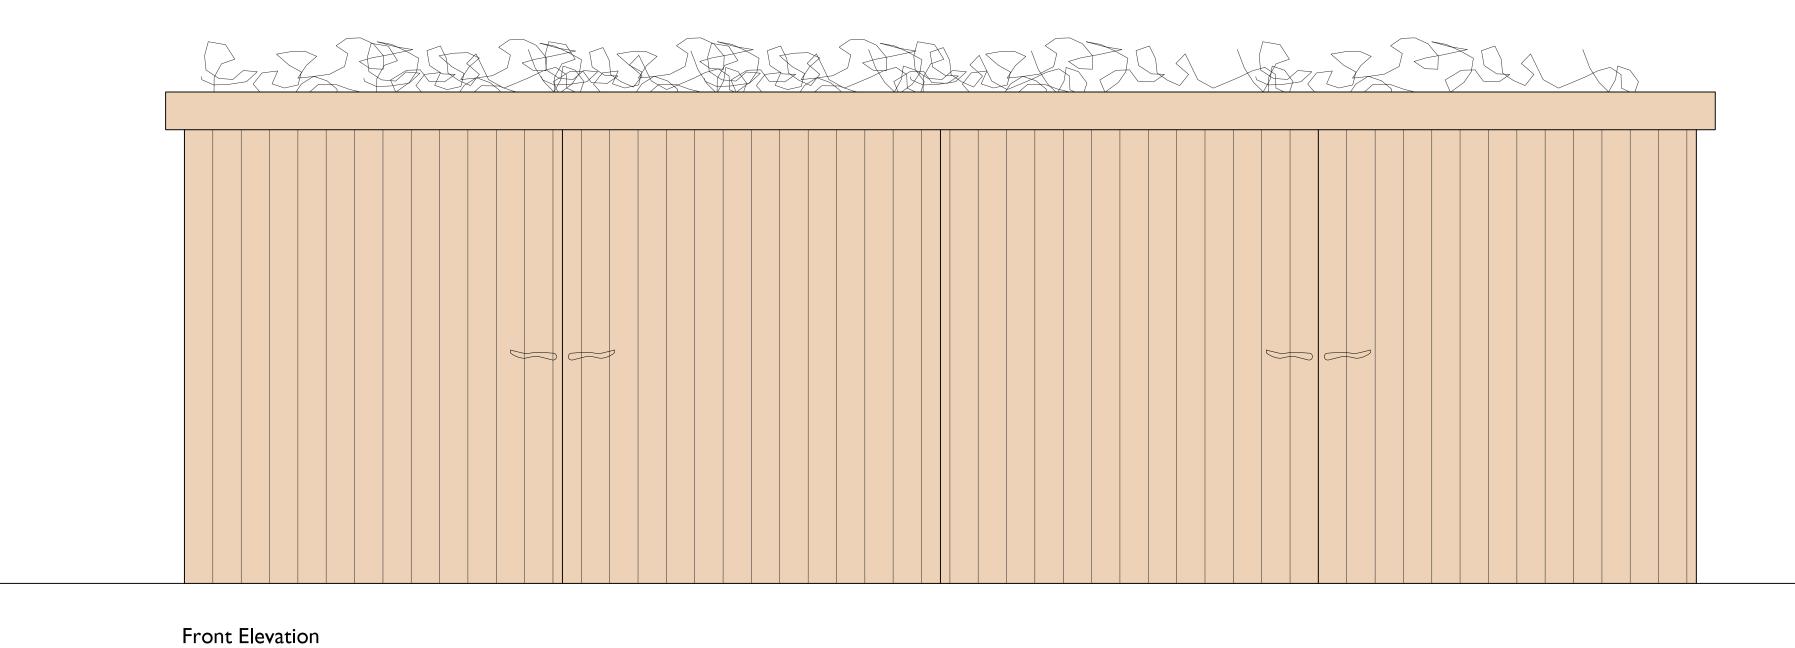

DRAWING Bike/ Bin Storage

STATUS PLANNING PLANNING

DRAWN AM DATE MAR 24 DRG NO 1141-PL-10 JOB 1141 REV / SCALE 1:10 @ A0

This drawing and its data are property of AMA and should not be reproduced without written consent. All dimensions to be checked on site prior to any works and ordering of materials, with any discrepancies reported inmediately. Drawings should be read in conjuction with all other relevant building consultants drawings and information. This drawing was prepared to obtain planning and/or building standards permission and can only be used as a working drawing. AMA's liability ends upon receipt of a decision from the planning department and/or the building standards department. AMA accepts no responsibility for any inaccuracy in printing of this drawing by any parties.