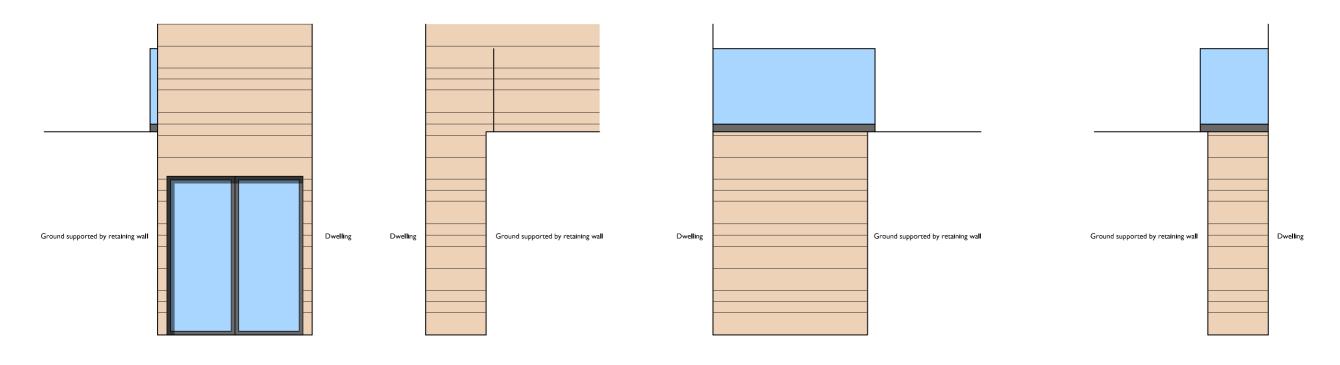

CLIENT Dr & Mrs N Sharp

West Elevation South Elevation East Elevation North Elevation

| CLIENT   | Dr & Mrs N Sharp                                |                      |                     |       |                 |
|----------|-------------------------------------------------|----------------------|---------------------|-------|-----------------|
| PROJECT  | Proposed Dwelling to 12 Westgate, North Berwick |                      |                     |       |                 |
| DRAWING  | Lightwell Information                           |                      |                     |       |                 |
| STATUS   | PLANNING                                        |                      |                     |       |                 |
| DRAWN AM | DATE MAR 24                                     | DRG NO<br>1141-PL-12 | <sup>JOB</sup> 1141 | REV / | SCALE 1:50 @ A3 |