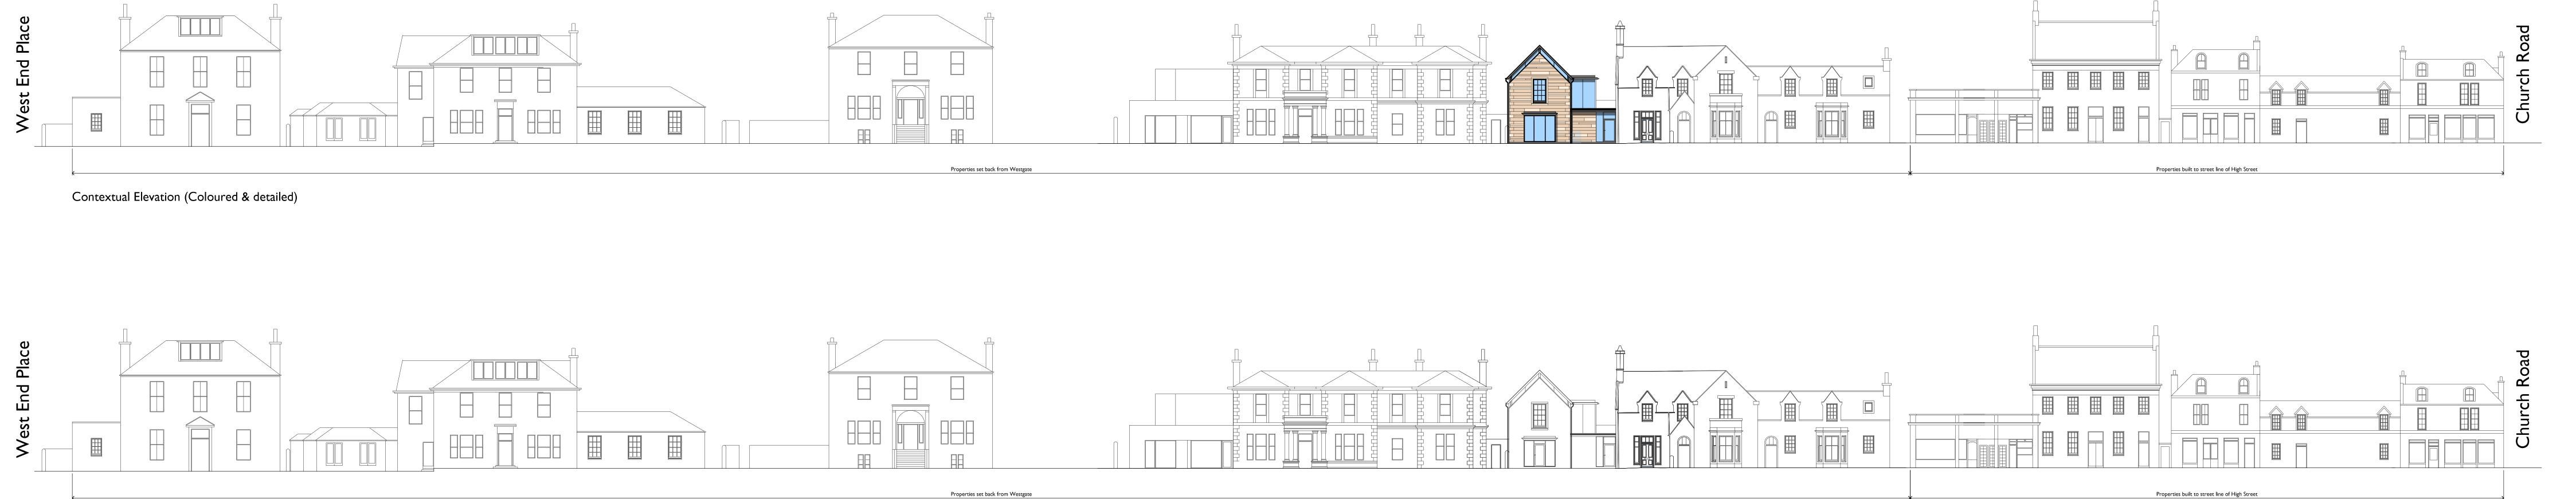

STATUS PLANNING

Contextual Elevation (Uncoloured & undetailed)

0 2 4 6 8 1

PROJECT Proposed Dwelling to 12 Westgate, North Berwick

DRAWING Contextual Elevations

STATUS PLANNING

DRAWN AM DATE MAR 24 DRG NO 1141-PL-04 JOB 1141 REV / SCALE 1:200 @ A0