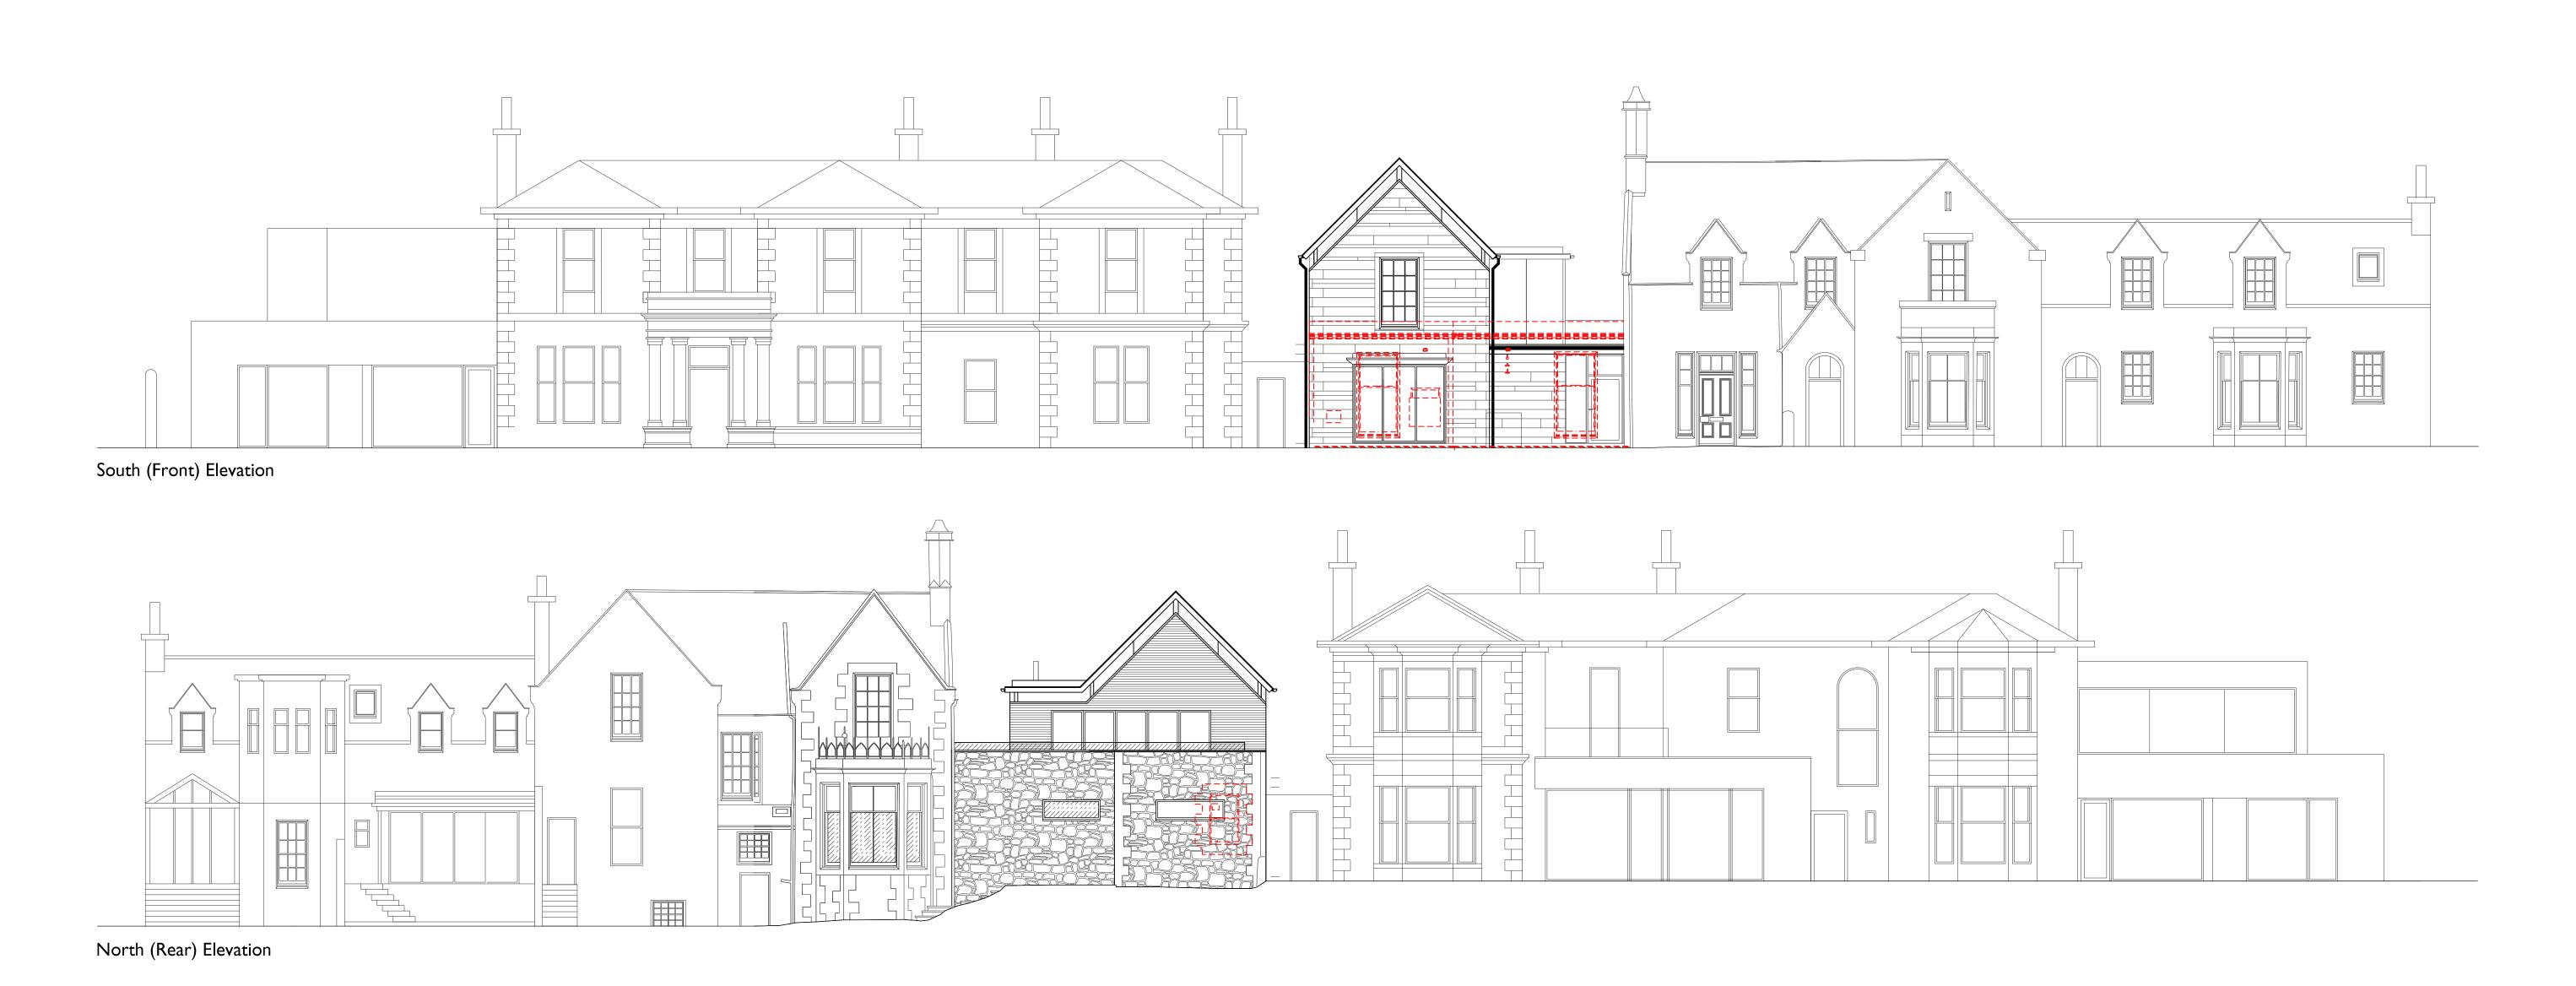

NO 1141-PL-07 JOB 1141 REV A SCALE 1:10 @ A0

This drawing and its data are property of AMA and should not be reproduced without written consent. All dimensions to be checked on site prior to any works and ordering of materials, with any discrepancies reported immediately. Drawings should be read in conjuction with all other relevant building consultants drawings and information. This drawing was prepared to obtain planning and/ or building standards permission and can only be used as a working drawing. AMAs liability ends upon receipt of a decision from the planning department and/ or the building standards be prepared to prevent the planning department and or the building standards department. AMA accepts no responsibility for any haccuracy in printing of this drawing by any parties.









| CLIENT   | Dr & Mrs N Sharp                                |                      |                     |       |                  |  |
|----------|-------------------------------------------------|----------------------|---------------------|-------|------------------|--|
| PROJECT  | Proposed Dwelling to 12 Westgate, North Berwick |                      |                     |       |                  |  |
| DRAWING  | Existing Plan                                   |                      |                     |       |                  |  |
| STATUS   | PLANNING                                        |                      |                     |       |                  |  |
| DRAWN AM | DATE MAR 23                                     | DRG NO<br>1141-PL-09 | <sup>JOB</sup> 114