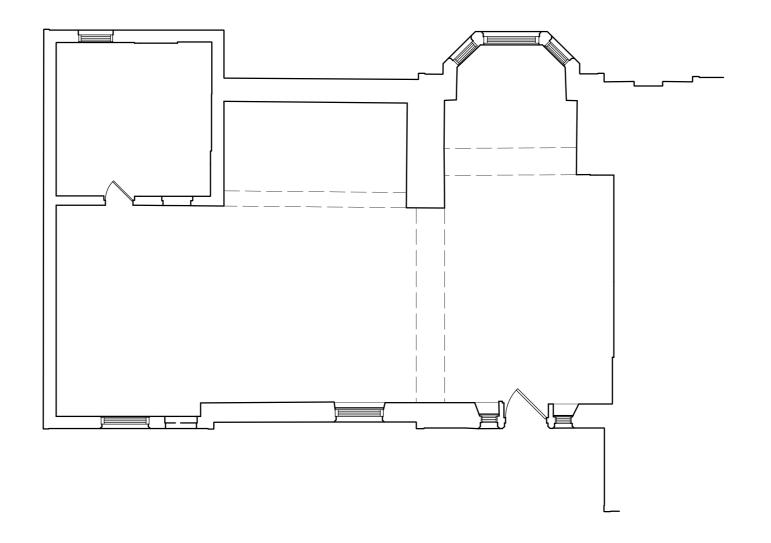

| CLIENT   | Dr & Mrs N Sharp                                |                      |                     |       |                  |  |
|----------|-------------------------------------------------|----------------------|---------------------|-------|------------------|--|
| PROJECT  | Proposed Dwelling to 12 Westgate, North Berwick |                      |                     |       |                  |  |
| DRAWING  | Existing Plan                                   |                      |                     |       |                  |  |
| STATUS   | PLANNING                                        |                      |                     |       |                  |  |
| DRAWN AM | DATE MAR 23                                     | DRG NO<br>1141-PL-09 | <sup>JOB</sup> 1141 | REV / | SCALE 1:100 @ A0 |  |